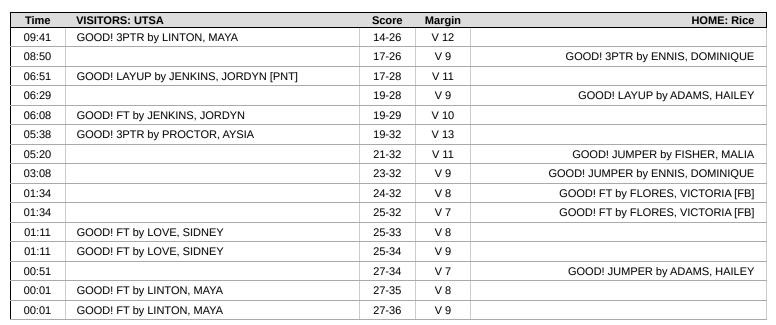

# Official Play-By-Play UTSA vs Rice First Quarter February 22, 2025 at Tudor Fieldhouse - Houston

#### Period 1 Starters:

UTSA: 8 DE LEON NEGRON,NINA (G); 11 LOVE,SIDNEY (G); 20 LINTON,MAYA (F); 25 UDO,IDARA (F); 32 JENKINS,JORDYN (F); Rice: 1 FISHER,MALIA (F); 2 KLACZEK,EMILY (G); 14 BOKUNEWICZ,MAYA (F); 32 GOODEN,TRINITY (G); 35 NGULEFAC,SUSSY (F);