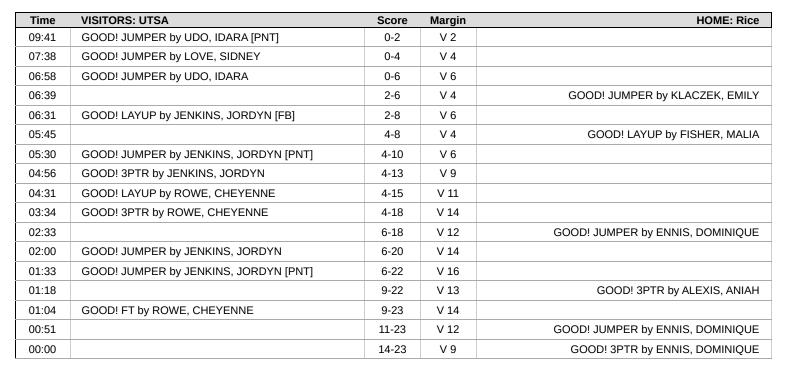

# Official Play-By-Play UTSA vs Rice First Quarter February 22, 2025 at Tudor Fieldhouse - Houston

#### Period 1 Starters:

UTSA: 8 DE LEON NEGRON,NINA (G); 11 LOVE,SIDNEY (G); 20 LINTON,MAYA (F); 25 UDO,IDARA (F); 32 JENKINS,JORDYN (F); Rice: 1 FISHER,MALIA (F); 2 KLACZEK,EMILY (G); 14 BOKUNEWICZ,MAYA (F); 32 GOODEN,TRINITY (G); 35 NGULEFAC,SUSSY (F);