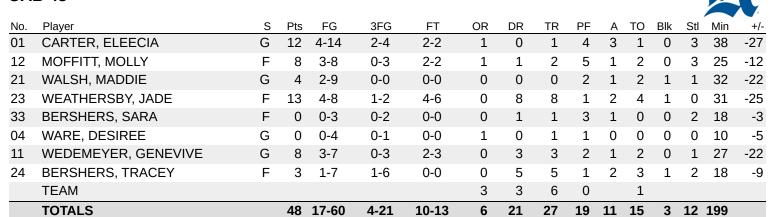

| No. | Player           | S | Pts | FG    | 3FG  | FT    | OR | DR | TR | PF | Α | TO | Blk | Stl | Min | +/- |
|-----|------------------|---|-----|-------|------|-------|----|----|----|----|---|----|-----|-----|-----|-----|
| 01  | FISHER, MALIA    | F | 6   | 3-10  | 0-2  | 0-0   | 4  | 6  | 10 | 2  | 1 | 2  | 2   | 3   | 33  | 20  |
| 11  | ENNIS, DOMINIQUE | G | 10  | 4-11  | 2-4  | 0-0   | 2  | 8  | 10 | 2  | 0 | 5  | 2   | 0   | 35  | 22  |
| 24  | ALEXIS, ANIAH    | G | 4   | 2-12  | 0-2  | 0-0   | 2  | 4  | 6  | 3  | 0 | 2  | 1   | 0   | 22  | 3   |
| 35  | NGULEFAC, SUSSY  | F | 6   | 3-3   | 0-0  | 0-0   | 3  | 0  | 3  | 1  | 0 | 2  | 2   | 0   | 14  | -5  |
| 55  | FLORES, VICTORIA | G | 23  | 7-16  | 2-9  | 7-8   | 2  | 4  | 6  | 2  | 6 | 2  | 1   | 1   | 35  | 29  |
| 02  | KLACZEK, EMILY   | G | 7   | 3-6   | 1-4  | 0-0   | 0  | 3  | 3  | 1  | 0 | 0  | 2   | 0   | 20  | 27  |
| 03  | TWIEHAUS, JILL   | G | 0   | 0-0   | 0-0  | 0-0   | 0  | 0  | 0  | 1  | 0 | 0  | 0   | 1   | 3   | -2  |
| 04  | RICKARD, PACE    | G | 4   | 0-2   | 0-0  | 4-4   | 1  | 0  | 1  | 0  | 0 | 2  | 0   | 0   | 3   | -2  |
| 14  | BOKUNEWICZ, MAYA | F | 2   | 0-1   | 0-0  | 2-4   | 0  | 3  | 3  | 0  | 0 | 0  | 0   | 0   | 3   | -2  |
| 22  | ADAMS, HAILEY    | G | 5   | 2-6   | 0-0  | 1-1   | 7  | 4  | 11 | 0  | 1 | 2  | 0   | 1   | 20  | 22  |
| 44  | HAYES, SHELBY    | С | 6   | 2-3   | 0-0  | 2-2   | 1  | 2  | 3  | 3  | 1 | 3  | 0   | 0   | 11  | 13  |
|     | TEAM             |   |     |       |      |       | 2  | 4  | 6  | 0  |   | 0  |     |     |     |     |
| _   | TOTALS           |   | 73  | 26-70 | 5-21 | 16-19 | 24 | 38 | 62 | 15 | 9 | 20 | 10  | 6   | 199 |     |