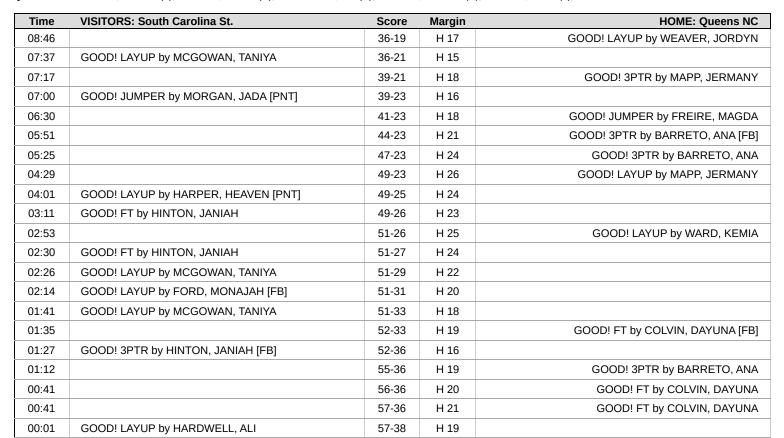

#### Official Play-By-Play South Carolina St. vs Queens NC Third Quarter November 26, 2024 at Curry Arena - Charlotte

South Carolina St.: 0 HINTON, JANIAH (G); 1 LUMPKIN, MEKAYLA (G); 3 FORD, MONAJAH (G); 4 MCGOWAN, TANIYA (F); 23 MORGAN, JADA (F); Queens NC: 0 WEAVER, JORDYN (F); 6 FREIRE, MAGDA (G); 10 BARRETO, ANA (G); 12 WADE, AYLESHA (G); 32 WARD, KEMIA (F);