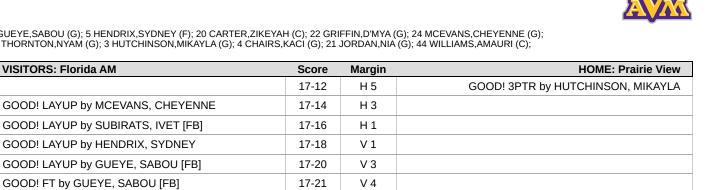

# Official Play-By-Play Florida AM vs Prairie View Second Quarter February 06, 2025 at William Nicks Building - Prairie View

### Period 2 Starters:

Florida AM: 0 GUEYE, SABOU (G); 5 HENDRIX, SYDNEY (F); 20 CARTER, ZIKEYAH (C); 22 GRIFFIN, D'MYA (G); 24 MCEVANS, CHEYENNE (G); Prairie View: 1 THORNTON, NYAM (G); 3 HUTCHINSON, MIKAYLA (G); 4 CHAIRS, KACI (G); 21 JORDAN, NIA (G); 44 WILLIAMS, AMAURI (C);

| Time           | VISITORS: Florida AM                 | Score | Margin | HOME: Prairie View                         |
|----------------|--------------------------------------|-------|--------|--------------------------------------------|
| 10:00          |                                      |       |        | SUB OUT: WADDLE, ADREANNA                  |
| 10:00          |                                      |       |        | SUB IN: WILLIAMS, AMAURI                   |
| 09:43          |                                      | 17-12 | H 5    | GOOD! 3PTR by HUTCHINSON, MIKAYLA          |
| 09:43          |                                      |       |        | ASSIST by WILSON, CJ                       |
| 09:11          | GOOD! LAYUP by MCEVANS, CHEYENNE     | 17-14 | H 3    |                                            |
| 08:50          |                                      |       |        | TURNOVER (LOSTBALL) by WILLIAMS, AMAURI    |
| 08:42          | GOOD! LAYUP by SUBIRATS, IVET [FB]   | 17-16 | H 1    |                                            |
| 08:22          |                                      |       |        | MISSED JUMPER by HUTCHINSON, MIKAYLA       |
| 08:18          | REBOUND (DEF) by GLOVER, SAIGE       |       |        |                                            |
| 08:05          | GOOD! LAYUP by HENDRIX, SYDNEY       | 17-18 | V 1    |                                            |
| 08:05          | ASSIST by MCEVANS, CHEYENNE          |       |        |                                            |
| 07:38          |                                      |       |        | TURNOVER (LOSTBALL) by THOMPSON, ASH'A     |
| 07:38          | STEAL by HENDRIX, SYDNEY             |       |        |                                            |
| 07:28          | TURNOVER (TRAVEL) by GUEYE, SABOU    |       |        |                                            |
| 07:27          |                                      |       |        | SUB OUT: THOMPSON, ASH'A                   |
| 07:27          |                                      |       |        | SUB OUT: WILLIAMS, AMAURI                  |
| 07:27          |                                      |       |        | SUB IN: WADDLE, ADREANNA                   |
| 07:27          |                                      |       |        | SUB IN: JORDAN, NIA                        |
| 07:16          | OTE II I HENDRY OVENEY               |       |        | TURNOVER (LOSTBALL) by HUTCHINSON, MIKAYLA |
| 07:16          | STEAL by HENDRIX, SYDNEY             | 47.00 | \/ O   |                                            |
| 07:10          | GOOD! LAYUP by GUEYE, SABOU [FB]     | 17-20 | V 3    |                                            |
| 07:10          | ASSIST by HENDRIX, SYDNEY            |       |        | FOUR (DEDCOMAL) by 10DDAM ARA              |
| 06:41          |                                      |       |        | FOUL (PERSONAL) by JORDAN, NIA             |
| 06:41          |                                      |       |        | SUB OUT: WILSON, CJ                        |
| 06:41<br>06:41 |                                      |       |        | SUB OUT: HUTCHINSON, MIKAYLA               |
| 06:41          |                                      |       |        | SUB IN: THORNTON, NYAM                     |
| 06:41          | GOOD! FT by GUEYE, SABOU [FB]        | 17-21 | V 4    | SUB IN: SCHULTZ, CRYSTAL                   |
| 06:39          | FOUL (PERSONAL) by SUBIRATS, IVET    | 17-21 | V 4    |                                            |
| 06:17          | FOOL (FERSONAL) BY SUBIRATS, IVET    | 20-21 | V 1    | GOOD! 3PTR by SCHULTZ, CRYSTAL             |
| 06:17          |                                      | 20 21 | V I    | ASSIST by JORDAN, NIA                      |
| 05:50          | GOOD! LAYUP by GLOVER, SAIGE         | 20-23 | V 3    | ASSIST BY SORDAN, NIA                      |
| 05:50          | ASSIST by HENDRIX, SYDNEY            | 20 23 | V 5    |                                            |
| 05:29          | AGGIGT BY TIENDRIA, GTENET           |       |        | MISSED 3PTR by CHAIRS, KACI                |
| 05:26          |                                      |       |        | REBOUND (OFF) by JORDAN, NIA               |
| 05:21          |                                      | 22-23 | V 1    | GOOD! LAYUP by WADDLE, ADREANNA            |
| 05:21          |                                      |       |        | ASSIST by THORNTON, NYAM                   |
| 05:21          | FOUL (PERSONAL) by HENDRIX, SYDNEY   |       |        | ,                                          |
| 05:21          |                                      |       |        | SUB OUT: JORDAN, NIA                       |
| 05:21          |                                      |       |        | SUB IN: THOMPSON, ASH'A                    |
| 05:21          | SUB OUT: HENDRIX, SYDNEY             |       |        | ·                                          |
| 05:21          | SUB IN: ELLIS, ELIYA                 |       |        |                                            |
| 05:21          |                                      |       |        | MISSED FT by WADDLE, ADREANNA              |
| 05:21          | REBOUND (DEF) by MCEVANS, CHEYENNE   |       |        | ·                                          |
| 04:58          |                                      |       |        | FOUL (PERSONAL) by SCHULTZ, CRYSTAL        |
| 04:42          |                                      |       |        | FOUL (PERSONAL) by THOMPSON, ASH'A         |
| 04:38          | FOUL (OFF) by ELLIS, ELIYA           |       |        |                                            |
| 04:38          | TURNOVER (OFFENSIVE) by ELLIS, ELIYA |       |        |                                            |
| 04:38          |                                      |       |        | SUB OUT: THOMPSON, ASH'A                   |
| 04:38          |                                      |       |        | SUB IN: ROBINSON, LAILA                    |
| 04:13          |                                      |       |        | MISSED LAYUP by THORNTON, NYAM             |
| 04:13          | BLOCK by GLOVER, SAIGE               |       |        |                                            |
| 04:08          |                                      |       |        | REBOUND (OFF) by THORNTON, NYAM            |
| 04:06          |                                      | 25-23 | H 2    | GOOD! 3PTR by SCHULTZ, CRYSTAL             |
| 04:06          |                                      |       |        | ASSIST by CHAIRS, KACI                     |
| 03:51          |                                      |       |        | FOUL (PERSONAL) by WADDLE, ADREANNA        |
| 03:51          | SUB OUT: ELLIS, ELIYA                |       |        |                                            |
| 03:51          | SUB IN: ALEXANDER, EVE               |       |        |                                            |
| 03:40          | MISSED JUMPER by MCEVANS, CHEYENNE   |       |        |                                            |
| 03:35          |                                      |       |        | REBOUND (DEF) by ROBINSON, LAILA           |
| 03:34          |                                      |       |        | TURNOVER (BADPASS) by ROBINSON, LAILA      |