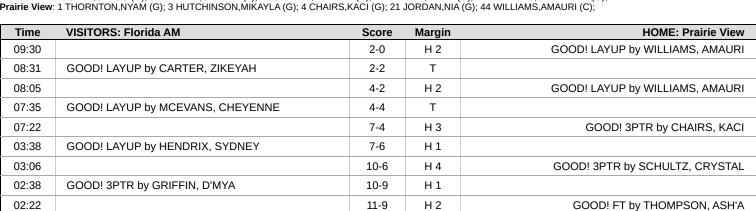

# Official Play-By-Play Florida AM vs Prairie View First Quarter February 06, 2025 at William Nicks Building - Prairie View

### Period 1 Starters:

Florida AM: 0 GUEYE, SABOU (G); 5 HENDRIX, SYDNEY (F); 20 CARTER, ZIKEYAH (C); 22 GRIFFIN, D'MYA (G); 24 MCEVANS, CHEYENNE (G); Prairie View: 1 THORNTON, NYAM (G); 3 HUTCHINSON, MIKAYLA (G); 4 CHAIRS, KACI (G); 21 JORDAN, NIA (G); 44 WILLIAMS, AMAURI (C);

| Time  | VISITORS: Florida AM                   | Score | Margin | HOME: Prairie View                         |
|-------|----------------------------------------|-------|--------|--------------------------------------------|
| 09:53 | TURNOVER (LOSTBALL) by HENDRIX, SYDNEY |       |        |                                            |
| 09:53 |                                        |       |        | STEAL by WILLIAMS, AMAURI                  |
| 09:30 |                                        | 2-0   | H 2    | GOOD! LAYUP by WILLIAMS, AMAURI            |
| 09:30 |                                        |       |        | ASSIST by THORNTON, NYAM                   |
| 09:11 | MISSED JUMPER by GRIFFIN, D'MYA        |       |        |                                            |
| 09:08 |                                        |       |        | REBOUND (DEF) by HUTCHINSON, MIKAYLA       |
| 08:49 |                                        |       |        | TURNOVER (LOSTBALL) by HUTCHINSON, MIKAYLA |
| 08:37 | MISSED LAYUP by HENDRIX, SYDNEY        |       |        |                                            |
| 08:32 | REBOUND (OFF) by CARTER, ZIKEYAH       |       |        |                                            |
| 08:31 | GOOD! LAYUP by CARTER, ZIKEYAH         | 2-2   | Т      |                                            |
| 08:12 |                                        |       |        | MISSED 3PTR by HUTCHINSON, MIKAYLA         |
| 08:07 |                                        |       |        | REBOUND (OFF) by WILLIAMS, AMAURI          |
| 08:05 |                                        | 4-2   | H 2    | GOOD! LAYUP by WILLIAMS, AMAURI            |
| 07:53 | MISSED 3PTR by MCEVANS, CHEYENNE       |       |        |                                            |
| 07:50 |                                        |       |        | REBOUND (DEF) by HUTCHINSON, MIKAYLA       |
| 07:44 |                                        |       |        | MISSED LAYUP by JORDAN, NIA                |
| 07:40 | REBOUND (DEF) by MCEVANS, CHEYENNE     |       |        |                                            |
| 07:35 | GOOD! LAYUP by MCEVANS, CHEYENNE       | 4-4   | T      |                                            |
| 07:22 |                                        | 7-4   | H 3    | GOOD! 3PTR by CHAIRS, KAC                  |
| 07:22 |                                        |       |        | ASSIST by WILLIAMS, AMAURI                 |
| 06:57 | MISSED 3PTR by MCEVANS, CHEYENNE       |       |        |                                            |
| 06:53 | REBOUND (OFF) by CARTER, ZIKEYAH       |       |        |                                            |
| 06:51 | MISSED LAYUP by CARTER, ZIKEYAH        |       |        |                                            |
| 06:48 |                                        |       |        | REBOUND (DEF) by CHAIRS, KACI              |
| 06:38 |                                        |       |        | MISSED JUMPER by THORNTON, NYAM            |
| 06:36 | REBOUND (DEF) by HENDRIX, SYDNEY       |       |        |                                            |
| 06:31 |                                        |       |        | FOUL (PERSONAL) by JORDAN, NIA             |
| 06:31 |                                        |       |        | SUB OUT: JORDAN, NIA                       |
| 06:31 |                                        |       |        | SUB IN: THOMPSON, ASH'A                    |
| 06:31 | SUB OUT: HENDRIX, SYDNEY               |       |        |                                            |
| 06:31 | SUB OUT: CARTER, ZIKEYAH               |       |        |                                            |
| 06:31 | SUB IN: SHARP, JALIYA                  |       |        |                                            |
| 06:31 | SUB IN: GLOVER, SAIGE                  |       |        |                                            |
| 06:27 | FOUL (OFF) by GUEYE, SABOU             |       |        |                                            |
| 06:27 | TURNOVER (OFFENSIVE) by GUEYE, SABOU   |       |        |                                            |
| 06:18 |                                        |       |        | MISSED JUMPER by THORNTON, NYAM            |
| 06:15 | REBOUND (DEF) by MCEVANS, CHEYENNE     |       |        |                                            |
| 05:59 | TURNOVER (LOSTBALL) by GRIFFIN, D'MYA  |       |        |                                            |
| 05:59 |                                        |       |        | STEAL by CHAIRS, KACI                      |
| 05:55 | FOUL (PERSONAL) by GRIFFIN, D'MYA      |       |        |                                            |
| 05:53 |                                        |       |        | FOUL (OFF) by THOMPSON, ASH'A              |
| 05:53 |                                        |       |        | TURNOVER (OFFENSIVE) by THOMPSON, ASH'A    |
| 05:51 |                                        |       |        | SUB OUT: WILLIAMS, AMAURI                  |
| 05:51 |                                        |       |        | SUB IN: WADDLE, ADREANNA                   |
| 05:38 | SUB OUT: GUEYE, SABOU                  |       |        |                                            |
| 05:38 | SUB IN: SUBIRATS, IVET                 |       |        |                                            |
| 05:20 | TURNOVER (LOSTBALL) by SUBIRATS, IVET  |       |        |                                            |
| 05:12 |                                        |       |        | MISSED 3PTR by HUTCHINSON, MIKAYLA         |
| 05:09 | REBOUND (DEF) by GRIFFIN, D'MYA        |       |        |                                            |
| 05:06 | MISSED 3PTR by GRIFFIN, D'MYA          |       |        |                                            |
| 05:03 |                                        |       |        | REBOUND (DEF) by CHAIRS, KAC               |
| 04:50 |                                        |       |        | MISSED JUMPER by THOMPSON, ASH'A           |
| 04:47 | REBOUND (DEF) by MCEVANS, CHEYENNE     |       |        | , , , , , , , , , , , , , , , , , , ,      |
| 04:43 | TURNOVER (TRAVEL) by SHARP, JALIYA     |       |        |                                            |
| 04:43 |                                        |       |        | SUB OUT: HUTCHINSON, MIKAYLA               |
| 04:43 |                                        |       |        | SUB OUT: CHAIRS, KAC                       |
| 04:43 |                                        |       |        | SUB IN: WILSON, C.                         |
| 04:43 |                                        |       |        | SUB IN: SCHULTZ, CRYSTAL                   |
| 04:43 |                                        |       |        | MISSED JUMPER by WILSON, CJ                |
| 04:14 |                                        |       |        | REBOUND (OFF) by TEAM                      |
| 04:14 |                                        |       |        | MISSED JUMPER by THORNTON, NYAM            |
| 04.03 |                                        |       |        | IVIIOGED JUIVIFER BY THORIVION, INTAIN     |