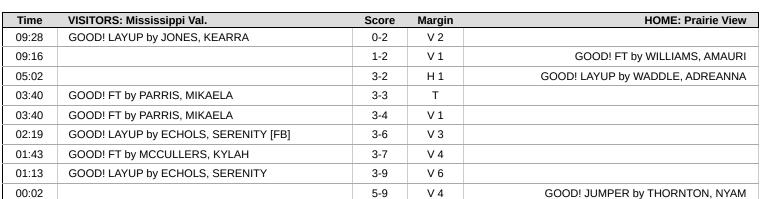

| Time  | VISITORS: Mississippi Val.            | Score | Margin | HOME: Prairie View                      |
|-------|---------------------------------------|-------|--------|-----------------------------------------|
| 09:35 |                                       |       |        | MISSED LAYUP by THOMPSON, ASH'A         |
| 09:35 | BLOCK by PRACKETT, CLEMISHA           |       |        |                                         |
| 09:29 | REBOUND (DEF) by JONES, KEARRA        |       |        |                                         |
| 09:28 | GOOD! LAYUP by JONES, KEARRA          | 0-2   | V 2    |                                         |
| 09:16 | FOUL (PERSONAL) by PRACKETT, CLEMISHA |       |        |                                         |
| 09:16 |                                       |       |        | MISSED FT by WILLIAMS, AMAURI           |
| 09:16 |                                       |       |        | REBOUND (OFF) by TEAM                   |
| 09:16 |                                       | 1-2   | V 1    | GOOD! FT by WILLIAMS, AMAURI            |
| 09:06 | MISSED 3PTR by REED, JAYLIA           |       |        |                                         |
| 09:03 | REBOUND (OFF) by REED, JAYLIA         |       |        |                                         |
| 08:59 | MISSED LAYUP by MAXEY, D'YANNA        |       |        |                                         |
| 08:55 | REBOUND (OFF) by REED, JAYLIA         |       |        |                                         |
| 08:54 | MISSED LAYUP by PRACKETT, CLEMISHA    |       |        |                                         |
| 08:51 | REBOUND (OFF) by TEAM                 |       |        |                                         |
| 08:44 | TURNOVER (LOSTBALL) by REED, JAYLIA   |       |        |                                         |
| 08:44 |                                       |       |        | STEAL by THORNTON, NYAM                 |
| 08:33 |                                       |       |        | MISSED 3PTR by HUTCHINSON, MIKAYLA      |
| 08:28 | REBOUND (DEF) by MAXEY, D'YANNA       |       |        |                                         |
| 08:25 | MISSED LAYUP by JONES, KEARRA         |       |        |                                         |
| 08:19 |                                       |       |        | REBOUND (DEF) by WILLIAMS, AMAURI       |
| 08:15 |                                       |       |        | MISSED LAYUP by WILSON, CJ              |
| 08:12 | REBOUND (DEF) by MAXEY, D'YANNA       |       |        |                                         |
| 08:06 | MISSED LAYUP by MURPHY, JAEDA         |       |        |                                         |
| 08:04 |                                       |       |        | REBOUND (DEF) by HUTCHINSON, MIKAYLA    |
| 07:41 |                                       |       |        | MISSED JUMPER by THORNTON, NYAM         |
| 07:33 | REBOUND (DEF) by REED, JAYLIA         |       |        |                                         |
| 07:31 | MISSED JUMPER by REED, JAYLIA         |       |        |                                         |
| 07:29 |                                       |       |        | REBOUND (DEF) by THOMPSON, ASH'A        |
| 07:21 |                                       |       |        | MISSED LAYUP by HUTCHINSON, MIKAYLA     |
| 07:18 | REBOUND (DEF) by PRACKETT, CLEMISHA   |       |        |                                         |
| 07:18 |                                       |       |        | FOUL (PERSONAL) by WILLIAMS, AMAURI     |
| 07:00 | TURNOVER (LOSTBALL) by MURPHY, JAEDA  |       |        |                                         |
| 06:46 |                                       |       |        | MISSED JUMPER by THOMPSON, ASH'A        |
| 06:38 | REBOUND (DEF) by PRACKETT, CLEMISHA   |       |        |                                         |
| 06:29 | MISSED LAYUP by MAXEY, D'YANNA        |       |        |                                         |
| 06:26 |                                       |       |        | REBOUND (DEF) by WILLIAMS, AMAURI       |
| 06:26 | FOUL (PERSONAL) by JONES, KEARRA      |       |        |                                         |
| 06:26 |                                       |       |        | SUB OUT: HUTCHINSON, MIKAYLA            |
| 06:26 |                                       |       |        | SUB IN: SCHULTZ, CRYSTAL                |
| 06:26 | TIMEOUT 30SEC                         |       |        |                                         |
| 06:26 |                                       |       |        |                                         |
| 06:06 |                                       |       |        | MISSED 3PTR by SCHULTZ, CRYSTAL         |
| 06:01 |                                       |       |        | REBOUND (OFF) by WILSON, CJ             |
| 05:59 |                                       |       |        | TURNOVER (BADPASS) by THOMPSON, ASH'A   |
| 05:30 |                                       |       |        | FOUL (PERSONAL) by SCHULTZ, CRYSTAL     |
| 05:30 |                                       |       |        | SUB OUT: WILLIAMS, AMAURI               |
| 05:30 |                                       |       |        | SUB IN: WADDLE, ADREANNA                |
| 05:30 |                                       |       |        | SUB OUT: THOMPSON, ASH'A                |
| 05:30 |                                       |       |        | SUB IN: JORDAN, NIA                     |
| 05:27 | MISSED LAYUP by MAXEY, D'YANNA        |       |        |                                         |
| 05:24 |                                       |       |        | REBOUND (DEF) by WILSON, CJ             |
| 05:23 |                                       |       |        | TURNOVER (LOSTBALL) by WADDLE, ADREANNA |
| 05:23 | STEAL by PRACKETT, CLEMISHA           |       |        |                                         |
| 05:07 | MISSED LAYUP by PRACKETT, CLEMISHA    |       |        |                                         |
| 05:05 |                                       |       |        | REBOUND (DEF) by JORDAN, NIA            |
| 05:02 |                                       | 3-2   | H 1    | GOOD! LAYUP by WADDLE, ADREANNA         |
| 05:02 |                                       |       |        | ASSIST by THORNTON, NYAM                |
| 04:33 |                                       |       |        | SUB OUT: WILSON, CJ                     |
| 04:33 |                                       |       |        | SUB IN: HUTCHINSON, MIKAYLA             |
| 04:33 | SUB OUT: MAXEY, D'YANNA               |       |        |                                         |
| 04:33 | SUB OUT: REED, JAYLIA                 |       |        |                                         |