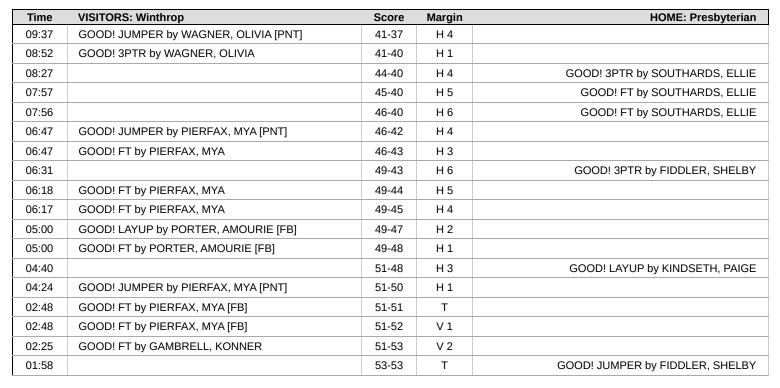

| Time  | VISITORS: Winthrop                         | Score | Margin | HOME: Presbyterian                    |
|-------|--------------------------------------------|-------|--------|---------------------------------------|
| 09:41 |                                            |       |        | MISSED LAYUP by ANDERSON, KISHYAH     |
| 09:39 |                                            |       |        | REBOUND (OFF) by TEAM                 |
| 09:30 |                                            | 2-0   | H 2    | GOOD! JUMPER by ANDERSON, KISHYAH     |
| 09:03 | MISSED JUMPER by PORTER, AMOURIE           |       |        |                                       |
| 09:01 |                                            |       |        | REBOUND (DEF) by TEAM                 |
| 08:51 |                                            |       |        | MISSED JUMPER by KINDSETH, PAIGE      |
| 08:47 | REBOUND (DEF) by MARC, RONALTHA            |       |        |                                       |
| 08:26 | TURNOVER (BADPASS) by PORTER, AMOURIE      |       |        |                                       |
| 08:26 |                                            |       |        | STEAL by ANDERSON, KISHYAH            |
| 08:20 |                                            | 4-0   | H 4    | GOOD! LAYUP by ANDERSON, KISHYAH [FB] |
| 07:57 | GOOD! LAYUP by PIERFAX, MYA [PNT]          | 4-2   | H 2    |                                       |
| 07:57 | ASSIST by GAMBRELL, KONNER                 |       |        |                                       |
| 07:32 |                                            | 6-2   | H 4    | GOOD! JUMPER by KINDSETH, PAIGE [PNT] |
| 07:21 | TURNOVER (BADPASS) by PIERFAX, MYA         |       |        |                                       |
| 07:21 |                                            |       |        | STEAL by FIDDLER, SHELBY              |
| 07:06 | FOUL (PERSONAL) by WAGNER, OLIVIA          |       |        |                                       |
| 07:06 |                                            | 7-2   | H 5    | GOOD! FT by FIDDLER, SHELBY           |
| 07:06 |                                            | 8-2   | H 6    | GOOD! FT by FIDDLER, SHELBY           |
| 07:06 |                                            |       |        | MISSED FT by FIDDLER, SHELBY          |
| 07:05 | REBOUND (DEF) by PORTER, AMOURIE           |       |        |                                       |
| 06:51 | MISSED JUMPER by MARC, RONALTHA            |       |        |                                       |
| 06:51 | REBOUND (OFF) by TEAM                      |       |        |                                       |
| 06:51 |                                            |       |        | FOUL (PERSONAL) by ANDERSON, KISHYAH  |
| 06:39 | MISSED LAYUP by WAGNER, OLIVIA             |       |        |                                       |
| 06:34 |                                            |       |        | REBOUND (DEF) by SATO, SONIA          |
| 06:32 |                                            |       |        | TURNOVER (BADPASS) by VELEZ, DANIELLA |
| 06:32 | STEAL by WAGNER, OLIVIA                    |       |        |                                       |
| 06:20 | GOOD! LAYUP by PORTER, AMOURIE [PNT]       | 8-4   | H 4    |                                       |
| 06:01 |                                            |       |        | MISSED LAYUP by SATO, SONIA           |
| 05:59 | REBOUND (DEF) by PORTER, AMOURIE           |       |        |                                       |
| 05:50 | MISSED JUMPER by PIERFAX, MYA              |       |        |                                       |
| 05:44 | REBOUND (OFF) by PORTER, AMOURIE           |       |        |                                       |
| 05:44 | MISSED JUMPER by PORTER, AMOURIE           |       |        | DEDOLIND (DEE) L. CATO, CONIA         |
| 05:43 |                                            |       |        | REBOUND (DEF) by SATO, SONIA          |
| 05:41 | DEDOLIND (DEE) L. TEAM                     |       |        | MISSED 3PTR by KINDSETH, PAIGE        |
| 05:37 | REBOUND (DEF) by TEAM                      |       |        | OUR OUT WINDOWN BALOS                 |
| 05:37 |                                            |       |        | SUB OUT: KINDSETH, PAIGE              |
| 05:37 | CUR OUT CAMPRELL KONNER                    |       |        | SUB IN: TAL, AMINATA                  |
| 05:37 | SUB OUT: GAMBRELL, KONNER                  |       |        |                                       |
| 05:37 | SUB IN: GASAWAY, MARISSA                   |       |        |                                       |
| 05:13 | TURNOVER (OUTOFBOUNDS) by GASAWAY, MARISSA |       |        | TUDNOVED (DADDAGG) by CATO, CONIA     |
| 04:58 | OTEAL EN MARIO PONIALTHA                   |       |        | TURNOVER (BADPASS) by SATO, SONIA     |
| 04:58 | STEAL by MARC, RONALTHA                    |       |        | FOUR (PERCONAL) by FIRRIER OUT BY     |
| 04:40 |                                            |       |        | FOUL (PERSONAL) by FIDDLER, SHELBY    |
| 04:40 | MICCED ET TO MA ONED ON 1971A              |       |        |                                       |
| 04:40 | MISSED FT by WAGNER, OLIVIA                |       |        |                                       |
| 04:40 | REBOUND (OFF) by TEAM                      | 0.5   | 110    |                                       |
| 04:40 | GOOD! FT by WAGNER, OLIVIA                 | 8-5   | H 3    | AMOOFE OFFI A FIRST FROM FIRST        |
| 04:07 | DEDCUME (DEE) L. GAGAMAN AMBROOM           |       |        | MISSED 3PTR by FIDDLER, SHELBY        |
| 04:04 | REBOUND (DEF) by GASAWAY, MARISSA          |       |        |                                       |
| 03:52 | MISSED JUMPER by PORTER, AMOURIE           |       |        | DEDOUND (DEE) I TAL ANNUATA           |
| 03:48 |                                            |       |        | REBOUND (DEF) by TAL, AMINATA         |
| 03:45 | MICOED NUMBER IN PRESENT ANY               | 10-5  | H 5    | GOOD! LAYUP by TAL, AMINATA [FB]      |
| 03:31 | MISSED JUMPER by PIERFAX, MYA              |       |        | DEDOUGE (DEE) 1                       |
| 03:26 |                                            | 4.5   |        | REBOUND (DEF) by ANDERSON, KISHYAH    |
| 03:20 | AUGOSTA NUMBER I AMBO RECOVERY             | 12-5  | H 7    | GOOD! JUMPER by ANDERSON, KISHYAH     |
| 02:57 | MISSED JUMPER by MARC, RONALTHA            |       |        |                                       |
| 02:53 |                                            |       |        | REBOUND (DEF) by SATO, SONIA          |
| 02:35 | DEDOUBLE (DEE) L. GAGAMAN                  |       |        | MISSED JUMPER by ANDERSON, KISHYAH    |
| 02:32 | REBOUND (DEF) by GASAWAY, MARISSA          |       |        | 200- 200- 200-                        |
| 02:14 |                                            |       |        | SUB OUT: SATO, SONIA                  |

| Time  | VISITORS: Winthrop                 | Score | Margin | HOME: Presbyterian                  |
|-------|------------------------------------|-------|--------|-------------------------------------|
| 02:14 |                                    |       |        | SUB OUT: VELEZ, DANIELLA            |
| 02:14 |                                    |       |        | SUB IN: CARRILLO, ASHLEY            |
| 02:14 |                                    |       |        | SUB IN: KINDSETH, PAIGE             |
| 02:14 | SUB OUT: GASAWAY, MARISSA          |       |        |                                     |
| 02:14 | SUB OUT: PIERFAX, MYA              |       |        |                                     |
| 02:14 | SUB OUT: PORTER, AMOURIE           |       |        |                                     |
| 02:14 | SUB IN: HARRIS, CIARA              |       |        |                                     |
| 02:14 | SUB IN: OKOH, BLESSING             |       |        |                                     |
| 02:14 | SUB IN: CUNILL, NURIA              |       |        |                                     |
| 02:11 |                                    |       |        | FOUL (PERSONAL) by CARRILLO, ASHLEY |
| 02:11 | MISSED FT by MARC, RONALTHA        |       |        |                                     |
| 02:11 | REBOUND (OFF) by TEAM              |       |        |                                     |
| 02:11 | MISSED FT by MARC, RONALTHA        |       |        |                                     |
| 02:10 |                                    |       |        | REBOUND (DEF) by KINDSETH, PAIGE    |
| 01:43 |                                    |       |        | MISSED JUMPER by ANDERSON, KISHYAH  |
| 01:40 | REBOUND (DEF) by CUNILL, NURIA     |       |        |                                     |
| 01:24 | GOOD! LAYUP by CUNILL, NURIA [PNT] | 12-7  | H 5    |                                     |
| 01:24 | ASSIST by WAGNER, OLIVIA           |       |        |                                     |
| 01:09 |                                    | 15-7  | H 8    | GOOD! 3PTR by ANDERSON, KISHYAH     |
| 01:09 |                                    |       |        | ASSIST by FIDDLER, SHELBY           |
| 00:45 | MISSED 3PTR by HARRIS, CIARA       |       |        |                                     |
| 00:42 |                                    |       |        | REBOUND (DEF) by KINDSETH, PAIGE    |
| 00:14 |                                    |       |        | MISSED LAYUP by TAL, AMINATA        |
| 00:09 |                                    |       |        | REBOUND (OFF) by TAL, AMINATA       |
| 00:09 |                                    | 17-7  | H 10   | GOOD! JUMPER by TAL, AMINATA        |
| 00:05 |                                    |       |        | FOUL (PERSONAL) by TAL, AMINATA     |
| 00:05 | GOOD! FT by HARRIS, CIARA [FB]     | 17-8  | H 9    |                                     |
| 00:05 | MISSED FT by HARRIS, CIARA         |       |        |                                     |
| 00:05 | REBOUND (OFF) by TEAM              |       |        |                                     |
| 00:05 | GOOD! FT by HARRIS, CIARA [FB]     | 17-9  | H 8    |                                     |