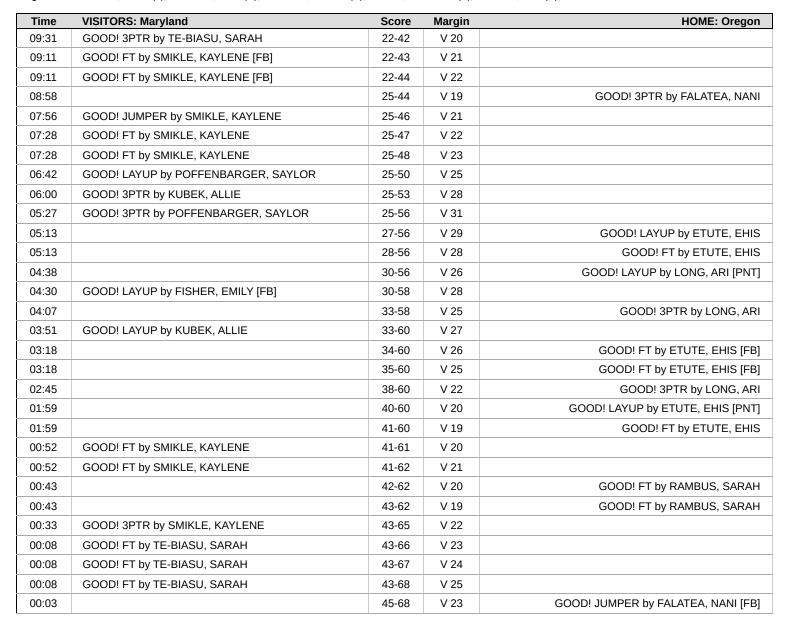

# Official Play-By-Play Maryland vs Oregon Third Quarter February 06, 2025 at Matthew Knight Arena - Eugene, Ore.

| Time  | VISITORS: Maryland                    | Score | Margin | HOME: Oregon                            |
|-------|---------------------------------------|-------|--------|-----------------------------------------|
| 10:00 |                                       |       |        | SUB OUT: FISO, KATIE                    |
| 10:00 |                                       |       |        | SUB OUT: BELL, SOFIA                    |
| 10:00 |                                       |       |        | SUB OUT: LONG, ARI                      |
| 10:00 |                                       |       |        | SUB OUT: ETUTE, EHIS                    |
| 10:00 |                                       |       |        | SUB IN: MUHAMMAD, AMINA                 |
| 10:00 |                                       |       |        | SUB IN: MEVIUS, ELISA                   |
| 10:00 |                                       |       |        | SUB IN: KYEI, PHILLIPINA                |
| 10:00 |                                       |       |        | SUB IN: KELLY, DEJA                     |
| 10:00 | SUB OUT: FISHER, EMILY                |       |        | , .                                     |
| 10:00 | SUB OUT: MCKENNIE, AVA                |       |        |                                         |
| 10:00 | SUB OUT: MCLEAN, MIR                  |       |        |                                         |
| 10:00 | SUB IN: SELLERS, SHYANNE              |       |        |                                         |
|       | ·                                     |       |        |                                         |
| 10:00 | SUB IN: TE-BIASU, SARAH               |       |        |                                         |
| 10:00 | SUB IN: SMIKLE, KAYLENE               |       |        | NUOCED 11 NOCED   VICTOR DE 14          |
| 09:50 |                                       |       |        | MISSED JUMPER by KELLY, DEJA            |
| 09:48 | REBOUND (DEF) by TEAM                 |       |        |                                         |
| 09:31 | GOOD! 3PTR by TE-BIASU, SARAH         | 22-42 | V 20   |                                         |
| 09:31 | ASSIST by POFFENBARGER, SAYLOR        |       |        |                                         |
| 09:17 |                                       |       |        | MISSED LAYUP by FALATEA, NAN            |
| 09:14 | REBOUND (DEF) by SELLERS, SHYANNE     |       |        |                                         |
| 09:11 |                                       |       |        | FOUL (PERSONAL) by KELLY, DEJA          |
| 09:11 | GOOD! FT by SMIKLE, KAYLENE [FB]      | 22-43 | V 21   |                                         |
| 09:11 | GOOD! FT by SMIKLE, KAYLENE [FB]      | 22-44 | V 22   |                                         |
| 09:11 |                                       |       |        | SUB OUT: MUHAMMAD, AMINA                |
| 09:11 |                                       |       |        | SUB IN: BELL, SOFIA                     |
| 08:58 |                                       | 25-44 | V 19   | GOOD! 3PTR by FALATEA, NANI             |
| 08:58 |                                       | 20 11 | 1 20   | ASSIST by MEVIUS, ELISA                 |
| 08:35 |                                       |       |        | FOUL (PERSONAL) by MEVIUS, ELISA        |
|       | MICCED ADTD by TE DIACH CADALL        |       |        | FOOL (FERSONAL) by MEVIOS, ELISA        |
| 08:26 | MISSED 3PTR by TE-BIASU, SARAH        |       |        | DEDOLIND (DEE) by TEAM                  |
| 08:24 |                                       |       |        | REBOUND (DEF) by TEAM                   |
| 08:07 |                                       |       |        | TURNOVER (LOSTBALL) by KYEI, PHILLIPINA |
| 08:07 | STEAL by KUBEK, ALLIE                 |       |        |                                         |
| 07:57 |                                       |       |        | FOUL (PERSONAL) by BELL, SOFIA          |
| 07:57 |                                       |       |        | FOUL (PERSONAL) by BELL, SOFIA          |
| 07:57 |                                       |       |        | SUB OUT: BELL, SOFIA                    |
| 07:57 |                                       |       |        | SUB IN: WHITFIELD, ALEXIS               |
| 07:56 | GOOD! JUMPER by SMIKLE, KAYLENE       | 25-46 | V 21   |                                         |
| 07:56 | ASSIST by SELLERS, SHYANNE            |       |        |                                         |
| 07:45 |                                       |       |        | MISSED 3PTR by FALATEA, NAN             |
| 07:42 | REBOUND (DEF) by KUBEK, ALLIE         |       |        |                                         |
| 07:28 |                                       |       |        | FOUL (PERSONAL) by WHITFIELD, ALEXIS    |
| 07:28 | GOOD! FT by SMIKLE, KAYLENE           | 25-47 | V 22   |                                         |
| 07:28 | GOOD! FT by SMIKLE, KAYLENE           | 25-48 | V 23   |                                         |
| 07:24 | GOOD: I I BY SWINCEL, ICATELINE       | 25 40 | V 25   | TIMEOUT 30SEC                           |
|       |                                       |       |        | TIMEOUT 303EC                           |
| 07:24 |                                       |       |        | MICCED LAVIUD IN TOTAL DUILLIDIAN       |
| 07:05 |                                       |       |        | MISSED LAYUP by KYEI, PHILLIPINA        |
| 07:02 | REBOUND (DEF) by POFFENBARGER, SAYLOR |       |        |                                         |
| 06:42 | GOOD! LAYUP by POFFENBARGER, SAYLOR   | 25-50 | V 25   |                                         |
| 06:24 |                                       |       |        | MISSED JUMPER by WHITFIELD, ALEXIS      |
| 06:21 |                                       |       |        | REBOUND (OFF) by KYEI, PHILLIPINA       |
| 06:20 |                                       |       |        | MISSED 3PTR by FALATEA, NAN             |
| 06:16 |                                       |       |        | REBOUND (OFF) by FALATEA, NAN           |
| 06:15 |                                       |       |        | TURNOVER (BADPASS) by FALATEA, NAN      |
| 06:15 | STEAL by TE-BIASU, SARAH              |       |        |                                         |
| 06:00 | GOOD! 3PTR by KUBEK, ALLIE            | 25-53 | V 28   |                                         |
| 05:45 |                                       | 20 00 | . =+   | MISSED JUMPER by MEVIUS, ELISA          |
| 05:43 | REBOUND (DEF) by KUBEK, ALLIE         |       |        | WIIOOLD JOWIF LIX by WILVIOS, ELISP     |
|       | ` ' '                                 | 2F FC | V/ 21  |                                         |
| 05:27 | GOOD! 3PTR by POFFENBARGER, SAYLOR    | 25-56 | V 31   |                                         |
| 05:27 | ASSIST by KUBEK, ALLIE                |       |        |                                         |
| 05:25 |                                       |       |        | TIMEOUT 30SEC                           |
|       |                                       |       |        | TIMEOUT 30SEC                           |