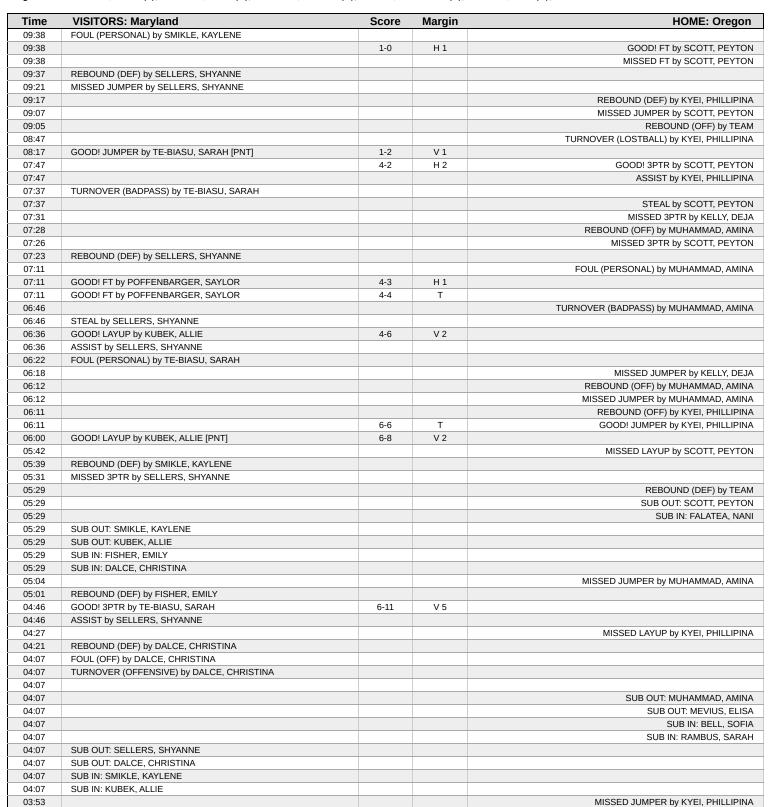

### February 06, 2025 at Matthew Knight Arena - Eugene, Ore.

03:50

REBOUND (DEF) by POFFENBARGER, SAYLOR

| Time  | VISITORS: Maryland                    | Score | Margin | HOME: Oregon                          |
|-------|---------------------------------------|-------|--------|---------------------------------------|
| 03:27 | GOOD! JUMPER by TE-BIASU, SARAH       | 6-13  | V 7    |                                       |
| 03:05 |                                       |       |        | MISSED LAYUP by KELLY, DEJA           |
| 03:03 | REBOUND (DEF) by POFFENBARGER, SAYLOR |       |        |                                       |
| 02:56 | MISSED LAYUP by FISHER, EMILY         |       |        |                                       |
| 02:56 |                                       |       |        | BLOCK by KELLY, DEJA                  |
| 02:50 |                                       |       |        | REBOUND (DEF) by BELL, SOFIA          |
| 02:36 |                                       |       |        | MISSED 3PTR by FALATEA, NANI          |
| 02:32 |                                       |       |        | REBOUND (OFF) by RAMBUS, SARAH        |
| 02:30 |                                       |       |        | MISSED 3PTR by FALATEA, NANI          |
| 02:28 | REBOUND (DEF) by KUBEK, ALLIE         |       |        |                                       |
| 02:28 |                                       |       |        | FOUL (PERSONAL) by RAMBUS, SARAH      |
| 02:07 | MISSED LAYUP by SMIKLE, KAYLENE       |       |        |                                       |
| 02:05 | REBOUND (OFF) by SMIKLE, KAYLENE      |       |        |                                       |
| 02:05 |                                       |       |        | FOUL (PERSONAL) by BELL, SOFIA        |
| 02:05 |                                       |       |        | SUB OUT: KYEI, PHILLIPINA             |
| 02:05 |                                       |       |        | SUB OUT: KELLY, DEJA                  |
| 02:05 |                                       |       |        | SUB IN: WHITFIELD, ALEXIS             |
| 02:05 |                                       |       |        | SUB IN: FISO, KATIE                   |
| 02:05 | SUB OUT: POFFENBARGER, SAYLOR         |       |        |                                       |
| 02:05 | SUB IN: SELLERS, SHYANNE              |       |        |                                       |
| 02:05 | GOOD! FT by SMIKLE, KAYLENE           | 6-14  | V 8    |                                       |
| 02:05 | GOOD! FT by SMIKLE, KAYLENE           | 6-15  | V 9    |                                       |
| 01:46 |                                       |       |        | MISSED JUMPER by FISO, KATIE          |
| 01:43 | REBOUND (DEF) by SMIKLE, KAYLENE      |       |        |                                       |
| 01:21 | GOOD! LAYUP by SMIKLE, KAYLENE        | 6-17  | V 11   |                                       |
| 00:59 |                                       |       |        | TURNOVER (BADPASS) by BELL, SOFIA     |
| 00:59 | STEAL by SELLERS, SHYANNE             |       |        |                                       |
| 00:53 |                                       |       |        | FOUL (TECH) by RAMBUS, SARAH          |
| 00:53 | TURNOVER (TRAVEL) by SMIKLE, KAYLENE  |       |        |                                       |
| 00:53 | FOUL (TECH) by SMIKLE, KAYLENE        |       |        |                                       |
| 00:53 |                                       | 9-17  | V 8    | GOOD! 3PTR by BELL, SOFIA             |
| 00:53 |                                       |       |        | ASSIST by KYEI, PHILLIPINA            |
| 00:31 |                                       |       |        | SUB OUT: RAMBUS, SARAH                |
| 00:31 |                                       |       |        | SUB IN: KYEI, PHILLIPINA              |
| 00:13 | GOOD! JUMPER by FISHER, EMILY         | 9-19  | V 10   |                                       |
| 00:04 | SUB OUT: SMIKLE, KAYLENE              |       |        |                                       |
| 00:04 | SUB IN: POFFENBARGER, SAYLOR          |       |        |                                       |
| 00:04 |                                       |       |        | FOUL (OFF) by FALATEA, NANI           |
| 00:04 |                                       |       |        | TURNOVER (OFFENSIVE) by FALATEA, NANI |