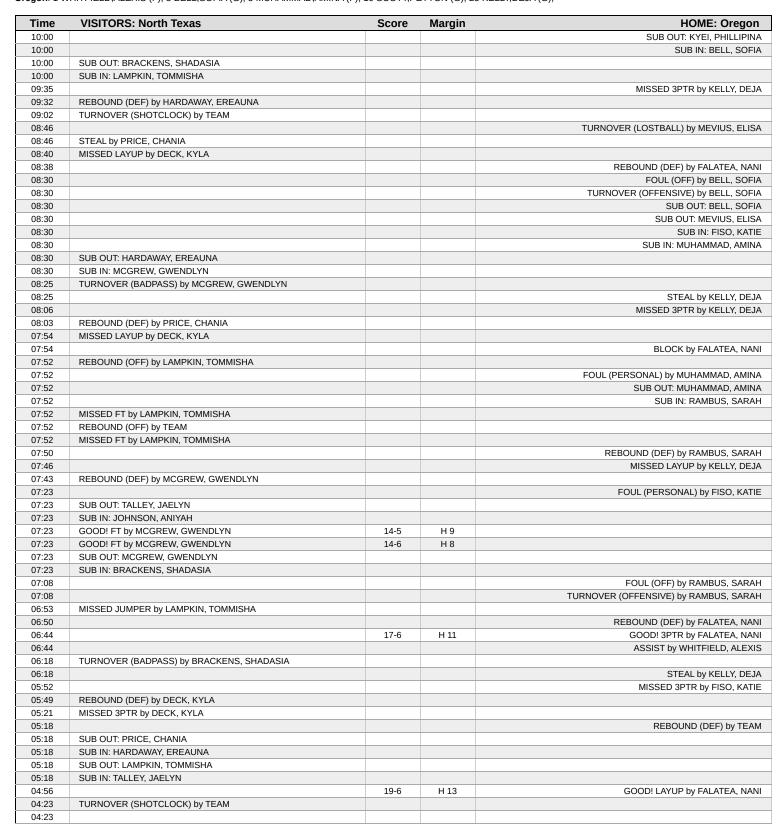

## Official Box Score North Texas vs Oregon Third Quarter Statistics Only November 12, 2024 at Matthew Knight Arena - Eugene, Ore.

#### **North Texas 26**

| No. | Player             | S | Pts | FG   | 3FG | FT  | OR | DR | TR | PF | Α | TO | Blk | Stl | Min | +/- |
|-----|--------------------|---|-----|------|-----|-----|----|----|----|----|---|----|-----|-----|-----|-----|
| 02  | HARDAWAY, EREAUNA  | G | 2   | 1-2  | 0-1 | 0-2 | 0  | 0  | 0  | 0  | 0 | 1  | 0   | 0   | 7   | -4  |
| 03  | WOOTEN, DESIREE    | G | 5   | 2-4  | 1-2 | 0-0 | 0  | 0  | 0  | 1  | 0 | 0  | 0   | 2   | 9   | -5  |
| 12  | DECK, KYLA         | G | 3   | 1-2  | 0-1 | 1-2 | 1  | 0  | 1  | 1  | 1 | 1  | 0   | 1   | 10  | -7  |
| 24  | LAMPKIN, TOMMISHA  | F | 0   | 0-5  | 0-0 | 0-0 | 2  | 2  | 4  | 1  | 0 | 2  | 0   | 1   | 8   | 2   |
| 33  | TALLEY, JAELYN     | F | 0   | 0-2  | 0-1 | 0-0 | 0  | 0  | 0  | 0  | 0 | 0  | 0   | 0   | 5   | -9  |
| 04  | MOORE, JAAUCKLYN   | G | 2   | 0-0  | 0-0 | 2-2 | 0  | 1  | 1  | 0  | 0 | 1  | 0   | 0   | 4   | -4  |
| 14  | MCGREW, GWENDLYN   | G | 0   | 0-0  | 0-0 | 0-0 | 0  | 0  | 0  | 0  | 0 | 0  | 0   | 0   | 0   | 0   |
| 21  | BRANNON, AMAYA     | G | 0   | 0-0  | 0-0 | 0-0 | 0  | 0  | 0  | 0  | 0 | 0  | 0   | 0   | 0   | 0   |
| 23  | BRACKENS, SHADASIA | F | 0   | 0-0  | 0-0 | 0-0 | 0  | 0  | 0  | 0  | 1 | 0  | 0   | 0   | 1   | -2  |
| 30  | PRICE, CHANIA      | G | 0   | 0-0  | 0-0 | 0-0 | 0  | 0  | 0  | 0  | 0 | 0  | 0   | 0   | 0   | 0   |
| 35  | JOHNSON, ANIYAH    | F | 0   | 0-0  | 0-0 | 0-0 | 0  | 0  | 0  | 1  | 0 | 0  | 0   | 0   | 5   | -6  |
|     | TEAM               |   |     |      |     |     | 1  | 0  | 1  | 0  |   | 0  |     |     |     |     |
|     | TOTALS             |   | 12  | 4-15 | 1-5 | 3-6 | 4  | 3  | 7  | 4  | 2 | 5  | 0   | 4   | 50  |     |

Shooting By Period **Period** FG FG% 3FG 3FG% FΤ FT% 2nd Half 0-0 0% 0-0 0% 0-0 0% 12-49 2-10 20.0% 9-19 Game 24.5% 47.4%

Deadball Rebounds: 5,2

**Oregon 39** 

| No. | Player              | S | Pts | FG   | 3FG | FT  | OR | DR | TR | PF | Α | TO | Blk | Stl | Min | +/- |
|-----|---------------------|---|-----|------|-----|-----|----|----|----|----|---|----|-----|-----|-----|-----|
| 01  | WHITFIELD, ALEXIS   | F | 4   | 2-4  | 0-1 | 0-0 | 0  | 1  | 1  | 0  | 0 | 1  | 0   | 0   | 9   | 5   |
| 03  | BELL, SOFIA         | G | 1   | 0-2  | 0-1 | 1-2 | 1  | 0  | 1  | 0  | 0 | 0  | 0   | 1   | 5   | 3   |
| 05  | MUHAMMAD, AMINA     | F | 0   | 0-0  | 0-0 | 0-0 | 0  | 1  | 1  | 2  | 1 | 0  | 0   | 0   | 1   | 0   |
| 10  | SCOTT, PEYTON       | G | 4   | 2-3  | 0-1 | 0-0 | 0  | 1  | 1  | 0  | 2 | 1  | 0   | 0   | 7   | 5   |
| 25  | KELLY, DEJA         | G | 3   | 1-2  | 0-0 | 1-1 | 1  | 1  | 2  | 0  | 0 | 3  | 0   | 0   | 10  | 7   |
| 02  | FISO, KATIE         | G | 0   | 0-1  | 0-0 | 0-0 | 0  | 0  | 0  | 1  | 0 | 0  | 0   | 0   | 2   | 4   |
| 04  | FALATEA, NANI       | G | 0   | 0-0  | 0-0 | 0-0 | 0  | 0  | 0  | 0  | 1 | 0  | 0   | 0   | 4   | 4   |
| 80  | MEVIUS, ELISA       | G | 5   | 2-2  | 1-1 | 0-0 | 0  | 1  | 1  | 1  | 1 | 1  | 0   | 1   | 5   | 4   |
| 11  | WAGNER, SAMMIE      | G | 0   | 0-0  | 0-0 | 0-0 | 0  | 0  | 0  | 0  | 0 | 0  | 0   | 0   | 0   | 0   |
| 13  | TILLIANDER, FILIPPA | F | 0   | 0-0  | 0-0 | 0-0 | 0  | 0  | 0  | 0  | 0 | 0  | 0   | 0   | 0   | 0   |
| 14  | LONG, ARI           | G | 0   | 0-0  | 0-0 | 0-0 | 0  | 1  | 1  | 0  | 0 | 0  | 0   | 0   | 2   | -2  |
| 15  | KYEI, PHILLIPINA    | С | 2   | 1-1  | 0-0 | 0-0 | 2  | 0  | 2  | 0  | 1 | 0  | 0   | 0   | 1   | 2   |
| 23  | RAMBUS, SARAH       | F | 0   | 0-1  | 0-0 | 0-0 | 0  | 2  | 2  | 2  | 0 | 1  | 0   | 1   | 3   | 3   |
|     | TEAM                |   |     |      |     |     | 0  | 1  | 1  | 0  |   | 0  |     |     |     |     |
|     | TOTALS              |   | 19  | 8-16 | 1-4 | 2-3 | 4  | 9  | 13 | 6  | 6 | 7  | 0   | 3   | 50  |     |

Shooting By Period **Period** FG FG% 3FG 3FG% FT FT% 2nd Half 0-0 0% 0-0 0% 0-0 0% Game 27-60 45.0% 7-23 30.4% 5-9 55.6%

Deadball Rebounds: 3,0

<u>Game Notes:</u>
Officials: Chuck Gonzalez, Brian Woods, Kelly Broomfield Attendance: 4344