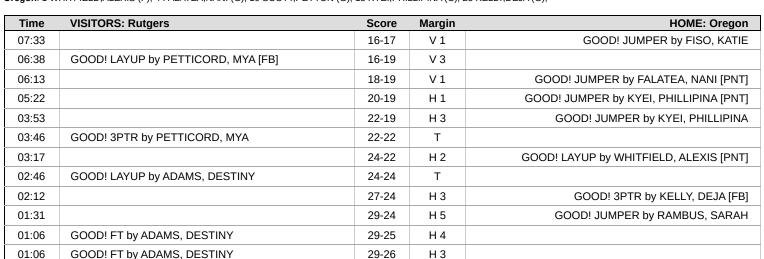

# Official Play-By-Play Rutgers vs Oregon Second Quarter February 23, 2025 at Matthew Knight Arena - Eugene, Ore.

Rutgers: 1 ADAMS, DESTINY (F); 2 THOMPSON, LISA (G); 14 LACEY, JOJO (G); 22 PERKINS, ZACHARA (F); 54 CORNWELL, CHYNA (F); Oregon: 1 WHITFIELD, ALEXIS (F); 4 FALATEA, NANI (G); 10 SCOTT, PEYTON (G); 15 KYEI, PHILLIPINA (C); 25 KELLY, DEJA (G);