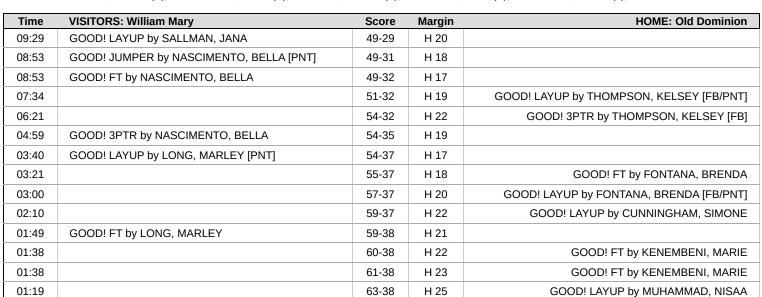

| Time  | VISITORS: William Mary                   | Score | Margin | HOME: Old Dominion                       |
|-------|------------------------------------------|-------|--------|------------------------------------------|
| 04:27 | SUB OUT: GEDDES, CASSIDY                 |       |        |                                          |
| 04:27 | SUB IN: NASCIMENTO, BELLA                |       |        |                                          |
| 04:18 |                                          |       |        | TURNOVER (TRAVEL) by ATCHISON, JADYN     |
| 04:18 |                                          |       |        | SUB OUT: BROWN, MIKAYLA                  |
| 04:18 |                                          |       |        | SUB IN: FONTANA, BRENDA                  |
| 04:01 | TURNOVER (BADPASS) by NASCIMENTO, BELLA  |       |        |                                          |
| 04:01 |                                          |       |        | STEAL by THOMPSON, KELSEY                |
| 03:56 |                                          | 10-2  | H 8    | GOOD! LAYUP by THOMPSON, KELSEY [FB/PNT] |
| 03:56 | FOUL (PERSONAL) by DANCE, MONET          |       |        |                                          |
| 03:56 |                                          | 11-2  | H 9    | GOOD! FT by THOMPSON, KELSEY [FB]        |
| 03:42 | GOOD! JUMPER by NASCIMENTO, BELLA [PNT]  | 11-4  | H 7    | , , ,                                    |
| 03:20 | , , , , , , , , , , , , , , , , , , , ,  |       |        | MISSED 3PTR by THOMPSON, KELSEY          |
| 03:17 | REBOUND (DEF) by TEAM                    |       |        |                                          |
| 03:17 |                                          |       |        | SUB OUT: THOMPSON, KELSEY                |
| 03:17 |                                          |       |        | SUB IN: ESTUPINAN, SARAI                 |
| 03:02 | MISSED JUMPER by NASCIMENTO, BELLA       |       |        | 305 HV. 20101 HV HV, 57 HV H             |
| 02:58 | MIGGED COMIL ERT BY TW GOMILETTO, BELLET |       |        | REBOUND (DEF) by CLAYTON, MARIAH         |
| 02:56 |                                          |       |        | MISSED LAYUP by ATCHISON, JADYN          |
| 02:53 | REBOUND (DEF) by ROLPH, KAYLA            |       |        | WIGGED EATOR BY ATCHISON, SADTIN         |
| 02:33 | REBOOND (DEI ) BY ROLFTI, RATEA          |       |        | FOUL (PERSONAL) by CUNNINGHAM, SIMONE    |
| 02:47 | MISSED JUMPER by NASCIMENTO, BELLA       |       |        | FOOL (FERSONAL) BY CONNINGHAM, SIMONE    |
| 02:43 | REBOUND (OFF) by DANCE, MONET            |       |        |                                          |
| 02:35 |                                          |       |        |                                          |
|       | MISSED 3PTR by FRISBY-SMITH, REBEKAH     |       |        | DEDOLIND (DEE) by OLININIS CHAM CIMONE   |
| 02:31 |                                          | 10.1  |        | REBOUND (DEF) by CUNNINGHAM, SIMONE      |
| 02:11 | 0000011 0/4/01 050/4/0511 1/40/4         | 13-4  | H 9    | GOOD! LAYUP by CUNNINGHAM, SIMONE        |
| 01:51 | GOOD! LAYUP by BECKWITH, KAYLA           | 13-6  | H 7    |                                          |
| 01:51 | ASSIST by FRISBY-SMITH, REBEKAH          |       |        |                                          |
| 01:32 |                                          |       |        | MISSED 3PTR by FONTANA, BRENDA           |
| 01:27 |                                          |       |        | REBOUND (OFF) by CLAYTON, MARIAH         |
| 01:27 |                                          | 15-6  | H 9    | GOOD! LAYUP by CLAYTON, MARIAH           |
| 01:09 | MISSED 3PTR by NASCIMENTO, BELLA         |       |        |                                          |
| 01:04 | REBOUND (OFF) by BECKWITH, KAYLA         |       |        |                                          |
| 01:03 |                                          |       |        | FOUL (PERSONAL) by CLAYTON, MARIAH       |
| 01:03 |                                          |       |        | SUB OUT: ATCHISON, JADYN                 |
| 01:03 |                                          |       |        | SUB OUT: CUNNINGHAM, SIMONE              |
| 01:03 |                                          |       |        | SUB IN: FIELDER, HAMA'YA                 |
| 01:03 |                                          |       |        | SUB IN: FITZGERALD, SARAH                |
| 01:03 | SUB OUT: ROLPH, KAYLA                    |       |        |                                          |
| 01:03 | SUB IN: CAULEY, ANAHI-LEE                |       |        |                                          |
| 00:51 | MISSED 3PTR by DANCE, MONET              |       |        |                                          |
| 00:48 | REBOUND (OFF) by TEAM                    |       |        |                                          |
| 00:38 | MISSED JUMPER by CAULEY, ANAHI-LEE       |       |        |                                          |
| 00:36 |                                          |       |        | REBOUND (DEF) by TEAM                    |
| 00:23 |                                          |       |        | TURNOVER (BADPASS) by FONTANA, BRENDA    |
| 00:01 | MISSED LAYUP by BECKWITH, KAYLA          |       |        | , , , , , ,                              |
| 00:00 | FOUL (PERSONAL) by FRISBY-SMITH, REBEKAH |       |        |                                          |
| 00:00 | , , , , , , , , , , , , , , , , , , , ,  |       |        | REBOUND (DEF) by FITZGERALD, SARAH       |
| 55.00 |                                          |       |        | MESSONS (SEI ) by THESENGES, SAIVAIT     |