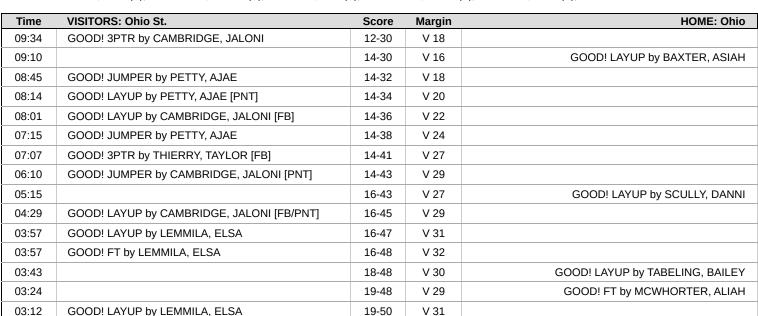

| Time  | VISITORS: Ohio St.                        | Score | Margin | HOME: Ohio                                   |
|-------|-------------------------------------------|-------|--------|----------------------------------------------|
| 09:41 | FOUL (OFF) by PETTY, AJAE                 |       |        |                                              |
| 09:41 | TURNOVER (OFFENSIVE) by PETTY, AJAE       |       |        |                                              |
| 09:26 |                                           |       |        | MISSED 3PTR by DENNIS, KATE                  |
| 09:21 | REBOUND (DEF) by THIERRY, TAYLOR          |       |        |                                              |
| 09:14 | GOOD! 3PTR by THIERRY, TAYLOR             | 0-3   | V 3    |                                              |
| 09:14 | ASSIST by GRAY, CHANCE                    |       |        |                                              |
| 08:58 |                                           |       |        | MISSED JUMPER by WILLIAMS, MONICA            |
| 08:54 | REBOUND (DEF) by THIERRY, TAYLOR          |       |        |                                              |
| 08:48 | GOOD! JUMPER by CAMBRIDGE, KENNEDY        | 0-5   | V 5    |                                              |
| 08:33 |                                           |       |        | MISSED 3PTR by TABELING, BAILEY              |
| 08:29 | REBOUND (DEF) by GRAY, CHANCE             |       |        |                                              |
| 08:25 |                                           |       |        | FOUL (PERSONAL) by DENNIS, KATE              |
| 08:25 | GOOD! FT by GRAY, CHANCE [FB]             | 0-6   | V 6    |                                              |
| 08:25 | GOOD! FT by GRAY, CHANCE [FB]             | 0-7   | V 7    |                                              |
| 08:18 |                                           |       |        | MISSED JUMPER by MCWHORTER, ALIAH            |
| 08:15 | REBOUND (DEF) by PETTY, AJAE              |       |        | ·                                            |
| 08:12 | GOOD! JUMPER by CAMBRIDGE, JALONI [FB]    | 0-9   | V 9    |                                              |
| 08:06 |                                           |       |        | TIMEOUT 30SEC                                |
| 08:06 |                                           |       |        |                                              |
| 08:05 |                                           |       |        | TURNOVER (BADPASS) by BAXTER, ASIAH          |
| 08:05 | STEAL by GRAY, CHANCE                     |       |        |                                              |
| 07:49 | GOOD! JUMPER by CAMBRIDGE, JALONI         | 0-11  | V 11   |                                              |
| 07:40 |                                           |       |        | TURNOVER (BADPASS) by TABELING, BAILEY       |
| 07:31 | TURNOVER (BADPASS) by PETTY, AJAE         |       |        | , , , , , , , , , , , , , , , , , , , ,      |
| 07:31 |                                           |       |        | STEAL by TABELING, BAILEY                    |
| 07:10 |                                           |       |        | TURNOVER (TRAVEL) by BAXTER, ASIAH           |
| 06:57 |                                           |       |        | FOUL (PERSONAL) by BAXTER, ASIAH             |
| 06:57 |                                           |       |        | SUB OUT: MCWHORTER, ALIAH                    |
| 06:57 |                                           |       |        | SUB OUT: BAXTER, ASIAH                       |
| 06:57 |                                           |       |        | SUB IN: BOWER, GIGI                          |
| 06:57 |                                           |       |        | SUB IN: SCULLY, DANNI                        |
| 06:55 | GOOD! LAYUP by PETTY, AJAE [PNT]          | 0-13  | V 13   | 000 1111 000 1211, 157 11111                 |
| 06:55 | ASSIST by CAMBRIDGE, JALONI               | 0.10  | V 10   |                                              |
| 06:49 | Accided by Chimbridges, Chicomi           |       |        | TURNOVER (LOSTBALL) by TABELING, BAILEY      |
| 06:49 | STEAL by CAMBRIDGE, JALONI                |       |        | TOTALOVER (EGGTB/IEE) by Tribelines, Brailer |
| 06:44 | GOOD! LAYUP by CAMBRIDGE, JALONI [FB]     | 0-15  | V 15   |                                              |
| 06:37 | FOUL (PERSONAL) by CAMBRIDGE, JALONI      | 0 13  | V 15   |                                              |
| 06:29 | 1 OUE (1 ENGOVAE) by CAMBRIDGE, GAEON     |       |        | MISSED 3PTR by TABELING, BAILEY              |
| 06:25 | REBOUND (DEF) by CAMBRIDGE, JALONI        |       |        | MIGGED OF THE BY TABLETING, BAILET           |
| 06:22 | REBOOND (BEI ) BY CAMBRIDGE, SALONI       |       |        | FOUL (PERSONAL) by TABELING, BAILEY          |
| 06:22 | MISSED FT by GRAY, CHANCE                 |       |        | TOOL (I ENGOIVAL) by TABLETIVE, BAILET       |
| 06:22 | REBOUND (OFF) by TEAM                     |       |        |                                              |
| 06:22 | MISSED FT by GRAY, CHANCE                 |       |        |                                              |
| 06:20 | REBOUND (OFF) by THIERRY, TAYLOR          |       |        |                                              |
| 06:15 | TURNOVER (TRAVEL) by CAMBRIDGE, KENNEDY   |       |        |                                              |
| 06:05 | TOTALOVER (TRAVEL) BY CAMBRIDGE, REMNED I |       |        | MISSED 3PTR by BOWER, GIGI                   |
| 06:05 |                                           |       |        | REBOUND (OFF) by TEAM                        |
| 06:02 |                                           |       |        | SUB OUT: WILLIAMS, MONICA                    |
|       |                                           |       |        |                                              |
| 06:02 | CUR OUT: DETTY A 1AF                      |       |        | SUB IN: MCWHORTER, ALIAH                     |
| 06:02 | SUB OUT: PETTY, AJAE                      |       |        |                                              |
| 06:02 | SUB IN: LEMMILA, ELSA                     |       |        | MICCED ADTD HILTADELING BATTER               |
| 06:00 | DEDOUBLE (DEE) by THEEDEY TAY OF          |       |        | MISSED 3PTR by TABELING, BAILEY              |
| 05:56 | REBOUND (DEF) by THIERRY, TAYLOR          |       |        |                                              |
| 05:47 | MISSED LAYUP by GRAY, CHANCE              |       |        |                                              |
| 05:44 | REBOUND (OFF) by GRAY, CHANCE             |       |        |                                              |
| 05:41 | MISSED 3PTR by GRAY, CHANCE               |       |        | DEDOUND (SEE) 1. TARELING TO THE             |
| 05:37 |                                           |       |        | REBOUND (DEF) by TABELING, BAILEY            |
| 05:28 | 07544 L 04449919 05 4/541115              |       |        | TURNOVER (LOSTBALL) by TABELING, BAILEY      |
| 05:28 | STEAL by CAMBRIDGE, KENNEDY               |       | 1/4=   |                                              |
| 05:23 | GOOD! LAYUP by CAMBRIDGE, JALONI [FB]     | 0-17  | V 17   |                                              |
| 05:23 | ASSIST by CAMBRIDGE, KENNEDY              |       |        |                                              |