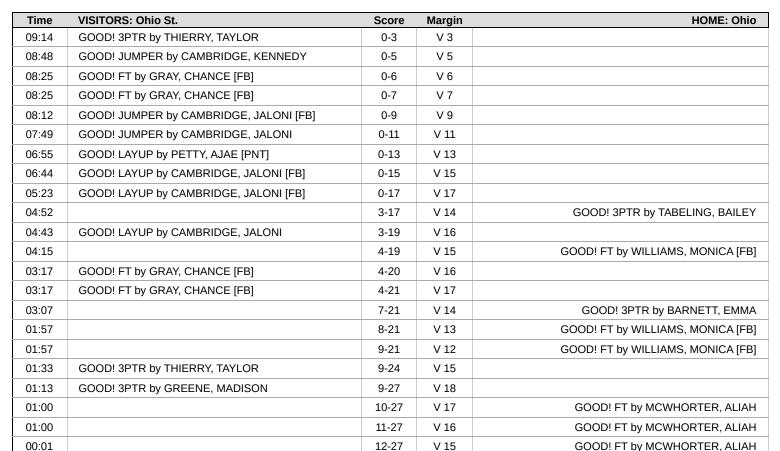

| Time  | VISITORS: Ohio St.                        | Score | Margin | HOME: Ohio                                   |
|-------|-------------------------------------------|-------|--------|----------------------------------------------|
| 09:41 | FOUL (OFF) by PETTY, AJAE                 |       |        |                                              |
| 09:41 | TURNOVER (OFFENSIVE) by PETTY, AJAE       |       |        |                                              |
| 09:26 |                                           |       |        | MISSED 3PTR by DENNIS, KATE                  |
| 09:21 | REBOUND (DEF) by THIERRY, TAYLOR          |       |        |                                              |
| 09:14 | GOOD! 3PTR by THIERRY, TAYLOR             | 0-3   | V 3    |                                              |
| 09:14 | ASSIST by GRAY, CHANCE                    |       |        |                                              |
| 08:58 |                                           |       |        | MISSED JUMPER by WILLIAMS, MONICA            |
| 08:54 | REBOUND (DEF) by THIERRY, TAYLOR          |       |        |                                              |
| 08:48 | GOOD! JUMPER by CAMBRIDGE, KENNEDY        | 0-5   | V 5    |                                              |
| 08:33 |                                           |       |        | MISSED 3PTR by TABELING, BAILEY              |
| 08:29 | REBOUND (DEF) by GRAY, CHANCE             |       |        |                                              |
| 08:25 |                                           |       |        | FOUL (PERSONAL) by DENNIS, KATE              |
| 08:25 | GOOD! FT by GRAY, CHANCE [FB]             | 0-6   | V 6    |                                              |
| 08:25 | GOOD! FT by GRAY, CHANCE [FB]             | 0-7   | V 7    |                                              |
| 08:18 |                                           |       |        | MISSED JUMPER by MCWHORTER, ALIAH            |
| 08:15 | REBOUND (DEF) by PETTY, AJAE              |       |        | ·                                            |
| 08:12 | GOOD! JUMPER by CAMBRIDGE, JALONI [FB]    | 0-9   | V 9    |                                              |
| 08:06 |                                           |       |        | TIMEOUT 30SEC                                |
| 08:06 |                                           |       |        |                                              |
| 08:05 |                                           |       |        | TURNOVER (BADPASS) by BAXTER, ASIAH          |
| 08:05 | STEAL by GRAY, CHANCE                     |       |        |                                              |
| 07:49 | GOOD! JUMPER by CAMBRIDGE, JALONI         | 0-11  | V 11   |                                              |
| 07:40 |                                           |       |        | TURNOVER (BADPASS) by TABELING, BAILEY       |
| 07:31 | TURNOVER (BADPASS) by PETTY, AJAE         |       |        | , , , , , , , , , , , , , , , , , , , ,      |
| 07:31 |                                           |       |        | STEAL by TABELING, BAILEY                    |
| 07:10 |                                           |       |        | TURNOVER (TRAVEL) by BAXTER, ASIAH           |
| 06:57 |                                           |       |        | FOUL (PERSONAL) by BAXTER, ASIAH             |
| 06:57 |                                           |       |        | SUB OUT: MCWHORTER, ALIAH                    |
| 06:57 |                                           |       |        | SUB OUT: BAXTER, ASIAH                       |
| 06:57 |                                           |       |        | SUB IN: BOWER, GIGI                          |
| 06:57 |                                           |       |        | SUB IN: SCULLY, DANNI                        |
| 06:55 | GOOD! LAYUP by PETTY, AJAE [PNT]          | 0-13  | V 13   | 000 1111 000 1211, 157 11111                 |
| 06:55 | ASSIST by CAMBRIDGE, JALONI               | 0.10  | V 10   |                                              |
| 06:49 | Accided by Chimbridges, Chicomi           |       |        | TURNOVER (LOSTBALL) by TABELING, BAILEY      |
| 06:49 | STEAL by CAMBRIDGE, JALONI                |       |        | TOTALOVER (EGGTB/IEE) by Tribelines, Brailer |
| 06:44 | GOOD! LAYUP by CAMBRIDGE, JALONI [FB]     | 0-15  | V 15   |                                              |
| 06:37 | FOUL (PERSONAL) by CAMBRIDGE, JALONI      | 0 13  | V 15   |                                              |
| 06:29 | 1 OUE (1 ENGOVAE) by CAMBRIDGE, GAEON     |       |        | MISSED 3PTR by TABELING, BAILEY              |
| 06:25 | REBOUND (DEF) by CAMBRIDGE, JALONI        |       |        | MIGGED OF THE BY TABLETING, BAILET           |
| 06:22 | REBOOND (BEI ) BY CAMBRIDGE, SALONI       |       |        | FOUL (PERSONAL) by TABELING, BAILEY          |
| 06:22 | MISSED FT by GRAY, CHANCE                 |       |        | TOOL (I ENGOIVAL) by TABLETIVE, BAILET       |
| 06:22 | REBOUND (OFF) by TEAM                     |       |        |                                              |
| 06:22 | MISSED FT by GRAY, CHANCE                 |       |        |                                              |
| 06:20 | REBOUND (OFF) by THIERRY, TAYLOR          |       |        |                                              |
| 06:15 | TURNOVER (TRAVEL) by CAMBRIDGE, KENNEDY   |       |        |                                              |
| 06:05 | TOTALOVER (TRAVEL) BY CAMBRIDGE, REMNED I |       |        | MISSED 3PTR by BOWER, GIGI                   |
| 06:05 |                                           |       |        | REBOUND (OFF) by TEAM                        |
| 06:02 |                                           |       |        | SUB OUT: WILLIAMS, MONICA                    |
|       |                                           |       |        |                                              |
| 06:02 | CUR OUT: DETTY A 1AF                      |       |        | SUB IN: MCWHORTER, ALIAH                     |
| 06:02 | SUB OUT: PETTY, AJAE                      |       |        |                                              |
| 06:02 | SUB IN: LEMMILA, ELSA                     |       |        | MICCED ADTD HILTADELING BATTER               |
| 06:00 | DEDOUBLE (DEE) by THEEDEY TAY OF          |       |        | MISSED 3PTR by TABELING, BAILEY              |
| 05:56 | REBOUND (DEF) by THIERRY, TAYLOR          |       |        |                                              |
| 05:47 | MISSED LAYUP by GRAY, CHANCE              |       |        |                                              |
| 05:44 | REBOUND (OFF) by GRAY, CHANCE             |       |        |                                              |
| 05:41 | MISSED 3PTR by GRAY, CHANCE               |       |        | DEDOUND (SEE) 1. TARELING TO THE             |
| 05:37 |                                           |       |        | REBOUND (DEF) by TABELING, BAILEY            |
| 05:28 | 07544 L 04449919 05 4/541115              |       |        | TURNOVER (LOSTBALL) by TABELING, BAILEY      |
| 05:28 | STEAL by CAMBRIDGE, KENNEDY               |       | 1/4=   |                                              |
| 05:23 | GOOD! LAYUP by CAMBRIDGE, JALONI [FB]     | 0-17  | V 17   |                                              |
| 05:23 | ASSIST by CAMBRIDGE, KENNEDY              |       |        |                                              |