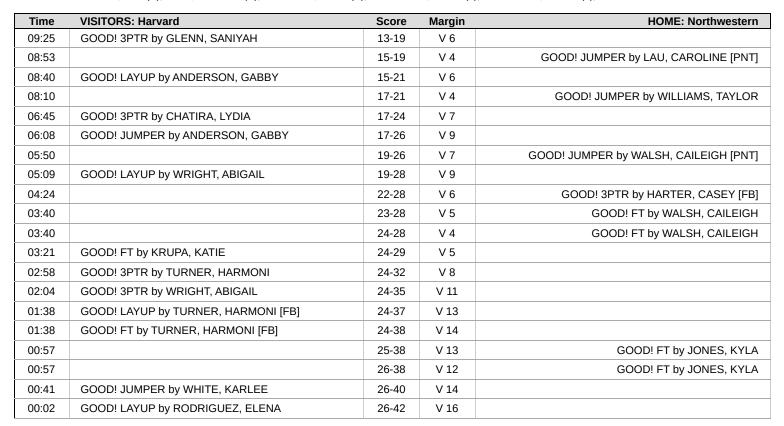

| V 4    |                                       |
| 02:29 | GOOD! FT by ROCCO, ALAYNA              | 6-11  | V 5    |                                       |
| 02:05 |                                        | 9-11  | V 2    | GOOD! 3PTR by HARTER, CASEY           |
| 01:46 | GOOD! 3PTR by ANDERSON, GABBY          | 9-14  | V 5    |                                       |
| 01:17 |                                        | 12-14 | V 2    | GOOD! 3PTR by WALTON, XAMIYA          |
| 00:59 | GOOD! LAYUP by WHITE, KARLEE           | 12-16 | V 4    |                                       |
| 00:33 |                                        | 13-16 | V 3    | GOOD! FT by WALSH, CAILEIGH           |

Harvard 16, Northwestern 13



#### November 23, 2024 at Welsh-Ryan Arena - Evanston, Illinois





Harvard 42, Northwestern 26



## November 23, 2024 at Welsh-Ryan Arena - Evanston, Illinois

## Period 3 Starters:

| Time  | VISITORS: Harvard                      | Score | Margin | HOME: Northwestern                        |
|-------|----------------------------------------|-------|--------|-------------------------------------------|
| 09:36 |                                        | 28-42 | V 14   | GOOD! JUMPER by DALEY, MELANNIE [FB]      |
| 09:12 | GOOD! LAYUP by ANDERSON, GABBY         | 28-44 | V 16   |                                           |
| 08:35 |                                        | 29-44 | V 15   | GOOD! FT by DALEY, MELANNIE               |
| 08:35 |                                        | 30-44 | V 14   | GOOD! FT by DALEY, MELANNIE               |
| 08:19 |