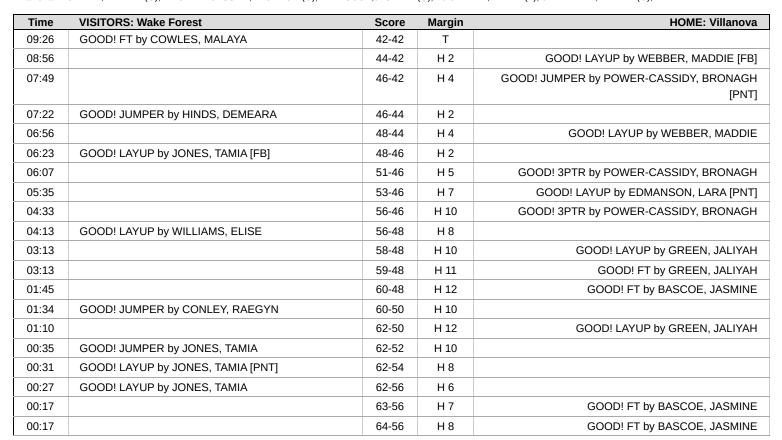

| Time  | VISITORS: Wake Forest               | Score | Margin | HOME: Villanova                         |
|-------|-------------------------------------|-------|--------|-----------------------------------------|
| 04:09 | GOOD! JUMPER by WILLIAMS, ELISE     | 14-21 | V 7    |                                         |
| 04:02 |                                     |       |        | MISSED JUMPER by BASCOE, JASMINE        |
| 03:55 | REBOUND (DEF) by JONES, TAMIA       |       |        |                                         |
| 03:54 | MISSED 3PTR by CONLEY, RAEGYN       |       |        |                                         |
| 03:50 |                                     |       |        | REBOUND (DEF) by WEBBER, MADDIE         |
| 03:42 |                                     |       |        | TURNOVER (BADPASS) by BASCOE, JASMINE   |
| 03:42 |                                     |       |        | SUB OUT: WEBBER, MADDIE                 |
| 03:42 |                                     |       |        | SUB IN: CESERETTI, DANI                 |
| 03:21 | TURNOVER (BADPASS) by JONES, TAMIA  |       |        |                                         |
| 03:09 | FOUL (PERSONAL) by ANDREWS, ALYSSA  |       |        |                                         |
| 03:09 | SUB OUT: JONES, TAMIA               |       |        |                                         |
| 03:09 | SUB IN: SRBYE, AURORA               |       |        |                                         |
| 03:09 | SUB OUT: ANDREWS, ALYSSA            |       |        |                                         |
| 03:09 | SUB IN: JORDAN, MADISYN             |       |        |                                         |
| 03:09 | COD III. CONED III, IIII IDIOTII    | 15-21 | V 6    | GOOD! FT by EDMANSON, LARA              |
| 03:09 |                                     | 16-21 | V 5    | GOOD! IT BY EDMANSON, LARA              |
| 03:09 | COOD LAVID by THEHERYALE DVILE      | 16-23 | V 7    | GOOD: I'I by EDINANSON, EANA            |
| 02:40 | GOOD! LAYUP by THEUERKAUF, RYLIE    |       | V 7    | COOR LAVIER N. DACCOE JACMINE           |
|       |                                     | 18-23 | V 5    | GOOD! LAYUP by BASCOE, JASMINE          |
| 02:26 |                                     |       |        | FOUL (PERSONAL) by CESERETTI, DANI      |
| 02:26 |                                     |       |        | SUB OUT: CESERETTI, DANI                |
| 02:26 |                                     |       |        | SUB IN: WEBBER, MADDIE                  |
| 02:12 | MISSED JUMPER by THEUERKAUF, RYLIE  |       |        |                                         |
| 02:12 |                                     |       |        | BLOCK by WEBBER, MADDIE                 |
| 02:08 |                                     |       |        | REBOUND (DEF) by WEBBER, MADDIE         |
| 02:06 |                                     |       |        | MISSED 3PTR by BASCOE, JASMINE          |
| 02:06 | BLOCK by THEUERKAUF, RYLIE          |       |        |                                         |
| 02:03 |                                     |       |        | REBOUND (OFF) by TEAM                   |
| 02:03 |                                     |       |        | SUB OUT: GREEN, JALIYAH                 |
| 02:03 |                                     |       |        | SUB IN: ORIHEL, KAITLYN                 |
| 01:57 |                                     | 20-23 | V 3    | GOOD! LAYUP by BASCOE, JASMINE          |
| 01:57 |                                     |       |        | ASSIST by ORIHEL, KAITLYN               |
| 01:48 | TURNOVER (BADPASS) by SRBYE, AURORA |       |        | ,                                       |
| 01:37 | FOUL (PERSONAL) by SRBYE, AURORA    |       |        |                                         |
| 01:37 | SUB OUT: SRBYE, AURORA              |       |        |                                         |
| 01:37 | SUB IN: JONES, TAMIA                |       |        |                                         |
| 01:37 | SOB IN. SONES, TAWIA                |       |        | SUB OUT: BASCOE, JASMINE                |
|       |                                     |       |        | ·                                       |
| 01:37 |                                     |       |        | SUB IN: GREEN, JALIYAH                  |
| 01:37 |                                     |       |        | MISSED FT by EDMANSON, LARA             |
| 01:37 |                                     |       |        | REBOUND (OFF) by TEAM                   |
| 01:37 |                                     | 21-23 | V 2    | GOOD! FT by EDMANSON, LARA              |
| 01:21 | MISSED JUMPER by THEUERKAUF, RYLIE  |       |        |                                         |
| 01:17 |                                     |       |        | REBOUND (DEF) by ORIHEL, KAITLYN        |
| 01:05 |                                     |       |        | MISSED 3PTR by WEBBER, MADDIE           |
| 01:02 | REBOUND (DEF) by CONLEY, RAEGYN     |       |        |                                         |
| 00:54 |                                     |       |        | FOUL (PERSONAL) by ORIHEL, KAITLYN      |
| 00:54 |                                     |       |        | SUB OUT: GREEN, JALIYAH                 |
| 00:54 |                                     |       |        | SUB IN: BASCOE, JASMINE                 |
| 00:54 | GOOD! FT by JONES, TAMIA            | 21-24 | V 3    | , · · · · · · · · · · · · · · · · · · · |
| 00:54 | GOOD! FT by JONES, TAMIA            | 21-25 | V 4    |                                         |
| 00:39 |                                     | 22 23 |        | MISSED LAYUP by BASCOE, JASMINE         |
| 00:36 | REBOUND (DEF) by WILLIAMS, ELISE    |       |        | eelb Error by Bricoel, Growing          |
| 00:33 | MISSED LAYUP by THEUERKAUF, RYLIE   |       |        |                                         |
| 00:32 | WIGGED LATOR BY THEOLINAUF, RILIE   |       |        |                                         |
|       | FOLIL (DEDCONAL) by CONLEY DATOVAL  |       |        | REBOUND (DEF) by TEAM                   |
| 00:32 | FOUL (PERSONAL) by CONLEY, RAEGYN   |       | 1/0    | 00001                                   |
| 00:32 |                                     | 22-25 | V 3    | GOOD! FT by WEBBER, MADDIE [FB]         |
| 00:32 |                                     | 23-25 | V 2    | GOOD! FT by WEBBER, MADDIE [FB]         |
| 00:32 |                                     |       |        | SUB OUT: BASCOE, JASMINE                |
| 00:32 |                                     |       |        | SUB IN: GREEN, JALIYAH                  |
| 00:04 | MISSED LAYUP by WILLIAMS, ELISE     |       |        |                                         |
| 00:03 |                                     |       |        | REBOUND (DEF) by EDMANSON, LARA         |