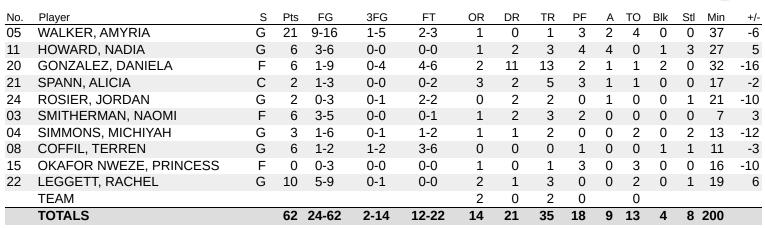

### (0) #.0. South Alabama 62

| Shooting By Period |       |       |      |       |       |       | Deadball Rebounds: 4.0  |
|--------------------|-------|-------|------|-------|-------|-------|-------------------------|
| Period             | FG    | FG%   | 3FG  | 3FG%  | FT    | FT%   | Last FG: 4th-00:37      |
| 1st Qtr            | 4-14  | 29%   | 0-3  | 00%   | 0-4   | 00%   | Biggest Run: 7-0        |
| 2nd Qtr            | 3-13  | 23%   | 1-4  | 25%   | 10-12 | 83%   | Largest lead: By 0 at - |
| 3rd Qtr            | 10-17 | 59%   | 1-4  | 25%   | 2-5   | 40%   | Technical Fouls: None.  |
| 4th Qtr            | 7-18  | 39%   | 0-3  | 00%   | 0-1   | 00%   |                         |
| 1st Half           | 7-27  | 26%   | 1-7  | 14%   | 10-16 | 63%   |                         |
| 2nd Half           | 17-35 | 49%   | 1-7  | 14%   | 2-6   | 33%   |                         |
| Game               | 24-62 | 38.7% | 2-14 | 14.3% | 12-22 | 54.5% |                         |