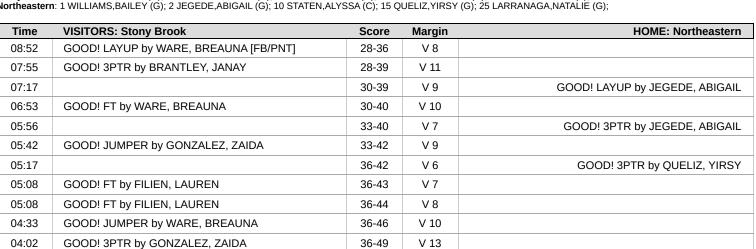

# Official Play-By-Play Stony Brook vs Northeastern First Quarter January 03, 2025 at Cabot Center - Boston

#### Period 1 Starters:

Stony Brook: 2 GONZALEZ, ZAIDA (G); 3 BRANTLEY, JANAY (G); 5 WARE, BREAUNA (G); 15 KING, SHAMARLA (G); 23 FILIEN, LAUREN (F); Northeastern: 1 WILLIAMS, BAILEY (G); 2 JEGEDE, ABIGAIL (G); 10 STATEN, ALYSSA (C); 15 QUELIZ, YIRSY (G); 25 LARRANAGA, NATALIE (G);