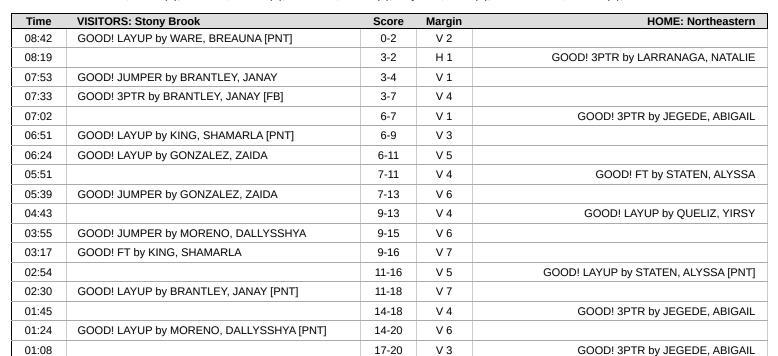

# Official Play-By-Play Stony Brook vs Northeastern First Quarter January 03, 2025 at Cabot Center - Boston

#### Period 1 Starters:

Stony Brook: 2 GONZALEZ, ZAIDA (G); 3 BRANTLEY, JANAY (G); 5 WARE, BREAUNA (G); 15 KING, SHAMARLA (G); 23 FILIEN, LAUREN (F); Northeastern: 1 WILLIAMS, BAILEY (G); 2 JEGEDE, ABIGAIL (G); 10 STATEN, ALYSSA (C); 15 QUELIZ, YIRSY (G); 25 LARRANAGA, NATALIE (G);