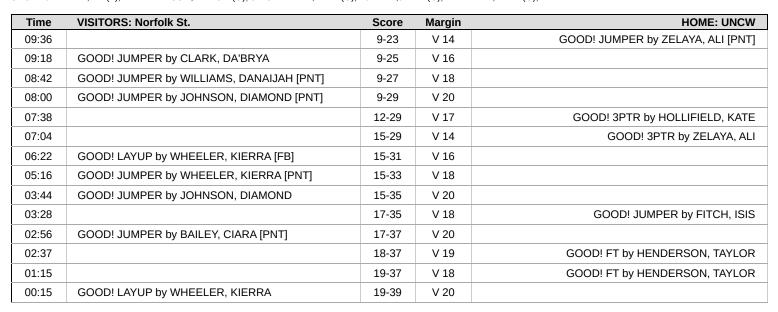

## Official Play-By-Play Norfolk St. vs UNCW Second Quarter November 23, 2024 at Trask Coliseum - Wilmington, NC

#### Period 2 **Starters:**

Norfolk St.: 1 CLARK, DA'BRYA (G); 2 FIELDS, NIYA (G); 3 JOHNSON, DIAMOND (G); 12 DIAWARA, MAKOYE (F); 22 WHEELER, KIERRA (F); UNCW: 0 ZELAYA, ALI (F); 2 HENDERSON, TAYLOR (G); 3 HOLLIFIELD, KATE (G); 20 HALL, JANIA (G); 22 MILLER, EVAN (G);