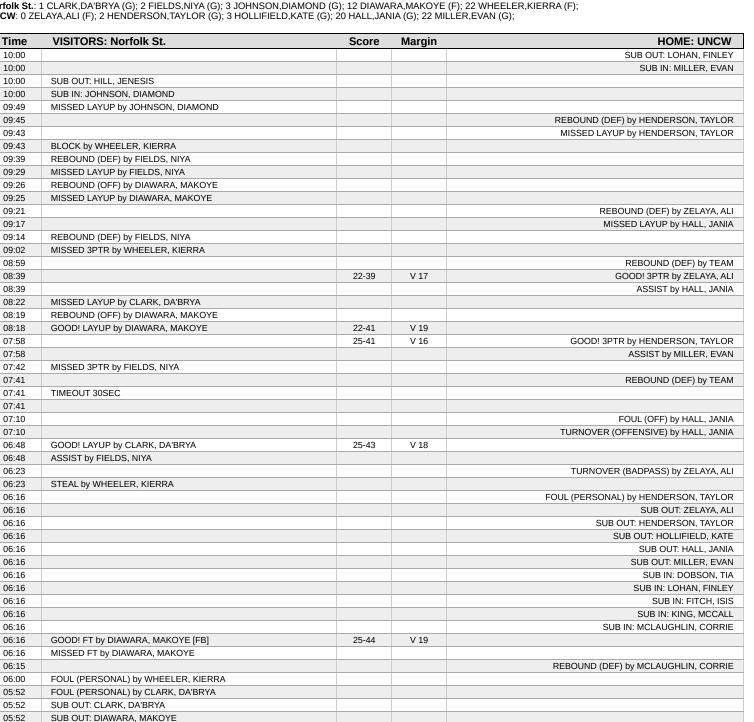

## Official Play-By-Play Norfolk St. vs UNCW First Quarter November 23, 2024 at Trask Coliseum - Wilmington, NC

#### Period 1 **Starters:**

Norfolk St.: 1 CLARK,DA'BRYA (G); 2 FIELDS,NIYA (G); 3 JOHNSON,DIAMOND (G); 12 DIAWARA,MAKOYE (F); 22 WHEELER,KIERRA (F); UNCW: 0 ZELAYA,ALI (F); 2 HENDERSON,TAYLOR (G); 3 HOLLIFIELD,KATE (G); 20 HALL,JANIA (G); 22 MILLER,EVAN (G);

| Time           | VISITORS: Norfolk St.                                    | Score | Margin                                | HOME: UNCW                              |
|----------------|----------------------------------------------------------|-------|---------------------------------------|-----------------------------------------|
| 09:40          | MISSED 3PTR by JOHNSON, DIAMOND                          |       |                                       |                                         |
| 09:37          |                                                          |       |                                       | REBOUND (DEF) by HENDERSON, TAYLOR      |
| 09:21          |                                                          | 2-0   | H 2                                   | GOOD! LAYUP by HALL, JANIA              |
| 09:21<br>08:57 | COODI I AVI ID by WHEEL ED KIEDDA                        | 2-2   | T                                     | ASSIST by ZELAYA, ALI                   |
| 08:57          | GOOD! LAYUP by WHEELER, KIERRA  ASSIST by CLARK, DA'BRYA | 2-2   | · ·                                   |                                         |
| 08:45          | FOUL (PERSONAL) by DIAWARA, MAKOYE                       |       |                                       |                                         |
| 08:44          | TOOL (TENSONAL) BY DIAWAKA, WAKOTE                       | 4-2   | H 2                                   | GOOD! LAYUP by MILLER, EVAN [PNT]       |
| 08:44          |                                                          |       |                                       | ASSIST by HALL, JANIA                   |
| 08:27          | GOOD! LAYUP by DIAWARA, MAKOYE                           | 4-4   | Т                                     | , , , , , , , , , , , , , , , , , , ,   |
| 08:27          | ASSIST by CLARK, DA'BRYA                                 |       |                                       |                                         |
| 08:15          |                                                          |       |                                       | TURNOVER (LOSTBALL) by ZELAYA, ALI      |
| 08:15          | STEAL by DIAWARA, MAKOYE                                 |       |                                       |                                         |
| 08:05          | MISSED JUMPER by WHEELER, KIERRA                         |       |                                       |                                         |
| 08:05          |                                                          |       |                                       | BLOCK by ZELAYA, ALI                    |
| 07:59          | REBOUND (OFF) by DIAWARA, MAKOYE                         |       |                                       |                                         |
| 07:58          | MISSED LAYUP by CLARK, DA'BRYA                           |       |                                       |                                         |
| 07:54          |                                                          |       |                                       | REBOUND (DEF) by ZELAYA, ALI            |
| 07:53          |                                                          |       |                                       | TURNOVER (LOSTBALL) by HOLLIFIELD, KATE |
| 07:53          | STEAL by JOHNSON, DIAMOND                                |       |                                       |                                         |
| 07:46          | MISSED 3PTR by WHEELER, KIERRA                           |       |                                       |                                         |
| 07:42          |                                                          |       |                                       | REBOUND (DEF) by HENDERSON, TAYLOR      |
| 07:38          |                                                          |       |                                       | MISSED LAYUP by HENDERSON, TAYLOR       |
| 07:35          | REBOUND (DEF) by WHEELER, KIERRA                         |       |                                       |                                         |
| 07:20          | GOOD! LAYUP by WHEELER, KIERRA                           | 4-6   | V 2                                   |                                         |
| 07:03          |                                                          |       |                                       | MISSED JUMPER by ZELAYA, ALI            |
| 07:03          | REBOUND (DEF) by TEAM                                    |       |                                       |                                         |
| 07:03          | SUB OUT: DIAWARA, MAKOYE                                 |       |                                       |                                         |
| 07:03          | SUB IN: ROBINSON, SKYE                                   | 1.0   |                                       |                                         |
| 06:37          | GOOD! LAYUP by JOHNSON, DIAMOND                          | 4-8   | V 4                                   | 140055 144055 L 1451055001 TV4 05       |
| 06:19          | DEDOLIND (DEE) by JOHNSON DIAMOND                        |       |                                       | MISSED JUMPER by HENDERSON, TAYLOR      |
| 06:16          | REBOUND (DEF) by JOHNSON, DIAMOND                        | 4 11  | \ \ \ \ \ \ \ \ \ \ \ \ \ \ \ \ \ \ \ |                                         |
| 06:13<br>06:13 | GOOD! 3PTR by CLARK, DA'BRYA [FB]                        | 4-11  | V 7                                   |                                         |
| 05:57          | ASSIST by FIELDS, NIYA                                   |       |                                       | MISSED JUMPER by ZELAYA, ALI            |
| 05:57          | BLOCK by WHEELER, KIERRA                                 |       |                                       | MISSED JOINIFER BY ZELATA, ALI          |
| 05:55          | REBOUND (DEF) by TEAM                                    |       |                                       |                                         |
| 05:35          | MISSED LAYUP by JOHNSON, DIAMOND                         |       |                                       |                                         |
| 05:31          | micels in the system in early in amortis                 |       |                                       | REBOUND (DEF) by ZELAYA, ALI            |
| 05:30          |                                                          |       |                                       | TURNOVER (LOSTBALL) by HALL, JANIA      |
| 05:30          | STEAL by JOHNSON, DIAMOND                                |       |                                       |                                         |
| 05:24          | GOOD! LAYUP by CLARK, DA'BRYA [FB/PNT]                   | 4-13  | V 9                                   |                                         |
| 05:24          | ASSIST by JOHNSON, DIAMOND                               |       |                                       |                                         |
| 05:23          |                                                          |       |                                       | TIMEOUT 30SEC                           |
| 05:23          |                                                          |       |                                       |                                         |
| 05:23          |                                                          |       |                                       | SUB OUT: ZELAYA, ALI                    |
| 05:23          |                                                          |       |                                       | SUB IN: FITCH, ISIS                     |
| 05:23          | SUB OUT: CLARK, DA'BRYA                                  |       |                                       |                                         |
| 05:23          | SUB IN: WILLIAMS, DANAIJAH                               |       |                                       |                                         |
| 05:20          |                                                          |       |                                       | SUB OUT: MILLER, EVAN                   |
| 05:20          |                                                          |       |                                       | SUB IN: KING, MCCALL                    |
| 05:17          |                                                          |       |                                       | MISSED 3PTR by HOLLIFIELD, KATE         |
| 05:13          | REBOUND (DEF) by WILLIAMS, DANAIJAH                      |       |                                       |                                         |
| 04:46          | GOOD! 3PTR by JOHNSON, DIAMOND                           | 4-16  | V 12                                  |                                         |
| 04:46          | ASSIST by WILLIAMS, DANAIJAH                             |       |                                       |                                         |
| 04:26          |                                                          |       |                                       | MISSED JUMPER by FITCH, ISIS            |
| 04:23          | REBOUND (DEF) by JOHNSON, DIAMOND                        |       |                                       |                                         |
| 04:07          | TURNOVER (LOSTBALL) by WILLIAMS, DANAIJAH                |       |                                       |                                         |
| 04:07          |                                                          |       |                                       | STEAL by HENDERSON, TAYLOR              |
| 03:45          |                                                          |       |                                       | MISSED 3PTR by HENDERSON, TAYLOR        |
| 03:42          | REBOUND (DEF) by WHEELER, KIERRA                         |       |                                       |                                         |