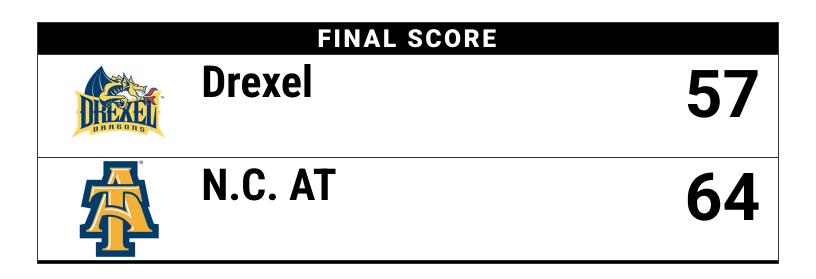

# Official Box Score Drexel vs N.C. AT Game Totals -- Final Statistics January 17, 2025 at Corbett Sports Center - Greensboro

#### Drexel 57

| 03       BAKER, AMARIS       G       33       13-24       5-11       2-2       2       2       4       1       1       1       0       0         05       HODGES, CHLOE       F       4       2-4       0-1       0-2       2       2       4       0       6       3       0       4         12       O'NEILL, GRACE       G       5       2-6       1-4       0-0       2       4       6       4       3       1       0       1         15       MCCORMACK, CARA       G       6       3-9       0-5       0-0       1       2       3       3       3       0       0         55       LAVIN, MOLLY       F       5       1-8       1-6       2-2       1       4       5       5       2       3       0       0         02       WATKINS, MARIAH       G       4       2-2       0-0       0-0       1       1       2       0       1       0       0       0       0       0       0       0       0       0       0       0       0       0       0       0       0       0       0       0       0        | 200     | 72    | 0   | 13 | 16 | 16 | 31 | 18 | 13 | 4-6 | 7-29 | 23-56 | 57  |   | TOTALS          |     |
|----------------------------------------------------------------------------------------------------------------------------------------------------------------------------------------------------------------------------------------------------------------------------------------------------------------------------------------------------------------------------------------------------------------------------------------------------------------------------------------------------------------------------------------------------------------------------------------------------------------------------------------------------------------------------------------------------------------------------------------------------------------------------------------------------------------------------------------------------------------------------------------------------------------------------------------------------------------------------------------------------------------------|---------|-------|-----|----|----|----|----|----|----|-----|------|-------|-----|---|-----------------|-----|
| 03       BAKER, AMARIS       G       33       13-24       5-11       2-2       2       2       4       1       1       1       0       0         05       HODGES, CHLOE       F       4       2-4       0-1       0-2       2       2       4       0       6       3       0       4         12       O'NEILL, GRACE       G       5       2-6       1-4       0-0       2       4       6       4       3       1       0       1         15       MCCORMACK, CARA       G       6       3-9       0-5       0-0       1       2       3       3       3       0       0         55       LAVIN, MOLLY       F       5       1-8       1-6       2-2       1       4       5       5       2       3       0       1         02       WATKINS, MARIAH       G       4       2-2       0-0       0-0       1       1       2       0       1       0       0       0       0         25       GRAVLEY, IRIONA       F       0       0-1       0-0       0-0       1       0       1       3       0       0       0 |         |       |     | 2  |    | 0  | 6  | 3  | 3  |     |      |       |     |   | TEAM            |     |
| 03       BAKER, AMARIS       G       33       13-24       5-11       2-2       2       2       4       1       1       1       0       0         05       HODGES, CHLOE       F       4       2-4       0-1       0-2       2       2       4       0       6       3       0       4         12       O'NEILL, GRACE       G       5       2-6       1-4       0-0       2       4       6       4       3       1       0       1         15       MCCORMACK, CARA       G       6       3-9       0-5       0-0       1       2       3       3       3       0       0         55       LAVIN, MOLLY       F       5       1-8       1-6       2-2       1       4       5       5       2       3       0       1         02       WATKINS, MARIAH       G       4       2-2       0-0       0-0       1       1       2       0       1       0       0       0       0                                                                                                                                        | 3 -2    | 0     | 0   | 0  | 0  | 0  | 0  | 0  | 0  | 0-0 | 0-2  | 0-2   | 0   | G | MCGURK, LAINE   | 41  |
| 03       BAKER, AMARIS       G       33       13-24       5-11       2-2       2       2       4       1       1       1       0       0         05       HODGES, CHLOE       F       4       2-4       0-1       0-2       2       2       4       0       6       3       0       4         12       O'NEILL, GRACE       G       5       2-6       1-4       0-0       2       4       6       4       3       1       0       1         15       MCCORMACK, CARA       G       6       3-9       0-5       0-0       1       2       3       3       3       0       0         55       LAVIN, MOLLY       F       5       1-8       1-6       2-2       1       4       5       5       2       3       0       1                                                                                                                                                                                                                                                                                               | 12 -1   | 1     | 0   | 0  | 0  | 3  | 1  | 0  | 1  | 0-0 | 0-0  | 0-1   | 0   | F | GRAVLEY, IRIONA | 25  |
| 03       BAKER, AMARIS       G       33       13-24       5-11       2-2       2       2       4       1       1       1       0       0         05       HODGES, CHLOE       F       4       2-4       0-1       0-2       2       2       4       0       6       3       0       4         12       O'NEILL, GRACE       G       5       2-6       1-4       0-0       2       4       6       4       3       1       0       1         15       MCCORMACK, CARA       G       6       3-9       0-5       0-0       1       2       3       3       3       0       0                                                                                                                                                                                                                                                                                                                                                                                                                                           | 17 -6   | 0     | 0   | 0  | 1  | 0  | 2  | 1  | 1  | 0-0 | 0-0  | 2-2   | 4   | G | WATKINS, MARIAH | 02  |
| 03       BAKER, AMARIS       G       33       13-24       5-11       2-2       2       4       1       1       1       0       0         05       HODGES, CHLOE       F       4       2-4       0-1       0-2       2       2       4       0       6       3       0       4         12       O'NEILL, GRACE       G       5       2-6       1-4       0-0       2       4       6       4       3       1       0       1                                                                                                                                                                                                                                                                                                                                                                                                                                                                                                                                                                                          | 27 -6   | 1     | 0   | 3  | 2  | 5  | 5  | 4  | 1  | 2-2 | 1-6  | 1-8   | 5   | F | LAVIN, MOLLY    | 55  |
| 03       BAKER, AMARIS       G       33       13-24       5-11       2-2       2       2       4       1       1       0       0         05       HODGES, CHLOE       F       4       2-4       0-1       0-2       2       2       4       0       6       3       0       4                                                                                                                                                                                                                                                                                                                                                                                                                                                                                                                                                                                                                                                                                                                                        | 31 -4   | 0     | 0   | 3  | 3  | 3  | 3  | 2  | 1  | 0-0 | 0-5  | 3-9   | 6   | G | MCCORMACK, CARA | 15  |
| 03 BAKER, AMARIS G 33 13-24 5-11 2-2 2 2 4 1 1 1 0 0                                                                                                                                                                                                                                                                                                                                                                                                                                                                                                                                                                                                                                                                                                                                                                                                                                                                                                                                                                 | 32 -5   | 1     | 0   | 1  | 3  | 4  | 6  | 4  | 2  | 0-0 | 1-4  | 2-6   | 5   | G | O'NEILL, GRACE  | 12  |
|                                                                                                                                                                                                                                                                                                                                                                                                                                                                                                                                                                                                                                                                                                                                                                                                                                                                                                                                                                                                                      | 37 -4   | 4     | 0   | 3  | 6  | 0  | 4  | 2  | 2  | 0-2 | 0-1  | 2-4   | 4   | F | HODGES, CHLOE   | 05  |
| NO. Player S Pts FG 3FG FI OR DR IR PF A TO BIK St.                                                                                                                                                                                                                                                                                                                                                                                                                                                                                                                                                                                                                                                                                                                                                                                                                                                                                                                                                                  | 40 -7   | 0     | 0   | 1  | 1  | 1  | 4  | 2  | 2  | 2-2 | 5-11 | 13-24 | 33  | G | BAKER, AMARIS   | 03  |
|                                                                                                                                                                                                                                                                                                                                                                                                                                                                                                                                                                                                                                                                                                                                                                                                                                                                                                                                                                                                                      | Min +/- | Stl I | Blk | то | А  | PF | TR | DR | OR | FT  | 3FG  | FG    | Pts | S | Player          | No. |

# N.C. AT 64

| No. | Player              | S | Pts | FG    | 3FG  | FT    | OR | DR | TR | PF | Α  | ТО | Blk | Stl | Min | +/- |
|-----|---------------------|---|-----|-------|------|-------|----|----|----|----|----|----|-----|-----|-----|-----|
| 12  | JAMES, AJIA         | F | 14  | 4-9   | 4-8  | 2-2   | 2  | 2  | 4  | 3  | 0  | 0  | 0   | 0   | 24  | 2   |
| 21  | DORSEY, JORDYN      | G | 14  | 5-14  | 0-3  | 4-6   | 1  | 3  | 4  | 0  | 2  | 3  | 0   | 2   | 39  | 4   |
| 24  | BRACONE, MALEIA     | G | 7   | 3-7   | 1-4  | 0-0   | 2  | 2  | 4  | 3  | 4  | 2  | 0   | 2   | 33  | 5   |
| 25  | LOCKE, PARIS        | F | 12  | 5-8   | 0-1  | 2-4   | 0  | 3  | 3  | 1  | 2  | 3  | 0   | 1   | 34  | 4   |
| 33  | CLARK, CHANIYA      | С | 11  | 3-5   | 0-0  | 5-6   | 5  | 6  | 11 | 1  | 0  | 4  | 1   | 0   | 30  | 3   |
| 00  | HOWARD, DARRIONNA   | F | 2   | 1-3   | 0-0  | 0-0   | 1  | 1  | 2  | 0  | 0  | 0  | 0   | 1   | 8   | 6   |
| 03  | DOUGLAS, REIVEN     | G | 0   | 0-1   | 0-0  | 0-0   | 0  | 0  | 0  | 0  | 1  | 0  | 0   | 0   | 8   | 5   |
| 80  | POWELL, DAIJA       | F | 2   | 1-1   | 0-0  | 0-0   | 0  | 1  | 1  | 1  | 0  | 0  | 0   | 0   | 9   | 4   |
| 14  | YARBOROUGH, DELANEY | F | 0   | 0-1   | 0-0  | 0-0   | 0  | 1  | 1  | 0  | 0  | 0  | 0   | 0   | 2   | 0   |
| 15  | JESSUP, ELLIOTT     | F | 0   | 0-0   | 0-0  | 0-0   | 0  | 0  | 0  | 0  | 2  | 0  | 0   | 0   | 4   | 0   |
| 32  | CURTIS, KEONA       | F | 2   | 1-2   | 0-1  | 0-0   | 0  | 0  | 0  | 1  | 0  | 0  | 0   | 0   | 10  | 2   |
|     | TEAM                |   |     |       |      |       | 1  | 2  | 3  | 0  |    | 0  |     |     |     |     |
|     | TOTALS              |   | 64  | 23-51 | 5-17 | 13-18 | 12 | 21 | 33 | 10 | 11 | 12 | 1   | 6   | 200 |     |
|     |                     |   |     |       |      |       |    |    |    |    |    |    |     |     |     |     |