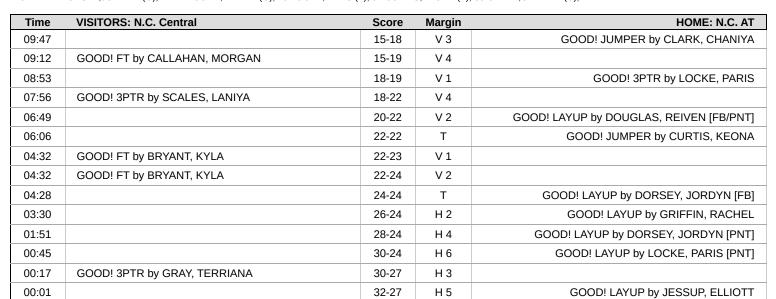

| Time  | VISITORS: N.C. Central                  | Score | Margin | HOME: N.C. AT                           |
|-------|-----------------------------------------|-------|--------|-----------------------------------------|
| 10:00 |                                         |       |        | SUB OUT: GRIFFIN, RACHEL                |
| 10:00 |                                         |       |        | SUB OUT: JESSUP, ELLIOTT                |
| 10:00 |                                         |       |        | SUB IN: LOCKE, PARIS                    |
| 10:00 |                                         |       |        | SUB IN: CLARK, CHANIYA                  |
| 10:00 | SUB OUT: GRAY, TERRIANA                 |       |        |                                         |
| 10:00 | SUB IN: SCALES, LANIYA                  |       |        |                                         |
| 09:54 | MISSED JUMPER by BLAKE, DIANNA          |       |        |                                         |
| 09:51 |                                         |       |        | REBOUND (DEF) by CURTIS, KEONA          |
| 09:47 |                                         | 15-18 | V 3    | GOOD! JUMPER by CLARK, CHANIYA          |
| 09:47 |                                         |       |        | ASSIST by DOUGLAS, REIVEN               |
| 09:12 |                                         |       |        | FOUL (PERSONAL) by CURTIS, KEONA        |
| 09:12 | GOOD! FT by CALLAHAN, MORGAN            | 15-19 | V 4    |                                         |
| 09:12 | MISSED FT by CALLAHAN, MORGAN           |       |        |                                         |
| 09:12 |                                         |       |        | REBOUND (DEF) by DOUGLAS, REIVEN        |
| 08:53 |                                         | 18-19 | V 1    | GOOD! 3PTR by LOCKE, PARIS              |
| 08:53 |                                         |       |        | ASSIST by CLARK, CHANIYA                |
| 08:37 | MISSED LAYUP by CALLAHAN, MORGAN        |       |        |                                         |
| 08:34 |                                         |       |        | REBOUND (DEF) by CURTIS, KEONA          |
| 08:07 |                                         |       |        | MISSED LAYUP by CLARK, CHANIYA          |
| 08:05 | REBOUND (DEF) by BRYANT, KYLA           |       |        | ,                                       |
| 07:56 | GOOD! 3PTR by SCALES, LANIYA            | 18-22 | V 4    |                                         |
| 07:56 | ASSIST by BRYANT, KYLA                  |       |        |                                         |
| 07:32 | FOUL (PERSONAL) by HINTON, AYSIA        |       |        |                                         |
| 07:32 | SUB OUT: BLAKE, DIANNA                  |       |        |                                         |
| 07:32 | SUB IN: TIGGETT, JADA                   |       |        |                                         |
| 07:32 | JOB IN. HOGETI, JADA                    |       |        | MISSED JUMPER by LOCKE, PARIS           |
| 07:06 |                                         |       |        | REBOUND (OFF) by DORSEY, JORDYN         |
| 07:00 |                                         |       |        | MISSED JUMPER by DORSEY, JORDYN         |
|       | DEDOUND (DEE) by CALLALIAN MODCAN       |       |        | MISSED JOMPER by DORSET, JORD IN        |
| 06:59 | REBOUND (DEF) by CALLAHAN, MORGAN       |       |        |                                         |
| 06:56 | TURNOVER (LOSTBALL) by CALLAHAN, MORGAN |       |        | OTEAL by DOUGLAG DENVEN                 |
| 06:56 |                                         |       |        | STEAL by DOUGLAS, REIVEN                |
| 06:49 |                                         | 20-22 | V 2    | GOOD! LAYUP by DOUGLAS, REIVEN [FB/PNT] |
| 06:26 | MISSED JUMPER by BRYANT, KYLA           |       |        |                                         |
| 06:20 |                                         |       |        | REBOUND (DEF) by CLARK, CHANIYA         |
| 06:06 |                                         | 22-22 | Т      | GOOD! JUMPER by CURTIS, KEONA           |
| 06:06 |                                         |       |        | ASSIST by LOCKE, PARIS                  |
| 05:39 | TIMEOUT 30SEC                           |       |        |                                         |
| 05:39 | SUB OUT: HINTON, AYSIA                  |       |        |                                         |
| 05:39 | SUB IN: MORRIS, VICTORIA                |       |        |                                         |
| 05:24 | SUB OUT: MORRIS, VICTORIA               |       |        |                                         |
| 05:24 | SUB OUT: CALLAHAN, MORGAN               |       |        |                                         |
| 05:24 | SUB OUT: SCALES, LANIYA                 |       |        |                                         |
| 05:24 | SUB IN: HINTON, AYSIA                   |       |        |                                         |
| 05:24 | SUB IN: BLAKE, DIANNA                   |       |        |                                         |
| 05:24 | SUB IN: GRIFFIN, BRADYN                 |       |        |                                         |
| 04:59 | MISSED JUMPER by BLAKE, DIANNA          |       |        |                                         |
| 04:59 |                                         |       |        | REBOUND (DEF) by LOCKE, PARIS           |
| 04:59 |                                         |       |        | MISSED 3PTR by DORSEY, JORDYN           |
| 04:59 |                                         |       |        | REBOUND (OFF) by DORSEY, JORDYN         |
| 04:59 |                                         |       |        | MISSED JUMPER by DORSEY, JORDYN         |
| 04:59 | BLOCK by BRYANT, KYLA                   |       |        |                                         |
| 04:59 | REBOUND (DEF) by BRYANT, KYLA           |       |        |                                         |
| 04:49 |                                         |       |        | SUB OUT: DOUGLAS, REIVEN                |
| 04:49 |                                         |       |        | SUB OUT: CLARK, CHANIYA                 |
| 04:49 |                                         |       |        | SUB IN: GRIFFIN, RACHEL                 |
| 04:49 |                                         |       |        | SUB IN: JESSUP, ELLIOTT                 |
| 04:44 |                                         |       |        | SUB OUT: GRIFFIN, RACHEL                |
| 04:44 |                                         |       |        | SUB IN: HOWARD, DARRIONNA               |
| 04:44 |                                         |       |        | ·                                       |
|       | COOD ET by PRYANT VVI A                 | 22.22 | V 1    | FOUL (PERSONAL) by HOWARD, DARRIONNA    |
| 04:32 | GOOD! FT by BRYANT, KYLA                | 22-23 | V 1    |                                         |
| 04:32 | GOOD! FT by BRYANT, KYLA                | 22-24 | V 2    |                                         |

| Time  | VISITORS: N.C. Central                   | Score | Margin | HOME: N.C. AT                         |
|-------|------------------------------------------|-------|--------|---------------------------------------|
| 04:28 |                                          | 24-24 | T      | GOOD! LAYUP by DORSEY, JORDYN [FB]    |
| 04:17 | SUB OUT: TIGGETT, JADA                   |       |        |                                       |
| 04:17 | SUB OUT: BLAKE, DIANNA                   |       |        |                                       |
| 04:17 | SUB OUT: GRIFFIN, BRADYN                 |       |        |                                       |
| 04:17 | SUB IN: MORRIS, VICTORIA                 |       |        |                                       |
| 04:17 | SUB IN: CALLAHAN, MORGAN                 |       |        |                                       |
| 04:17 | SUB IN: SCALES, LANIYA                   |       |        |                                       |
| 04:17 | TURNOVER (LOSTBALL) by SCALES, LANIYA    |       |        |                                       |
| 04:11 |                                          |       |        | MISSED 3PTR by LOCKE, PARIS           |
| 04:07 | REBOUND (DEF) by HINTON, AYSIA           |       |        |                                       |
| 04:04 | SUB OUT: SCALES, LANIYA                  |       |        |                                       |
| 04:04 | SUB IN: TIGGETT, JADA                    |       |        |                                       |
| 03:41 |                                          |       |        | SUB OUT: HOWARD, DARRIONNA            |
| 03:41 |                                          |       |        | SUB IN: GRIFFIN, RACHEL               |
| 03:41 | MISSED JUMPER by BRYANT, KYLA            |       |        | 333 111 31 111 111 111 121            |
| 03:41 | IMEGED COM ENTRY DIVINITY NEEDS          |       |        | BLOCK by GRIFFIN, RACHEL              |
| 03:30 |                                          |       |        | REBOUND (DEF) by LOCKE, PARIS         |
| 03:30 |                                          | 26-24 | H 2    | GOOD! LAYUP by GRIFFIN, RACHEL        |
| 03:30 |                                          | 20 24 | 112    | ASSIST by LOCKE, PARIS                |
| 03:18 | TURNOVER (SHOTCLOCK) by TEAM             |       |        | ASSIST BY LOCKE, PARIS                |
| 03:18 | TURNOVER (SHOTCLOCK) by TEAM             |       |        | SUB OUT: GRIFFIN, RACHEL              |
|       |                                          |       |        | · · · · · · · · · · · · · · · · · · · |
| 03:18 |                                          |       |        | SUB OUT: DORSEY, JORDYN               |
| 03:18 |                                          |       |        | SUB IN: DOUGLAS, REIVEN               |
| 03:18 | OUR OUT TIGOTET TARK                     |       |        | SUB IN: CLARK, CHANIYA                |
| 03:18 | SUB OUT: TIGGETT, JADA                   |       |        |                                       |
| 03:18 | SUB IN: BLAKE, DIANNA                    |       |        |                                       |
| 03:13 |                                          |       |        | MISSED JUMPER by LOCKE, PARIS         |
| 03:12 |                                          |       |        | REBOUND (OFF) by TEAM                 |
| 03:12 | FOUL (PERSONAL) by BLAKE, DIANNA         |       |        |                                       |
| 02:59 |                                          |       |        | MISSED 3PTR by CURTIS, KEONA          |
| 02:50 |                                          |       |        | REBOUND (OFF) by TEAM                 |
| 02:31 |                                          |       |        | MISSED JUMPER by CLARK, CHANIYA       |
| 02:28 | REBOUND (DEF) by HINTON, AYSIA           |       |        |                                       |
| 02:14 | FOUL (OFF) by MORRIS, VICTORIA           |       |        |                                       |
| 02:14 | TURNOVER (OFFENSIVE) by MORRIS, VICTORIA |       |        |                                       |
| 02:14 |                                          |       |        | SUB OUT: CURTIS, KEONA                |
| 02:14 |                                          |       |        | SUB IN: DORSEY, JORDYN                |
| 02:14 | SUB OUT: MORRIS, VICTORIA                |       |        |                                       |
| 02:14 | SUB IN: GRAY, TERRIANA                   |       |        |                                       |
| 01:51 |                                          | 28-24 | H 4    | GOOD! LAYUP by DORSEY, JORDYN [PNT]   |
| 01:51 |                                          |       |        | ASSIST by JESSUP, ELLIOTT             |
| 01:33 | TURNOVER (TRAVEL) by GRAY, TERRIANA      |       |        |                                       |
| 01:21 |                                          |       |        | MISSED JUMPER by DOUGLAS, REIVEN      |
| 01:16 | REBOUND (DEF) by HINTON, AYSIA           |       |        | ·                                     |
| 01:10 | MISSED LAYUP by BLAKE, DIANNA            |       |        |                                       |
| 01:07 | REBOUND (OFF) by BLAKE, DIANNA           |       |        |                                       |
| 01:06 |                                          |       |        | FOUL (PERSONAL) by DOUGLAS, REIVEN    |
| 01:06 | MISSED FT by BLAKE, DIANNA               |       |        |                                       |
| 01:06 | REBOUND (OFF) by TEAM                    |       |        |                                       |
| 01:06 | MISSED FT by BLAKE, DIANNA               |       |        |                                       |
| 01:06 | •                                        |       |        | REBOUND (DEF) by DORSEY, JORDYN       |
| 00:45 |                                          | 30-24 | H 6    | GOOD! LAYUP by LOCKE, PARIS [PNT]     |
| 00:45 |                                          | 33.27 |        | ASSIST by DOUGLAS, REIVEN             |
| 00:17 | GOOD! 3PTR by GRAY, TERRIANA             | 30-27 | H 3    |                                       |
| 00:01 | COOD. OF THE BY ORANGE TERRITORIES       | 30 21 | 110    | MISSED 3PTR by DORSEY, JORDYN         |
|       |                                          |       |        | REBOUND (OFF) by JESSUP, ELLIOTT      |
| 00:01 |                                          |       |        |                                       |