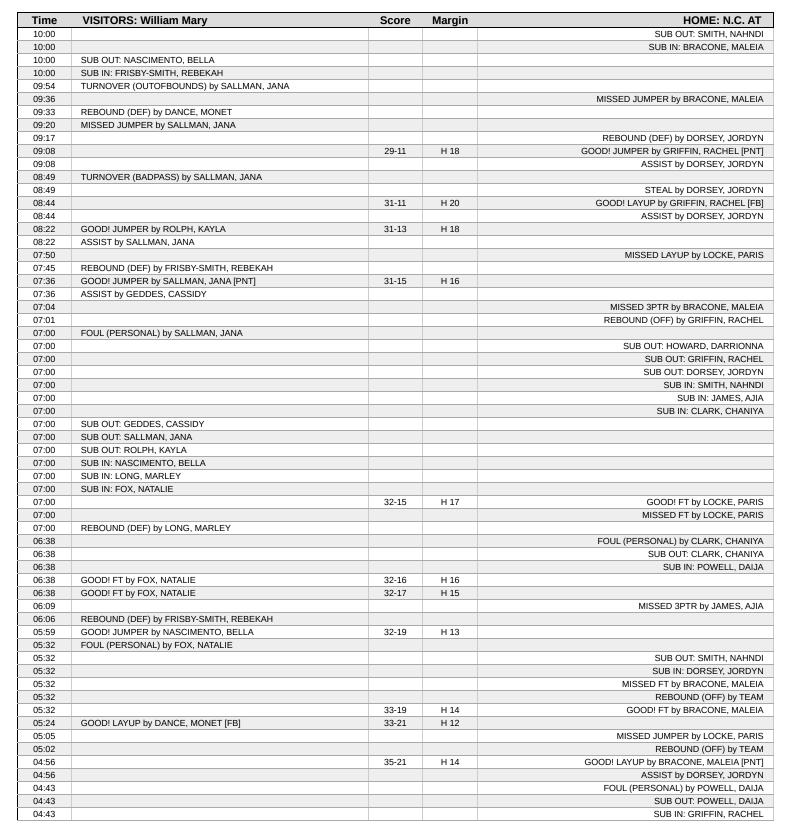

# Official Play-By-Play William Mary vs N.C. AT Second Quarter

### March 06, 2025 at Corbett Sports Center Irvin-Corbett - Greensboro, NC

| Time           | VISITORS: William Mary                               | Score  | Margin | HOME: N.C. AT                                              |
|----------------|------------------------------------------------------|--------|--------|------------------------------------------------------------|
| 04:31          | GOOD! JUMPER by FOX, NATALIE                         | 35-23  | H 12   |                                                            |
| 04:09          |                                                      |        |        | MISSED 3PTR by DORSEY, JORDYN                              |
| 04:06          | REBOUND (DEF) by NASCIMENTO, BELLA                   |        |        |                                                            |
| 04:02          | MISSED LAYUP by DANCE, MONET                         |        |        | BLOOK! BRAGONE MALE!                                       |
| 04:02          | DEDOUBLE (OFF) by TEAM                               |        |        | BLOCK by BRACONE, MALEIA                                   |
| 04:02<br>03:50 | REBOUND (OFF) by TEAM  MISSED JUMPER by FOX, NATALIE |        |        |                                                            |
| 03:47          | REBOUND (OFF) by FOX, NATALIE                        |        |        |                                                            |
| 03:40          | REBOOND (OFF) BY FOX, NATALLE                        |        |        | FOUL (PERSONAL) by GRIFFIN, RACHEL                         |
| 03:40          | MISSED FT by FOX, NATALIE                            |        |        | TOOL (FERSONAL) by GRIFFIN, RACHEL                         |
| 03:40          | REBOUND (OFF) by TEAM                                |        |        |                                                            |
| 03:40          | GOOD! FT by FOX, NATALIE                             | 35-24  | H 11   |                                                            |
| 03:40          | SUB OUT: FOX, NATALIE                                | 00 2 1 |        |                                                            |
| 03:40          | SUB IN: BECKWITH, KAYLA                              |        |        |                                                            |
| 03:15          |                                                      |        |        | FOUL (OFF) by JAMES, AJIA                                  |
| 03:15          |                                                      |        |        | TURNOVER (OFFENSIVE) by JAMES, AJIA                        |
| 02:59          | TURNOVER (TRAVEL) by LONG, MARLEY                    |        |        | , , , , , , , , , , , , , , , , , , , ,                    |
| 02:43          |                                                      |        |        | MISSED JUMPER by DORSEY, JORDYN                            |
| 02:41          | REBOUND (DEF) by NASCIMENTO, BELLA                   |        |        |                                                            |
| 02:36          | MISSED 3PTR by DANCE, MONET                          |        |        |                                                            |
| 02:33          | REBOUND (OFF) by NASCIMENTO, BELLA                   |        |        |                                                            |
| 02:26          | MISSED JUMPER by LONG, MARLEY                        |        |        |                                                            |
| 02:23          | REBOUND (OFF) by DANCE, MONET                        |        |        |                                                            |
| 02:21          | MISSED 3PTR by NASCIMENTO, BELLA                     |        |        |                                                            |
| 02:18          | REBOUND (OFF) by BECKWITH, KAYLA                     |        |        |                                                            |
| 02:10          | MISSED JUMPER by LONG, MARLEY                        |        |        |                                                            |
| 02:07          |                                                      |        |        | REBOUND (DEF) by JAMES, AJIA                               |
| 01:49          |                                                      | 37-24  | H 13   | GOOD! LAYUP by LOCKE, PARIS                                |
| 01:49          | FOUL (PERSONAL) by NASCIMENTO, BELLA                 |        |        |                                                            |
| 01:49          | SUB OUT: NASCIMENTO, BELLA                           |        |        |                                                            |
| 01:49          | SUB IN: GEDDES, CASSIDY                              |        |        |                                                            |
| 01:49          |                                                      |        |        | MISSED FT by LOCKE, PARIS                                  |
| 01:49          | REBOUND (DEF) by FRISBY-SMITH, REBEKAH               | 07.00  | 11.44  |                                                            |
| 01:38          | GOOD! LAYUP by BECKWITH, KAYLA                       | 37-26  | H 11   |                                                            |
| 01:38          | ASSIST by GEDDES, CASSIDY                            |        |        | FOLIL (DEDCOMAL) by JAMES A JIA                            |
| 01:38<br>01:38 |                                                      |        |        | FOUL (PERSONAL) by JAMES, AJIA<br>SUB OUT: GRIFFIN, RACHEL |
| 01:38          |                                                      |        |        | SUB OUT: JAMES, AJIA                                       |
| 01:38          |                                                      |        |        | SUB IN: HOWARD, DARRIONNA                                  |
| 01:38          |                                                      |        |        | SUB IN: JESSUP, ELLIOTT                                    |
| 01:38          | SUB OUT: FRISBY-SMITH, REBEKAH                       |        |        | 305 IN. 320001, EEEIO11                                    |
| 01:38          | SUB IN: ROLPH, KAYLA                                 |        |        |                                                            |
| 01:38          | MISSED FT by BECKWITH, KAYLA                         |        |        |                                                            |
| 01:38          |                                                      |        |        | REBOUND (DEF) by TEAM                                      |
| 01:38          |                                                      |        |        | SUB OUT: LOCKE, PARIS                                      |
| 01:38          |                                                      |        |        | SUB IN: GRIFFIN, RACHEL                                    |
| 01:19          |                                                      |        |        | TURNOVER (TRAVEL) by GRIFFIN, RACHEL                       |
| 01:06          | MISSED 3PTR by GEDDES, CASSIDY                       |        |        |                                                            |
| 01:02          | REBOUND (OFF) by ROLPH, KAYLA                        |        |        |                                                            |
| 00:59          | MISSED 3PTR by DANCE, MONET                          |        |        |                                                            |
| 00:55          | REBOUND (OFF) by BECKWITH, KAYLA                     |        |        |                                                            |
| 00:53          | MISSED JUMPER by BECKWITH, KAYLA                     |        |        |                                                            |
| 00:50          |                                                      |        |        | REBOUND (DEF) by HOWARD, DARRIONNA                         |
| 00:45          | FOUL (PERSONAL) by GEDDES, CASSIDY                   |        |        |                                                            |
| 00:45          |                                                      | 38-26  | H 12   | GOOD! FT by BRACONE, MALEIA [FB]                           |
| 00:45          |                                                      | 39-26  | H 13   | GOOD! FT by BRACONE, MALEIA [FB]                           |
| 00:45          |                                                      |        |        | FOUL (TECH) by BRACONE, MALEIA                             |
| 00:45          | GOOD! FT by ROLPH, KAYLA [FB]                        | 39-27  | H 12   |                                                            |
| 00:45          | MISSED FT by ROLPH, KAYLA                            |        |        |                                                            |
| 00:45          | REBOUND (OFF) by TEAM                                |        |        |                                                            |
| 00:32          | TURNOVER (TRAVEL) by ROLPH, KAYLA                    |        |        |                                                            |
| 00:12          | FOUL (PERSONAL) by BECKWITH, KAYLA                   |        |        |                                                            |
| 00:12          | SUB OUT: BECKWITH, KAYLA                             |        |        |                                                            |
| 00:12          | SUB IN: FOX, NATALIE                                 |        |        |                                                            |
| 00:12          |                                                      | 40-27  | H 13   | GOOD! FT by GRIFFIN, RACHEL                                |
| 00:12          |                                                      | 41-27  | H 14   | GOOD! FT by GRIFFIN, RACHEL                                |
| 00:02          | MISSED JUMPER by ROLPH, KAYLA                        |        |        |                                                            |

| Points (This Period) | WMU           | ANT           |
|----------------------|---------------|---------------|
| In the Paint         | 10            | 8             |
| Off Turns            | 0             | 4             |
| 2nd Chance           | 1             | 3             |
| Fast Break           | 3             | 4             |
| Bench                | 6             | 6             |
| Per Poss             | 1.000<br>8/16 | 0.933<br>7/15 |