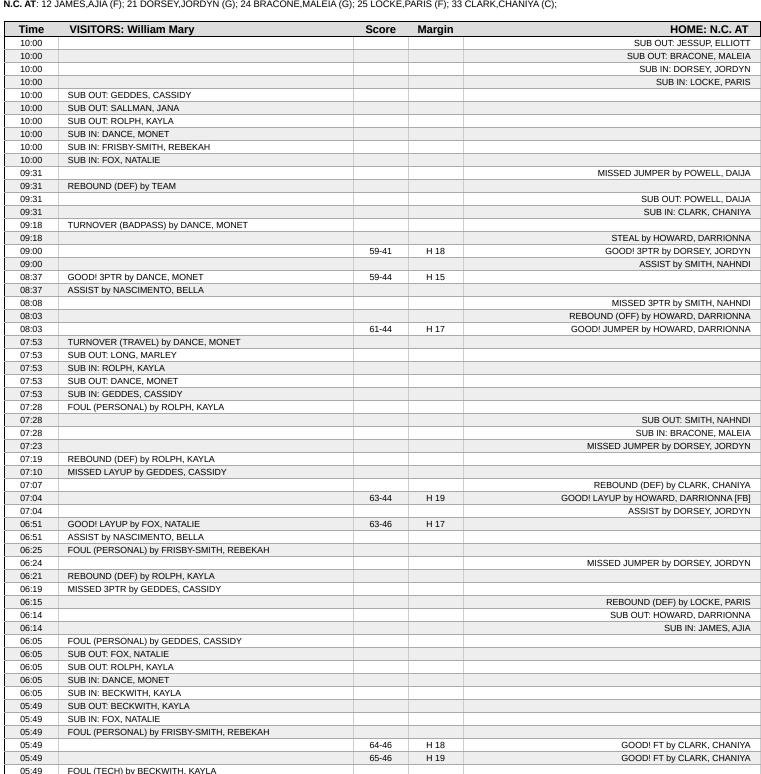

# Official Play-By-Play William Mary vs N.C. AT Third Quarter March 06, 2025 at Corbett Sports Center Irvin-Corbett - Greensboro, NC

### Period 3 Starters:

William Mary: 1 GEDDES, CASSIDY (G); 5 NASCIMENTO, BELLA (G); 21 FOX, NATALIE (F); 23 ROLPH, KAYLA (F); 35 CAULEY, ANAHI-LEE (F); N.C. AT: 12 JAMES, AJIA (F); 21 DORSEY, JORDYN (G); 24 BRACONE, MALEIA (G); 25 LOCKE, PARIS (F); 33 CLARK, CHANIYA (C);