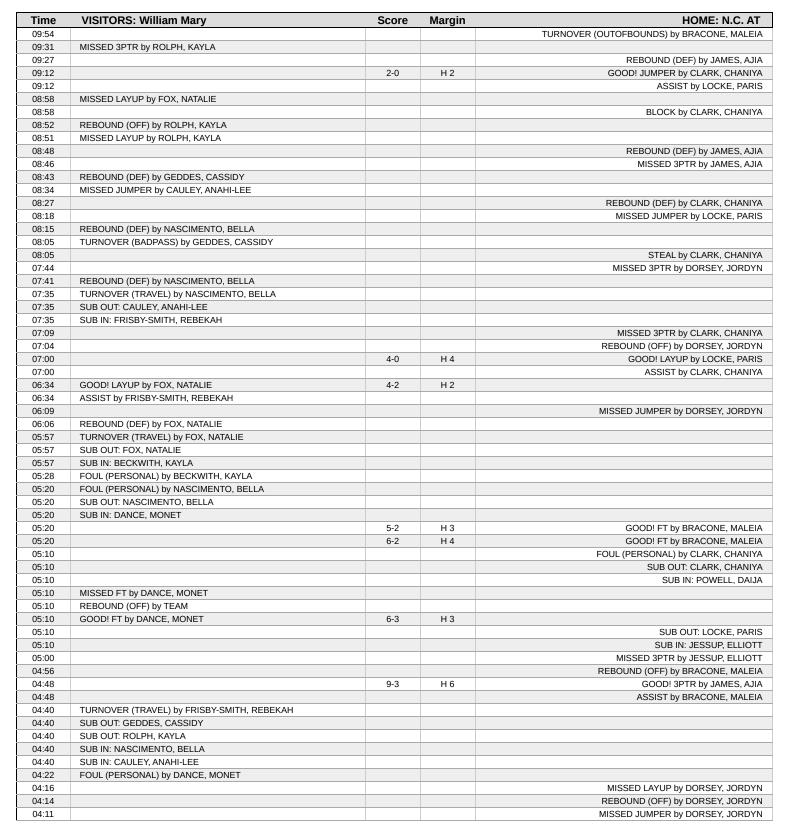

# Official Play-By-Play William Mary vs N.C. AT First Quarter

### March 06, 2025 at Corbett Sports Center Irvin-Corbett - Greensboro, NC

### Period 1 Starters:

| Time  | VISITORS: William Mary                  | Score | Margin | HOME: N.C. AT                        |
|-------|-----------------------------------------|-------|--------|--------------------------------------|
| 04:04 | REBOUND (DEF) by NASCIMENTO, BELLA      |       |        |                                      |
| 04:03 | GOOD! LAYUP by NASCIMENTO, BELLA [FB]   | 9-5   | H 4    |                                      |
| 03:56 |                                         | 12-5  | H 7    | GOOD! 3PTR by BRACONE, MALEIA [FB]   |
| 03:56 |                                         |       |        | ASSIST by DORSEY, JORDYN             |
| 03:37 | FOUL (OFF) by BECKWITH, KAYLA           |       |        |                                      |
| 03:37 | TURNOVER (OFFENSIVE) by BECKWITH, KAYLA |       |        |                                      |
| 03:37 | SUB OUT: BECKWITH, KAYLA                |       |        |                                      |
| 03:37 | SUB IN: FOX, NATALIE                    |       |        |                                      |
| 03:14 |                                         | 15-5  | H 10   | GOOD! 3PTR by JAMES, AJIA            |
| 03:14 |                                         |       |        | ASSIST by BRACONE, MALEIA            |
| 02:51 |                                         |       |        | FOUL (PERSONAL) by POWELL, DAIJA     |
| 02:51 | SUB OUT: DANCE, MONET                   |       |        |                                      |
| 02:51 | SUB OUT: FRISBY-SMITH, REBEKAH          |       |        |                                      |
| 02:51 | SUB IN: GEDDES, CASSIDY                 |       |        |                                      |
| 02:51 | SUB IN: ROLPH, KAYLA                    |       |        |                                      |
| 02:51 |                                         |       |        | SUB OUT: BRACONE, MALEIA             |
| 02:51 |                                         |       |        | SUB IN: SMITH, NAHNDI                |
| 02:43 | TURNOVER (BADPASS) by NASCIMENTO, BELLA |       |        |                                      |
| 02:43 |                                         |       |        | STEAL by JAMES, AJIA                 |
| 02:24 |                                         | 18-5  | H 13   | GOOD! 3PTR by DORSEY, JORDYN         |
| 02:24 |                                         |       |        | ASSIST by SMITH, NAHNDI              |
| 02:23 | TIMEOUT 30SEC                           |       |        |                                      |
| 02:23 | SUB OUT: CAULEY, ANAHI-LEE              |       |        |                                      |
| 02:23 | SUB IN: DANCE, MONET                    |       |        |                                      |
| 02:06 | TURNOVER (BADPASS) by DANCE, MONET      |       |        |                                      |
| 02:06 |                                         |       |        | STEAL by SMITH, NAHNDI               |
| 01:59 |                                         | 20-5  | H 15   | GOOD! JUMPER by DORSEY, JORDYN [FB]  |
| 01:59 |                                         |       |        | ASSIST by SMITH, NAHNDI              |
| 01:43 | GOOD! 3PTR by GEDDES, CASSIDY           | 20-8  | H 12   | ,                                    |
| 01:43 | ASSIST by NASCIMENTO, BELLA             |       |        |                                      |
| 01:17 |                                         |       |        | SUB OUT: JAMES, AJIA                 |
| 01:17 |                                         |       |        | SUB IN: HOWARD, DARRIONNA            |
| 01:17 | SUB OUT: FOX, NATALIE                   |       |        | ·                                    |
| 01:17 | SUB IN: SALLMAN, JANA                   |       |        |                                      |
| 01:13 | FOUL (PERSONAL) by GEDDES, CASSIDY      |       |        |                                      |
| 01:13 |                                         | 21-8  | H 13   | GOOD! FT by DORSEY, JORDYN           |
| 01:13 |                                         | 22-8  | H 14   | GOOD! FT by DORSEY, JORDYN           |
| 00:57 |                                         |       |        | FOUL (PERSONAL) by HOWARD, DARRIONNA |
| 00:57 |                                         |       |        | SUB OUT: POWELL, DAIJA               |
| 00:57 |                                         |       |        | SUB IN: GRIFFIN, RACHEL              |
| 00:57 | MISSED FT by SALLMAN, JANA              |       |        |                                      |
| 00:57 | REBOUND (OFF) by TEAM                   |       |        |                                      |
| 00:57 | GOOD! FT by SALLMAN, JANA               | 22-9  | H 13   |                                      |
| 00:57 |                                         |       |        | SUB OUT: JESSUP, ELLIOTT             |
| 00:57 |                                         |       |        | SUB IN: LOCKE, PARIS                 |
| 00:38 |                                         | 25-9  | H 16   | GOOD! 3PTR by DORSEY, JORDYN         |
| 00:38 |                                         |       |        | ASSIST by LOCKE, PARIS               |
| 00:27 | MISSED 3PTR by DANCE, MONET             |       |        |                                      |
| 00:23 | REBOUND (OFF) by ROLPH, KAYLA           |       |        |                                      |
| 00:21 | GOOD! LAYUP by ROLPH, KAYLA             | 25-11 | H 14   |                                      |
| 00:07 | FOUL (PERSONAL) by NASCIMENTO, BELLA    |       |        |                                      |
| 00:07 |                                         | 26-11 | H 15   | GOOD! FT by DORSEY, JORDYN           |
| 00:07 |                                         | 27-11 | H 16   | GOOD! FT by DORSEY, JORDYN           |
| 00:01 | MISSED JUMPER by GEDDES, CASSIDY        |       |        |                                      |
| 00:00 |                                         |       |        | REBOUND (DEF) by SMITH, NAHNDI       |

### William Mary 11, N.C. AT 27

| Points (This Period) | WMU           | ANT            |
|----------------------|---------------|----------------|
| In the Paint         | 6             | 2              |
| Off Turns            | 0             | 12             |
| 2nd Chance           | 2             | 5              |
| Fast Break           | 2             | 5              |
| Bench                | 2             | 0              |
| Per Poss             | 0.647<br>5/17 | 1.688<br>11/16 |