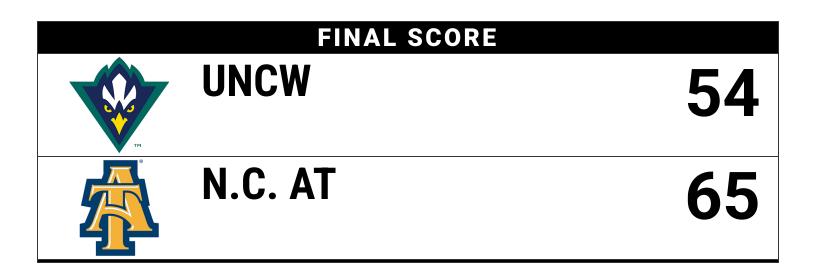

### Official Box Score UNCW vs N.C. AT

Start Time: 02:05 PM ET End Time: 03:57 PM ET Game Duration: 1:51 Conference Game;

| Score | 1st | 2nd | 3rd | 4th | TOT |
|-------|-----|-----|-----|-----|-----|
| NCW   | 10  | 20  | 11  | 13  | 54  |
| ANT   | 19  | 11  | 16  | 19  | 65  |