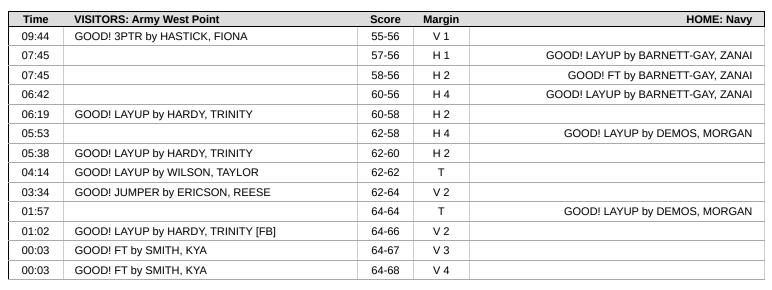

| Time           | VISITORS: Army West Point             | Score | Margin | HOME: Navy                           |
|----------------|---------------------------------------|-------|--------|--------------------------------------|
| 10:00          |                                       |       |        | SUB OUT: MOSCHELLA, SARAN            |
| 10:00          |                                       |       |        | SUB IN: PAPAHRONIS, TONI             |
| 10:00          | SUB OUT: WILSON, TAYLOR               |       |        |                                      |
| 10:00          | SUB OUT: WILSON, BROOKE               |       |        |                                      |
| 10:00          | SUB IN: ERICSON, REESE                |       |        |                                      |
| 10:00          | SUB IN: HASTICK, FIONA                |       |        |                                      |
| 09:49          | TURNOVER (BADPASS) by SMITH, KYA      |       |        | CTEAL by DADALIDONIC TONI            |
| 09:49<br>09:29 |                                       |       |        | STEAL by PAPAHRONIS, TONI            |
| 09:29          | GOOD! 3PTR by HASTICK, FIONA          | 33-36 | V 3    | TURNOVER (BADPASS) by DEMOS, MORGAN  |
| 09:11          | ASSIST by SMITH, KYA                  | 33-30 | V 3    |                                      |
| 08:53          | ASSIST by SMITTI, KTA                 | 35-36 | V 1    | GOOD! LAYUP by ALMEIDA, JULIANNA     |
| 08:53          |                                       | 33 30 | V I    | ASSIST by DEMOS, MORGAN              |
| 08:31          | MISSED 3PTR by HASTICK, FIONA         |       |        | Addid by DEMOS, MOROAN               |
| 08:27          | MIGGED OF THE BY THAT TICK, I TOWA    |       |        | REBOUND (DEF) by DEMOS, MORGAN       |
| 08:06          |                                       |       |        | MISSED JUMPER by PAPAHRONIS, TONI    |
| 08:00          | REBOUND (DEF) by TADE, CAMRYN         |       |        | modeb domi err by 174 74 monto, 1014 |
| 07:58          | GOOD! LAYUP by SMITH, KYA [FB]        | 35-38 | V 3    |                                      |
| 07:58          | ASSIST by TADE, CAMRYN                | 00 00 |        |                                      |
| 07:43          |                                       | 38-38 | Т      | GOOD! 3PTR by ALMEIDA, JULIANNA      |
| 07:43          |                                       |       |        | ASSIST by DEMOS, MORGAN              |
| 07:21          |                                       |       |        | FOUL (PERSONAL) by DEMOS, MORGAN     |
| 07:21          | GOOD! FT by SMITH, KYA                | 38-39 | V 1    |                                      |
| 07:21          | GOOD! FT by SMITH, KYA                | 38-40 | V 2    |                                      |
| 07:07          | ,                                     |       |        | MISSED 3PTR by BARNETT-GAY, ZANAI    |
| 07:03          |                                       |       |        | REBOUND (OFF) by PAPAHRONIS, TONI    |
| 06:58          | FOUL (PERSONAL) by TADE, CAMRYN       |       |        |                                      |
| 06:58          |                                       | 39-40 | V 1    | GOOD! FT by DEMOS, MORGAN            |
| 06:58          |                                       | 40-40 | Т      | GOOD! FT by DEMOS, MORGAN            |
| 06:51          | GOOD! 3PTR by ERICSON, REESE          | 40-43 | V 3    | •                                    |
| 06:51          | ASSIST by HARDY, TRINITY              |       |        |                                      |
| 06:31          | ·                                     |       |        | MISSED LAYUP by LOURIDAS, MAREN      |
| 06:27          | REBOUND (DEF) by HASTICK, FIONA       |       |        |                                      |
| 06:08          | TURNOVER (LOSTBALL) by HARDY, TRINITY |       |        |                                      |
| 06:08          |                                       |       |        | STEAL by ALMEIDA, JULIANNA           |
| 05:55          |                                       | 42-43 | V 1    | GOOD! LAYUP by ALMEIDA, JULIANNA     |
| 05:46          | TURNOVER (BADPASS) by TADE, CAMRYN    |       |        |                                      |
| 05:46          |                                       |       |        | STEAL by BARNETT-GAY, ZANAI          |
| 05:31          | FOUL (PERSONAL) by HASTICK, FIONA     |       |        |                                      |
| 05:31          | SUB OUT: HARDY, TRINITY               |       |        |                                      |
| 05:31          | SUB IN: WILSON, BROOKE                |       |        |                                      |
| 05:31          |                                       | 43-43 | Т      | GOOD! FT by BARNETT-GAY, ZANAI       |
| 05:31          |                                       | 44-43 | H 1    | GOOD! FT by BARNETT-GAY, ZANAI       |
| 05:04          | MISSED LAYUP by SMITH, KYA            |       |        |                                      |
| 05:04          |                                       |       |        | BLOCK by DEMOS, MORGAN               |
| 05:00          | REBOUND (OFF) by SMITH, KYA           |       |        |                                      |
| 04:59          | MISSED LAYUP by SMITH, KYA            |       |        | DEBOUNE (CENT )                      |
| 04:54          |                                       |       |        | REBOUND (DEF) by DEMOS, MORGAN       |
| 04:42          |                                       | 47-43 | H 4    | GOOD! 3PTR by ALMEIDA, JULIANNA      |
| 04:42          | COOR OPEN TARE CANERY                 | 17.10 | 114    | ASSIST by BARNETT-GAY, ZANAI         |
| 04:17          | GOOD! 3PTR by TADE, CAMRYN            | 47-46 | H 1    |                                      |
| 04:17          | ASSIST by WILSON, BROOKE              |       |        | MICCED HIMDED by DADMETT CAY TANK    |
| 03:53          | DEDOLIND (DEE) by WILLOOM BECOME      |       |        | MISSED JUMPER by BARNETT-GAY, ZANAI  |
| 03:48          | REBOUND (DEF) by WILSON, BROOKE       |       |        |                                      |
| 03:33          | MISSED JUMPER by HASTICK, FIONA       |       |        | DEBOUND (DEE) but OUDIDAG            |
| 03:28          |                                       | 40.40 | 11.2   | REBOUND (DEF) by LOURIDAS, MAREN     |
| 03:12          | MICCED THIMDED by EDICCON DEECE       | 49-46 | H 3    | GOOD! JUMPER by BARNETT-GAY, ZANAI   |
| 02:54          | MISSED JUMPER by ERICSON, REESE       |       |        |                                      |
| 02:52          | FOUL (PERSONAL) by SMITH, KYA         |       |        |                                      |
| 02:52          | SUB OUT: WILLSON BROOKE               |       |        |                                      |
| 02:52          | SUB OUT: WILSON, BROOKE               |       |        |                                      |

| Time  | VISITORS: Army West Point         | Score | Margin | HOME: Navy                                |
|-------|-----------------------------------|-------|--------|-------------------------------------------|
| 02:52 | SUB IN: HARDY, TRINITY            |       |        | ·                                         |
| 02:51 |                                   |       |        | REBOUND (DEF) by BARNETT-GAY, ZANAI       |
| 02:40 |                                   | 51-46 | H 5    | GOOD! LAYUP by DEMOS, MORGAN              |
| 02:40 |                                   |       |        | ASSIST by PAPAHRONIS, TONI                |
| 02:15 | GOOD! 3PTR by HASTICK, FIONA      | 51-49 | H 2    |                                           |
| 02:15 | ASSIST by TADE, CAMRYN            |       |        |                                           |
| 01:53 |                                   |       |        | MISSED JUMPER by ALMEIDA, JULIANNA        |
| 01:49 | REBOUND (DEF) by SMITH, KYA       |       |        |                                           |
| 01:33 | MISSED JUMPER by ERICSON, REESE   |       |        |                                           |
| 01:29 |                                   |       |        | REBOUND (DEF) by DEMOS, MORGAN            |
| 01:17 |                                   | 53-49 | H 4    | GOOD! JUMPER by BARNETT-GAY, ZANAI [PNT]  |
| 01:17 |                                   |       |        | ASSIST by DEMOS, MORGAN                   |
| 00:56 |                                   |       |        | FOUL (PERSONAL) by DEMOS, MORGAN          |
| 00:56 |                                   |       |        | SUB OUT: LOURIDAS, MAREN                  |
| 00:56 |                                   |       |        | SUB IN: GIBBONS, MARY                     |
| 00:56 | SUB OUT: TADE, CAMRYN             |       |        |                                           |
| 00:56 | SUB IN: WILSON, TAYLOR            |       |        |                                           |
| 00:56 | GOOD! FT by SMITH, KYA            | 53-50 | H 3    |                                           |
| 00:56 | GOOD! FT by SMITH, KYA            | 53-51 | H 2    |                                           |
| 00:39 |                                   |       |        | TURNOVER (LOSTBALL) by BARNETT-GAY, ZANAI |
| 00:39 | STEAL by HARDY, TRINITY           |       |        |                                           |
| 00:35 |                                   |       |        | FOUL (PERSONAL) by GIBBONS, MARY          |
| 00:35 | GOOD! FT by HARDY, TRINITY        | 53-52 | H 1    |                                           |
| 00:35 | GOOD! FT by HARDY, TRINITY        | 53-53 | Т      |                                           |
| 00:16 | FOUL (PERSONAL) by SMITH, KYA     |       |        |                                           |
| 00:16 | SUB OUT: SMITH, KYA               |       |        |                                           |
| 00:16 | SUB IN: TADE, CAMRYN              |       |        |                                           |
| 00:16 |                                   | 54-53 | H 1    | GOOD! FT by BARNETT-GAY, ZANAI            |
| 00:16 |                                   | 55-53 | H 2    | GOOD! FT by BARNETT-GAY, ZANAI            |
| 00:16 |                                   |       |        | SUB OUT: BARNETT-GAY, ZANAI               |
| 00:16 |                                   |       |        | SUB IN: MOSCHELLA, SARAN                  |
| 00:02 | TURNOVER (TRAVEL) by TADE, CAMRYN |       |        |                                           |
| 00:02 |                                   |       |        | SUB OUT: PAPAHRONIS, TONI                 |
| 00:02 |                                   |       |        | SUB IN: BARNETT-GAY, ZANAI                |