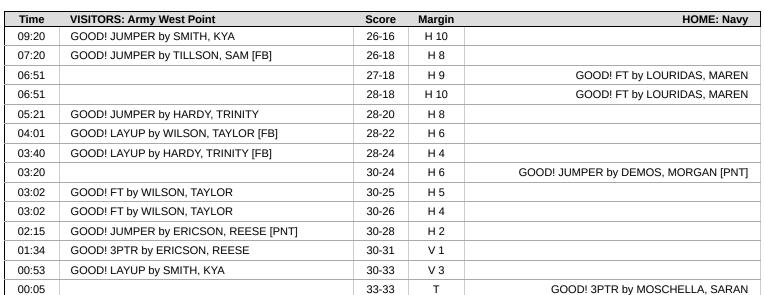

| Time  | VISITORS: Army West Point                   | Score | Margin | HOME: Navy                                |
|-------|---------------------------------------------|-------|--------|-------------------------------------------|
| 10:00 |                                             |       |        | SUB OUT: SMITH, KYAH                      |
| 10:00 |                                             |       |        | SUB IN: BARNETT-GAY, ZANAI                |
| 10:00 | SUB OUT: MONTROSE, SOLEIL                   |       |        |                                           |
| 10:00 | SUB IN: WILSON, TAYLOR                      |       |        |                                           |
| 09:44 |                                             |       |        | MISSED JUMPER by BARNETT-GAY, ZANAI       |
| 09:38 | REBOUND (DEF) by ERICSON, REESE             |       |        |                                           |
| 09:20 | GOOD! JUMPER by SMITH, KYA                  | 26-16 | H 10   |                                           |
| 08:58 |                                             |       |        | MISSED LAYUP by PAPAHRONIS, TONI          |
| 08:54 |                                             |       |        | REBOUND (OFF) by PAPAHRONIS, TONI         |
| 08:54 | FOUL (PERSONAL) by TADE, CAMRYN             |       |        |                                           |
| 08:38 |                                             |       |        | MISSED LAYUP by ALMEIDA, JULIANNA         |
| 08:34 | REBOUND (DEF) by SMITH, KYA                 |       |        |                                           |
| 08:31 | MISSED 3PTR by ERICSON, REESE               |       |        |                                           |
| 08:25 | REBOUND (OFF) by TADE, CAMRYN               |       |        |                                           |
| 08:08 | MISSED 3PTR by ERICSON, REESE               |       |        |                                           |
| 08:03 |                                             |       |        | REBOUND (DEF) by DEMOS, MORGAN            |
| 07:55 |                                             |       |        | MISSED LAYUP by BARNETT-GAY, ZANAI        |
| 07:55 | FOUL (PERSONAL) by SMITH, KYA               |       |        |                                           |
| 07:55 | 1 002 (i 2i too i ti iz) by oim i ii, it ii |       |        | SUB OUT: ALMEIDA, JULIANNA                |
| 07:55 |                                             |       |        | SUB IN: GIBBONS, MARY                     |
| 07:55 | SUB OUT: TADE, CAMRYN                       |       |        |                                           |
| 07:55 | SUB OUT: SMITH, KYA                         |       |        |                                           |
| 07:55 | SUB IN: TILLSON, SAM                        |       |        |                                           |
| 07:55 | SUB IN: MONTROSE, SOLEIL                    |       |        |                                           |
| 07:53 | JOB IIV. MICHTICOL, JOELIE                  |       |        | REBOUND (OFF) by DEMOS, MORGAN            |
| 07:49 | FOUL (PERSONAL) by WILSON, TAYLOR           |       |        | REBOOND (OFF) by DEMOS, MOROAN            |
| 07:43 | TOOL (I LINGOINAL) BY WILSOIN, TATLOIN      |       |        | MISSED LAYUP by PAPAHRONIS, TONI          |
| 07:25 | REBOUND (DEF) by ERICSON, REESE             |       |        | MISSED LATOR BY PAPALITONIS, TONI         |
| 07:20 | GOOD! JUMPER by TILLSON, SAM [FB]           | 26-18 | H 8    |                                           |
| 07:20 |                                             | 20-16 | ПО     |                                           |
| 06:51 | ASSIST by HARDY, TRINITY                    |       |        |                                           |
|       | FOUL (PERSONAL) by ERICSON, REESE           |       |        | CLID OLIT: DADALIDONIC TONI               |
| 06:51 |                                             |       |        | SUB OUT: PAPAHRONIS, TONI                 |
| 06:51 |                                             |       |        | SUB IN: SMITH, KYAH                       |
| 06:51 |                                             |       |        | SUB OUT: GIBBONS, MARY                    |
| 06:51 |                                             |       |        | SUB OUT: DEMOS, MORGAN                    |
| 06:51 |                                             |       |        | SUB IN: ALMEIDA, JULIANNA                 |
| 06:51 |                                             | 07.10 |        | SUB IN: PAPAHRONIS, TONI                  |
| 06:51 |                                             | 27-18 | H 9    | GOOD! FT by LOURIDAS, MAREN               |
| 06:51 |                                             | 28-18 | H 10   | GOOD! FT by LOURIDAS, MAREN               |
| 06:30 | MISSED LAYUP by MONTROSE, SOLEIL            |       |        |                                           |
| 06:27 |                                             |       |        | REBOUND (DEF) by LOURIDAS, MAREN          |
| 06:23 |                                             |       |        | MISSED 3PTR by SMITH, KYAH                |
| 06:18 | REBOUND (DEF) by HARDY, TRINITY             |       |        |                                           |
| 06:04 | MISSED 3PTR by HARDY, TRINITY               |       |        |                                           |
| 05:59 | REBOUND (OFF) by MONTROSE, SOLEIL           |       |        |                                           |
| 05:53 |                                             |       |        | FOUL (PERSONAL) by BARNETT-GAY, ZANAI     |
| 05:50 | TURNOVER (LOSTBALL) by MONTROSE, SOLEIL     |       |        |                                           |
| 05:50 |                                             |       |        | STEAL by BARNETT-GAY, ZANAI               |
| 05:39 |                                             |       |        | MISSED 3PTR by BARNETT-GAY, ZANAI         |
| 05:34 | REBOUND (DEF) by WILSON, TAYLOR             |       |        |                                           |
| 05:29 | MISSED LAYUP by TILLSON, SAM                |       |        |                                           |
| 05:26 | REBOUND (OFF) by TEAM                       |       |        |                                           |
| 05:26 | SUB OUT: MONTROSE, SOLEIL                   |       |        |                                           |
| 05:26 | SUB IN: TADE, CAMRYN                        |       |        |                                           |
| 05:26 |                                             |       |        | SUB OUT: PAPAHRONIS, TONI                 |
| 05:26 |                                             |       |        | SUB IN: DEMOS, MORGAN                     |
| 05:21 | GOOD! JUMPER by HARDY, TRINITY              | 28-20 | H 8    |                                           |
| 05:21 | ASSIST by ERICSON, REESE                    |       |        |                                           |
| 05:17 |                                             |       |        | TURNOVER (LOSTBALL) by BARNETT-GAY, ZANAI |
| 05:17 | STEAL by ERICSON, REESE                     |       |        |                                           |
| 05:13 | MISSED LAYUP by ERICSON, REESE              |       |        |                                           |
|       | ,                                           |       |        |                                           |

| Time  | VISITORS: Army West Point                          | Score  | Margin | HOME: Navy                                |
|-------|----------------------------------------------------|--------|--------|-------------------------------------------|
| 05:09 |                                                    |        |        | REBOUND (DEF) by BARNETT-GAY, ZANAI       |
| 05:07 |                                                    |        |        | MISSED JUMPER by ALMEIDA, JULIANNA        |
| 05:03 | REBOUND (DEF) by ERICSON, REESE                    |        |        |                                           |
| 04:56 | MISSED 3PTR by TILLSON, SAM                        |        |        |                                           |
| 04:52 |                                                    |        |        | REBOUND (DEF) by SMITH, KYAH              |
| 04:48 |                                                    |        |        | MISSED JUMPER by SMITH, KYAH              |
| 04:44 | REBOUND (DEF) by WILSON, TAYLOR                    |        |        |                                           |
| 04:30 |                                                    |        |        |                                           |
| 04:30 |                                                    |        |        | SUB OUT: SMITH, KYAH                      |
| 04:30 |                                                    |        |        | SUB IN: GIBBONS, MARY                     |
| 04:28 | MISSED LAYUP by TADE, CAMRYN                       |        |        |                                           |
| 04:25 |                                                    |        |        | REBOUND (DEF) by ALMEIDA, JULIANNA        |
| 04:06 |                                                    |        |        | TURNOVER (LOSTBALL) by BARNETT-GAY, ZANAI |
| 04:06 | STEAL by ERICSON, REESE                            |        |        |                                           |
| 04:01 | GOOD! LAYUP by WILSON, TAYLOR [FB]                 | 28-22  | H 6    |                                           |
| 04:01 | ASSIST by ERICSON, REESE                           |        |        |                                           |
| 03:45 | ,                                                  |        |        | TURNOVER (LOSTBALL) by ALMEIDA, JULIANNA  |
| 03:45 | STEAL by HARDY, TRINITY                            |        |        |                                           |
| 03:40 | GOOD! LAYUP by HARDY, TRINITY [FB]                 | 28-24  | H 4    |                                           |
| 03:40 | eces. E. i. e. sy i w i is i, i i i ii i i i i i i | 2021   |        | TIMEOUT 30SEC                             |
| 03:20 |                                                    | 30-24  | H 6    | GOOD! JUMPER by DEMOS, MORGAN [PNT]       |
| 03:02 |                                                    | 00 2 1 |        | FOUL (PERSONAL) by GIBBONS, MARY          |
| 03:02 | SUB OUT: TILLSON, SAM                              |        |        | TOOL (FERGORAL) BY CIBBOTTO, WATER        |
| 03:02 | SUB IN: SMITH, KYA                                 |        |        |                                           |
| 03:02 | JOB IIV. JIMITTI, KTA                              |        |        | SUB OUT: GIBBONS, MARY                    |
| 03:02 |                                                    |        |        | SUB IN: MOSCHELLA, SARAN                  |
| 03:02 | GOOD! FT by WILSON, TAYLOR                         | 30-25  | H 5    | JOB IIV. MOJCHELEA, JAKAN                 |
| 03:02 | GOOD! FT by WILSON, TAYLOR                         | 30-26  | H 4    |                                           |
| 02:38 | GOOD: 11 by WILSON, TATEOR                         | 30 20  | 114    | TURNOVER (TRAVEL) by MOSCHELLA, SARAN     |
| 02:35 | GOOD! JUMPER by ERICSON, REESE [PNT]               | 30-28  | H 2    | TORNOVER (TRAVEE) By MOSCHELLA, SARAN     |
| 01:55 | GOOD: JOINI EREBY ERICSON, REESE [FIVI]            | 30 20  | 112    | MISSED LAYUP by BARNETT-GAY, ZANAI        |
| 01:53 | REBOUND (DEF) by SMITH, KYA                        |        |        | MISSED EATOR BY BARNETT-GAT, ZANAI        |
| 01:53 | REDOUND (DET) by SWITTI, KTA                       |        |        | FOUL (PERSONAL) by LOURIDAS, MAREN        |
| 01:34 | GOOD! 3PTR by ERICSON, REESE                       | 30-31  | V 1    | FOOL (FERSONAL) BY LOOKIDAS, MAKEN        |
| 01:34 | ASSIST by SMITH, KYA                               | 30-31  | VI     |                                           |
| 01:34 | ASSIST by SWITH, KTA                               |        |        | MISSED 2DTD by DEMOS MODCAN               |
| 01:13 | REBOUND (DEF) by HARDY, TRINITY                    |        |        | MISSED 3PTR by DEMOS, MORGAN              |
| 01.13 | MISSED 3PTR by WILSON, TAYLOR                      |        |        |                                           |
| 00:54 |                                                    |        |        |                                           |
|       | REBOUND (OFF) by SMITH, KYA                        | 20.22  | \/ 2   |                                           |
| 00:53 | GOOD! LAYUP by SMITH, KYA                          | 30-33  | V 3    | MICCED HIMDED by DADNETT CAY ZANAL        |
| 00:37 | DEDOLIND (DEE) by MILSON, TAVI OR                  |        |        | MISSED JUMPER by BARNETT-GAY, ZANAI       |
| 00:33 | REBOUND (DEF) by WILSON, TAYLOR                    |        |        |                                           |
| 00:20 | MISSED JUMPER by HARDY, TRINITY                    |        |        | DLOCK by ALMEIDA NULIANNA                 |
| 00:20 | DEDOUND (OFF) by TEAM                              |        |        | BLOCK by ALMEIDA, JULIANNA                |
| 00:20 | REBOUND (OFF) by TEAM                              |        |        |                                           |
| 00:15 | SUB OUT: ERICSON, REESE                            |        |        |                                           |
| 00:15 | SUB IN: WILSON, BROOKE                             |        |        |                                           |
| 00:14 | TURNOVER (BADPASS) by ERICSON, REESE               |        | _      |                                           |
| 00:05 |                                                    | 33-33  | Т      | GOOD! 3PTR by MOSCHELLA, SARAN            |
| 00:05 |                                                    |        |        | ASSIST by ALMEIDA, JULIANNA               |