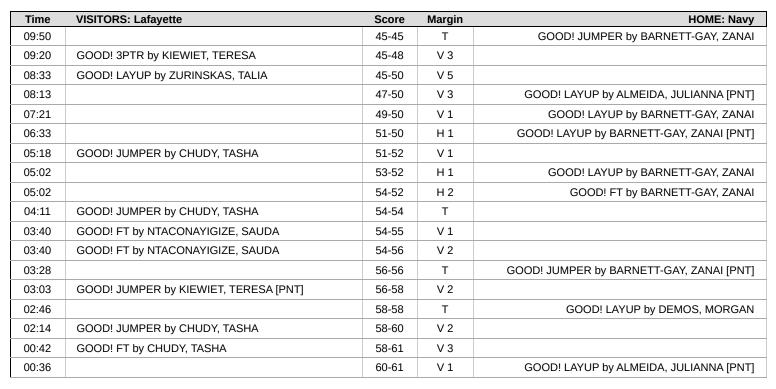

| Time  | VISITORS: Lafayette                                                                                                                                                                                                                                                                                                                                                                                                                                                                                                                                                                                                                                                                                                                                                                                                                                                                                                                                                                                                                                                                                                                                                                                                                                                                                                                                                                                                                                                                                                                                                                                                                                                                                                                                                                                                                                                                                                                                                                                                                                                                                                            | Score | Margin | HOME: Navy                              |
|-------|--------------------------------------------------------------------------------------------------------------------------------------------------------------------------------------------------------------------------------------------------------------------------------------------------------------------------------------------------------------------------------------------------------------------------------------------------------------------------------------------------------------------------------------------------------------------------------------------------------------------------------------------------------------------------------------------------------------------------------------------------------------------------------------------------------------------------------------------------------------------------------------------------------------------------------------------------------------------------------------------------------------------------------------------------------------------------------------------------------------------------------------------------------------------------------------------------------------------------------------------------------------------------------------------------------------------------------------------------------------------------------------------------------------------------------------------------------------------------------------------------------------------------------------------------------------------------------------------------------------------------------------------------------------------------------------------------------------------------------------------------------------------------------------------------------------------------------------------------------------------------------------------------------------------------------------------------------------------------------------------------------------------------------------------------------------------------------------------------------------------------------|-------|--------|-----------------------------------------|
| 04:11 |                                                                                                                                                                                                                                                                                                                                                                                                                                                                                                                                                                                                                                                                                                                                                                                                                                                                                                                                                                                                                                                                                                                                                                                                                                                                                                                                                                                                                                                                                                                                                                                                                                                                                                                                                                                                                                                                                                                                                                                                                                                                                                                                |       |        | SUB OUT: DEMOS, MORGAN                  |
| 04:11 |                                                                                                                                                                                                                                                                                                                                                                                                                                                                                                                                                                                                                                                                                                                                                                                                                                                                                                                                                                                                                                                                                                                                                                                                                                                                                                                                                                                                                                                                                                                                                                                                                                                                                                                                                                                                                                                                                                                                                                                                                                                                                                                                |       |        | SUB IN: LOURIDAS, MAREN                 |
| 04:11 | SUB OUT: BEFFERT, BRYNN                                                                                                                                                                                                                                                                                                                                                                                                                                                                                                                                                                                                                                                                                                                                                                                                                                                                                                                                                                                                                                                                                                                                                                                                                                                                                                                                                                                                                                                                                                                                                                                                                                                                                                                                                                                                                                                                                                                                                                                                                                                                                                        |       |        |                                         |
| 04:11 | SUB IN: SMITH, HALEE                                                                                                                                                                                                                                                                                                                                                                                                                                                                                                                                                                                                                                                                                                                                                                                                                                                                                                                                                                                                                                                                                                                                                                                                                                                                                                                                                                                                                                                                                                                                                                                                                                                                                                                                                                                                                                                                                                                                                                                                                                                                                                           |       |        |                                         |
| 03:40 | TURNOVER (SHOTCLOCK) by TEAM                                                                                                                                                                                                                                                                                                                                                                                                                                                                                                                                                                                                                                                                                                                                                                                                                                                                                                                                                                                                                                                                                                                                                                                                                                                                                                                                                                                                                                                                                                                                                                                                                                                                                                                                                                                                                                                                                                                                                                                                                                                                                                   |       |        |                                         |
| 03:40 | SUB OUT: ZURINSKAS, TALIA                                                                                                                                                                                                                                                                                                                                                                                                                                                                                                                                                                                                                                                                                                                                                                                                                                                                                                                                                                                                                                                                                                                                                                                                                                                                                                                                                                                                                                                                                                                                                                                                                                                                                                                                                                                                                                                                                                                                                                                                                                                                                                      |       |        |                                         |
| 03:40 | SUB IN: FAVOURS, KYLIE                                                                                                                                                                                                                                                                                                                                                                                                                                                                                                                                                                                                                                                                                                                                                                                                                                                                                                                                                                                                                                                                                                                                                                                                                                                                                                                                                                                                                                                                                                                                                                                                                                                                                                                                                                                                                                                                                                                                                                                                                                                                                                         |       |        |                                         |
| 03:14 |                                                                                                                                                                                                                                                                                                                                                                                                                                                                                                                                                                                                                                                                                                                                                                                                                                                                                                                                                                                                                                                                                                                                                                                                                                                                                                                                                                                                                                                                                                                                                                                                                                                                                                                                                                                                                                                                                                                                                                                                                                                                                                                                |       |        | MISSED JUMPER by LOURIDAS, MAREN        |
| 03:11 |                                                                                                                                                                                                                                                                                                                                                                                                                                                                                                                                                                                                                                                                                                                                                                                                                                                                                                                                                                                                                                                                                                                                                                                                                                                                                                                                                                                                                                                                                                                                                                                                                                                                                                                                                                                                                                                                                                                                                                                                                                                                                                                                |       |        | REBOUND (OFF) by PAPAHRONIS, TONI       |
| 03:11 |                                                                                                                                                                                                                                                                                                                                                                                                                                                                                                                                                                                                                                                                                                                                                                                                                                                                                                                                                                                                                                                                                                                                                                                                                                                                                                                                                                                                                                                                                                                                                                                                                                                                                                                                                                                                                                                                                                                                                                                                                                                                                                                                |       |        | MISSED JUMPER by PAPAHRONIS, TONI       |
| 03:06 | REBOUND (DEF) by ANTOGNOLI, ABBY                                                                                                                                                                                                                                                                                                                                                                                                                                                                                                                                                                                                                                                                                                                                                                                                                                                                                                                                                                                                                                                                                                                                                                                                                                                                                                                                                                                                                                                                                                                                                                                                                                                                                                                                                                                                                                                                                                                                                                                                                                                                                               |       |        | , , , , , , , , , , , , , , , , , , , , |
| 02:48 | GOOD! LAYUP by NTACONAYIGIZE, SAUDA [PNT]                                                                                                                                                                                                                                                                                                                                                                                                                                                                                                                                                                                                                                                                                                                                                                                                                                                                                                                                                                                                                                                                                                                                                                                                                                                                                                                                                                                                                                                                                                                                                                                                                                                                                                                                                                                                                                                                                                                                                                                                                                                                                      | 21-27 | V 6    |                                         |
| 02:29 | Coos. Enter by the continues of the series o |       |        | MISSED LAYUP by PAPAHRONIS, TONI        |
| 02:25 | REBOUND (DEF) by FAVOURS, KYLIE                                                                                                                                                                                                                                                                                                                                                                                                                                                                                                                                                                                                                                                                                                                                                                                                                                                                                                                                                                                                                                                                                                                                                                                                                                                                                                                                                                                                                                                                                                                                                                                                                                                                                                                                                                                                                                                                                                                                                                                                                                                                                                |       |        | modes and symmetric, rem                |
| 02:14 | TURNOVER (LOSTBALL) by NTACONAYIGIZE, SAUDA                                                                                                                                                                                                                                                                                                                                                                                                                                                                                                                                                                                                                                                                                                                                                                                                                                                                                                                                                                                                                                                                                                                                                                                                                                                                                                                                                                                                                                                                                                                                                                                                                                                                                                                                                                                                                                                                                                                                                                                                                                                                                    |       |        |                                         |
| 02:14 | TOTALOUTER (EGGTBALL) BY WIAGGIVATIOIZE, GAGDA                                                                                                                                                                                                                                                                                                                                                                                                                                                                                                                                                                                                                                                                                                                                                                                                                                                                                                                                                                                                                                                                                                                                                                                                                                                                                                                                                                                                                                                                                                                                                                                                                                                                                                                                                                                                                                                                                                                                                                                                                                                                                 |       |        | STEAL by PAPAHRONIS, TONI               |
| 02:14 | FOUL (PERSONAL) by KIEWIET, TERESA                                                                                                                                                                                                                                                                                                                                                                                                                                                                                                                                                                                                                                                                                                                                                                                                                                                                                                                                                                                                                                                                                                                                                                                                                                                                                                                                                                                                                                                                                                                                                                                                                                                                                                                                                                                                                                                                                                                                                                                                                                                                                             |       |        | STEAL BY PAPALITONIS, TONI              |
| 02:08 | FOOL (FERSONAL) BY RIEWIET, FERESA                                                                                                                                                                                                                                                                                                                                                                                                                                                                                                                                                                                                                                                                                                                                                                                                                                                                                                                                                                                                                                                                                                                                                                                                                                                                                                                                                                                                                                                                                                                                                                                                                                                                                                                                                                                                                                                                                                                                                                                                                                                                                             |       |        | SUB OUT: GIBBONS, MARY                  |
| 02:08 |                                                                                                                                                                                                                                                                                                                                                                                                                                                                                                                                                                                                                                                                                                                                                                                                                                                                                                                                                                                                                                                                                                                                                                                                                                                                                                                                                                                                                                                                                                                                                                                                                                                                                                                                                                                                                                                                                                                                                                                                                                                                                                                                |       |        | SUB IN: SMITH, KYAH                     |
| 02:08 |                                                                                                                                                                                                                                                                                                                                                                                                                                                                                                                                                                                                                                                                                                                                                                                                                                                                                                                                                                                                                                                                                                                                                                                                                                                                                                                                                                                                                                                                                                                                                                                                                                                                                                                                                                                                                                                                                                                                                                                                                                                                                                                                |       |        | MISSED FT by MOSCHELLA, SARAN           |
| 02:08 |                                                                                                                                                                                                                                                                                                                                                                                                                                                                                                                                                                                                                                                                                                                                                                                                                                                                                                                                                                                                                                                                                                                                                                                                                                                                                                                                                                                                                                                                                                                                                                                                                                                                                                                                                                                                                                                                                                                                                                                                                                                                                                                                |       |        | •                                       |
|       |                                                                                                                                                                                                                                                                                                                                                                                                                                                                                                                                                                                                                                                                                                                                                                                                                                                                                                                                                                                                                                                                                                                                                                                                                                                                                                                                                                                                                                                                                                                                                                                                                                                                                                                                                                                                                                                                                                                                                                                                                                                                                                                                | 00.07 | \/ F   | REBOUND (OFF) by TEAM                   |
| 02:08 |                                                                                                                                                                                                                                                                                                                                                                                                                                                                                                                                                                                                                                                                                                                                                                                                                                                                                                                                                                                                                                                                                                                                                                                                                                                                                                                                                                                                                                                                                                                                                                                                                                                                                                                                                                                                                                                                                                                                                                                                                                                                                                                                | 22-27 | V 5    | GOOD! FT by MOSCHELLA, SARAN            |
| 02:08 |                                                                                                                                                                                                                                                                                                                                                                                                                                                                                                                                                                                                                                                                                                                                                                                                                                                                                                                                                                                                                                                                                                                                                                                                                                                                                                                                                                                                                                                                                                                                                                                                                                                                                                                                                                                                                                                                                                                                                                                                                                                                                                                                |       |        | SUB OUT: PAPAHRONIS, TONI               |
| 02:08 |                                                                                                                                                                                                                                                                                                                                                                                                                                                                                                                                                                                                                                                                                                                                                                                                                                                                                                                                                                                                                                                                                                                                                                                                                                                                                                                                                                                                                                                                                                                                                                                                                                                                                                                                                                                                                                                                                                                                                                                                                                                                                                                                |       |        | SUB OUT: MOSCHELLA, SARAN               |
| 02:08 |                                                                                                                                                                                                                                                                                                                                                                                                                                                                                                                                                                                                                                                                                                                                                                                                                                                                                                                                                                                                                                                                                                                                                                                                                                                                                                                                                                                                                                                                                                                                                                                                                                                                                                                                                                                                                                                                                                                                                                                                                                                                                                                                |       |        | SUB IN: ALMEIDA, JULIANNA               |
| 02:08 |                                                                                                                                                                                                                                                                                                                                                                                                                                                                                                                                                                                                                                                                                                                                                                                                                                                                                                                                                                                                                                                                                                                                                                                                                                                                                                                                                                                                                                                                                                                                                                                                                                                                                                                                                                                                                                                                                                                                                                                                                                                                                                                                |       |        | SUB IN: DEMOS, MORGAN                   |
| 01:38 | TURNOVER (SHOTCLOCK) by TEAM                                                                                                                                                                                                                                                                                                                                                                                                                                                                                                                                                                                                                                                                                                                                                                                                                                                                                                                                                                                                                                                                                                                                                                                                                                                                                                                                                                                                                                                                                                                                                                                                                                                                                                                                                                                                                                                                                                                                                                                                                                                                                                   |       |        |                                         |
| 01:38 | SUB OUT: SMITH, HALEE                                                                                                                                                                                                                                                                                                                                                                                                                                                                                                                                                                                                                                                                                                                                                                                                                                                                                                                                                                                                                                                                                                                                                                                                                                                                                                                                                                                                                                                                                                                                                                                                                                                                                                                                                                                                                                                                                                                                                                                                                                                                                                          |       |        |                                         |
| 01:38 | SUB IN: BEFFERT, BRYNN                                                                                                                                                                                                                                                                                                                                                                                                                                                                                                                                                                                                                                                                                                                                                                                                                                                                                                                                                                                                                                                                                                                                                                                                                                                                                                                                                                                                                                                                                                                                                                                                                                                                                                                                                                                                                                                                                                                                                                                                                                                                                                         |       |        |                                         |
| 01:27 |                                                                                                                                                                                                                                                                                                                                                                                                                                                                                                                                                                                                                                                                                                                                                                                                                                                                                                                                                                                                                                                                                                                                                                                                                                                                                                                                                                                                                                                                                                                                                                                                                                                                                                                                                                                                                                                                                                                                                                                                                                                                                                                                | 25-27 | V 2    | GOOD! 3PTR by ALMEIDA, JULIANNA         |
| 01:27 |                                                                                                                                                                                                                                                                                                                                                                                                                                                                                                                                                                                                                                                                                                                                                                                                                                                                                                                                                                                                                                                                                                                                                                                                                                                                                                                                                                                                                                                                                                                                                                                                                                                                                                                                                                                                                                                                                                                                                                                                                                                                                                                                |       |        | ASSIST by SMITH, KYAH                   |
| 01:04 | TURNOVER (LOSTBALL) by NTACONAYIGIZE, SAUDA                                                                                                                                                                                                                                                                                                                                                                                                                                                                                                                                                                                                                                                                                                                                                                                                                                                                                                                                                                                                                                                                                                                                                                                                                                                                                                                                                                                                                                                                                                                                                                                                                                                                                                                                                                                                                                                                                                                                                                                                                                                                                    |       |        |                                         |
| 01:04 |                                                                                                                                                                                                                                                                                                                                                                                                                                                                                                                                                                                                                                                                                                                                                                                                                                                                                                                                                                                                                                                                                                                                                                                                                                                                                                                                                                                                                                                                                                                                                                                                                                                                                                                                                                                                                                                                                                                                                                                                                                                                                                                                |       |        | STEAL by DEMOS, MORGAN                  |
| 00:56 |                                                                                                                                                                                                                                                                                                                                                                                                                                                                                                                                                                                                                                                                                                                                                                                                                                                                                                                                                                                                                                                                                                                                                                                                                                                                                                                                                                                                                                                                                                                                                                                                                                                                                                                                                                                                                                                                                                                                                                                                                                                                                                                                |       |        | MISSED 3PTR by SMITH, KYAH              |
| 00:51 |                                                                                                                                                                                                                                                                                                                                                                                                                                                                                                                                                                                                                                                                                                                                                                                                                                                                                                                                                                                                                                                                                                                                                                                                                                                                                                                                                                                                                                                                                                                                                                                                                                                                                                                                                                                                                                                                                                                                                                                                                                                                                                                                |       |        | REBOUND (OFF) by ALMEIDA, JULIANNA      |
| 00:40 |                                                                                                                                                                                                                                                                                                                                                                                                                                                                                                                                                                                                                                                                                                                                                                                                                                                                                                                                                                                                                                                                                                                                                                                                                                                                                                                                                                                                                                                                                                                                                                                                                                                                                                                                                                                                                                                                                                                                                                                                                                                                                                                                |       |        | MISSED 3PTR by SMITH, KYAH              |
| 00:40 | REBOUND (DEF) by TEAM                                                                                                                                                                                                                                                                                                                                                                                                                                                                                                                                                                                                                                                                                                                                                                                                                                                                                                                                                                                                                                                                                                                                                                                                                                                                                                                                                                                                                                                                                                                                                                                                                                                                                                                                                                                                                                                                                                                                                                                                                                                                                                          |       |        |                                         |
| 00:40 |                                                                                                                                                                                                                                                                                                                                                                                                                                                                                                                                                                                                                                                                                                                                                                                                                                                                                                                                                                                                                                                                                                                                                                                                                                                                                                                                                                                                                                                                                                                                                                                                                                                                                                                                                                                                                                                                                                                                                                                                                                                                                                                                |       |        | SUB OUT: LOURIDAS, MAREN                |
| 00:40 |                                                                                                                                                                                                                                                                                                                                                                                                                                                                                                                                                                                                                                                                                                                                                                                                                                                                                                                                                                                                                                                                                                                                                                                                                                                                                                                                                                                                                                                                                                                                                                                                                                                                                                                                                                                                                                                                                                                                                                                                                                                                                                                                |       |        | SUB IN: PAPAHRONIS, TONI                |
| 00:40 | SUB OUT: NTACONAYIGIZE, SAUDA                                                                                                                                                                                                                                                                                                                                                                                                                                                                                                                                                                                                                                                                                                                                                                                                                                                                                                                                                                                                                                                                                                                                                                                                                                                                                                                                                                                                                                                                                                                                                                                                                                                                                                                                                                                                                                                                                                                                                                                                                                                                                                  |       |        |                                         |
| 00:40 | SUB IN: SMITH, HALEE                                                                                                                                                                                                                                                                                                                                                                                                                                                                                                                                                                                                                                                                                                                                                                                                                                                                                                                                                                                                                                                                                                                                                                                                                                                                                                                                                                                                                                                                                                                                                                                                                                                                                                                                                                                                                                                                                                                                                                                                                                                                                                           |       |        |                                         |
| 00:13 |                                                                                                                                                                                                                                                                                                                                                                                                                                                                                                                                                                                                                                                                                                                                                                                                                                                                                                                                                                                                                                                                                                                                                                                                                                                                                                                                                                                                                                                                                                                                                                                                                                                                                                                                                                                                                                                                                                                                                                                                                                                                                                                                |       |        | FOUL (PERSONAL) by DEMOS, MORGAN        |
| 00:13 | GOOD! FT by BEFFERT, BRYNN                                                                                                                                                                                                                                                                                                                                                                                                                                                                                                                                                                                                                                                                                                                                                                                                                                                                                                                                                                                                                                                                                                                                                                                                                                                                                                                                                                                                                                                                                                                                                                                                                                                                                                                                                                                                                                                                                                                                                                                                                                                                                                     | 25-28 | V 3    | ,,,,,,,,,,,,,,,,,,,,,,,,,,,,,,,,,,,,,,, |
| 00:13 | GOOD! FT by BEFFERT, BRYNN                                                                                                                                                                                                                                                                                                                                                                                                                                                                                                                                                                                                                                                                                                                                                                                                                                                                                                                                                                                                                                                                                                                                                                                                                                                                                                                                                                                                                                                                                                                                                                                                                                                                                                                                                                                                                                                                                                                                                                                                                                                                                                     | 25-29 | V 4    |                                         |
|       |                                                                                                                                                                                                                                                                                                                                                                                                                                                                                                                                                                                                                                                                                                                                                                                                                                                                                                                                                                                                                                                                                                                                                                                                                                                                                                                                                                                                                                                                                                                                                                                                                                                                                                                                                                                                                                                                                                                                                                                                                                                                                                                                | 28-29 | V 1    | GOOD! 3PTR by SMITH, KYAH               |