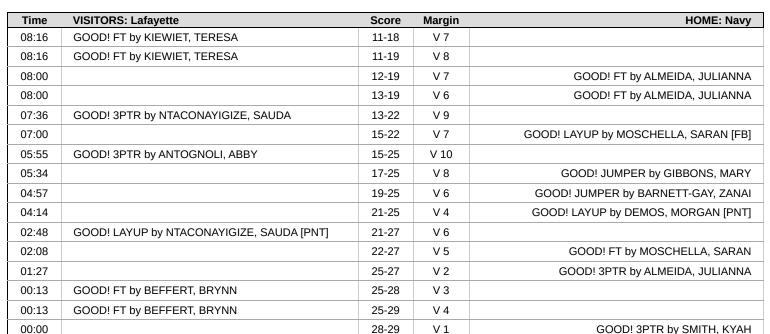

## Official Play-By-Play Lafayette vs Navy Second Quarter February 08, 2025 at Alumni Hall Navy - Annapolis, Md.

#### Period 2 Starters:

| Time           | VISITORS: Lafayette                                                        | Score | Margin | HOME: Navy                           |
|----------------|----------------------------------------------------------------------------|-------|--------|--------------------------------------|
| 10:00          |                                                                            |       |        | SUB OUT: GIULIANI, KELLI             |
| 10:00          |                                                                            |       |        | SUB IN: GIBBONS, MARY                |
| 10:00          | SUB OUT: ZURINSKAS, TALIA                                                  |       |        |                                      |
| 10:00          | SUB IN: NTACONAYIGIZE, SAUDA                                               |       |        |                                      |
| 09:36          |                                                                            |       |        | MISSED JUMPER by SMITH, KYAH         |
| 09:32          | REBOUND (DEF) by ANTOGNOLI, ABBY                                           |       |        |                                      |
| 09:24          | MISSED JUMPER by KIEWIET, TERESA                                           |       |        | DEDOUND (DEE) L. DADNETT DAY TANAL   |
| 09:18          |                                                                            |       |        | REBOUND (DEF) by BARNETT-GAY, ZANAI  |
| 08:57          | DEDOUND (DEE) by KIEWIET TEDECA                                            |       |        | MISSED JUMPER by ALMEIDA, JULIANNA   |
| 08:54          | REBOUND (DEF) by KIEWIET, TERESA                                           |       |        |                                      |
| 08:36<br>08:23 | TURNOVER (TRAVEL) by SCOGNAMIGLIO, ROSIE                                   |       |        | MICCED 2DTD by CMITH IVALL           |
| 08:20          | REBOUND (DEF) by KIEWIET, TERESA                                           |       |        | MISSED 3PTR by SMITH, KYAH           |
| 08:16          | REBOOND (DET) by RIEWIET, TERESA                                           |       |        | FOUL (PERSONAL) by ALMEIDA, JULIANNA |
| 08:16          | GOOD! FT by KIEWIET, TERESA                                                | 11-18 | V 7    | TOOL (FERSONAL) BY ALMEDA, SOLIANNA  |
| 08:16          | GOOD! FT by KIEWIET, TERESA                                                | 11-19 | V 8    |                                      |
| 08:00          | FOUL (PERSONAL) by CHUDY, TASHA                                            | 11 15 | V 0    |                                      |
| 08:00          | SUB OUT: CHUDY, TASHA                                                      |       |        |                                      |
| 08:00          | SUB IN: BEFFERT, BRYNN                                                     |       |        |                                      |
| 08:00          |                                                                            | 12-19 | V 7    | GOOD! FT by ALMEIDA, JULIANNA        |
| 08:00          |                                                                            | 13-19 | V 6    | GOOD! FT by ALMEIDA, JULIANNA        |
| 08:00          |                                                                            |       |        | SUB OUT: SMITH, KYAH                 |
| 08:00          |                                                                            |       |        | SUB IN: MOSCHELLA, SARAN             |
| 07:36          | GOOD! 3PTR by NTACONAYIGIZE, SAUDA                                         | 13-22 | V 9    | ·                                    |
| 07:36          | ASSIST by BEFFERT, BRYNN                                                   |       |        |                                      |
| 07:17          |                                                                            |       |        | MISSED LAYUP by MOSCHELLA, SARAN     |
| 07:13          | REBOUND (DEF) by SCOGNAMIGLIO, ROSIE                                       |       |        | •                                    |
| 07:07          | TURNOVER (BADPASS) by ANTOGNOLI, ABBY                                      |       |        |                                      |
| 07:07          |                                                                            |       |        | STEAL by GIBBONS, MARY               |
| 07:00          |                                                                            | 15-22 | V 7    | GOOD! LAYUP by MOSCHELLA, SARAN [FB] |
| 07:00          |                                                                            |       |        | ASSIST by GIBBONS, MARY              |
| 06:27          | MISSED JUMPER by ANTOGNOLI, ABBY                                           |       |        |                                      |
| 06:27          |                                                                            |       |        | BLOCK by BARNETT-GAY, ZANAI          |
| 06:27          | REBOUND (OFF) by TEAM                                                      |       |        |                                      |
| 06:27          | TURNOVER (SHOTCLOCK) by TEAM                                               |       |        |                                      |
| 06:27          |                                                                            |       |        | SUB OUT: ALMEIDA, JULIANNA           |
| 06:27          |                                                                            |       |        | SUB IN: PAPAHRONIS, TONI             |
| 06:27          | SUB OUT: SCOGNAMIGLIO, ROSIE                                               |       |        |                                      |
| 06:27          | SUB IN: ZURINSKAS, TALIA                                                   |       |        |                                      |
| 06:14          |                                                                            |       |        | MISSED 3PTR by GIBBONS, MARY         |
| 06:11          |                                                                            |       |        | REBOUND (OFF) by MOSCHELLA, SARAN    |
| 06:11          |                                                                            |       |        | MISSED LAYUP by MOSCHELLA, SARAN     |
| 06:11          | BLOOK! TURNING TALL                                                        |       |        | REBOUND (OFF) by TEAM                |
| 06:11          | BLOCK by ZURINSKAS, TALIA                                                  |       |        | MICCED LAVUE by PARMETT CAY TAYA     |
| 06:09          | DEDOUND (DEE) by NTA CONAVIOURE CALLDA                                     |       |        | MISSED LAYUP by BARNETT-GAY, ZANAI   |
| 06:07          | REBOUND (DEF) by NTACONAYIGIZE, SAUDA                                      |       |        |                                      |
| 06:01          | MISSED LAYUP by NTACONAYIGIZE, SAUDA REBOUND (OFF) by NTACONAYIGIZE, SAUDA |       |        |                                      |
| 05:58<br>05:55 | , , ,                                                                      | 15.25 | V 10   |                                      |
| 05:55          | GOOD! 3PTR by ANTOGNOLI, ABBY ASSIST by NTACONAYIGIZE, SAUDA               | 15-25 | A TO   |                                      |
| 05:34          | AGGIGT BY INTACONATIGIZE, SAUDA                                            | 17-25 | V 8    | GOOD! JUMPER by GIBBONS, MARY        |
| 05:34          |                                                                            | 11-25 | V U    | ASSIST by BARNETT-GAY, ZANAI         |
| 05:34          | MISSED JUMPER by KIEWIET, TERESA                                           |       |        | AUDIOT BY DANNET FOAT, ZANAI         |
| 05:12          |                                                                            |       |        | REBOUND (DEF) by DEMOS, MORGAN       |
| 03:07          |                                                                            | 19-25 | V 6    | GOOD! JUMPER by BARNETT-GAY, ZANAI   |
| 04:37          | MISSED 3PTR by ZURINSKAS, TALIA                                            | 13 23 |        | 2005. JOHN ER BY BARRIETT ON, ZANAL  |
| 04:21          |                                                                            |       |        | REBOUND (DEF) by DEMOS, MORGAN       |
| 04:14          |                                                                            | 21-25 | V 4    | GOOD! LAYUP by DEMOS, MORGAN [PNT]   |
| 04:14          |                                                                            |       |        | ASSIST by BARNETT-GAY, ZANAI         |
| 04:11          | TIMEOUT 30SEC                                                              |       |        | 2.20.2) 2.20.20.0                    |
| 04:11          |                                                                            |       |        |                                      |
| U4.11          |                                                                            |       |        |                                      |