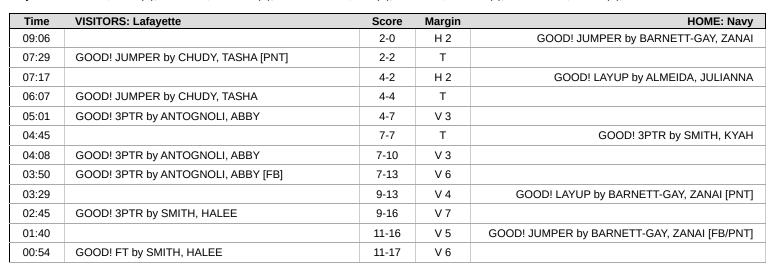

## Official Play-By-Play Lafayette vs Navy First Quarter February 08, 2025 at Alumni Hall Navy - Annapolis, Md.

#### Period 1 Starters:

| Time  | VISITORS: Lafayette                     | Score | Margin | HOME: Navy                               |
|-------|-----------------------------------------|-------|--------|------------------------------------------|
| 09:45 |                                         |       |        | MISSED JUMPER by ALMEIDA, JULIANNA       |
| 09:45 | BLOCK by KIEWIET, TERESA                |       |        |                                          |
| 09:40 | REBOUND (DEF) by SMITH, HALEE           |       |        |                                          |
| 09:25 | MISSED LAYUP by NTACONAYIGIZE, SAUDA    |       |        |                                          |
| 09:21 |                                         |       |        | REBOUND (DEF) by BARNETT-GAY, ZANAI      |
| 09:06 |                                         | 2-0   | H 2    | GOOD! JUMPER by BARNETT-GAY, ZANAI       |
| 08:37 | MISSED LAYUP by SMITH, HALEE            |       |        |                                          |
| 08:33 | REBOUND (OFF) by SMITH, HALEE           |       |        |                                          |
| 08:32 | MISSED LAYUP by SMITH, HALEE            |       |        |                                          |
| 08:29 |                                         |       |        | REBOUND (DEF) by ALMEIDA, JULIANNA       |
| 08:13 |                                         |       |        | MISSED 3PTR by BARNETT-GAY, ZANAI        |
| 08:10 | REBOUND (DEF) by SMITH, HALEE           |       |        |                                          |
| 08:04 | MISSED JUMPER by ANTOGNOLI, ABBY        |       |        |                                          |
| 08:00 |                                         |       |        | REBOUND (DEF) by ALMEIDA, JULIANNA       |
| 07:56 |                                         |       |        | FOUL (PERSONAL) by BARNETT-GAY, ZANAI    |
| 07:29 | GOOD! JUMPER by CHUDY, TASHA [PNT]      | 2-2   | T      |                                          |
| 07:17 |                                         | 4-2   | H 2    | GOOD! LAYUP by ALMEIDA, JULIANNA         |
| 07:17 |                                         |       |        | ASSIST by PAPAHRONIS, TONI               |
| 06:43 | MISSED LAYUP by SMITH, HALEE            |       |        |                                          |
| 06:40 |                                         |       |        | REBOUND (DEF) by ALMEIDA, JULIANNA       |
| 06:17 |                                         |       |        | MISSED LAYUP by ALMEIDA, JULIANNA        |
| 06:13 | REBOUND (DEF) by NTACONAYIGIZE, SAUDA   |       |        |                                          |
| 06:11 | MISSED LAYUP by KIEWIET, TERESA         |       |        |                                          |
| 06:08 | REBOUND (OFF) by CHUDY, TASHA           |       |        |                                          |
| 06:07 | GOOD! JUMPER by CHUDY, TASHA            | 4-4   | T      |                                          |
| 05:41 |                                         |       |        | MISSED 3PTR by LOURIDAS, MAREN           |
| 05:38 | REBOUND (DEF) by TEAM                   |       |        |                                          |
| 05:38 |                                         |       |        | SUB OUT: PAPAHRONIS, TONI                |
| 05:38 |                                         |       |        | SUB OUT: LOURIDAS, MAREN                 |
| 05:38 |                                         |       |        | SUB IN: SMITH, KYAH                      |
| 05:38 |                                         |       |        | SUB IN: GIBBONS, MARY                    |
| 05:38 | SUB OUT: KIEWIET, TERESA                |       |        |                                          |
| 05:38 | SUB IN: ZURINSKAS, TALIA                |       |        |                                          |
| 05:07 | MISSED JUMPER by CHUDY, TASHA           |       |        |                                          |
| 05:03 | REBOUND (OFF) by SMITH, HALEE           |       |        |                                          |
| 05:01 | GOOD! 3PTR by ANTOGNOLI, ABBY           | 4-7   | V 3    |                                          |
| 05:01 | ASSIST by SMITH, HALEE                  |       |        |                                          |
| 04:45 |                                         | 7-7   | T      | GOOD! 3PTR by SMITH, KYAH                |
| 04:45 |                                         |       |        | ASSIST by DEMOS, MORGAN                  |
| 04:20 | MISSED JUMPER by ZURINSKAS, TALIA       |       |        |                                          |
| 04:16 | REBOUND (OFF) by ANTOGNOLI, ABBY        |       |        |                                          |
| 04:13 | MISSED 3PTR by NTACONAYIGIZE, SAUDA     |       |        |                                          |
| 04:09 | REBOUND (OFF) by CHUDY, TASHA           |       |        |                                          |
| 04:08 | GOOD! 3PTR by ANTOGNOLI, ABBY           | 7-10  | V 3    |                                          |
| 04:08 | ASSIST by CHUDY, TASHA                  |       |        |                                          |
| 03:58 |                                         |       |        | MISSED 3PTR by GIBBONS, MARY             |
| 03:54 | REBOUND (DEF) by ANTOGNOLI, ABBY        |       |        | •                                        |
| 03:50 | GOOD! 3PTR by ANTOGNOLI, ABBY [FB]      | 7-13  | V 6    |                                          |
| 03:37 |                                         |       |        | MISSED 3PTR by GIBBONS, MARY             |
| 03:34 |                                         |       |        | REBOUND (OFF) by DEMOS, MORGAN           |
| 03:29 |                                         | 9-13  | V 4    | GOOD! LAYUP by BARNETT-GAY, ZANAI [PNT]  |
| 03:01 | MISSED JUMPER by CHUDY, TASHA           |       |        | ,                                        |
| 02:59 |                                         |       |        | REBOUND (DEF) by BARNETT-GAY, ZANAI      |
| 02:52 |                                         |       |        | TURNOVER (LOSTBALL) by ALMEIDA, JULIANNA |
| 02:52 | STEAL by NTACONAYIGIZE, SAUDA           |       |        | , ,, ,                                   |
| 02:45 | GOOD! 3PTR by SMITH, HALEE              | 9-16  | V 7    |                                          |
| 02:45 | ASSIST by ANTOGNOLI, ABBY               |       |        |                                          |
| 02:25 | FOUL (PERSONAL) by CHUDY, TASHA         |       |        |                                          |
| 02:25 | , , , , , , , , , , , , , , , , , , , , |       |        |                                          |
| 02:25 |                                         |       |        | SUB OUT: ALMEIDA, JULIANNA               |
| 02:25 |                                         |       |        | SUB OUT: DEMOS, MORGAN                   |

| Time  | VISITORS: Lafayette                   | Score | Margin | HOME: Navy                                  |
|-------|---------------------------------------|-------|--------|---------------------------------------------|
| 02:25 |                                       |       |        | SUB IN: PAPAHRONIS, TONI                    |
| 02:25 |                                       |       |        | SUB IN: LOURIDAS, MAREN                     |
| 02:25 | SUB OUT: CHUDY, TASHA                 |       |        |                                             |
| 02:25 | SUB IN: KIEWIET, TERESA               |       |        |                                             |
| 02:12 |                                       |       |        | MISSED 3PTR by GIBBONS, MARY                |
| 02:12 |                                       |       |        | REBOUND (OFF) by TEAM                       |
| 02:12 |                                       |       |        | FOUL (PERSONAL) by LOURIDAS, MAREN          |
| 01:49 | MISSED 3PTR by ANTOGNOLI, ABBY        |       |        |                                             |
| 01:45 |                                       |       |        | REBOUND (DEF) by BARNETT-GAY, ZANAI         |
| 01:40 |                                       | 11-16 | V 5    | GOOD! JUMPER by BARNETT-GAY, ZANAI [FB/PNT] |
| 01:21 | MISSED 3PTR by ZURINSKAS, TALIA       |       |        |                                             |
| 01:17 |                                       |       |        | REBOUND (DEF) by SMITH, KYAH                |
| 01:12 |                                       |       |        | MISSED JUMPER by SMITH, KYAH                |
| 01:11 | REBOUND (DEF) by NTACONAYIGIZE, SAUDA |       |        |                                             |
| 01:11 |                                       |       |        | FOUL (PERSONAL) by PAPAHRONIS, TONI         |
| 00:54 |                                       |       |        | FOUL (PERSONAL) by LOURIDAS, MAREN          |
| 00:54 |                                       |       |        | SUB OUT: BARNETT-GAY, ZANAI                 |
| 00:54 |                                       |       |        | SUB OUT: LOURIDAS, MAREN                    |
| 00:54 |                                       |       |        | SUB IN: GIULIANI, KELLI                     |
| 00:54 |                                       |       |        | SUB IN: ALMEIDA, JULIANNA                   |
| 00:54 | SUB OUT: NTACONAYIGIZE, SAUDA         |       |        |                                             |
| 00:54 | SUB IN: SCOGNAMIGLIO, ROSIE           |       |        |                                             |
| 00:54 | MISSED FT by SMITH, HALEE             |       |        |                                             |
| 00:54 | REBOUND (OFF) by TEAM                 |       |        |                                             |
| 00:54 | GOOD! FT by SMITH, HALEE              | 11-17 | V 6    |                                             |
| 00:41 |                                       |       |        | MISSED JUMPER by SMITH, KYAH                |
| 00:38 | REBOUND (DEF) by KIEWIET, TERESA      |       |        |                                             |
| 00:19 | FOUL (OFF) by SMITH, HALEE            |       |        |                                             |
| 00:19 | TURNOVER (OFFENSIVE) by SMITH, HALEE  |       |        |                                             |
| 00:19 |                                       |       |        | SUB OUT: GIBBONS, MARY                      |
| 00:19 |                                       |       |        | SUB OUT: PAPAHRONIS, TONI                   |
| 00:19 |                                       |       |        | SUB IN: BARNETT-GAY, ZANAI                  |
| 00:19 |                                       |       |        | SUB IN: DEMOS, MORGAN                       |
| 00:19 | SUB OUT: SMITH, HALEE                 |       |        |                                             |
| 00:19 | SUB IN: CHUDY, TASHA                  |       |        |                                             |
| 00:01 |                                       |       |        | MISSED 3PTR by BARNETT-GAY, ZANAI           |
| 00:01 | REBOUND (DEF) by TEAM                 |       |        |                                             |