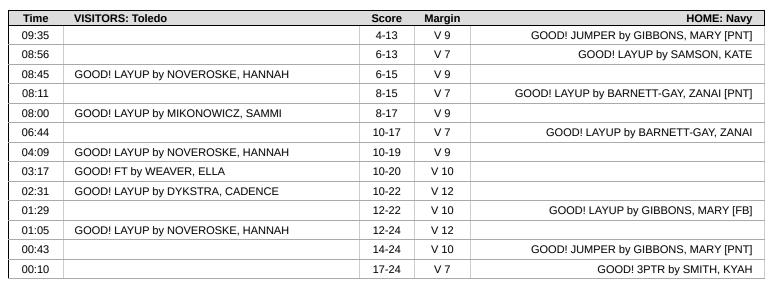

# Official Play-By-Play Toledo vs Navy Second Quarter November 30, 2024 at Alumni Hall - Annapolis, Md.