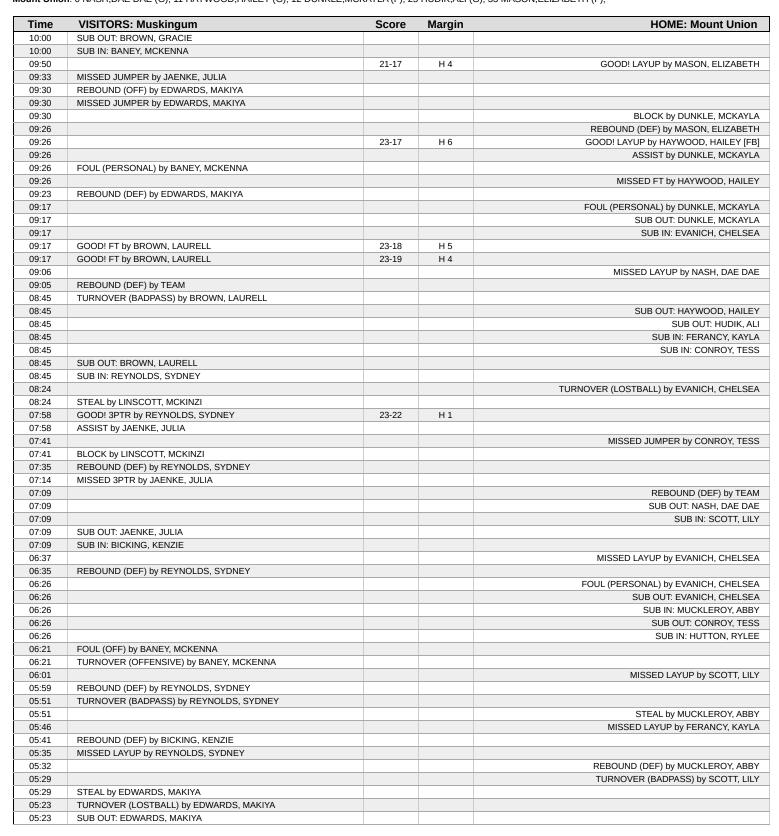

# Official Play-By-Play Muskingum vs Mount Union First Quarter February 12, 2025 at McPherson Academic and Athletic Complex - Alliance

| Time  | VISITORS: Muskingum                   | Score | Margin | HOME: Mount Union                       |
|-------|---------------------------------------|-------|--------|-----------------------------------------|
| 09:47 |                                       |       |        | MISSED 3PTR by NASH, DAE DAE            |
| 09:46 | REBOUND (DEF) by TEAM                 |       |        |                                         |
| 09:29 | GOOD! 3PTR by JAENKE, JULIA           | 0-3   | V 3    |                                         |
| 09:29 | ASSIST by BROWN, LAURELL              |       |        |                                         |
| 09:10 |                                       |       |        | MISSED 3PTR by MASON, ELIZABETI         |
| 09:08 | REBOUND (DEF) by BROWN, LAURELL       |       |        |                                         |
| 08:57 | MISSED 3PTR by LINSCOTT, MCKINZI      |       |        |                                         |
| 08:53 |                                       |       |        | REBOUND (DEF) by HAYWOOD, HAILE         |
| 08:50 |                                       |       |        | MISSED LAYUP by MASON, ELIZABETH        |
| 08:50 | BLOCK by JAENKE, JULIA                |       |        |                                         |
| 08:50 | •                                     |       |        | REBOUND (OFF) by TEAM                   |
| 08:23 |                                       |       |        | MISSED 3PTR by HAYWOOD, HAILE           |
| 08:19 |                                       |       |        | REBOUND (OFF) by DUNKLE, MCKAYLA        |
| 08:17 |                                       |       |        | MISSED JUMPER by MASON, ELIZABETH       |
| 08:14 | REBOUND (DEF) by TEAM                 |       |        | MIOGED COMITE EX BY MINICON, ELIZABETT  |
| 07:57 | TURNOVER (TRAVEL) by BROWN, LAURELL   |       |        |                                         |
|       | TORNOVER (TRAVEL) BY BROWN, LAURELL   |       |        | SUB OUT: HIDIK AL                       |
| 07:57 |                                       |       |        | SUB OUT: HUDIK, AL                      |
| 07:57 |                                       |       | _      | SUB IN: FERANCY, KAYLA                  |
| 07:37 |                                       | 3-3   | T      | GOOD! 3PTR by NASH, DAE DAE             |
| 07:37 |                                       |       |        | ASSIST by MASON, ELIZABETH              |
| 07:19 | MISSED LAYUP by EDWARDS, MAKIYA       |       |        |                                         |
| 07:19 |                                       |       |        | BLOCK by DUNKLE, MCKAYLA                |
| 07:15 | REBOUND (OFF) by EDWARDS, MAKIYA      |       |        |                                         |
| 07:14 | GOOD! LAYUP by EDWARDS, MAKIYA        | 3-5   | V 2    |                                         |
| 07:04 | FOUL (PERSONAL) by EDWARDS, MAKIYA    |       |        |                                         |
| 07:04 |                                       |       |        | SUB OUT: DUNKLE, MCKAYLA                |
| 07:04 |                                       |       |        | SUB IN: EVANICH, CHELSE                 |
| 06:55 |                                       |       |        | MISSED 3PTR by HAYWOOD, HAILEY          |
| 06:52 |                                       |       |        | REBOUND (OFF) by NASH, DAE DAI          |
| 06:48 |                                       |       |        | MISSED LAYUP by MASON, ELIZABETH        |
| 06:46 | DEBOLIND (DEE) by BDOWN I ALIBELI     |       |        | WIGSED LATOR BY WIASON, ELIZABETT       |
|       | REBOUND (DEF) by BROWN, LAURELL       | 3-8   | V 5    |                                         |
| 06:40 | GOOD! 3PTR by EDWARDS, MAKIYA [FB]    | 3-0   | V 5    |                                         |
| 06:40 | ASSIST by LINSCOTT, MCKINZI           |       |        |                                         |
| 06:26 |                                       |       |        | MISSED JUMPER by NASH, DAE DAI          |
| 06:24 |                                       |       |        | REBOUND (OFF) by EVANICH, CHELSE        |
| 06:22 | FOUL (PERSONAL) by BROWN, LAURELL     |       |        |                                         |
| 06:22 |                                       |       |        | SUB OUT: NASH, DAE DAI                  |
| 06:22 |                                       |       |        | SUB OUT: HAYWOOD, HAILE                 |
| 06:22 |                                       |       |        | SUB IN: SCOTT, LIL                      |
| 06:22 |                                       |       |        | SUB IN: CONROY, TESS                    |
| 06:22 | SUB OUT: BROWN, LAURELL               |       |        |                                         |
| 06:22 | SUB IN: BICKING, KENZIE               |       |        |                                         |
| 06:16 |                                       | 5-8   | V 3    | GOOD! JUMPER by FERANCY, KAYLA          |
| 06:03 | GOOD! LAYUP by EDWARDS, MAKIYA        | 5-10  | V 5    | •                                       |
| 06:03 | ASSIST by JAENKE, JULIA               |       |        |                                         |
| 05:57 | riceier by orientice, coemic          |       |        | TURNOVER (TRAVEL) by FERANCY, KAYLA     |
| 05:48 | TURNOVER (LOSTBALL) by JAENKE, JULIA  |       |        | TOTALOVER (TOWEE) By I ETURIO 1, TO THE |
| 05:48 | TORNOVER (EOSTBALL) by SALINIL, SOLIA |       |        | STEAL by CONROY, TESS                   |
|       |                                       | 7.40  | 1/0    |                                         |
| 05:42 |                                       | 7-10  | V 3    | GOOD! LAYUP by EVANICH, CHELSEA [FB     |
| 05:42 |                                       |       |        | ASSIST by MASON, ELIZABETH              |
| 05:42 | FOUL (PERSONAL) by LINSCOTT, MCKINZI  |       |        |                                         |
| 05:42 | SUB OUT: EDWARDS, MAKIYA              |       |        |                                         |
| 05:42 | SUB IN: DYE, KENDALL                  |       |        |                                         |
| 05:42 |                                       | 8-10  | V 2    | GOOD! FT by EVANICH, CHELSEA [FE        |
| 05:29 |                                       |       |        | FOUL (PERSONAL) by FERANCY, KAYLA       |
| 05:20 | MISSED JUMPER by JAENKE, JULIA        |       |        |                                         |
| 05:17 | , , , , , ,                           |       |        | REBOUND (DEF) by EVANICH, CHELSE        |
| 05:06 |                                       |       |        | MISSED JUMPER by FERANCY, KAYL          |
| 05:03 | REBOUND (DEF) by BANEY, MCKENNA       |       |        | WIISSED SOWIFER BY FERMICH, RATE        |
|       |                                       |       |        |                                         |
| 04:51 | MISSED JUMPER by JAENKE, JULIA        |       |        |                                         |
| 04:51 |                                       |       |        | REBOUND (DEF) by TEA!                   |