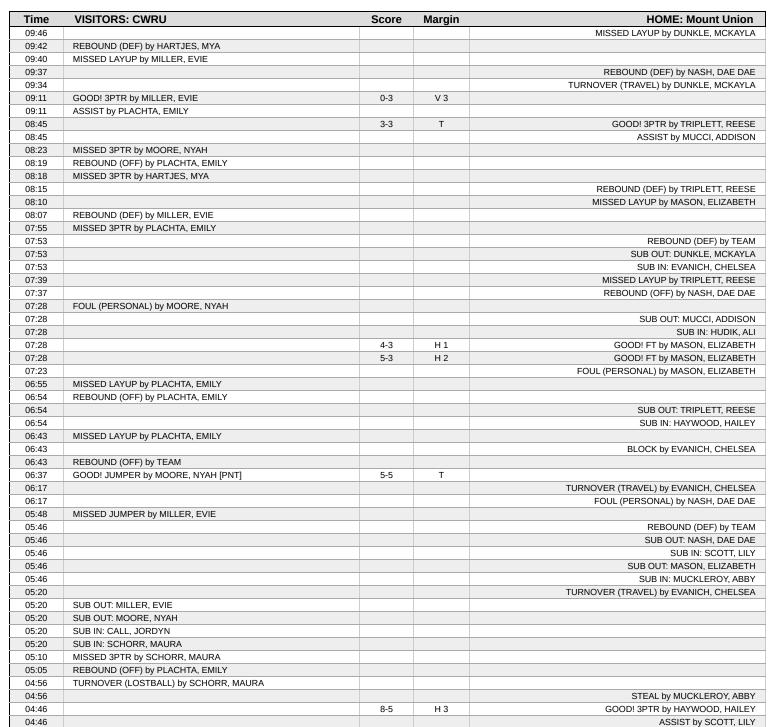

# Official Play-By-Play CWRU vs Mount Union First Quarter

### November 26, 2024 at McPherson Academic and Athletic Complex - Alliance

### Period 1 Starters:

GOOD! 3PTR by CALL, JORDYN

REBOUND (DEF) by ROBERTS, MAYA

MISSED LAYUP by HARTJES, MYA

ASSIST by HARTJES, MYA

04:30

04:07

04:04