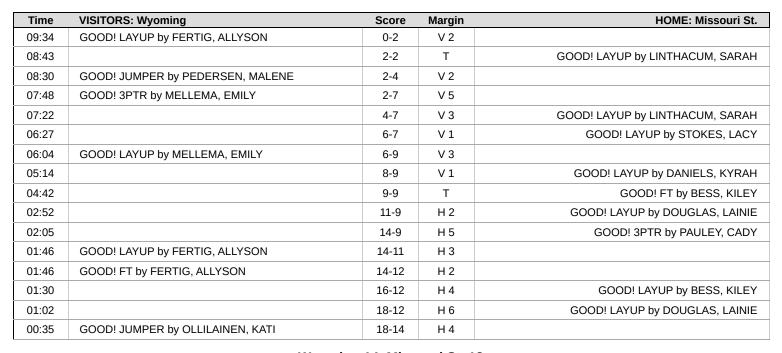

# Official Play-By-Play Wyoming vs Missouri St. First Quarter December 07, 2024 at Great Southern Bank Arena

#### Period 1 Starters:

Wyoming: 2 MELLEMA,EMILY (G); 5 BARNES,TESS (F); 12 PEDERSEN,MALENE (G); 30 USTOWSKA,OLA (G); 45 FERTIG,ALLYSON (C); Missouri St.: 4 STOKES,LACY (G); 8 BESS,KILEY (G); 13 LINTHACUM,SARAH (F); 21 DANIELS,KYRAH (G); 22 ROCCA,PAIGE (G);