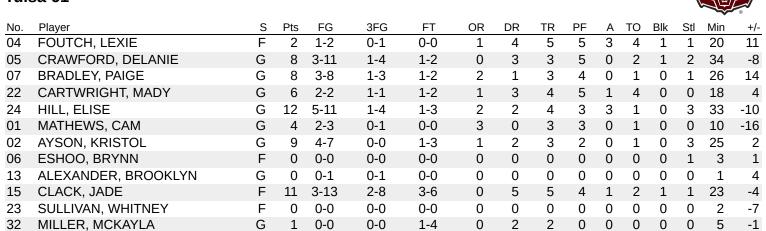

#### Tulsa 30

| No. | Player              | S | Pts | FG    | 3FG  | FT  | OR | DR | TR | PF | Α | TO | Blk | Stl | Min | +/- |
|-----|---------------------|---|-----|-------|------|-----|----|----|----|----|---|----|-----|-----|-----|-----|
| 01  | MATHEWS, CAM        | G | 4   | 2-3   | 0-1  | 0-0 | 3  | 0  | 3  | 2  | 0 | 1  | 0   | 0   | 8   | -11 |
| 02  | AYSON, KRISTOL      | G | 5   | 2-3   | 0-0  | 1-2 | 0  | 1  | 1  | 0  | 0 | 1  | 0   | 2   | 12  | -7  |
| 04  | FOUTCH, LEXIE       | F | 0   | 0-0   | 0-0  | 0-0 | 1  | 1  | 2  | 2  | 2 | 0  | 0   | 0   | 7   | 3   |
| 05  | CRAWFORD, DELANIE   | G | 3   | 1-6   | 1-3  | 0-0 | 0  | 1  | 1  | 1  | 0 | 1  | 1   | 1   | 19  | -10 |
| 06  | ESHOO, BRYNN        | F | 0   | 0-0   | 0-0  | 0-0 | 0  | 0  | 0  | 0  | 0 | 0  | 0   | 1   | 3   | 1   |
| 07  | BRADLEY, PAIGE      | G | 0   | 0-1   | 0-1  | 0-0 | 0  | 0  | 0  | 0  | 0 | 0  | 0   | 0   | 8   | 5   |
| 13  | ALEXANDER, BROOKLYN | G | 0   | 0-1   | 0-1  | 0-0 | 0  | 0  | 0  | 0  | 0 | 0  | 0   | 0   | 1   | 4   |
| 15  | CLACK, JADE         | F | 5   | 1-6   | 1-4  | 2-4 | 0  | 0  | 0  | 2  | 0 | 1  | 1   | 1   | 12  | -5  |
| 22  | CARTWRIGHT, MADY    | G | 2   | 1-1   | 0-0  | 0-0 | 0  | 2  | 2  | 3  | 1 | 4  | 0   | 0   | 8   | -4  |
| 23  | SULLIVAN, WHITNEY   | F | 0   | 0-0   | 0-0  | 0-0 | 0  | 0  | 0  | 0  | 0 | 0  | 0   | 0   | 2   | -7  |
| 24  | HILL, ELISE         | G | 11  | 5-10  | 1-4  | 0-1 | 1  | 1  | 2  | 3  | 1 | 1  | 0   | 2   | 17  | -11 |
| 32  | MILLER, MCKAYLA     | G | 0   | 0-0   | 0-0  | 0-2 | 0  | 1  | 1  | 0  | 0 | 0  | 0   | 0   | 4   | -3  |
|     | TEAM                |   | 0   | 0-0   | 0-0  | 0-0 | 1  | 0  | 1  | 0  | 0 | 0  | 0   | 0   | 0   | 0   |
|     | TOTALS              |   | 30  | 12-31 | 3-14 | 3-9 | 6  | 7  | 13 | 13 | 4 | 9  | 2   | 7   | 100 | 0   |