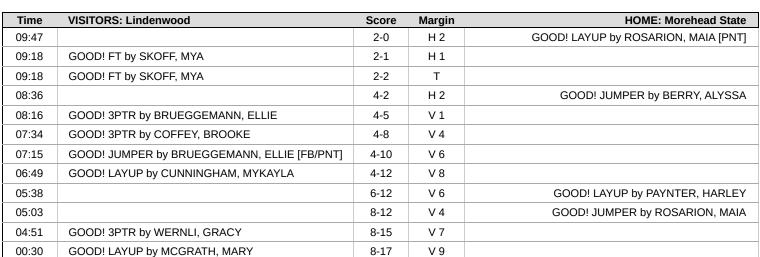

# Official Play-By-Play Lindenwood vs Morehead State First Quarter January 18, 2025 at Johnson Arena - Morehead, Ky.

#### Period 1 **Starters:**

| Time  | VISITORS: Lindenwood                        | Score | Margin | HOME: Morehead State                                                  |
|-------|---------------------------------------------|-------|--------|-----------------------------------------------------------------------|
| 09:47 |                                             | 2-0   | H 2    | GOOD! LAYUP by ROSARION, MAIA [PNT]                                   |
| 09:18 |                                             |       |        | FOUL (PERSONAL) by MARQUEZ, AILEEN                                    |
| 09:18 | GOOD! FT by SKOFF, MYA                      | 2-1   | H 1    |                                                                       |
| 09:18 | GOOD! FT by SKOFF, MYA                      | 2-2   | Т      |                                                                       |
| 08:58 |                                             |       |        | FOUL (OFF) by DIKE, KATIE                                             |
| 08:58 |                                             |       |        | TURNOVER (OFFENSIVE) by DIKE, KATIE                                   |
| 08:47 | TURNOVER (BADPASS) by KELSEY, GRACIE        |       |        |                                                                       |
| 08:36 |                                             | 4-2   | H 2    | GOOD! JUMPER by BERRY, ALYSSA                                         |
| 08:16 | GOOD! 3PTR by BRUEGGEMANN, ELLIE            | 4-5   | V 1    |                                                                       |
| 08:16 | ASSIST by KELSEY, GRACIE                    |       |        |                                                                       |
| 07:55 |                                             |       |        | MISSED 3PTR by BERRY, ALYSSA                                          |
| 07:53 | REBOUND (DEF) by COFFEY, BROOKE             |       |        |                                                                       |
| 07:34 | GOOD! 3PTR by COFFEY, BROOKE                | 4-8   | V 4    |                                                                       |
| 07:34 | ASSIST by BRUEGGEMANN, ELLIE                |       |        |                                                                       |
| 07:21 |                                             |       |        | TURNOVER (LOSTBALL) by BERRY, ALYSSA                                  |
| 07:21 | STEAL by WERNLI, GRACY                      |       |        |                                                                       |
| 07:15 | GOOD! JUMPER by BRUEGGEMANN, ELLIE [FB/PNT] | 4-10  | V 6    |                                                                       |
| 07:15 | ASSIST by WERNLI, GRACY                     |       |        |                                                                       |
| 07:01 |                                             |       |        | TURNOVER (TRAVEL) by MARQUEZ, AILEEN                                  |
| 07:01 | SUB OUT: BRUEGGEMANN, ELLIE                 |       |        | , , , , , , , , , , , , , , , , , , ,                                 |
| 07:01 | SUB OUT: KELSEY, GRACIE                     |       |        |                                                                       |
| 07:01 | SUB IN: CUNNINGHAM, MYKAYLA                 |       |        |                                                                       |
| 07:01 | SUB IN: STEWART, MARIAH                     |       |        |                                                                       |
| 06:49 | GOOD! LAYUP by CUNNINGHAM, MYKAYLA          | 4-12  | V 8    |                                                                       |
| 06:48 |                                             |       |        | TIMEOUT 30SEC                                                         |
| 06:48 |                                             |       |        | 11111251 00025                                                        |
| 06:34 |                                             |       |        | MISSED 3PTR by MARQUEZ, AILEEN                                        |
| 06:31 |                                             |       |        | REBOUND (OFF) by DIKE, KATIE                                          |
| 06:24 |                                             |       |        | MISSED 3PTR by PAYNTER, HARLEY                                        |
| 06:22 | REBOUND (DEF) by COFFEY, BROOKE             |       |        | imeded of the symmetric in the second                                 |
| 05:56 | MISSED 3PTR by WERNLI, GRACY                |       |        |                                                                       |
| 05:54 | MIGGED OF THE BY WERKER, CIVICE             |       |        | REBOUND (DEF) by ROSARION, MAIA                                       |
| 05:38 |                                             | 6-12  | V 6    | GOOD! LAYUP by PAYNTER, HARLEY                                        |
| 05:13 | MISSED LAYUP by STEWART, MARIAH             | 0 12  |        | 0000. E. (( 0) 17 ( ( 1) ( ( 1) ( ( 1) ( ( 1) ( ( 1) ( ( ( 1) ( ( ( ( |
| 05:10 | WIGGED EATOF BY STEWART, WARRANT            |       |        | REBOUND (DEF) by PAYNTER, HARLEY                                      |
| 05:03 |                                             | 8-12  | V 4    | GOOD! JUMPER by ROSARION, MAIA                                        |
| 05:03 |                                             | 0 12  | V -    | ASSIST by BERRY, ALYSSA                                               |
| 04:51 | GOOD! 3PTR by WERNLI, GRACY                 | 8-15  | V 7    | ASSIST BY BERKIT, AETOSA                                              |
| 04:51 | ASSIST by SKOFF, MYA                        | 0 13  | V 1    |                                                                       |
| 04:31 | ASSIST BY SIXOFT, WITA                      |       |        | TURNOVER (BADPASS) by BERRY, ALYSSA                                   |
| 04:22 | STEAL by STEWART, MARIAH                    |       |        | TOTALOUER (BADI AGG) by BERRY, AETGGA                                 |
| 04:22 | MISSED 3PTR by WERNLI, GRACY                |       |        |                                                                       |
| 04:10 | WIGSED OF THE BY WERRIEL, GRACT             |       |        | REBOUND (DEF) by PAYNTER, HARLEY                                      |
| 04:06 |                                             |       |        | TURNOVER (LOSTBALL) by BERRY, ALYSSA                                  |
| 04:06 | STEAL by WERNLI, GRACY                      |       |        | TORNOVER (LOSTBALL) by BERRT, ALTSSA                                  |
| 03:45 | MISSED LAYUP by COFFEY, BROOKE              |       |        |                                                                       |
| 03:45 | WIISSED LATOR BY COPPET, BROOKE             |       |        | DI OCK by DIKE KATIE                                                  |
| 03:45 |                                             |       |        | BLOCK by DIKE, KATIE  REBOUND (DEF) by ROSARION, MAIA                 |
|       |                                             |       |        | MISSED 3PTR by PAYNTER, HARLEY                                        |
| 03:39 | DEPOLIND (DEE) by WEDNI L CDACY             |       |        | WISSED SPIR DY PAYNIER, MARLEY                                        |
| 03:37 | REBOUND (DEF) by WERNLI, GRACY              |       |        |                                                                       |
| 03:06 | MISSED JUMPER by CUNNINGHAM, MYKAYLA        |       |        |                                                                       |
| 03:00 | REBOUND (OFF) by STEWART, MARIAH            |       |        |                                                                       |
| 02:49 | FOUL (PERSONAL) by SKOFF, MYA               |       |        | CUR OUT: REPRY ALVOCA                                                 |
| 02:49 |                                             |       |        | SUB OUT: BERRY, ALYSSA                                                |
| 02:49 |                                             |       |        | SUB OUT: PAYNTER, HARLEY                                              |
| 02:49 |                                             |       |        | SUB IN: COLEMAN, CHRISHAWN                                            |
| 02:49 | QUID OUT COFFEY BOCCUE                      |       |        | SUB IN: HILL, KALISE                                                  |
| 02:49 | SUB OUT: COFFEY, BROOKE                     |       |        |                                                                       |
| 02:49 | SUB OUT: SKOFF, MYA                         |       |        |                                                                       |
| 02:49 | SUB OUT: STEWART, MARIAH                    |       |        |                                                                       |
| 02:49 | SUB IN: BRUEGGEMANN, ELLIE                  |       |        |                                                                       |

| Time  | VISITORS: Lindenwood                 | Score | Margin | HOME: Morehead State                   |
|-------|--------------------------------------|-------|--------|----------------------------------------|
| 02:49 | SUB IN: NIELSEN, ALYSSA              |       |        |                                        |
| 02:49 | SUB IN: KELSEY, GRACIE               |       |        |                                        |
| 02:49 | TURNOVER (SHOTCLOCK) by TEAM         |       |        |                                        |
| 02:41 |                                      |       |        | TURNOVER (LOSTBALL) by MARQUEZ, AILEEN |
| 02:41 | STEAL by CUNNINGHAM, MYKAYLA         |       |        |                                        |
| 02:22 | MISSED JUMPER by NIELSEN, ALYSSA     |       |        |                                        |
| 02:20 |                                      |       |        | REBOUND (DEF) by ROSARION, MAIA        |
| 02:11 |                                      |       |        | MISSED 3PTR by MARQUEZ, AILEEN         |
| 02:08 |                                      |       |        | REBOUND (OFF) by ROSARION, MAIA        |
| 02:05 |                                      |       |        | MISSED JUMPER by ROSARION, MAIA        |
| 02:01 | REBOUND (DEF) by NIELSEN, ALYSSA     |       |        |                                        |
| 01:54 | MISSED LAYUP by KELSEY, GRACIE       |       |        |                                        |
| 01:54 |                                      |       |        | REBOUND (DEF) by TEAM                  |
| 01:54 |                                      |       |        | SUB OUT: DIKE, KATIE                   |
| 01:54 |                                      |       |        | SUB IN: HOLLIMAN, ALYSE                |
| 01:54 |                                      |       |        | SUB OUT: ROSARION, MAIA                |
| 01:54 |                                      |       |        | SUB IN: BRUNSON, KURYN                 |
| 01:40 |                                      |       |        | MISSED LAYUP by COLEMAN, CHRISHAWN     |
| 01:39 |                                      |       |        | REBOUND (OFF) by BRUNSON, KURYN        |
| 01:39 |                                      |       |        | TURNOVER (TRAVEL) by BRUNSON, KURYN    |
| 01:39 |                                      |       |        | SUB OUT: MARQUEZ, AILEEN               |
| 01:39 |                                      |       |        | SUB IN: BENTON, MYLA                   |
| 01:06 | MISSED JUMPER by CUNNINGHAM, MYKAYLA |       |        |                                        |
| 01:06 | REBOUND (OFF) by TEAM                |       |        |                                        |
| 01:06 | TURNOVER (SHOTCLOCK) by TEAM         |       |        |                                        |
| 01:06 | SUB OUT: WERNLI, GRACY               |       |        |                                        |
| 01:06 | SUB IN: SKOFF, MYA                   |       |        |                                        |
| 00:56 | FOUL (PERSONAL) by SKOFF, MYA        |       |        |                                        |
| 00:56 | SUB OUT: SKOFF, MYA                  |       |        |                                        |
| 00:56 | SUB IN: MCGRATH, MARY                |       |        |                                        |
| 00:50 |                                      |       |        | TURNOVER (LOSTBALL) by HOLLIMAN, ALYSE |
| 00:50 | STEAL by BRUEGGEMANN, ELLIE          |       |        |                                        |
| 00:32 |                                      |       |        | FOUL (PERSONAL) by HILL, KALISE        |
| 00:30 | GOOD! LAYUP by MCGRATH, MARY         | 8-17  | V 9    |                                        |
| 00:30 | ASSIST by BRUEGGEMANN, ELLIE         |       |        |                                        |
| 00:01 |                                      |       |        | MISSED 3PTR by COLEMAN, CHRISHAWN      |
| 00:01 | REBOUND (DEF) by TEAM                |       |        |                                        |