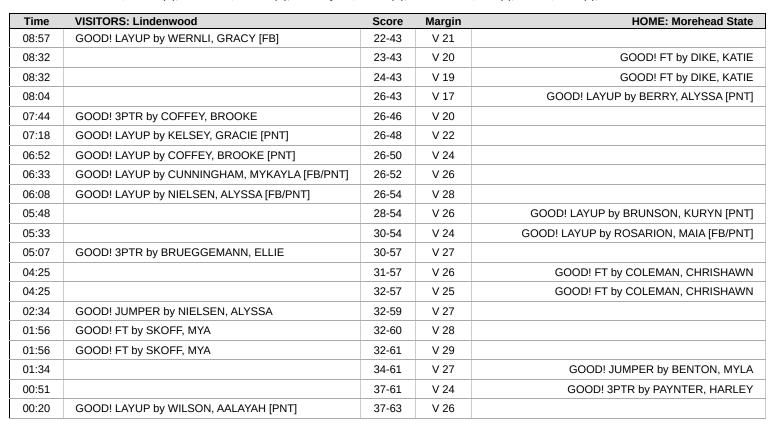

## Official Play-By-Play Lindenwood vs Morehead State Second Quarter January 18, 2025 at Johnson Arena - Morehead, Ky.

#### Period 2 Starters:

Lindenwood: 3 WERNLI,GRACY (G); 4 BRUEGGEMANN,ELLIE (G); 12 COFFEY,BROOKE (G); 22 SKOFF,MYA (F); 33 KELSEY,GRACIE (F); Morehead State: 3 BERRY,ALYSSA (G); 4 PAYNTER,HARLEY (G); 13 MARQUEZ,AILEEN (G); 14 ROSARION,MAIA (F); 20 DIKE,KATIE (F);