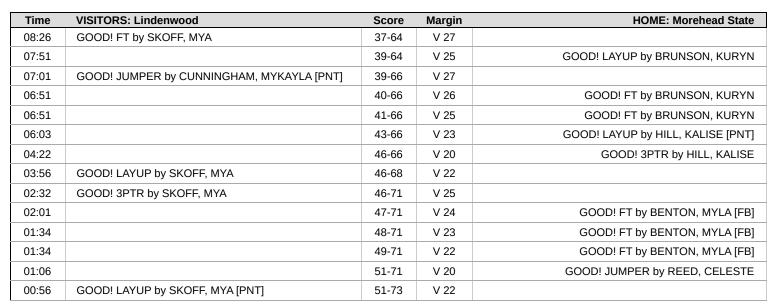

## Official Play-By-Play Lindenwood vs Morehead State Second Quarter January 18, 2025 at Johnson Arena - Morehead, Ky.

#### Period 2 Starters:

Lindenwood: 3 WERNLI,GRACY (G); 4 BRUEGGEMANN,ELLIE (G); 12 COFFEY,BROOKE (G); 22 SKOFF,MYA (F); 33 KELSEY,GRACIE (F); Morehead State: 3 BERRY,ALYSSA (G); 4 PAYNTER,HARLEY (G); 13 MARQUEZ,AILEEN (G); 14 ROSARION,MAIA (F); 20 DIKE,KATIE (F);