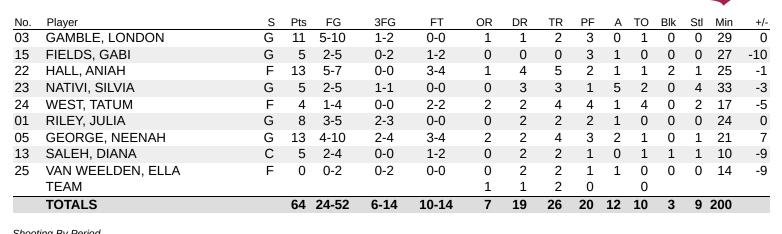

## Montana 70

| No. | Player                | S | Pts | FG    | 3FG  | FT   | OR | DR | TR | PF | Α  | ТО | Blk | Stl | Min | +/- |
|-----|-----------------------|---|-----|-------|------|------|----|----|----|----|----|----|-----|-----|-----|-----|
| 02  | KONIG, MACK           | G | 3   | 0-2   | 0-0  | 3-4  | 0  | 3  | 3  | 1  | 5  | 4  | 0   | 0   | 28  | 5   |
| 05  | MCCLIMENT-CALL, TYLER | G | 19  | 7-11  | 5-6  | 0-0  | 1  | 5  | 6  | 2  | 2  | 0  | 0   | 0   | 28  | 11  |
| 10  | WADDINGTON, AVERY     | G | 11  | 4-15  | 1-6  | 2-2  | 2  | 11 | 13 | 0  | 5  | 1  | 1   | 1   | 33  | 8   |
| 23  | BRUNO, MJ             | G | 5   | 1-1   | 1-1  | 2-2  | 1  | 0  | 1  | 2  | 2  | 1  | 0   | 0   | 33  | 0   |
| 40  | BARTSCH, DANI         | F | 3   | 1-1   | 1-1  | 0-0  | 0  | 1  | 1  | 0  | 0  | 1  | 1   | 0   | 4   | -1  |
| 01  | DONARSKI, MACY        | G | 2   | 1-3   | 0-0  | 0-0  | 0  | 0  | 0  | 1  | 0  | 4  | 0   | 0   | 12  | 1   |
| 03  | WACKER, DRAYA         | G | 0   | 0-1   | 0-0  | 0-0  | 1  | 0  | 1  | 0  | 1  | 0  | 0   | 0   | 9   | 8   |
| 13  | ZINGARO, IZABELLA     | F | 21  | 9-12  | 1-1  | 2-3  | 1  | 1  | 2  | 2  | 2  | 1  | 0   | 0   | 23  | 8   |
| 33  | LINCOLN, ADRIA        | G | 2   | 1-2   | 0-0  | 0-0  | 0  | 2  | 2  | 0  | 0  | 0  | 0   | 1   | 18  | -9  |
| 34  | PIROG, ALEX           | F | 4   | 2-4   | 0-1  | 0-1  | 1  | 0  | 1  | 1  | 2  | 1  | 1   | 0   | 13  | -1  |
|     | TEAM                  |   |     |       |      |      | 2  | 0  | 2  | 0  |    | 1  |     |     |     |     |
|     | TOTALS                |   | 70  | 26-52 | 9-16 | 9-12 | 9  | 23 | 32 | 9  | 19 | 14 | 3   | 2   | 200 |     |
|     |                       |   |     |       |      |      |    |    |    |    |    |    |     |     |     |     |