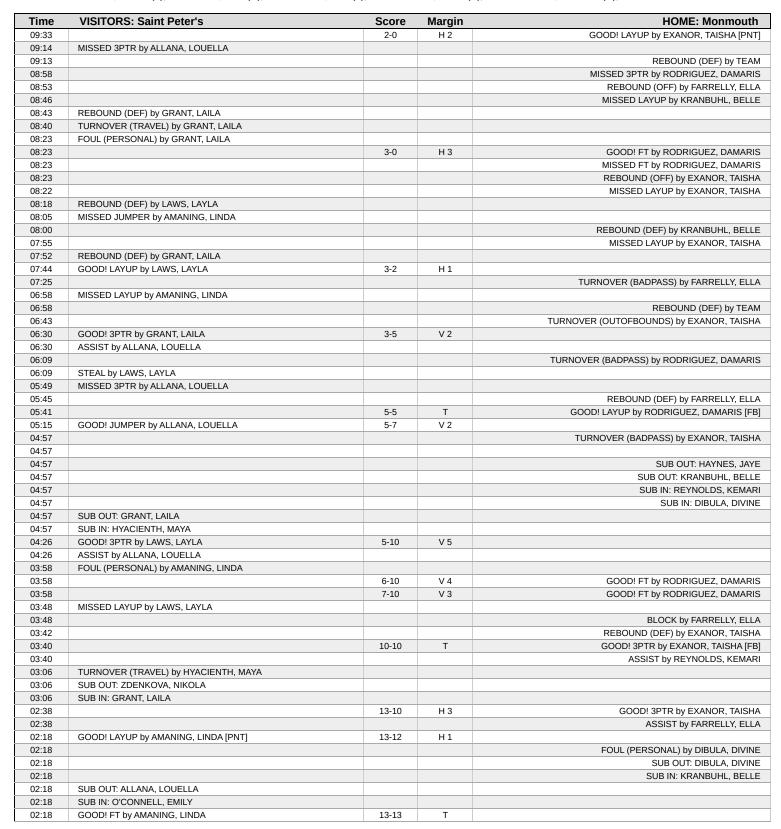

# Official Play-By-Play Saint Peter's vs Monmouth First Quarter

#### November 26, 2024 at OceanFirst Bank Center - West Long Branch

| Time  | VISITORS: Saint Peter's             | Score | Margin | HOME: Monmouth                           |
|-------|-------------------------------------|-------|--------|------------------------------------------|
| 02:18 | SUB OUT: AMANING, LINDA             |       |        |                                          |
| 02:18 | SUB IN: RIPPEY, DE'NAYA             |       |        |                                          |
| 01:59 |                                     |       |        | TURNOVER (BADPASS) by RODRIGUEZ, DAMARIS |
| 01:59 | STEAL by HYACIENTH, MAYA            |       |        |                                          |
| 01:45 | GOOD! JUMPER by O'CONNELL, EMILY    | 13-15 | V 2    |                                          |
| 01:17 |                                     |       |        | TURNOVER (LOSTBALL) by EXANOR, TAISHA    |
| 01:17 | STEAL by LAWS, LAYLA                |       |        |                                          |
| 01:09 | GOOD! 3PTR by O'CONNELL, EMILY [FB] | 13-18 | V 5    |                                          |
| 01:09 | ASSIST by GRANT, LAILA              |       |        |                                          |
| 00:43 |                                     | 15-18 | V 3    | GOOD! LAYUP by RODRIGUEZ, DAMARIS        |
| 00:24 | MISSED 3PTR by LAWS, LAYLA          |       |        |                                          |
| 00:20 |                                     |       |        | REBOUND (DEF) by FARRELLY, ELLA          |
| 00:00 |                                     | 17-18 | V 1    | GOOD! JUMPER by KRANBUHL, BELLE          |
| 00:00 |                                     |       |        | ASSIST by REYNOLDS, KEMARI               |