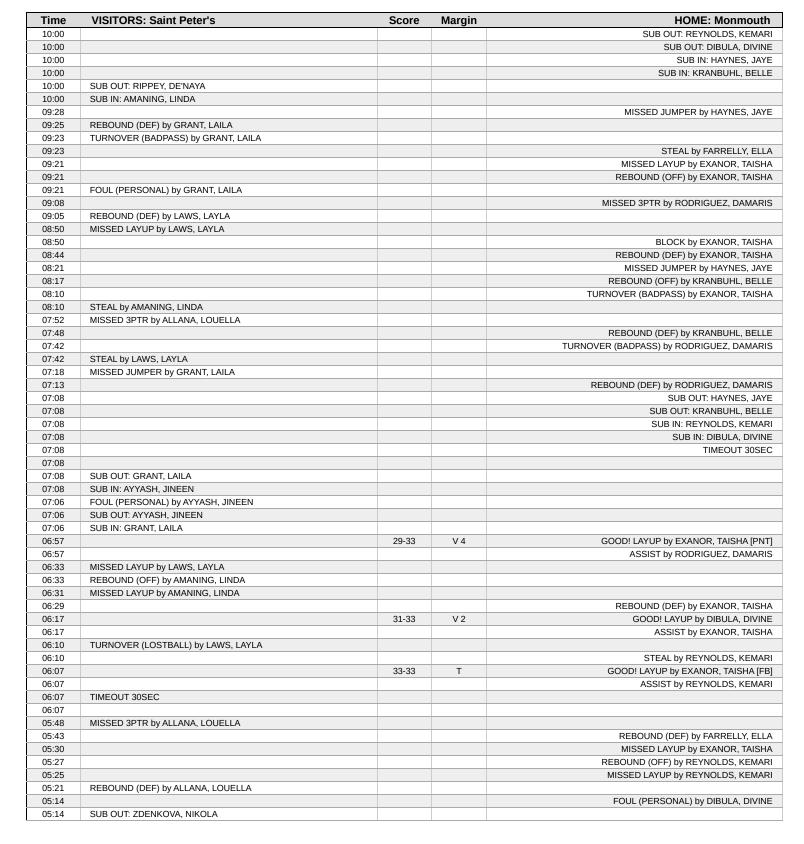

# Official Play-By-Play Saint Peter's vs Monmouth Second Quarter November 26, 2024 at OceanFirst Bank Center - West Long Branch

#### Period 2 Starters:

Saint Peter's: 0 GRANT, LAILA (G); 1 ZDENKOVA, NIKOLA (G); 3 ALLANA, LOUELLA (G); 15 LAWS, LAYLA (G); 25 AMANING, LINDA (F); Monmouth: 2 EXANOR, TAISHA (F); 22 HAYNES, JAYE (G); 23 FARRELLY, ELLA (F); 24 KRANBUHL, BELLE (C); 33 RODRIGUEZ, DAMARIS (G);

| Time           | VISITORS: Saint Peter's               | Score | Margin | HOME: Monmouth                               |
|----------------|---------------------------------------|-------|--------|----------------------------------------------|
| 10:00          |                                       |       |        | SUB OUT: EXANOR, TAISHA                      |
| 10:00          |                                       |       |        | SUB IN: HAYNES, JAYE                         |
| 10:00          | SUB OUT: HYACIENTH, MAYA              |       |        |                                              |
| 10:00          | SUB OUT: O'CONNELL, EMILY             |       |        |                                              |
| 10:00          | SUB OUT: RIPPEY, DE'NAYA              |       |        |                                              |
| 10:00          | SUB IN: ZDENKOVA, NIKOLA              |       |        |                                              |
| 10:00          | SUB IN: ALLANA, LOUELLA               |       |        |                                              |
| 10:00          | SUB IN: AMANING, LINDA                |       |        |                                              |
| 09:34          | MISSED LAYUP by LAWS, LAYLA           |       |        |                                              |
| 09:34          |                                       |       |        | BLOCK by KRANBUHL, BELLE                     |
| 09:34          | REBOUND (OFF) by TEAM                 |       |        |                                              |
| 09:30          | MISSED LAYUP by LAWS, LAYLA           |       |        |                                              |
| 09:26          |                                       |       |        | REBOUND (DEF) by KRANBUHL, BELLE             |
| 09:00          |                                       |       |        | MISSED JUMPER by RODRIGUEZ, DAMARIS          |
| 08:55          | REBOUND (DEF) by GRANT, LAILA         |       |        |                                              |
| 08:51          | GOOD! 3PTR by GRANT, LAILA            | 17-21 | V 4    |                                              |
| 08:51          | ASSIST by LAWS, LAYLA                 |       |        |                                              |
| 08:51          |                                       |       |        | FOUL (PERSONAL) by KRANBUHL, BELLE           |
| 08:51          |                                       |       |        | SUB OUT: FARRELLY, ELLA                      |
| 08:51          |                                       |       |        | SUB IN: EXANOR, TAISHA                       |
| 08:51          | GOOD! FT by GRANT, LAILA              | 17-22 | V 5    |                                              |
| 08:25          | 000011129 010 011, 2 021              | 1, 22 | , ,    | MISSED 3PTR by RODRIGUEZ, DAMARIS            |
| 08:22          | REBOUND (DEF) by AMANING, LINDA       |       |        | MIGGED OF THE BY REDICIOUS, BY WANTED        |
| 07:55          | MISSED 3PTR by ALLANA, LOUELLA        |       |        |                                              |
| 07:52          | WIGGED SI TH BY ALLANA, LOGELLA       |       |        | REBOUND (DEF) by HAYNES, JAYE                |
| 07:32          |                                       |       |        | MISSED LAYUP by EXANOR, TAISHA               |
| 07:37          | REBOUND (DEF) by GRANT, LAILA         |       |        | WIISSED EATOR BY EXAMON, INISHA              |
| 07:37          | REBOOND (DEF) by GRANT, LAILA         |       |        | FOUL (PERSONAL) by EXANOR, TAISHA            |
|                | MICCED LAVIED by AMANIAIC LINDA       |       |        | FOUL (PERSONAL) BY EXAMOR, TAISHA            |
| 07:17<br>07:13 | MISSED LAYUP by AMANING, LINDA        |       |        | DEDOUND (DEE) by EVANOR TAICHA               |
|                |                                       |       |        | REBOUND (DEF) by EXANOR, TAISHA              |
| 06:56          |                                       |       |        | FOUL (OFF) by KRANBUHL, BELLE                |
| 06:56          |                                       |       |        | TURNOVER (OFFENSIVE) by KRANBUHL, BELLE      |
| 06:56          |                                       |       |        | SUB OUT: KRANBUHL, BELLE                     |
| 06:56          | OCCUPANTE L ORANT LANA                | 47.05 | 110    | SUB IN: DIBULA, DIVINE                       |
| 06:38          | GOOD! 3PTR by GRANT, LAILA            | 17-25 | V 8    |                                              |
| 06:38          | ASSIST by ALLANA, LOUELLA             |       |        |                                              |
| 06:10          |                                       |       |        | TURNOVER (OUTOFBOUNDS) by RODRIGUEZ, DAMARIS |
| 05:44          | MISSED LAYUP by LAWS, LAYLA           |       |        |                                              |
| 05:40          |                                       |       |        | REBOUND (DEF) by DIBULA, DIVINE              |
| 05:33          |                                       | 19-25 | V 6    | GOOD! LAYUP by DIBULA, DIVINE                |
| 05:33          |                                       |       |        | ASSIST by HAYNES, JAYE                       |
| 05:33          | FOUL (PERSONAL) by AMANING, LINDA     |       |        |                                              |
| 05:33          | SUB OUT: ZDENKOVA, NIKOLA             |       |        |                                              |
| 05:33          | SUB OUT: AMANING, LINDA               |       |        |                                              |
| 05:33          | SUB IN: HYACIENTH, MAYA               |       |        |                                              |
| 05:33          | SUB IN: ANDORINHO, MARIA              |       |        |                                              |
| 05:33          |                                       |       |        | MISSED FT by DIBULA, DIVINE                  |
| 05:33          | REBOUND (DEF) by LAWS, LAYLA          |       |        |                                              |
| 05:17          | MISSED 3PTR by GRANT, LAILA           |       |        |                                              |
| 05:13          |                                       |       |        | REBOUND (DEF) by EXANOR, TAISHA              |
| 05:10          |                                       |       |        | TURNOVER (TRAVEL) by RODRIGUEZ, DAMARIS      |
| 04:44          | MISSED LAYUP by LAWS, LAYLA           |       |        |                                              |
| 04:44          |                                       |       |        | BLOCK by DIBULA, DIVINE                      |
| 04:38          |                                       |       |        | REBOUND (DEF) by EXANOR, TAISHA              |
| 04:36          |                                       |       |        | MISSED 3PTR by HAYNES, JAYE                  |
| 04:33          | REBOUND (DEF) by GRANT, LAILA         |       |        |                                              |
| 04:17          | GOOD! JUMPER by ALLANA, LOUELLA       | 19-27 | V 8    |                                              |
| 04:06          |                                       | 22-27 | V 5    | GOOD! 3PTR by HAYNES, JAYE                   |
| 04:06          |                                       |       |        | ASSIST by RODRIGUEZ, DAMARIS                 |
| 04.00          |                                       |       |        |                                              |
| 03:54          | TURNOVER (TRAVEL) by ANDORINHO, MARIA |       |        |                                              |

| Time  | VISITORS: Saint Peter's              | Score | Margin | HOME: Monmouth                           |
|-------|--------------------------------------|-------|--------|------------------------------------------|
| 03:54 | SUB OUT: HYACIENTH, MAYA             |       |        |                                          |
| 03:54 | SUB OUT: ANDORINHO, MARIA            |       |        |                                          |
| 03:54 | SUB IN: ZDENKOVA, NIKOLA             |       |        |                                          |
| 03:54 | SUB IN: RIPPEY, DE'NAYA              |       |        |                                          |
| 03:30 |                                      |       |        | TURNOVER (TRAVEL) by EXANOR, TAISHA      |
| 03:06 | MISSED LAYUP by RIPPEY, DE'NAYA      |       |        |                                          |
| 03:06 |                                      |       |        | BLOCK by EXANOR, TAISHA                  |
| 02:59 | REBOUND (OFF) by RIPPEY, DE'NAYA     |       |        | ·                                        |
| 02:59 | MISSED 3PTR by ALLANA, LOUELLA       |       |        |                                          |
| 02:59 |                                      |       |        | REBOUND (DEF) by TEAM                    |
| 02:43 |                                      |       |        | MISSED LAYUP by DIBULA, DIVINE           |
| 02:36 |                                      |       |        | REBOUND (OFF) by DIBULA, DIVINE          |
| 02:36 |                                      |       |        | MISSED LAYUP by DIBULA, DIVINE           |
| 02:36 |                                      |       |        | REBOUND (OFF) by DIBULA, DIVINE          |
| 02:34 |                                      | 24-27 | V 3    | GOOD! LAYUP by DIBULA, DIVINE            |
| 02:18 | GOOD! 3PTR by RIPPEY, DE'NAYA        | 24-30 | V 6    | •                                        |
| 02:18 | ASSIST by ALLANA, LOUELLA            |       |        |                                          |
| 02:01 |                                      |       |        | MISSED 3PTR by HAYNES, JAYE              |
| 01:57 | REBOUND (DEF) by RIPPEY, DE'NAYA     |       |        | •                                        |
| 01:51 | TURNOVER (TRAVEL) by RIPPEY, DE'NAYA |       |        |                                          |
| 01:51 |                                      |       |        | SUB OUT: HAYNES, JAYE                    |
| 01:51 |                                      |       |        | SUB IN: FARRELLY, ELLA                   |
| 01:35 |                                      | 27-30 | V 3    | GOOD! 3PTR by RODRIGUEZ, DAMARIS         |
| 01:35 |                                      |       |        | ASSIST by EXANOR, TAISHA                 |
| 01:19 | TURNOVER (TRAVEL) by RIPPEY, DE'NAYA |       |        | ,                                        |
| 01:03 |                                      |       |        | TURNOVER (BADPASS) by RODRIGUEZ, DAMARIS |
| 00:43 | MISSED 3PTR by GRANT, LAILA          |       |        |                                          |
| 00:40 | REBOUND (OFF) by GRANT, LAILA        |       |        |                                          |
| 00:30 | GOOD! 3PTR by GRANT, LAILA           | 27-33 | V 6    |                                          |
| 00:30 | ASSIST by LAWS, LAYLA                |       |        |                                          |
| 00:21 |                                      |       |        | TURNOVER (BADPASS) by REYNOLDS, KEMARI   |
| 00:21 | STEAL by LAWS, LAYLA                 |       |        | , , , , , , , , , , , , , , , , , , , ,  |
| 00:00 | MISSED 3PTR by GRANT, LAILA          |       |        |                                          |
| 00:00 |                                      |       |        | REBOUND (DEF) by REYNOLDS, KEMARI        |