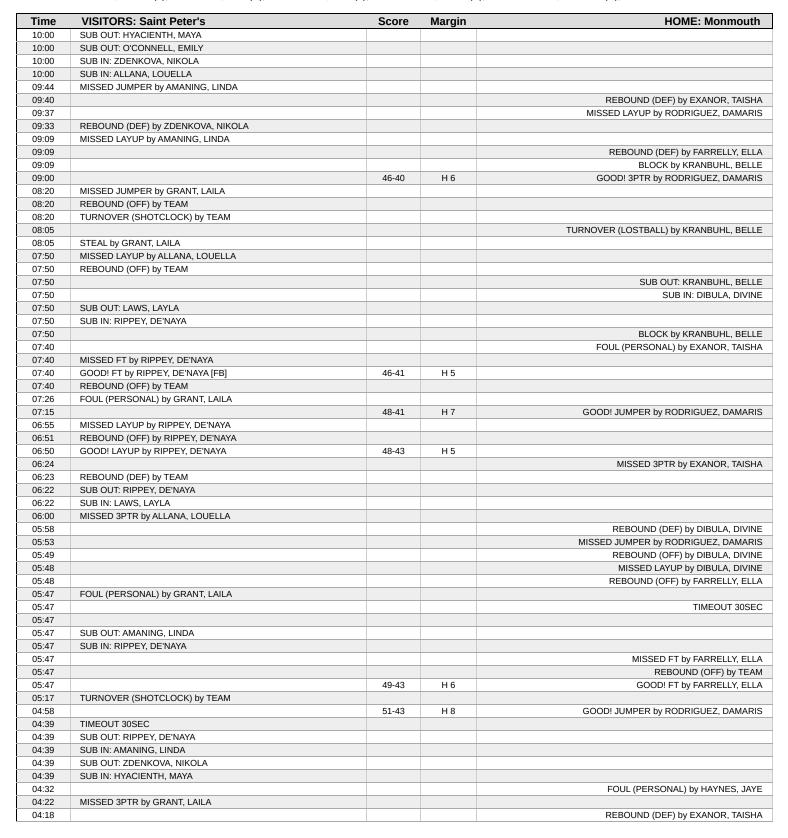

Notes:</u>
Officials: **Justin Paluch, Lori Deutsch, Daryl Humphrey**Attendance: **596** 

Start Time: **04:02 PM ET** End Time: **05:49 PM ET** Game Duration: **1:47** 

| Score | 1st | 2nd | 3rd | 4th | TOT |
|-------|-----|-----|-----|-----|-----|
| SPU   | 18  | 15  | 7   | 10  | 50  |
| MON   | 17  | 10  | 16  | 16  | 59  |

| Points (This Period) | SPU   | MON   |
|----------------------|-------|-------|
| In the Paint         | 6     | 6     |
| Off Turns            | 3     | 2     |
| 2nd Chance           | 5     | 1     |
| Fast Break           | 3     | 0     |
| Bench                | 3     | 0     |
| Per Poss             | 0.588 | 1.231 |

# Official Play-By-Play Saint Peter's vs Monmouth Fourth Quarter

#### November 26, 2024 at OceanFirst Bank Center - West Long Branch









| Time  | VISITORS: Saint Peter's              | Score | Margin | HOME: Monmouth                           |
|-------|--------------------------------------|-------|--------|------------------------------------------|
| 04:01 |                                      | 53-43 | H 10   | GOOD! LAYUP by EXANOR, TAISHA            |
| 03:39 | MISSED LAYUP by HYACIENTH, MAYA      |       |        |                                          |
| 03:36 |                                      |       |        | REBOUND (DEF) by EXANOR, TAISHA          |
| 03:19 |                                      |       |        | TURNOVER (LOSTBALL) by FARRELLY, ELLA    |
| 03:19 | STEAL by LAWS, LAYLA                 |       |        |                                          |
| 03:15 | GOOD! LAYUP by LAWS, LA