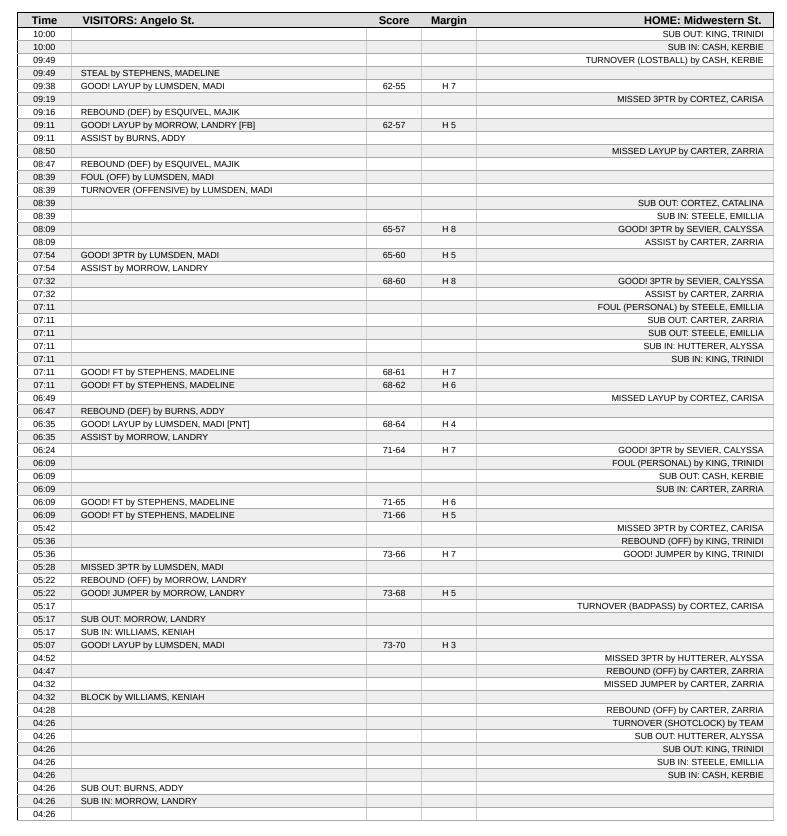

| Time           | VISITORS: Angelo St.                     | Score | Margin | HOME: Midwestern St.                        |
|----------------|------------------------------------------|-------|--------|---------------------------------------------|
| 09:54          | MISSED JUMPER by STEPHENS, MADELINE      |       |        |                                             |
| 09:51          |                                          |       |        | REBOUND (DEF) by CORTEZ, CARISA             |
| 09:37          |                                          |       |        | MISSED LAYUP by CASH, KERBIE                |
| 09:37          | BLOCK by STEPHENS, MADELINE              |       |        |                                             |
| 09:29          |                                          |       |        | REBOUND (OFF) by CASH, KERBIE               |
| 09:29          |                                          | 2-0   | H 2    | GOOD! JUMPER by CASH, KERBIE                |
| 09:20          | TURNOVER (LOSTBALL) by GRONA, TAYLOR     |       |        |                                             |
| 09:20          |                                          |       |        | STEAL by CORTEZ, CATALINA                   |
| 09:15          |                                          | 4-0   | H 4    | GOOD! LAYUP by CARTER, ZARRIA [FB]          |
| 09:15          | AUGOED ODED L. EGGLUNGEL ALLAWA          |       |        | ASSIST by CORTEZ, CARISA                    |
| 09:02          | MISSED 3PTR by ESQUIVEL, MAJIK           |       |        | DEDOUND (DEE) by OACH KEDDIE                |
| 08:59          |                                          |       | 11.0   | REBOUND (DEF) by CASH, KERBIE               |
| 08:53          |                                          | 6-0   | H 6    | GOOD! JUMPER by CASH, KERBIE                |
| 08:53          | TUDNOVED (DADDACC) by CDONA TAVI OD      |       |        | ASSIST by SEVIER, CALYSSA                   |
| 08:38          | TURNOVER (BADPASS) by GRONA, TAYLOR      |       |        | CTEAL by CARTER ZARRIA                      |
| 08:38          |                                          |       |        | STEAL by CARTER, ZARRIA                     |
| 08:32<br>08:32 | CLID OLIT: CDONA TAVLOD                  |       |        | TURNOVER (TRAVEL) by CARTER, ZARRIA         |
| 08:32          | SUB OUT: GRONA, TAYLOR                   |       |        |                                             |
| 08:23          | SUB IN: BURNS, ADDY                      |       |        |                                             |
|                | MISSED LAYUP by LUMSDEN, MADI            |       |        | DEDOLIND (DEE) by CODIET CATALINA           |
| 08:20<br>08:16 |                                          | 8-0   | H 8    | REBOUND (DEF) by CORTEZ, CATALINA           |
| 08:16          |                                          | 6-0   | ПО     | GOOD! LAYUP by CASH, KERBIE [FB]            |
| 08:05          | TUDNOVED (TDAVEL) by LUMCDEN, MADI       |       |        | ASSIST by CORTEZ, CATALINA                  |
| 07:50          | TURNOVER (TRAVEL) by LUMSDEN, MADI       |       |        | MISSED I AVUD by SEVIED CALVSSA             |
| 07:50          | BLOCK by WILLIAMS, KENIAH                |       |        | MISSED LAYUP by SEVIER, CALYSSA             |
| 07:50          | BLOCK BY WILLIAMS, KENIAH                |       |        | REBOUND (OFF) by TEAM                       |
| 07:36          | FOUL (PERSONAL) by STEPHENS, MADELINE    |       |        | REBOOND (OFF) by TEAM                       |
| 07:36          | FOOL (FERSONAL) BY STEPHENS, MADELINE    |       |        | MISSED FT by CASH, KERBIE                   |
| 07:36          |                                          |       |        | REBOUND (OFF) by TEAM                       |
| 07:36          |                                          | 9-0   | H 9    | GOOD! FT by CASH, KERBIE                    |
| 07:35          | MISSED LAYUP by ESQUIVEL, MAJIK          | 9-0   | 113    | GOOD: 1 1 by CASH, KERBIE                   |
| 07:23          | REBOUND (OFF) by WILLIAMS, KENIAH        |       |        |                                             |
| 07:13          | MISSED JUMPER by LUMSDEN, MADI           |       |        |                                             |
| 07:10          | WIGSED JOWIF EREBY EOWISDERS, WADI       |       |        | REBOUND (DEF) by CARTER, ZARRIA             |
| 07:06          |                                          | 11-0  | H 11   | GOOD! LAYUP by CASH, KERBIE [FB]            |
| 07:06          |                                          | 11 0  | 11 11  | ASSIST by CORTEZ, CATALINA                  |
| 06:50          |                                          |       |        | FOUL (PERSONAL) by CASH, KERBIE             |
| 06:50          |                                          |       |        | SUB OUT: CASH, KERBIE                       |
| 06:50          |                                          |       |        | SUB IN: KING, TRINIDI                       |
| 06:48          | GOOD! LAYUP by WILLIAMS, KENIAH          | 11-2  | H 9    | 000 1111 1111 1111 1111 1111 1111 1111 1111 |
| 06:48          | ASSIST by ESQUIVEL, MAJIK                |       |        |                                             |
| 06:23          | . 155:5: 5) =5(0:1-2)                    |       |        | MISSED LAYUP by CARTER, ZARRIA              |
| 06:23          | BLOCK by WILLIAMS, KENIAH                |       |        |                                             |
| 06:18          | REBOUND (DEF) by ESQUIVEL, MAJIK         |       |        |                                             |
| 06:14          | TURNOVER (BADPASS) by STEPHENS, MADELINE |       |        |                                             |
| 06:02          | (                                        |       |        | MISSED JUMPER by CARTER, ZARRIA             |
| 06:02          | BLOCK by WILLIAMS, KENIAH                |       |        |                                             |
| 05:58          | REBOUND (DEF) by WILLIAMS, KENIAH        |       |        |                                             |
| 05:57          |                                          |       |        | FOUL (PERSONAL) by CORTEZ, CATALINA         |
| 05:57          | SUB OUT: STEPHENS, MADELINE              |       |        |                                             |
| 05:57          | SUB IN: MORROW, LANDRY                   |       |        |                                             |
| 05:46          | GOOD! LAYUP by WILLIAMS, KENIAH          | 11-4  | H 7    |                                             |
| 05:46          | ASSIST by MORROW, LANDRY                 |       |        |                                             |
| 05:46          | , , , , , , , , , , , , , , , , , , , ,  |       |        | FOUL (PERSONAL) by CARTER, ZARRIA           |
| 05:46          |                                          |       |        | SUB OUT: CARTER, ZARRIA                     |
| 05:46          |                                          |       |        | SUB OUT: CORTEZ, CATALINA                   |
| 05:46          |                                          |       |        | SUB IN: HUTTERER, ALYSSA                    |
| 05:46          |                                          |       |        | SUB IN: CASH, KERBIE                        |
| 05:46          | GOOD! FT by WILLIAMS, KENIAH             | 11-5  | H 6    | 552 5   NEW                                 |
| 05:23          | FOUL (PERSONAL) by WILLIAMS, KENIAH      |       |        |                                             |