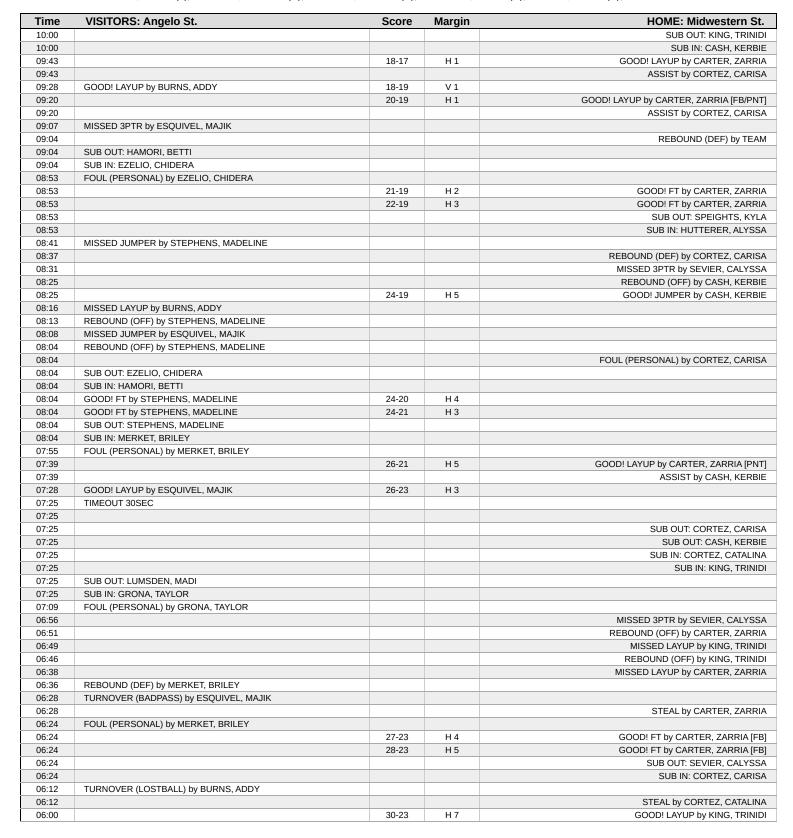

| Time           | VISITORS: Angelo St.                     | Score | Margin | HOME: Midwestern St.                        |
|----------------|------------------------------------------|-------|--------|---------------------------------------------|
| 09:54          | MISSED JUMPER by STEPHENS, MADELINE      |       |        |                                             |
| 09:51          |                                          |       |        | REBOUND (DEF) by CORTEZ, CARISA             |
| 09:37          |                                          |       |        | MISSED LAYUP by CASH, KERBIE                |
| 09:37          | BLOCK by STEPHENS, MADELINE              |       |        |                                             |
| 09:29          |                                          |       |        | REBOUND (OFF) by CASH, KERBIE               |
| 09:29          |                                          | 2-0   | H 2    | GOOD! JUMPER by CASH, KERBIE                |
| 09:20          | TURNOVER (LOSTBALL) by GRONA, TAYLOR     |       |        |                                             |
| 09:20          |                                          |       |        | STEAL by CORTEZ, CATALINA                   |
| 09:15          |                                          | 4-0   | H 4    | GOOD! LAYUP by CARTER, ZARRIA [FB]          |
| 09:15          | AUGOED ODED L. EGGLUNGEL ALLAWA          |       |        | ASSIST by CORTEZ, CARISA                    |
| 09:02          | MISSED 3PTR by ESQUIVEL, MAJIK           |       |        | DEDOUND (DEE) by OACH KEDDIE                |
| 08:59          |                                          |       | 11.0   | REBOUND (DEF) by CASH, KERBIE               |
| 08:53          |                                          | 6-0   | H 6    | GOOD! JUMPER by CASH, KERBIE                |
| 08:53          | TUDNOVED (DADDACC) by CDONA TAVI OD      |       |        | ASSIST by SEVIER, CALYSSA                   |
| 08:38          | TURNOVER (BADPASS) by GRONA, TAYLOR      |       |        | CTEAL by CARTER ZARRIA                      |
| 08:38          |                                          |       |        | STEAL by CARTER, ZARRIA                     |
| 08:32<br>08:32 | CLID OLIT: CDONA TAVLOD                  |       |        | TURNOVER (TRAVEL) by CARTER, ZARRIA         |
| 08:32          | SUB OUT: GRONA, TAYLOR                   |       |        |                                             |
| 08:23          | SUB IN: BURNS, ADDY                      |       |        |                                             |
|                | MISSED LAYUP by LUMSDEN, MADI            |       |        | DEDOLIND (DEE) by CODIET CATALINA           |
| 08:20<br>08:16 |                                          | 8-0   | H 8    | REBOUND (DEF) by CORTEZ, CATALINA           |
| 08:16          |                                          | 6-0   | ПО     | GOOD! LAYUP by CASH, KERBIE [FB]            |
| 08:05          | TUDNOVED (TDAVEL) by LUMCDEN, MADI       |       |        | ASSIST by CORTEZ, CATALINA                  |
| 07:50          | TURNOVER (TRAVEL) by LUMSDEN, MADI       |       |        | MISSED I AVUD by SEVIED CALVSSA             |
| 07:50          | BLOCK by WILLIAMS, KENIAH                |       |        | MISSED LAYUP by SEVIER, CALYSSA             |
| 07:50          | BLOCK BY WILLIAMS, KENIAH                |       |        | REBOUND (OFF) by TEAM                       |
| 07:36          | FOUL (PERSONAL) by STEPHENS, MADELINE    |       |        | REBOOND (OFF) by TEAM                       |
| 07:36          | FOOL (FERSONAL) BY STEPHENS, MADELINE    |       |        | MISSED FT by CASH, KERBIE                   |
| 07:36          |                                          |       |        | REBOUND (OFF) by TEAM                       |
| 07:36          |                                          | 9-0   | H 9    | GOOD! FT by CASH, KERBIE                    |
| 07:35          | MISSED LAYUP by ESQUIVEL, MAJIK          | 9-0   | 113    | GOOD: 1 1 by CASH, KERBIE                   |
| 07:23          | REBOUND (OFF) by WILLIAMS, KENIAH        |       |        |                                             |
| 07:13          | MISSED JUMPER by LUMSDEN, MADI           |       |        |                                             |
| 07:10          | WIGSED JOWIF EREBY EOWISDERS, WADI       |       |        | REBOUND (DEF) by CARTER, ZARRIA             |
| 07:06          |                                          | 11-0  | H 11   | GOOD! LAYUP by CASH, KERBIE [FB]            |
| 07:06          |                                          | 11 0  | 11 11  | ASSIST by CORTEZ, CATALINA                  |
| 06:50          |                                          |       |        | FOUL (PERSONAL) by CASH, KERBIE             |
| 06:50          |                                          |       |        | SUB OUT: CASH, KERBIE                       |
| 06:50          |                                          |       |        | SUB IN: KING, TRINIDI                       |
| 06:48          | GOOD! LAYUP by WILLIAMS, KENIAH          | 11-2  | H 9    | 000 1111 1111 1111 1111 1111 1111 1111 1111 |
| 06:48          | ASSIST by ESQUIVEL, MAJIK                |       |        |                                             |
| 06:23          | . 155:5: 5) =5(0:1-2)                    |       |        | MISSED LAYUP by CARTER, ZARRIA              |
| 06:23          | BLOCK by WILLIAMS, KENIAH                |       |        |                                             |
| 06:18          | REBOUND (DEF) by ESQUIVEL, MAJIK         |       |        |                                             |
| 06:14          | TURNOVER (BADPASS) by STEPHENS, MADELINE |       |        |                                             |
| 06:02          | (                                        |       |        | MISSED JUMPER by CARTER, ZARRIA             |
| 06:02          | BLOCK by WILLIAMS, KENIAH                |       |        |                                             |
| 05:58          | REBOUND (DEF) by WILLIAMS, KENIAH        |       |        |                                             |
| 05:57          |                                          |       |        | FOUL (PERSONAL) by CORTEZ, CATALINA         |
| 05:57          | SUB OUT: STEPHENS, MADELINE              |       |        |                                             |
| 05:57          | SUB IN: MORROW, LANDRY                   |       |        |                                             |
| 05:46          | GOOD! LAYUP by WILLIAMS, KENIAH          | 11-4  | H 7    |                                             |
| 05:46          | ASSIST by MORROW, LANDRY                 |       |        |                                             |
| 05:46          | , , , , , , , , , , , , , , , , , , , ,  |       |        | FOUL (PERSONAL) by CARTER, ZARRIA           |
| 05:46          |                                          |       |        | SUB OUT: CARTER, ZARRIA                     |
| 05:46          |                                          |       |        | SUB OUT: CORTEZ, CATALINA                   |
| 05:46          |                                          |       |        | SUB IN: HUTTERER, ALYSSA                    |
| 05:46          |                                          |       |        | SUB IN: CASH, KERBIE                        |
| 05:46          | GOOD! FT by WILLIAMS, KENIAH             | 11-5  | H 6    | 552 5   NEW                                 |
| 05:23          | FOUL (PERSONAL) by WILLIAMS, KENIAH      |       |        |                                             |