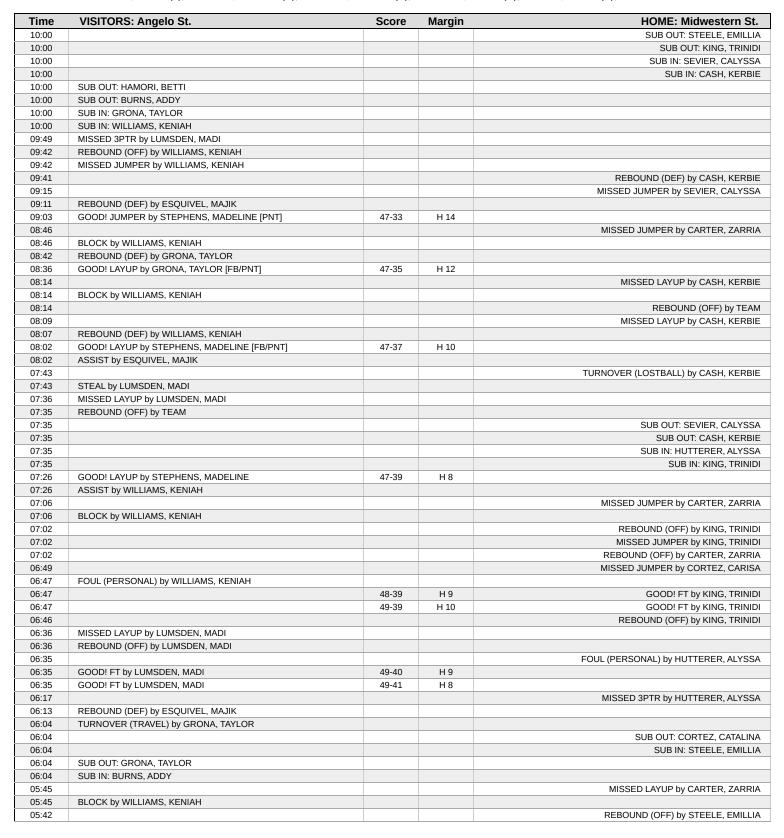

| Time           | VISITORS: Angelo St.                     | Score | Margin | HOME: Midwestern St.                        |
|----------------|------------------------------------------|-------|--------|---------------------------------------------|
| 09:54          | MISSED JUMPER by STEPHENS, MADELINE      |       |        |                                             |
| 09:51          |                                          |       |        | REBOUND (DEF) by CORTEZ, CARISA             |
| 09:37          |                                          |       |        | MISSED LAYUP by CASH, KERBIE                |
| 09:37          | BLOCK by STEPHENS, MADELINE              |       |        |                                             |
| 09:29          |                                          |       |        | REBOUND (OFF) by CASH, KERBIE               |
| 09:29          |                                          | 2-0   | H 2    | GOOD! JUMPER by CASH, KERBIE                |
| 09:20          | TURNOVER (LOSTBALL) by GRONA, TAYLOR     |       |        |                                             |
| 09:20          |                                          |       |        | STEAL by CORTEZ, CATALINA                   |
| 09:15          |                                          | 4-0   | H 4    | GOOD! LAYUP by CARTER, ZARRIA [FB]          |
| 09:15          | AUGOED ODED L. EGGLUNGEL ALLAWA          |       |        | ASSIST by CORTEZ, CARISA                    |
| 09:02          | MISSED 3PTR by ESQUIVEL, MAJIK           |       |        | DEDOUND (DEE) by OACH KEDDIE                |
| 08:59          |                                          |       | 11.0   | REBOUND (DEF) by CASH, KERBIE               |
| 08:53          |                                          | 6-0   | H 6    | GOOD! JUMPER by CASH, KERBIE                |
| 08:53          | TUDNOVED (DADDACC) by CDONA TAVI OD      |       |        | ASSIST by SEVIER, CALYSSA                   |
| 08:38          | TURNOVER (BADPASS) by GRONA, TAYLOR      |       |        | CTEAL by CARTER ZARRIA                      |
| 08:38          |                                          |       |        | STEAL by CARTER, ZARRIA                     |
| 08:32<br>08:32 | CLID OLIT: CDONA TAVLOD                  |       |        | TURNOVER (TRAVEL) by CARTER, ZARRIA         |
| 08:32          | SUB OUT: GRONA, TAYLOR                   |       |        |                                             |
| 08:23          | SUB IN: BURNS, ADDY                      |       |        |                                             |
|                | MISSED LAYUP by LUMSDEN, MADI            |       |        | DEDOLIND (DEE) by CODIET CATALINA           |
| 08:20<br>08:16 |                                          | 8-0   | H 8    | REBOUND (DEF) by CORTEZ, CATALINA           |
| 08:16          |                                          | 6-0   | ПО     | GOOD! LAYUP by CASH, KERBIE [FB]            |
| 08:05          | TUDNOVED (TDAVEL) by LUMCDEN, MADI       |       |        | ASSIST by CORTEZ, CATALINA                  |
| 07:50          | TURNOVER (TRAVEL) by LUMSDEN, MADI       |       |        | MISSED I AVUD by SEVIED CALVSSA             |
| 07:50          | BLOCK by WILLIAMS, KENIAH                |       |        | MISSED LAYUP by SEVIER, CALYSSA             |
| 07:50          | BLOCK BY WILLIAMS, KENIAH                |       |        | REBOUND (OFF) by TEAM                       |
| 07:36          | FOUL (PERSONAL) by STEPHENS, MADELINE    |       |        | REBOOND (OFF) by TEAM                       |
| 07:36          | FOOL (FERSONAL) BY STEPHENS, MADELINE    |       |        | MISSED FT by CASH, KERBIE                   |
| 07:36          |                                          |       |        | REBOUND (OFF) by TEAM                       |
| 07:36          |                                          | 9-0   | H 9    | GOOD! FT by CASH, KERBIE                    |
| 07:35          | MISSED LAYUP by ESQUIVEL, MAJIK          | 9-0   | 113    | GOOD: 1 1 by CASH, KERBIE                   |
| 07:23          | REBOUND (OFF) by WILLIAMS, KENIAH        |       |        |                                             |
| 07:13          | MISSED JUMPER by LUMSDEN, MADI           |       |        |                                             |
| 07:10          | WIGSED JOWIF EREBY EOWISDERS, WADI       |       |        | REBOUND (DEF) by CARTER, ZARRIA             |
| 07:06          |                                          | 11-0  | H 11   | GOOD! LAYUP by CASH, KERBIE [FB]            |
| 07:06          |                                          | 11 0  | 11 11  | ASSIST by CORTEZ, CATALINA                  |
| 06:50          |                                          |       |        | FOUL (PERSONAL) by CASH, KERBIE             |
| 06:50          |                                          |       |        | SUB OUT: CASH, KERBIE                       |
| 06:50          |                                          |       |        | SUB IN: KING, TRINIDI                       |
| 06:48          | GOOD! LAYUP by WILLIAMS, KENIAH          | 11-2  | H 9    | 000 1111 1111 1111 1111 1111 1111 1111 1111 |
| 06:48          | ASSIST by ESQUIVEL, MAJIK                |       |        |                                             |
| 06:23          | . 155:5: 5) =5(0:1-2)                    |       |        | MISSED LAYUP by CARTER, ZARRIA              |
| 06:23          | BLOCK by WILLIAMS, KENIAH                |       |        |                                             |
| 06:18          | REBOUND (DEF) by ESQUIVEL, MAJIK         |       |        |                                             |
| 06:14          | TURNOVER (BADPASS) by STEPHENS, MADELINE |       |        |                                             |
| 06:02          | (                                        |       |        | MISSED JUMPER by CARTER, ZARRIA             |
| 06:02          | BLOCK by WILLIAMS, KENIAH                |       |        |                                             |
| 05:58          | REBOUND (DEF) by WILLIAMS, KENIAH        |       |        |                                             |
| 05:57          |                                          |       |        | FOUL (PERSONAL) by CORTEZ, CATALINA         |
| 05:57          | SUB OUT: STEPHENS, MADELINE              |       |        |                                             |
| 05:57          | SUB IN: MORROW, LANDRY                   |       |        |                                             |
| 05:46          | GOOD! LAYUP by WILLIAMS, KENIAH          | 11-4  | H 7    |                                             |
| 05:46          | ASSIST by MORROW, LANDRY                 |       |        |                                             |
| 05:46          | , , , , , , , , , , , , , , , , , , , ,  |       |        | FOUL (PERSONAL) by CARTER, ZARRIA           |
| 05:46          |                                          |       |        | SUB OUT: CARTER, ZARRIA                     |
| 05:46          |                                          |       |        | SUB OUT: CORTEZ, CATALINA                   |
| 05:46          |                                          |       |        | SUB IN: HUTTERER, ALYSSA                    |
| 05:46          |                                          |       |        | SUB IN: CASH, KERBIE                        |
| 05:46          | GOOD! FT by WILLIAMS, KENIAH             | 11-5  | H 6    | 552 5   NEW                                 |
| 05:23          | FOUL (PERSONAL) by WILLIAMS, KENIAH      |       |        |                                             |