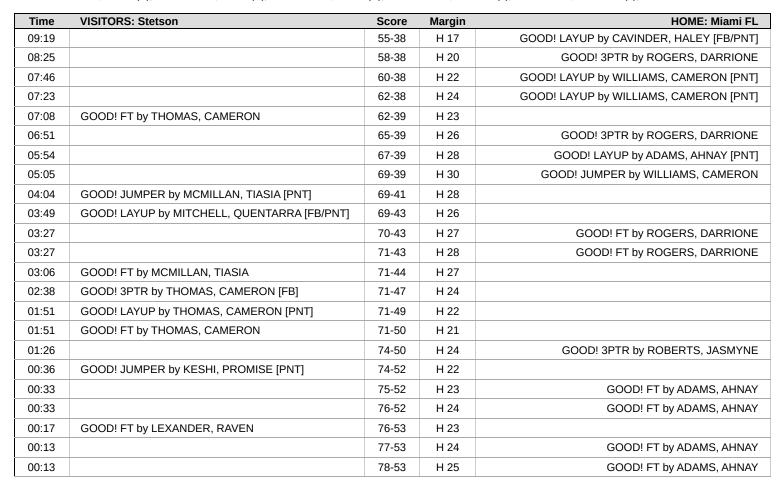

# Official Play-By-Play Stetson vs Miami FL First Quarter November 04, 2024 at Watsco Center - Coral Gables

#### Period 1 Starters:

Stetson: 1 MCMILLAN,MARY (G); 11 MCMILLAN,TIASIA (F); 12 KESHI,PROMISE (G); 21 THOMAS,CAMERON (G); 25 MITCHELL,QUENTARRA (F); Miami FL: 5 ADAMS,AHNAY (G); 14 CAVINDER,HALEY (G); 15 CAVINDER,HANNA (G); 21 MARSHALL,NATALIJA (F); 44 WILLIAMS,CAMERON (F);