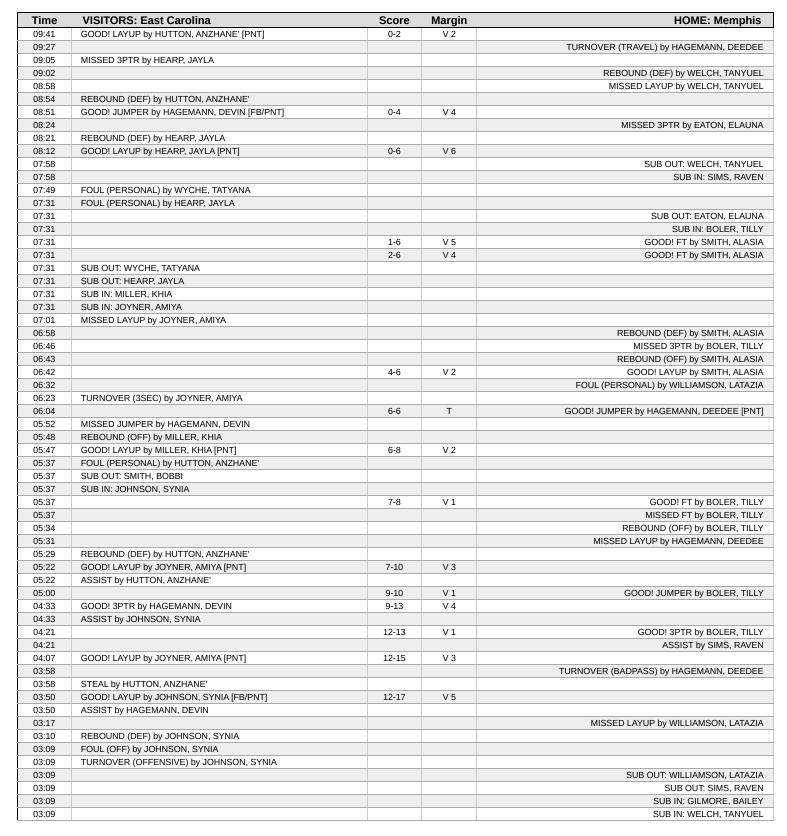

| Time  | VISITORS: East Carolina               | Score | Margin | HOME: Memphis                             |
|-------|---------------------------------------|-------|--------|-------------------------------------------|
| 10:00 | SUB OUT: JOHNSON, SYNIA               |       |        |                                           |
| 10:00 | SUB IN: HEARP, JAYLA                  |       |        |                                           |
| 09:38 |                                       |       |        | TURNOVER (BADPASS) by WELCH, TANYUEL      |
| 09:38 | STEAL by HUTTON, ANZHANE'             | 24.00 | 110    |                                           |
| 09:20 | GOOD! LAYUP by HUTTON, ANZHANE' [PNT] | 21-23 | V 2    | 000011 1/4/101 1/4/1011 1/4/1011 1/4/1011 |
| 08:52 | AUGOSED OPTER LA LA OSTANA UNA DESARA | 23-23 | Т      | GOOD! LAYUP by WELCH, TANYUEL [PNT]       |
| 08:35 | MISSED 3PTR by HAGEMANN, DEVIN        |       |        |                                           |
| 08:32 | REBOUND (OFF) by MILLER, KHIA         | 20.05 | 110    |                                           |
| 08:30 | GOOD! JUMPER by MILLER, KHIA [PNT]    | 23-25 | V 2    | AUGOSTA NUMBER L. ROLER TULV              |
| 08:18 | DEDOUBLE (DEE) L. MANGUE TATIVANA     |       |        | MISSED JUMPER by BOLER, TILLY             |
| 08:15 | REBOUND (DEF) by WYCHE, TATYANA       | 00.07 | 1/4    |                                           |
| 08:09 | GOOD! LAYUP by HUTTON, ANZHANE' [PNT] | 23-27 | V 4    |                                           |
| 08:09 | ASSIST by HAGEMANN, DEVIN             |       |        | MICCED ODED by CMITH, ALACIA              |
| 07:50 |                                       |       |        | MISSED 3PTR by SMITH, ALASIA              |
| 07:45 | FOUR (DEDCOMAL) by MAYCHE TATYANIA    |       |        | REBOUND (OFF) by GILMORE, BAILEY          |
| 07:45 | FOUL (PERSONAL) by WYCHE, TATYANA     |       |        | MICCED ET has CHIMODE DAILEY              |
| 07:45 |                                       |       |        | MISSED FT by GILMORE, BAILEY              |
| 07:45 |                                       |       |        | REBOUND (OFF) by TEAM                     |
| 07:45 | DEDOLIND (DEE) by HEADD 143/1 4       |       |        | MISSED FT by GILMORE, BAILEY              |
| 07:45 | REBOUND (DEF) by HEARP, JAYLA         |       |        |                                           |
| 07:43 | SUB OUT: WYCHE, TATYANA               |       |        |                                           |
| 07:43 | SUB OUT: HAGEMANN, DEVIN              |       |        |                                           |
| 07:43 | SUB OUT: HUTTON, ANZHANE'             |       |        |                                           |
| 07:43 | SUB IN: WARE, TIMIA                   |       |        |                                           |
| 07:43 | SUB IN: MOSELEY, MORGAN               |       |        |                                           |
| 07:43 | SUB IN: JOYNER, AMIYA                 |       |        |                                           |
| 07:30 | MISSED JUMPER by WARE, TIMIA          |       |        |                                           |
| 07:27 | REBOUND (OFF) by JOYNER, AMIYA        |       |        |                                           |
| 07:15 | MISSED 3PTR by WARE, TIMIA            |       |        | DEDOUND (DEE) by TEAM                     |
| 07:12 |                                       |       |        | REBOUND (DEF) by TEAM                     |
| 07:12 |                                       |       |        | SUB OUT: BOLER, TILLY                     |
| 07:12 |                                       |       |        | SUB IN: SMITH, TAMYA                      |
| 06:53 | DI GOLL TOWNED THE                    |       |        | MISSED LAYUP by GILMORE, BAILEY           |
| 06:53 | BLOCK by JOYNER, AMIYA                |       |        |                                           |
| 06:49 | 50111 (DED00141) L 1154 DD 110(14     |       |        | REBOUND (OFF) by GILMORE, BAILEY          |
| 06:49 | FOUL (PERSONAL) by HEARP, JAYLA       |       |        |                                           |
| 06:49 | SUB OUT: HEARP, JAYLA                 |       |        |                                           |
| 06:49 | SUB IN: JOHNSON, SYNIA                |       |        | AMOOFE OPER L. LIA OFLIANDIA DEFEREE      |
| 06:47 | DEDOLING (DED) L. JOHNSON OVANA       |       |        | MISSED 3PTR by HAGEMANN, DEEDEE           |
| 06:44 | REBOUND (DEF) by JOHNSON, SYNIA       |       |        |                                           |
| 06:27 | TURNOVER (BADPASS) by WARE, TIMIA     |       |        |                                           |
| 06:27 | SUB OUT: MOSELEY, MORGAN              |       |        |                                           |
| 06:27 | SUB IN: HUTTON, ANZHANE'              |       |        | TURNOVER (2000) by OULMORE RAILEY         |
| 06:14 | MICCED OPTO IN MADE. TIMIA            |       |        | TURNOVER (3SEC) by GILMORE, BAILEY        |
| 06:00 | MISSED 3PTR by WARE, TIMIA            |       |        |                                           |
| 05:57 | REBOUND (OFF) by JOYNER, AMIYA        |       |        |                                           |
| 05:50 | MISSED 3PTR by MILLER, KHIA           |       |        | DEDOLING (DES)   WELOU TANKE              |
| 05:47 |                                       | 05.07 | 110    | REBOUND (DEF) by WELCH, TANYUEL           |
| 05:38 |                                       | 25-27 | V 2    | GOOD! LAYUP by SMITH, ALASIA              |
| 05:07 |                                       |       |        | FOUL (PERSONAL) by SMITH, ALASIA          |
| 05:07 |                                       |       |        | SUB OUT: HAGEMANN, DEEDEE                 |
| 05:07 |                                       |       |        | SUB OUT: GILMORE, BAILEY                  |
| 05:07 |                                       |       |        | SUB IN: BOLER, TILLY                      |
| 05:07 |                                       |       |        | SUB IN: WILLIAMSON, LATAZIA               |
| 05:07 | SUB OUT: WARE, TIMIA                  |       |        |                                           |
| 05:07 | SUB IN: HAGEMANN, DEVIN               |       |        |                                           |
| 04:58 | GOOD! LAYUP by HUTTON, ANZHANE' [PNT] | 25-29 | V 4    |                                           |
| 04:58 |                                       |       |        | FOUL (PERSONAL) by WILLIAMSON, LATAZIA    |
| 04:58 |                                       |       |        |                                           |
| 04:58 | MISSED FT by HUTTON, ANZHANE'         |       |        |                                           |
| 04:57 |                                       |       |        | REBOUND (DEF) by SMITH, TAMYA             |

| Time  | VISITORS: East Carolina               | Score | Margin | HOME: Memphis                            |
|-------|---------------------------------------|-------|--------|------------------------------------------|
| 04:28 |                                       | 27-29 | V 2    | GOOD! LAYUP by SMITH, TAMYA [PNT]        |
| 04:28 |                                       |       |        | ASSIST by WELCH, TANYUEL                 |
| 04:12 | TURNOVER (TRAVEL) by JOYNER, AMIYA    |       |        |                                          |
| 04:00 |                                       | 29-29 | T      | GOOD! JUMPER by BOLER, TILLY [PNT]       |
| 04:00 |                                       |       |        | ASSIST by WELCH, TANYUEL                 |
| 03:30 | MISSED JUMPER by HAGEMANN, DEVIN      |       |        |                                          |
| 03:27 |                                       |       |        | REBOUND (DEF) by SMITH, ALASIA           |
| 03:23 |                                       |       |        | MISSED 3PTR by BOLER, TILLY              |
| 03:19 | REBOUND (DEF) by MILLER, KHIA         |       |        |                                          |
| 03:11 | MISSED LAYUP by JOYNER, AMIYA         |       |        |                                          |
| 03:11 |                                       |       |        | BLOCK by SMITH, ALASIA                   |
| 03:05 |                                       |       |        | REBOUND (DEF) by WELCH, TANYUEL          |
| 03:00 |                                       | 32-29 | H 3    | GOOD! 3PTR by SMITH, ALASIA              |
| 03:00 |                                       |       |        | ASSIST by BOLER, TILLY                   |
| 02:38 | MISSED LAYUP by JOHNSON, SYNIA        |       |        |                                          |
| 02:38 |                                       |       |        | REBOUND (DEF) by TEAM                    |
| 02:38 |                                       |       |        | SUB OUT: WELCH, TANYUEL                  |
| 02:38 |                                       |       |        | SUB IN: HAGEMANN, DEEDEE                 |
| 02:18 | FOUL (PERSONAL) by MILLER, KHIA       |       |        |                                          |
| 02:18 | SUB OUT: MILLER, KHIA                 |       |        |                                          |
| 02:18 | SUB IN: SMITH, BOBBI                  |       |        |                                          |
| 02:07 |                                       |       |        | TURNOVER (TRAVEL) by SMITH, ALASIA       |
| 01:52 | MISSED LAYUP by JOYNER, AMIYA         |       |        | , , , , , , , , , , , , , , , , , , ,    |
| 01:50 | REBOUND (OFF) by JOYNER, AMIYA        |       |        |                                          |
| 01:49 | GOOD! LAYUP by JOYNER, AMIYA [PNT]    | 32-31 | H 1    |                                          |
| 01:34 |                                       |       |        | MISSED LAYUP by WILLIAMSON, LATAZIA      |
| 01:34 | BLOCK by JOYNER, AMIYA                |       |        | •                                        |
| 01:32 | REBOUND (DEF) by JOYNER, AMIYA        |       |        |                                          |
| 01:32 | . , , ,                               |       |        | FOUL (PERSONAL) by WILLIAMSON, LATAZIA   |
| 01:32 |                                       |       |        | SUB OUT: WILLIAMSON, LATAZIA             |
| 01:32 |                                       |       |        | SUB IN: GILMORE, BAILEY                  |
| 01:11 | MISSED JUMPER by HUTTON, ANZHANE'     |       |        |                                          |
| 01:09 |                                       |       |        | REBOUND (DEF) by SMITH, ALASIA           |
| 01:04 |                                       |       |        | MISSED LAYUP by GILMORE, BAILEY          |
| 01:01 | REBOUND (DEF) by JOYNER, AMIYA        |       |        | •                                        |
| 00:55 | TURNOVER (BADPASS) by HAGEMANN, DEVIN |       |        |                                          |
| 00:55 |                                       |       |        | STEAL by BOLER, TILLY                    |
| 00:38 |                                       |       |        | MISSED LAYUP by GILMORE, BAILEY          |
| 00:36 |                                       |       |        | REBOUND (OFF) by SMITH, ALASIA           |
| 00:26 |                                       |       |        | MISSED 3PTR by BOLER, TILLY              |
| 00:24 | REBOUND (DEF) by SMITH, BOBBI         |       |        | ., ., ., ., ., ., ., ., ., ., ., ., ., . |
| 00:00 | GOOD! JUMPER by HUTTON, ANZHANE'      | 32-33 | V 1    |                                          |
| 00:00 | ASSIST by SMITH, BOBBI                |       |        |                                          |