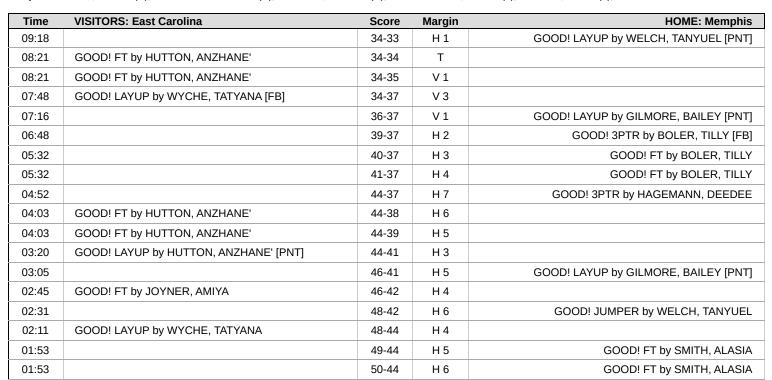

04:00 |                                       | 29-29 | Т      | GOOD! JUMPER by BOLER, TILLY [PNT]  |
| 03:00 |                                       | 32-29 | H 3    | GOOD! 3PTR by SMITH, ALASIA         |
| 01:49 | GOOD! LAYUP by JOYNER, AMIYA [PNT]    | 32-31 | H 1    |                                     |
| 00:00 | GOOD! JUMPER by HUTTON, ANZHANE'      | 32-33 | V 1    |                                     |

East Carolina 33, Memphis 32

#### February 01, 2025 at Elma Roane Fieldhouse - Memphis, Tenn.

## Period 3 Starters:

01:16

East Carolina: 2 WYCHE, TATYANA (F); 5 HEARP, JAYLA (G); 7 HAGEMANN, DEVIN (G); 14 SMITH, BOBBI (G); 22 HUTTON, ANZHANE' (F); Memphis: 3 EATON, ELAUNA (G); 6 HAGEMANN, DEEDEE (G); 11 WELCH, TANYUEL (G); 21 WILLIAMSON, LATAZIA (F); 30 SMITH, ALASIA (F);



East Carolina 44, Memphis 53

53-44

H 9



GOOD! 3PTR by BOLER, TILLY

#### February 01, 2025 at Elma Roane Fieldhouse - Memphis, Tenn.

#### Period 4 Starters:

East Carolina: 2 WYCHE, TATYANA (F); 5 HEARP, JAYLA (G); 7 HAGEMANN, DEVIN (G); 14 SMITH, BOBBI (G); 22 HUTTON, ANZHANE' (F); Memphis: 3 EATON, ELAUNA (G); 6 HAGEMANN, DEEDEE (G); 11 WELCH, TANYUEL (G); 21 WILLIAMSON, LATAZIA (F); 30 SMITH, ALASIA (F);



East Carolina 69, Memphis 75



# Official Substitutions Log East Carolina vs Memphis Period 1 February 01, 2025 at Elma Roane Fieldhouse - Memphis, Tenn.



| VISITORS: East Carolina  | Time  | Score | HOME: Memphis               |
|--------------------------|-------|-------|-----------------------------|
| 2 WYCHE,TATYANA          |       |       | 3 EATON,ELAUNA