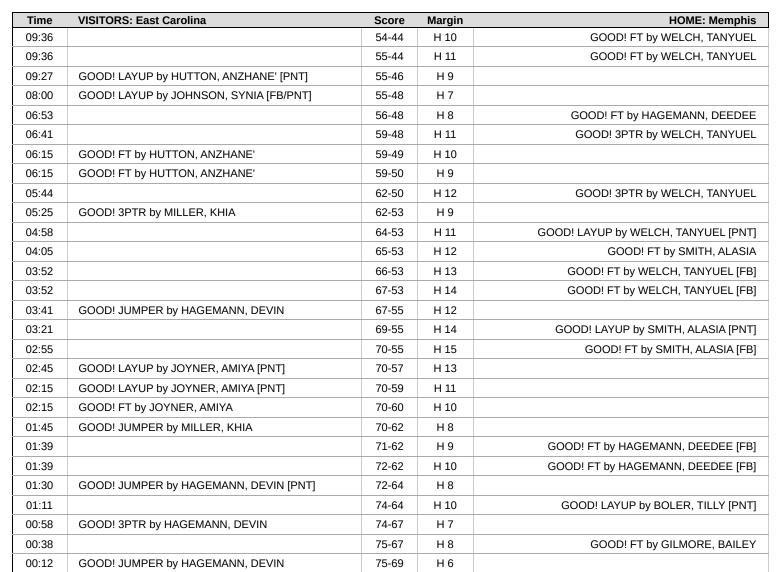

| Time  | VISITORS: East Carolina               | Score | Margin | HOME: Memphis                            |
|-------|---------------------------------------|-------|--------|------------------------------------------|
| 04:28 |                                       | 27-29 | V 2    | GOOD! LAYUP by SMITH, TAMYA [PNT]        |
| 04:28 |                                       |       |        | ASSIST by WELCH, TANYUEL                 |
| 04:12 | TURNOVER (TRAVEL) by JOYNER, AMIYA    |       |        |                                          |
| 04:00 |                                       | 29-29 | T      | GOOD! JUMPER by BOLER, TILLY [PNT]       |
| 04:00 |                                       |       |        | ASSIST by WELCH, TANYUEL                 |
| 03:30 | MISSED JUMPER by HAGEMANN, DEVIN      |       |        |                                          |
| 03:27 |                                       |       |        | REBOUND (DEF) by SMITH, ALASIA           |
| 03:23 |                                       |       |        | MISSED 3PTR by BOLER, TILLY              |
| 03:19 | REBOUND (DEF) by MILLER, KHIA         |       |        |                                          |
| 03:11 | MISSED LAYUP by JOYNER, AMIYA         |       |        |                                          |
| 03:11 |                                       |       |        | BLOCK by SMITH, ALASIA                   |
| 03:05 |                                       |       |        | REBOUND (DEF) by WELCH, TANYUEL          |
| 03:00 |                                       | 32-29 | H 3    | GOOD! 3PTR by SMITH, ALASIA              |
| 03:00 |                                       |       |        | ASSIST by BOLER, TILLY                   |
| 02:38 | MISSED LAYUP by JOHNSON, SYNIA        |       |        |                                          |
| 02:38 |                                       |       |        | REBOUND (DEF) by TEAM                    |
| 02:38 |                                       |       |        | SUB OUT: WELCH, TANYUEL                  |
| 02:38 |                                       |       |        | SUB IN: HAGEMANN, DEEDEE                 |
| 02:18 | FOUL (PERSONAL) by MILLER, KHIA       |       |        |                                          |
| 02:18 | SUB OUT: MILLER, KHIA                 |       |        |                                          |
| 02:18 | SUB IN: SMITH, BOBBI                  |       |        |                                          |
| 02:07 |                                       |       |        | TURNOVER (TRAVEL) by SMITH, ALASIA       |
| 01:52 | MISSED LAYUP by JOYNER, AMIYA         |       |        | , , , , , , , , , , , , , , , , , , ,    |
| 01:50 | REBOUND (OFF) by JOYNER, AMIYA        |       |        |                                          |
| 01:49 | GOOD! LAYUP by JOYNER, AMIYA [PNT]    | 32-31 | H 1    |                                          |
| 01:34 |                                       |       |        | MISSED LAYUP by WILLIAMSON, LATAZIA      |
| 01:34 | BLOCK by JOYNER, AMIYA                |       |        | •                                        |
| 01:32 | REBOUND (DEF) by JOYNER, AMIYA        |       |        |                                          |
| 01:32 | . , , ,                               |       |        | FOUL (PERSONAL) by WILLIAMSON, LATAZIA   |
| 01:32 |                                       |       |        | SUB OUT: WILLIAMSON, LATAZIA             |
| 01:32 |                                       |       |        | SUB IN: GILMORE, BAILEY                  |
| 01:11 | MISSED JUMPER by HUTTON, ANZHANE'     |       |        |                                          |
| 01:09 |                                       |       |        | REBOUND (DEF) by SMITH, ALASIA           |
| 01:04 |                                       |       |        | MISSED LAYUP by GILMORE, BAILEY          |
| 01:01 | REBOUND (DEF) by JOYNER, AMIYA        |       |        | •                                        |
| 00:55 | TURNOVER (BADPASS) by HAGEMANN, DEVIN |       |        |                                          |
| 00:55 |                                       |       |        | STEAL by BOLER, TILLY                    |
| 00:38 |                                       |       |        | MISSED LAYUP by GILMORE, BAILEY          |
| 00:36 |                                       |       |        | REBOUND (OFF) by SMITH, ALASIA           |
| 00:26 |                                       |       |        | MISSED 3PTR by BOLER, TILLY              |
| 00:24 | REBOUND (DEF) by SMITH, BOBBI         |       |        | ., ., ., ., ., ., ., ., ., ., ., ., ., . |
| 00:00 | GOOD! JUMPER by HUTTON, ANZHANE'      | 32-33 | V 1    |                                          |
| 00:00 | ASSIST by SMITH, BOBBI                |       |        |                                          |