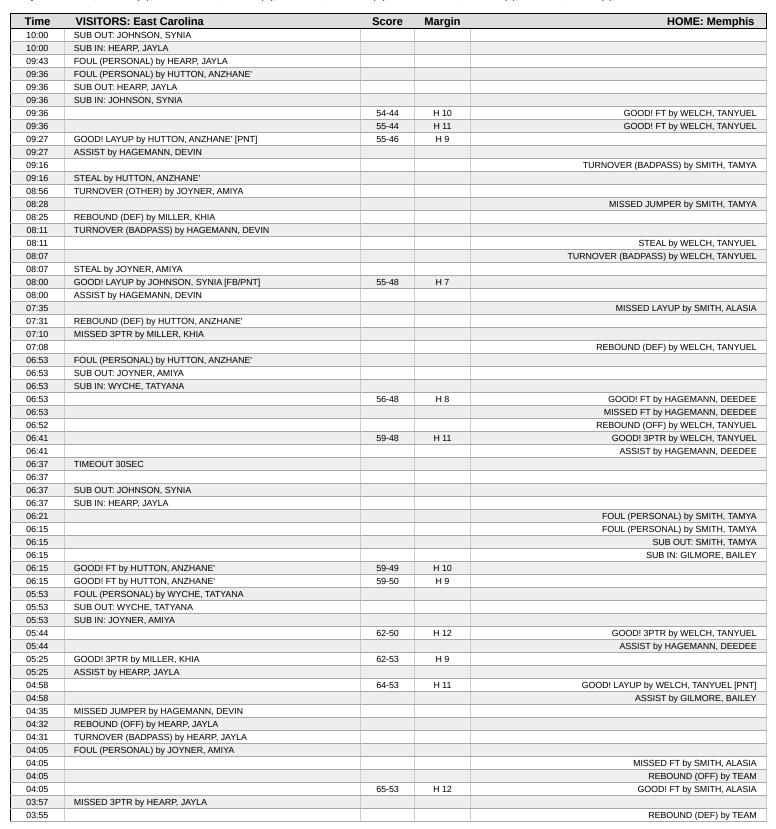

|         |
|                                 |          |          |         |

Start Time: 03:56 PM ET End Time: 05:50 PM ET Game Duration: 1:53 Conference Game;

| Score | 1st | 2nd | 3rd | 4th | TOT |
|-------|-----|-----|-----|-----|-----|
| ECU   | 21  | 12  | 11  | 25  | 69  |
| MEM   | 21  | 11  | 21  | 22  | 75  |

| Points (This Period) | ECU   | MEM   |
|----------------------|-------|-------|
| In the Paint         | 10    | 6     |
| Off Turns            | 5     | 2     |
| 2nd Chance           | 0     | 4     |
| Fast Break           | 2     | 5     |
| Bench                | 12    | 3     |
| Per Poss             | 1.389 | 1.294 |

# Official Play-By-Play East Carolina vs Memphis Fourth Quarter

#### February 01, 2025 at Elma Roane Fieldhouse - Memphis, Tenn.









| Time  | VISITORS: East Carolina                     | Score | Margin | HOME: Memphis                           |
|-------|---------------------------------------------|-------|--------|-----------------------------------------|
| 03:52 | FOUL (PERSONAL) by MILLER, KHIA             |       |        |                                         |
| 03:52 |                                             | 66-53 | H 13   | GOOD! FT by WELCH, TANYUEL [FB]         |
| 03:52 |                                             | 67-53 | H 14   | GOOD! FT by WELCH, TANYUEL [FB]         |
| 03:41 | GOOD! JUMPER by HAGEMANN, DEVIN             | 67-55 | H 12   |                                         |
| 03:21 |                                             | 69-55 | H 14   | GOOD! LAYUP by SMITH, ALASIA [PNT