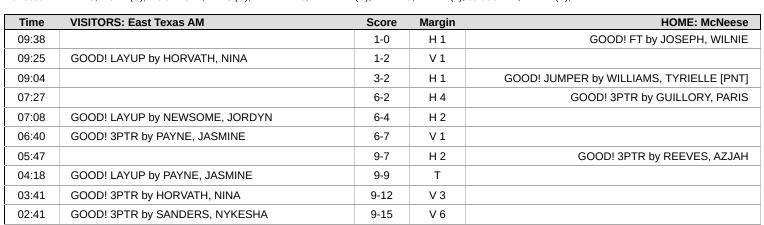

| Time  | VISITORS: East Texas AM                 | Score | Margin | HOME: McNeese                       |
|-------|-----------------------------------------|-------|--------|-------------------------------------|
| 10:00 |                                         |       |        | SUB OUT: YOUNG, AVERY               |
| 10:00 |                                         |       |        | SUB OUT: MCQUIETOR, SYDNEY          |
| 10:00 |                                         |       |        | SUB OUT: BERRY, BOSTON              |
| 10:00 |                                         |       |        | SUB OUT: DAVIS, KYLA                |
| 10:00 |                                         |       |        | SUB IN: REEVES, AZJAH               |
| 10:00 |                                         |       |        | SUB IN: GUILLORY, PARIS             |
| 10:00 |                                         |       |        | SUB IN: ELLIS, KIAYRA               |
| 10:00 |                                         |       |        | SUB IN: JOSEPH, WILNIE              |
| 10:00 | SUB OUT: NEWSOME, JORDYN                |       |        |                                     |
| 10:00 | SUB OUT: SANDERS, NYKESHA               |       |        |                                     |
| 10:00 | SUB OUT: MORELAND, TRINITY              |       |        |                                     |
| 10:00 | SUB IN: FRANKLIN, J'UNTI                |       |        |                                     |
| 10:00 | SUB IN: PAYNE, JASMINE                  |       |        |                                     |
| 10:00 | SUB IN: HEDRICH, ALVA                   |       |        |                                     |
| 09:31 | MISSED JUMPER by HORVATH, CORA          |       |        |                                     |
| 09:28 | micold down lively from with, control   |       |        | REBOUND (DEF) by WILLIAMS, TYRIELLE |
| 09:21 |                                         |       |        | TURNOVER (TRAVEL) by ELLIS, KIAYRA  |
| 09:21 | SUB OUT: HORVATH, CORA                  |       |        | TORNOVER (TRAVEL) BY ELLIS, RIATRA  |
|       | 1                                       |       |        |                                     |
| 09:21 | SUB IN: NEWSOME, JORDYN                 | 10.10 | ) / C  |                                     |
| 09:03 | GOOD! 3PTR by HORVATH, NINA             | 12-18 | V 6    |                                     |
| 09:03 | ASSIST by PAYNE, JASMINE                |       |        |                                     |
| 08:49 | FOUL (PERSONAL) by HORVATH, NINA        |       |        |                                     |
| 08:49 |                                         |       |        | MISSED FT by WILLIAMS, TYRIELLE     |
| 08:49 |                                         |       |        | REBOUND (OFF) by TEAM               |
| 08:49 |                                         | 13-18 | V 5    | GOOD! FT by WILLIAMS, TYRIELLE      |
| 08:37 | GOOD! 3PTR by NEWSOME, JORDYN           | 13-21 | V 8    |                                     |
| 08:37 | ASSIST by PAYNE, JASMINE                |       |        |                                     |
| 08:17 |                                         | 15-21 | V 6    | GOOD! LAYUP by GUILLORY, PARIS      |
| 07:54 | TURNOVER (BADPASS) by NEWSOME, JORDYN   |       |        |                                     |
| 07:54 |                                         |       |        | STEAL by REEVES, AZJAH              |
| 07:32 |                                         | 17-21 | V 4    | GOOD! LAYUP by GUILLORY, PARIS      |
| 07:32 |                                         |       |        | ASSIST by WILLIAMS, TYRIELLE        |
| 07:11 |                                         |       |        | FOUL (PERSONAL) by GUILLORY, PARIS  |
| 07:11 | SUB OUT: HORVATH, NINA                  |       |        |                                     |
| 07:11 | SUB OUT: FRANKLIN, J'UNTI               |       |        |                                     |
| 07:11 | SUB IN: HORVATH, CORA                   |       |        |                                     |
| 07:11 | SUB IN: HUMPHREY, HANNAH                |       |        |                                     |
| 07:00 | MISSED LAYUP by HEDRICH, ALVA           |       |        |                                     |
| 06:57 | Integer Extrem by the British, the tree |       |        | REBOUND (DEF) by REEVES, AZJAH      |
| 06:54 |                                         |       |        | MISSED LAYUP by REEVES, AZJAH       |
| 06:54 | BLOCK by HEDRICH, ALVA                  |       |        | WIGGED EATOR BY REEVES, AZSAIT      |
| 06:54 | BEOCK BY FIEDRICH, ALVA                 |       |        | REBOUND (OFF) by TEAM               |
| 06:44 |                                         |       |        | TURNOVER (TRAVEL) by REEVES, AZJAH  |
| 06:27 | MICCED LAVID by DAVAIC TACMINE          |       |        | TORNOVER (TRAVEL) by REEVES, AZJAH  |
|       | MISSED LAYUP by PAYNE, JASMINE          |       |        |                                     |
| 06:24 |                                         |       |        | REBOUND (DEF) by ELLIS, KIAYRA      |
| 06:20 | DEDOLIND (DEE) by HOD (ATH, CODA        |       |        | MISSED 3PTR by GUILLORY, PARIS      |
| 06:18 | REBOUND (DEF) by HORVATH, CORA          |       |        |                                     |
| 06:09 | MISSED 3PTR by PAYNE, JASMINE           |       |        |                                     |
| 06:06 |                                         |       |        | REBOUND (DEF) by GUILLORY, PARIS    |
| 05:53 |                                         | 19-21 | V 2    | GOOD! JUMPER by JOSEPH, WILNIE      |
| 05:53 |                                         |       |        | ASSIST by WILLIAMS, TYRIELLE        |
| 05:34 | TURNOVER (TRAVEL) by HORVATH, CORA      |       |        |                                     |
| 05:34 |                                         |       |        | SUB OUT: GUILLORY, PARIS            |
| 05:34 |                                         |       |        | SUB IN: YOUNG, AVERY                |
| 05:22 |                                         | 21-21 | Т      | GOOD! JUMPER by ELLIS, KIAYRA       |
| 05:07 | GOOD! 3PTR by HUMPHREY, HANNAH          | 21-24 | V 3    |                                     |
| 05:07 | ASSIST by HORVATH, CORA                 |       |        |                                     |
| 04:24 |                                         |       |        | MISSED LAYUP by YOUNG, AVERY        |
| 04:22 | REBOUND (DEF) by HUMPHREY, HANNAH       |       |        |                                     |
| 04:22 | MISSED LAYUP by NEWSOME, JORDYN         |       |        |                                     |
|       | , , , ,                                 |       |        | REBOUND (DEF) by WILLIAMS, TYRIELLE |