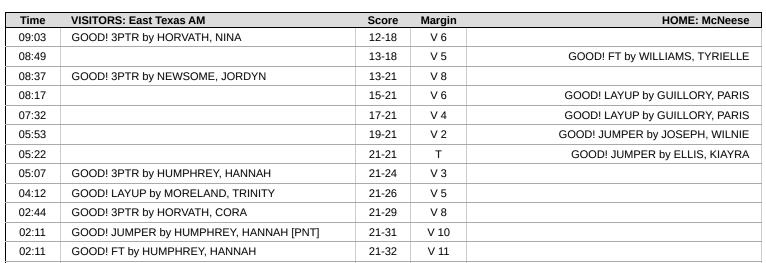

| Time  | VISITORS: East Texas AM                 | Score | Margin | HOME: McNeese                                             |
|-------|-----------------------------------------|-------|--------|-----------------------------------------------------------|
| 04:21 |                                         |       |        | FOUL (OFF) by JOSEPH, WILNIE                              |
| 04:21 |                                         |       |        | TURNOVER (OFFENSIVE) by JOSEPH, WILNIE                    |
| 04:21 |                                         |       |        |                                                           |
| 04:21 |                                         |       |        | SUB OUT: ELLIS, KIAYRA                                    |
| 04:21 |                                         |       |        | SUB OUT: JOSEPH, WILNIE                                   |
| 04:21 |                                         |       |        | SUB IN: MCQUIETOR, SYDNEY                                 |
| 04:21 |                                         |       |        | SUB IN: DAVIS, KYLA                                       |
| 04:21 | SUB OUT: HEDRICH, ALVA                  |       |        |                                                           |
| 04:21 | SUB IN: MORELAND, TRINITY               |       |        |                                                           |
| 04:12 | GOOD! LAYUP by MORELAND, TRINITY        | 21-26 | V 5    |                                                           |
| 03:52 |                                         |       |        | MISSED 3PTR by YOUNG, AVERY                               |
| 03:48 |                                         |       |        | REBOUND (OFF) by DAVIS, KYLA                              |
| 03:35 |                                         |       |        | MISSED LAYUP by MCQUIETOR, SYDNEY                         |
| 03:32 | REBOUND (DEF) by HORVATH, CORA          |       |        |                                                           |
| 03:20 | FOUL (OFF) by PAYNE, JASMINE            |       |        |                                                           |
| 03:20 | TURNOVER (OFFENSIVE) by PAYNE, JASMINE  |       |        |                                                           |
| 03:20 | , , , , , , , , , , , , , , , , , , , , |       |        | SUB OUT: REEVES, AZJAH                                    |
| 03:20 |                                         |       |        | SUB IN: GUILLORY, PARIS                                   |
| 03:20 |                                         |       |        | SUB OUT: MCQUIETOR, SYDNEY                                |
| 03:20 |                                         |       |        | SUB IN: VALLECILLA, DANIELA                               |
| 02:53 |                                         |       |        | MISSED JUMPER by VALLECILLA, DANIELA                      |
| 02:50 | REBOUND (DEF) by NEWSOME, JORDYN        |       |        | mioded tomi Entry Vallediter, DANIELA                     |
| 02:30 | GOOD! 3PTR by HORVATH, CORA             | 21-29 | V 8    |                                                           |
| 02:44 | GOOD: 3F IN BY HORVAITI, CORA           | 21-29 | VO     | TURNOVER (LOSTRALL) by VOLING AVERY                       |
| 02:21 |                                         |       |        | TURNOVER (LOSTBALL) by YOUNG, AVERY SUB OUT: YOUNG, AVERY |
| 02:21 |                                         |       |        | ·                                                         |
|       |                                         |       |        | SUB OUT: VALLECILLA, DANIELA                              |
| 02:21 |                                         |       |        | SUB IN: MOFALK, ALVA                                      |
| 02:21 | OUR OUT MORE! AND TRIVITY               |       |        | SUB IN: ELLIS, KIAYRA                                     |
| 02:21 | SUB OUT: MORELAND, TRINITY              |       |        |                                                           |
| 02:21 | SUB IN: HEDRICH, ALVA                   |       |        |                                                           |
| 02:11 | GOOD! JUMPER by HUMPHREY, HANNAH [PNT]  | 21-31 | V 10   |                                                           |
| 02:11 | ASSIST by HORVATH, CORA                 |       |        |                                                           |
| 02:11 |                                         |       |        | FOUL (PERSONAL) by GUILLORY, PARIS                        |
| 02:11 |                                         |       |        | SUB OUT: GUILLORY, PARIS                                  |
| 02:11 |                                         |       |        | SUB IN: BERRY, BOSTON                                     |
| 02:11 | GOOD! FT by HUMPHREY, HANNAH            | 21-32 | V 11   |                                                           |
| 02:00 |                                         |       |        | MISSED 3PTR by WILLIAMS, TYRIELLE                         |
| 01:57 | REBOUND (DEF) by HORVATH, CORA          |       |        |                                                           |
| 01:51 | MISSED 3PTR by NEWSOME, JORDYN          |       |        |                                                           |
| 01:50 |                                         |       |        | REBOUND (DEF) by TEAM                                     |
| 01:37 |                                         |       |        | TURNOVER (TRAVEL) by WILLIAMS, TYRIELLE                   |
| 01:23 | SUB OUT: PAYNE, JASMINE                 |       |        |                                                           |
| 01:23 | SUB IN: DE KOCK, JAMY                   |       |        |                                                           |
| 01:23 |                                         |       |        | FOUL (PERSONAL) by MOFALK, ALVA                           |
| 01:23 | MISSED FT by DE KOCK, JAMY              |       |        |                                                           |
| 01:23 | REBOUND (OFF) by TEAM                   |       |        |                                                           |
| 01:23 | MISSED FT by DE KOCK, JAMY              |       |        |                                                           |
| 01:23 | MIGGED I I BY DE ROCK, WITH             |       |        | REBOUND (DEF) by MOFALK, ALVA                             |
| 01:07 |                                         |       |        | MISSED 3PTR by MOFALK, ALVA                               |
| 01:04 | REBOUND (DEF) by HORVATH, CORA          |       |        | WIISSED SF TK by WIOTALK, ALVA                            |
|       | , , ,                                   |       |        |                                                           |
| 00:41 | TURNOVER (LOSTBALL) by DE KOCK, JAMY    |       |        | CTEAL by DAVIC WALA                                       |
| 00:41 |                                         |       |        | STEAL by DAVIS, KYLA                                      |
| 00:41 |                                         |       |        | SUB OUT: BERRY, BOSTON                                    |
| 00:41 |                                         |       |        | SUB IN: YOUNG, AVERY                                      |
| 00:29 |                                         |       |        | TURNOVER (LOSTBALL) by DAVIS, KYLA                        |
| 00:29 | STEAL by HORVATH, CORA                  |       |        |                                                           |
| 00:07 | GOOD! 3PTR by HUMPHREY, HANNAH          | 21-35 | V 14   |                                                           |
| 00:07 | ASSIST by HORVATH, CORA                 |       |        |                                                           |
| 00:03 |                                         |       |        | TURNOVER (BADPASS) by ELLIS, KIAYRA                       |
| 00:03 |                                         |       |        | SUB OUT: YOUNG, AVERY                                     |
| 00:03 |                                         |       |        | SUB IN: REEVES, AZJAH                                     |
| 00:00 | MISSED LAYUP by HORVATH, CORA           |       |        |                                                           |
|       |                                         |       |        |                                                           |