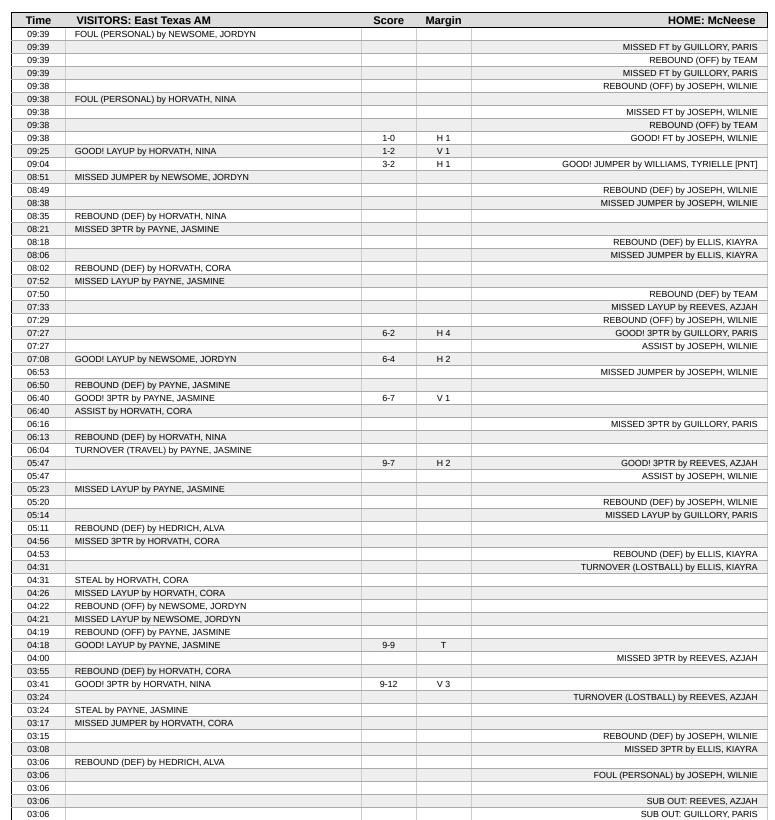

#### Period 1 Starters:

| Time  | VISITORS: East Texas AM            | Score | Margin | HOME: McNeese                            |
|-------|------------------------------------|-------|--------|------------------------------------------|
| 03:06 |                                    |       |        | SUB OUT: ELLIS, KIAYRA                   |
| 03:06 |                                    |       |        | SUB IN: YOUNG, AVERY                     |
| 03:06 |                                    |       |        | SUB IN: MCQUIETOR, SYDNEY                |
| 03:06 |                                    |       |        | SUB IN: BERRY, BOSTON                    |
| 03:06 | SUB OUT: PAYNE, JASMINE            |       |        |                                          |
| 03:06 | SUB OUT: HEDRICH, ALVA             |       |        |                                          |
| 03:06 | SUB IN: SANDERS, NYKESHA           |       |        |                                          |
| 03:06 | SUB IN: MORELAND, TRINITY          |       |        |                                          |
| 02:41 | GOOD! 3PTR by SANDERS, NYKESHA     | 9-15  | V 6    |                                          |
| 02:41 | ASSIST by HORVATH, NINA            |       |        |                                          |
| 02:28 |                                    |       |        | TURNOVER (BADPASS) by WILLIAMS, TYRIELLE |
| 02:28 | STEAL by HORVATH, CORA             |       |        |                                          |
| 02:28 |                                    |       |        | SUB OUT: JOSEPH, WILNIE                  |
| 02:28 |                                    |       |        | SUB IN: DAVIS, KYLA                      |
| 02:04 | MISSED LAYUP by HORVATH, NINA      |       |        |                                          |
| 02:04 |                                    |       |        | BLOCK by DAVIS, KYLA                     |
| 02:04 | REBOUND (OFF) by TEAM              |       |        |                                          |
| 01:56 | TURNOVER (SHOTCLOCK) by TEAM       |       |        |                                          |
| 01:28 |                                    |       |        | TURNOVER (BADPASS) by BERRY, BOSTON      |
| 01:28 | STEAL by SANDERS, NYKESHA          |       |        |                                          |
| 01:15 | MISSED JUMPER by HORVATH, CORA     |       |        |                                          |
| 01:15 |                                    |       |        | BLOCK by YOUNG, AVERY                    |
| 01:11 |                                    |       |        | REBOUND (DEF) by YOUNG, AVERY            |
| 01:04 |                                    | 12-15 | V 3    | GOOD! 3PTR by DAVIS, KYLA                |
| 01:04 |                                    |       |        | ASSIST by WILLIAMS, TYRIELLE             |
| 00:46 | TURNOVER (TRAVEL) by HORVATH, NINA |       |        |                                          |
| 00:33 |                                    |       |        | MISSED LAYUP by MCQUIETOR, SYDNEY        |
| 00:31 | REBOUND (DEF) by HORVATH, NINA     |       |        |                                          |
| 00:27 | MISSED 3PTR by SANDERS, NYKESHA    |       |        |                                          |
| 00:24 |                                    |       |        | REBOUND (DEF) by DAVIS, KYLA             |
| 00:00 |                                    |       |        | MISSED 3PTR by WILLIAMS, TYRIELLE        |
| 00:00 | REBOUND (DEF) by HORVATH, NINA     |       |        |                                          |