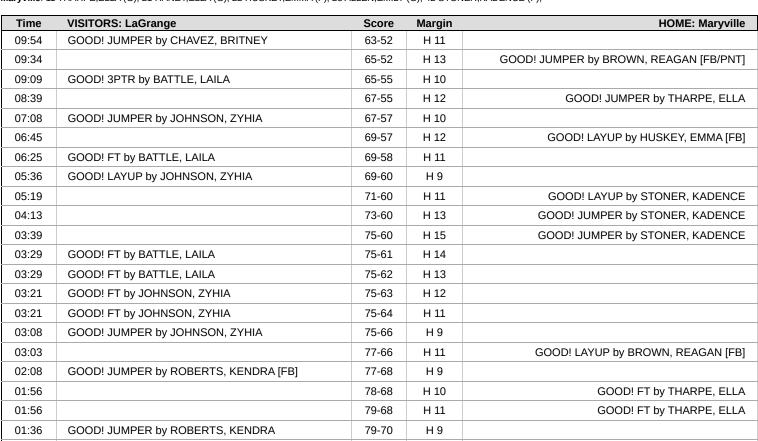

| Time  | VISITORS: LaGrange                    | Score | Margin | HOME: Maryville                    |
|-------|---------------------------------------|-------|--------|------------------------------------|
| 10:00 |                                       |       |        | SUB OUT: BROWN, REAGAN             |
| 10:00 |                                       |       |        | SUB OUT: ALLEN, EMILY              |
| 10:00 |                                       |       |        | SUB OUT: CATHERS, OLIVIA           |
| 10:00 |                                       |       |        | SUB IN: FRITZ, BRAXTON             |
| 10:00 |                                       |       |        | SUB IN: THARPE, ELLA               |
| 10:00 |                                       |       |        | SUB IN: KITCHEN, HALLE             |
| 09:46 |                                       | 19-12 | H 7    | GOOD! JUMPER by HANEY, ELLA        |
| 09:46 |                                       | 20 12 |        | ASSIST by KITCHEN, HALLE           |
| 09:29 | GOOD! LAYUP by WALKER, AMYA [PNT]     | 19-14 | H 5    | ACCION BY INTOTICES, TIMELE        |
| 09:11 | OODS EATOR BY WALKER, AWITA [TWT]     | 21-14 | H 7    | GOOD! LAYUP by HANEY, ELLA [PNT]   |
| 08:49 | TUDNOVED (LOCTRALL) by JOHNSON 7VIIIA | 21-14 | пт     | GOOD! LATOR BY HANE I, ELLA [FIVI] |
|       | TURNOVER (LOSTBALL) by JOHNSON, ZYHIA |       |        | OTEAL by UNIONEY FARM              |
| 08:49 |                                       |       |        | STEAL by HUSKEY, EMMA              |
| 08:41 |                                       |       |        | MISSED LAYUP by HANEY, ELLA        |
| 08:39 |                                       |       |        | REBOUND (OFF) by HANEY, ELLA       |
| 08:37 |                                       | 23-14 | H 9    | GOOD! JUMPER by HANEY, ELLA        |
| 08:37 |                                       |       |        | ASSIST by THARPE, ELLA             |
| 08:25 | MISSED 3PTR by CHAVEZ, BRITNEY        |       |        |                                    |
| 08:21 | REBOUND (OFF) by WATSON, JAZ          |       |        |                                    |
| 08:15 | GOOD! LAYUP by JOHNSON, ZYHIA         | 23-16 | H 7    |                                    |
| 08:15 | ASSIST by CHAVEZ, BRITNEY             |       |        |                                    |
| 07:54 |                                       | 25-16 | H 9    | GOOD! JUMPER by KITCHEN, HALLE     |
| 07:54 |                                       |       |        | ASSIST by THARPE, ELLA             |
| 07:52 | TIMEOUT 30SEC                         |       |        | ACCION BY HIVIRING E, ELEK         |
| 07:52 | TIMEGOT 303EC                         |       |        |                                    |
|       |                                       |       |        | CUR OUT FRITZ RRAYTON              |
| 07:52 |                                       |       |        | SUB OUT: FRITZ, BRAXTON            |
| 07:52 |                                       |       |        | SUB OUT: KITCHEN, HALLE            |
| 07:52 |                                       |       |        | SUB IN: ALLEN, EMILY               |
| 07:52 |                                       |       |        | SUB IN: STONER, KADENCE            |
| 07:29 | GOOD! 3PTR by BATTLE, LAILA           | 25-19 | H 6    |                                    |
| 07:03 | FOUL (PERSONAL) by WATSON, JAZ        |       |        |                                    |
| 07:03 | SUB OUT: WATSON, JAZ                  |       |        |                                    |
| 07:03 | SUB IN: ROBERTS, KENDRA               |       |        |                                    |
| 07:03 |                                       | 26-19 | H 7    | GOOD! FT by STONER, KADENCE        |
| 07:03 |                                       | 27-19 | H 8    | GOOD! FT by STONER, KADENCE        |
| 06:53 | MISSED JUMPER by JOHNSON, ZYHIA       |       |        | •                                  |
| 06:48 |                                       |       |        | REBOUND (DEF) by STONER, KADENCE   |
| 06:25 |                                       |       |        | MISSED LAYUP by THARPE, ELLA       |
| 06:22 | REBOUND (DEF) by WALKER, AMYA         |       |        | WHOOLD LITTON BY THAT L, LLLT      |
| 06:07 |                                       |       |        |                                    |
|       | MISSED 3PTR by BATTLE, LAILA          |       |        | DEDOLIND (DEE) by ALLEN EMILY      |
| 06:02 |                                       | 20.10 | 1140   | REBOUND (DEF) by ALLEN, EMILY      |
| 05:59 |                                       | 29-19 | H 10   | GOOD! LAYUP by HANEY, ELLA [FB]    |
| 05:59 |                                       |       |        | ASSIST by ALLEN, EMILY             |
| 05:40 | MISSED 3PTR by JOHNSON, ZYHIA         |       |        |                                    |
| 05:37 | REBOUND (OFF) by JOHNSON, ZYHIA       |       |        |                                    |
| 05:36 | MISSED JUMPER by JOHNSON, ZYHIA       |       |        |                                    |
| 05:29 | REBOUND (OFF) by BATTLE, LAILA        |       |        |                                    |
| 05:29 | MISSED JUMPER by BATTLE, LAILA        |       |        |                                    |
| 05:28 | REBOUND (OFF) by BATTLE, LAILA        |       |        |                                    |
| 05:28 | GOOD! LAYUP by BATTLE, LAILA          | 29-21 | H 8    |                                    |
| 05:18 |                                       | 32-21 | H 11   | GOOD! 3PTR by ALLEN, EMILY         |
| 05:18 |                                       | 02 21 |        | ASSIST by HUSKEY, EMMA             |
| 05:00 | TURNOVER (TRAVEL) by WALKED AMAYA     |       |        | ASSIST BY TIOSKE I, EMINIA         |
|       | TURNOVER (TRAVEL) by WALKER, AMYA     |       |        | CUR OUT HIGHEY FAMA                |
| 04:59 |                                       |       |        | SUB OUT: HUSKEY, EMMA              |
| 04:59 |                                       |       |        | SUB OUT: ALLEN, EMILY              |
| 04:59 |                                       |       |        | SUB IN: BROWN, REAGAN              |
| 04:59 |                                       |       |        | SUB IN: KITCHEN, HALLE             |
| 04:59 | SUB OUT: CHAVEZ, BRITNEY              |       |        |                                    |
| 04:59 | SUB OUT: WALKER, AMYA                 |       |        |                                    |
| 04:59 | SUB IN: BONDS, ANNIKA                 |       |        |                                    |
|       |                                       |       |        |                                    |
| 04:59 | SUB IN: ENGLAND, KENZIE               |       |        |                                    |

| Time  | VISITORS: LaGrange                     | Score | Margin | HOME: Maryville                     |
|-------|----------------------------------------|-------|--------|-------------------------------------|
| 04:24 | MISSED 3PTR by BATTLE, LAILA           |       |        |                                     |
| 04:20 |                                        |       |        | REBOUND (DEF) by TEAM               |
| 04:14 | SUB OUT: JOHNSON, ZYHIA                |       |        |                                     |
| 04:14 | SUB IN: WALKER, AMYA                   |       |        |                                     |
| 03:52 |                                        |       |        | TURNOVER (BADPASS) by BROWN, REAGAN |
| 03:39 | TURNOVER (TRAVEL) by ENGLAND, KENZIE   |       |        |                                     |
| 03:24 |                                        | 34-21 | H 13   | GOOD! JUMPER by THARPE, ELLA        |
| 03:24 |                                        |       |        | ASSIST by HANEY, ELLA               |
| 03:04 | MISSED JUMPER by ROBERTS, KENDRA       |       |        |                                     |
| 03:02 |                                        |       |        | REBOUND (DEF) by TEAM               |
| 03:02 |                                        |       |        | FOUL (PERSONAL) by HANEY, ELLA      |
| 03:02 |                                        |       |        | SUB OUT: HANEY, ELLA                |
| 03:02 |                                        |       |        | SUB IN: HUSKEY, EMMA                |
| 02:58 | TURNOVER (LOSTBALL) by ROBERTS, KENDRA |       |        |                                     |
| 02:58 |                                        |       |        | STEAL by KITCHEN, HALLE             |
| 02:37 | FOUL (PERSONAL) by ENGLAND, KENZIE     |       |        | •                                   |
| 02:30 |                                        | 36-21 | H 15   | GOOD! LAYUP by HUSKEY, EMMA         |
| 02:30 |                                        |       |        | ASSIST by THARPE, ELLA              |
| 02:14 | GOOD! 3PTR by BATTLE, LAILA            | 36-24 | H 12   | •                                   |
| 02:14 | ASSIST by WALKER, AMYA                 |       |        |                                     |
| 02:00 |                                        | 38-24 | H 14   | GOOD! JUMPER by THARPE, ELLA        |
| 02:00 |                                        |       |        | ASSIST by STONER, KADENCE           |
| 01:38 | GOOD! JUMPER by BATTLE, LAILA          | 38-26 | H 12   | •                                   |
| 01:22 |                                        | 40-26 | H 14   | GOOD! LAYUP by THARPE, ELLA         |
| 01:22 |                                        |       |        | ASSIST by HUSKEY, EMMA              |
| 01:11 | MISSED 3PTR by WALKER, AMYA            |       |        | •                                   |
| 01:07 |                                        |       |        | REBOUND (DEF) by KITCHEN, HALLE     |
| 00:56 | SUB OUT: ENGLAND, KENZIE               |       |        |                                     |
| 00:56 | SUB OUT: WALKER, AMYA                  |       |        |                                     |
| 00:56 | SUB IN: CHAVEZ, BRITNEY                |       |        |                                     |
| 00:56 | SUB IN: JOHNSON, ZYHIA                 |       |        |                                     |
| 00:56 | SUB OUT: ROBERTS, KENDRA               |       |        |                                     |
| 00:56 | SUB IN: WATSON, JAZ                    |       |        |                                     |
| 00:41 |                                        |       |        | MISSED 3PTR by BROWN, REAGAN        |
| 00:36 | REBOUND (DEF) by BATTLE, LAILA         |       |        | •                                   |
| 00:32 | GOOD! LAYUP by JOHNSON, ZYHIA [FB]     | 40-28 | H 12   |                                     |
| 00:32 | ASSIST by BATTLE, LAILA                |       |        |                                     |
| 00:22 |                                        | 42-28 | H 14   | GOOD! LAYUP by BROWN, REAGAN [FB]   |
| 00:22 |                                        |       |        | ASSIST by THARPE, ELLA              |
| 00:05 |                                        |       |        | FOUL (PERSONAL) by STONER, KADENCE  |
| 00:02 | TURNOVER (BADPASS) by JOHNSON, ZYHIA   |       |        |                                     |
| 00:02 |                                        |       |        | STEAL by HUSKEY, EMMA               |
| 00:00 |                                        |       |        | MISSED 3PTR by THARPE, ELLA         |
| 00:00 | REBOUND (DEF) by TEAM                  |       |        |                                     |