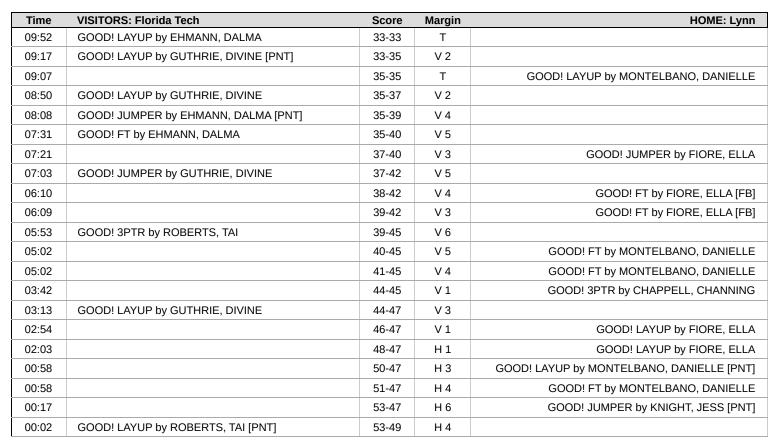

## Official Play-By-Play Florida Tech vs Lynn Second Quarter

#### February 12, 2025 at de Hoernle Sports Cultural Center - Boca Raton

#### Period 2 Starters:

Florida Tech: 4 ROBERTS,TAI (G); 5 LIBERATORE,SARAH (G); 11 MORIN,MIKAYLA (F); 13 SMITH,REMINGTYN (G); 25 EHMANN,DALMA (F); Lynn: 5 MONTELBANO,DANIELLE (G); 11 FIORE,ELLA (G); 14 KNIGHT,JESS (F); 21 MOCADLO,TRINITY (G); 24 ROMICH,RACHEL (G);