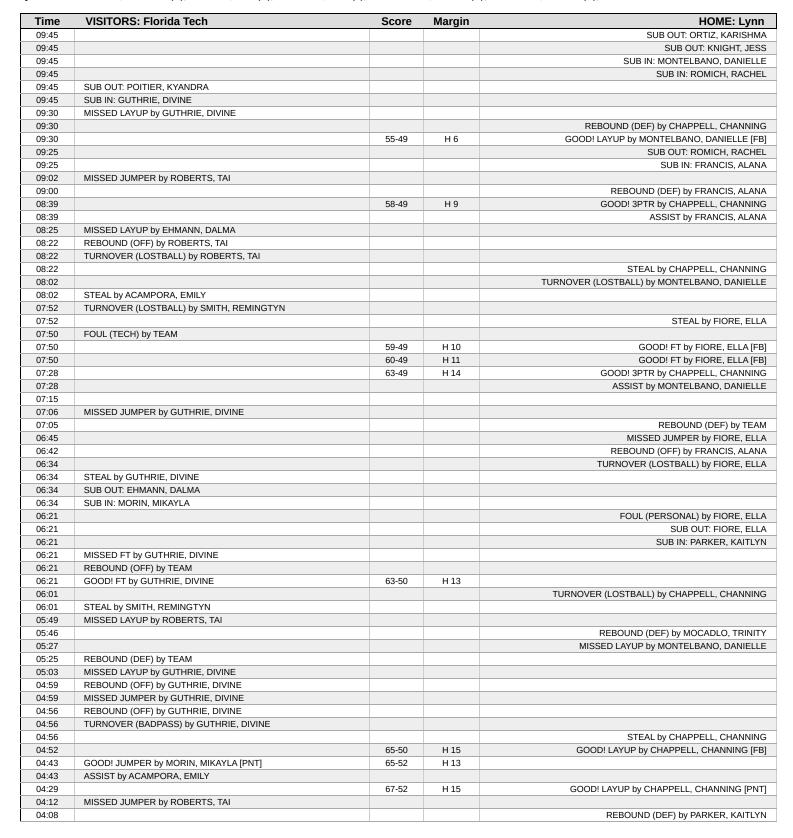

## Official Play-By-Play

# Florida Tech vs Lynn Third Quarter February 12, 2025 at de Hoernle Sports Cultural Center - Boca Raton

#### Period 3 Starters:

Florida Tech: 4 ROBERTS,TAI (G); 5 LIBERATORE,SARAH (G); 11 MORIN,MIKAYLA (F); 13 SMITH,REMINGTYN (G); 25 EHMANN,DALMA (F); Lynn: 5 MONTELBANO,DANIELLE (G); 11 FIORE,ELLA (G); 14 KNIGHT,JESS (F); 21 MOCADLO,TRINITY (G); 24 ROMICH,RACHEL (G);