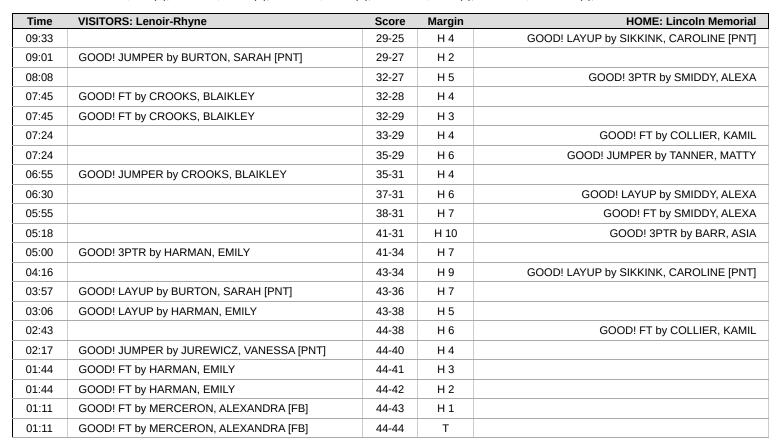

| Time           | VISITORS: Lenoir-Rhyne                  | Score | Margin | HOME: Lincoln Memorial                                      |
|----------------|-----------------------------------------|-------|--------|-------------------------------------------------------------|
| 10:00          |                                         |       |        | SUB OUT: ANDERSON, KEIARA                                   |
| 10:00          |                                         |       |        | SUB OUT: RODRIGUEZ, DOMINIQUE                               |
| 10:00          |                                         |       |        | SUB OUT: WINTER, JAMYAH                                     |
| 10:00          |                                         |       |        | SUB IN: PATTY, LEXI                                         |
| 10:00          |                                         |       |        | SUB IN: BARR, ASIA                                          |
| 10:00          |                                         |       |        | SUB IN: SIKKINK, CAROLINE                                   |
| 10:00          | SUB OUT: MERCERON, ALEXANDRA            |       |        |                                                             |
| 10:00          | SUB IN: LINDSTROM, TILDA                | 20.05 |        |                                                             |
| 09:33          | COOR JUMPER by RUPTON CARALIERIT        | 29-25 | H 4    | GOOD! LAYUP by SIKKINK, CAROLINE [PNT]                      |
| 09:01          | GOOD! JUMPER by BURTON, SARAH [PNT]     | 29-27 | H 2    | TUDAIOVED (TDAVEL) by DADD, ACIA                            |
| 08:44<br>08:16 | MISSED LAYUP by HARMAN, EMILY           |       |        | TURNOVER (TRAVEL) by BARR, ASIA                             |
| 08:14          | MISSED LATUP BY HARIMAN, EMILT          |       |        | REBOUND (DEF) by PATTY, LEXI                                |
| 08:08          |                                         | 32-27 | H 5    | GOOD! 3PTR by SMIDDY, ALEXA                                 |
| 08:08          |                                         | 32-21 | 113    | ASSIST by PATTY, LEXI                                       |
| 07:45          |                                         |       |        | FOUL (PERSONAL) by PATTY, LEXI                              |
| 07:45          |                                         |       |        | SUB OUT: PATTY, LEXI                                        |
| 07:45          |                                         |       |        | SUB IN: COLLIER, KAMIL                                      |
| 07:45          | GOOD! FT by CROOKS, BLAIKLEY            | 32-28 | H 4    | COS IIII COLLIEI, I TUIIIIL                                 |
| 07:45          | GOOD! FT by CROOKS, BLAIKLEY            | 32-29 | H 3    |                                                             |
| 07:24          | FOUL (PERSONAL) by HILL, MALEIYA        |       |        |                                                             |
| 07:24          |                                         | 33-29 | H 4    | GOOD! FT by COLLIER, KAMIL                                  |
| 07:24          |                                         |       |        | MISSED FT by COLLIER, KAMIL                                 |
| 07:24          |                                         |       |        | REBOUND (OFF) by TANNER, MATTY                              |
| 07:24          |                                         | 35-29 | H 6    | GOOD! JUMPER by TANNER, MATTY                               |
| 06:55          | GOOD! JUMPER by CROOKS, BLAIKLEY        | 35-31 | H 4    | , i                                                         |
| 06:30          |                                         | 37-31 | H 6    | GOOD! LAYUP by SMIDDY, ALEXA                                |
| 06:09          | TURNOVER (TRAVEL) by HILL, MALEIYA      |       |        |                                                             |
| 05:55          | FOUL (PERSONAL) by HILL, MALEIYA        |       |        |                                                             |
| 05:55          |                                         |       |        | MISSED FT by SMIDDY, ALEXA                                  |
| 05:55          |                                         |       |        | REBOUND (OFF) by TEAM                                       |
| 05:55          |                                         | 38-31 | H 7    | GOOD! FT by SMIDDY, ALEXA                                   |
| 05:43          | MISSED 3PTR by LINDSTROM, TILDA         |       |        |                                                             |
| 05:40          |                                         |       |        | REBOUND (DEF) by BARR, ASIA                                 |
| 05:23          |                                         |       |        | MISSED LAYUP by SMIDDY, ALEXA                               |
| 05:23          | BLOCK by CROOKS, BLAIKLEY               |       |        |                                                             |
| 05:19          |                                         |       |        | REBOUND (OFF) by SMIDDY, ALEXA                              |
| 05:18          |                                         | 41-31 | H 10   | GOOD! 3PTR by BARR, ASIA                                    |
| 05:18          |                                         |       |        | ASSIST by SMIDDY, ALEXA                                     |
| 05:00          | GOOD! 3PTR by HARMAN, EMILY             | 41-34 | H 7    |                                                             |
| 04:33          |                                         |       |        | MISSED LAYUP by SMIDDY, ALEXA                               |
| 04:32          | REBOUND (DEF) by HILL, MALEIYA          |       |        |                                                             |
| 04:31          | TURNOVER (BADPASS) by HILL, MALEIYA     |       |        |                                                             |
| 04:31          |                                         | 40.04 | 110    | COORLI AVIJE IN CIRRINIK CAROLINE (DAIT)                    |
| 04:16          | COOD LAVID by DUDTON CADALLIDAT         | 43-34 | H 9    | GOOD! LAYUP by SIKKINK, CAROLINE [PNT]                      |
| 03:57          | GOOD! LAYUP by BURTON, SARAH [PNT]      | 43-36 | H 7    | MICCED ODED by CMIDDY ALEVA                                 |
| 03:31          |                                         |       |        | MISSED 3PTR by SMIDDY, ALEXA REBOUND (OFF) by TANNER, MATTY |
| 03:18          |                                         |       |        | MISSED 3PTR by TANNER, MATTY                                |
| 03:18          | REBOUND (DEF) by LINDSTROM, TILDA       |       |        | IVII 33ED 3F IR DY IAININER, IVIAITY                        |
| 03:13          | GOOD! LAYUP by HARMAN, EMILY            | 43-38 | H 5    |                                                             |
| 03:00          | FOUL (PERSONAL) by LINDSTROM, TILDA     | 40-00 | 113    |                                                             |
| 02:43          | SUB OUT: BURTON, SARAH                  |       |        |                                                             |
| 02:43          | SUB OUT: HILL, MALEIYA                  |       |        |                                                             |
| 02:43          | SUB IN: JUREWICZ, VANESSA               |       |        |                                                             |
| 02:43          | SUB IN: MERCERON, ALEXANDRA             |       |        |                                                             |
| 02:43          |                                         | 44-38 | H 6    | GOOD! FT by COLLIER, KAMIL                                  |
| 02:43          |                                         | 1.43  |        | MISSED FT by COLLIER, KAMIL                                 |
| 02:43          | REBOUND (DEF) by MERCERON, ALEXANDRA    |       |        | ,                                                           |
| 02:17          | GOOD! JUMPER by JUREWICZ, VANESSA [PNT] | 44-40 | H 4    |                                                             |
|                |                                         |       |        | MISSED LAYUP by SIKKINK, CAROLINE                           |

| Time  | VISITORS: Lenoir-Rhyne                    | Score | Margin | HOME: Lincoln Memorial           |
|-------|-------------------------------------------|-------|--------|----------------------------------|
| 01:52 | REBOUND (DEF) by CROOKS, BLAIKLEY         |       |        |                                  |
| 01:44 |                                           |       |        | FOUL (PERSONAL) by BARR, ASIA    |
| 01:44 |                                           |       |        | SUB OUT: BARR, ASIA              |
| 01:44 |                                           |       |        | SUB OUT: SIKKINK, CAROLINE       |
| 01:44 |                                           |       |        | SUB IN: PATTY, LEXI              |
| 01:44 |                                           |       |        | SUB IN: WINTER, JAMYAH           |
| 01:44 | SUB OUT: LINDSTROM, TILDA                 |       |        |                                  |
| 01:44 | SUB IN: BUSH, GABBY                       |       |        |                                  |
| 01:44 | GOOD! FT by HARMAN, EMILY                 | 44-41 | H 3    |                                  |
| 01:44 | GOOD! FT by HARMAN, EMILY                 | 44-42 | H 2    |                                  |
| 01:17 |                                           |       |        | MISSED LAYUP by COLLIER, KAMIL   |
| 01:13 | REBOUND (DEF) by MERCERON, ALEXANDRA      |       |        |                                  |
| 01:11 |                                           |       |        | FOUL (PERSONAL) by TANNER, MATTY |
| 01:11 | GOOD! FT by MERCERON, ALEXANDRA [FB]      | 44-43 | H 1    |                                  |
| 01:11 | GOOD! FT by MERCERON, ALEXANDRA [FB]      | 44-44 | Т      |                                  |
| 01:11 | SUB OUT: HARMAN, EMILY                    |       |        |                                  |
| 01:11 | SUB IN: HILL, MALEIYA                     |       |        |                                  |
| 00:45 |                                           |       |        | MISSED LAYUP by SMIDDY, ALEXA    |
| 00:43 | REBOUND (DEF) by BUSH, GABBY              |       |        |                                  |
| 00:32 | TURNOVER (BADPASS) by MERCERON, ALEXANDRA |       |        |                                  |
| 00:32 |                                           |       |        | STEAL by TANNER, MATTY           |
| 00:06 |                                           |       |        | MISSED 3PTR by WINTER, JAMYAH    |
| 00:00 | REBOUND (DEF) by MERCERON, ALEXANDRA      |       |        |                                  |