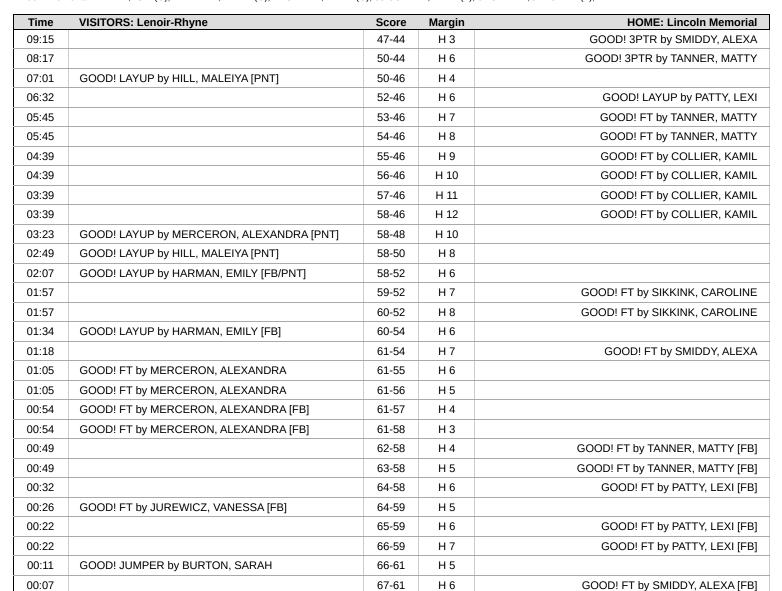

| Time  | VISITORS: Lenoir-Rhyne                    | Score | Margin | HOME: Lincoln Memorial           |
|-------|-------------------------------------------|-------|--------|----------------------------------|
| 01:52 | REBOUND (DEF) by CROOKS, BLAIKLEY         |       |        |                                  |
| 01:44 |                                           |       |        | FOUL (PERSONAL) by BARR, ASIA    |
| 01:44 |                                           |       |        | SUB OUT: BARR, ASIA              |
| 01:44 |                                           |       |        | SUB OUT: SIKKINK, CAROLINE       |
| 01:44 |                                           |       |        | SUB IN: PATTY, LEXI              |
| 01:44 |                                           |       |        | SUB IN: WINTER, JAMYAH           |
| 01:44 | SUB OUT: LINDSTROM, TILDA                 |       |        |                                  |
| 01:44 | SUB IN: BUSH, GABBY                       |       |        |                                  |
| 01:44 | GOOD! FT by HARMAN, EMILY                 | 44-41 | H 3    |                                  |
| 01:44 | GOOD! FT by HARMAN, EMILY                 | 44-42 | H 2    |                                  |
| 01:17 |                                           |       |        | MISSED LAYUP by COLLIER, KAMIL   |
| 01:13 | REBOUND (DEF) by MERCERON, ALEXANDRA      |       |        |                                  |
| 01:11 |                                           |       |        | FOUL (PERSONAL) by TANNER, MATTY |
| 01:11 | GOOD! FT by MERCERON, ALEXANDRA [FB]      | 44-43 | H 1    |                                  |
| 01:11 | GOOD! FT by MERCERON, ALEXANDRA [FB]      | 44-44 | Т      |                                  |
| 01:11 | SUB OUT: HARMAN, EMILY                    |       |        |                                  |
| 01:11 | SUB IN: HILL, MALEIYA                     |       |        |                                  |
| 00:45 |                                           |       |        | MISSED LAYUP by SMIDDY, ALEXA    |
| 00:43 | REBOUND (DEF) by BUSH, GABBY              |       |        |                                  |
| 00:32 | TURNOVER (BADPASS) by MERCERON, ALEXANDRA |       |        |                                  |
| 00:32 |                                           |       |        | STEAL by TANNER, MATTY           |
| 00:06 |                                           |       |        | MISSED 3PTR by WINTER, JAMYAH    |
| 00:00 | REBOUND (DEF) by MERCERON, ALEXANDRA      |       |        |                                  |

# Official Play-By-Play Lenoir-Rhyne vs Lincoln Memorial Fourth Quarter February 15, 2025 at B. Frank Turner Arena - Harrogate

### Period 4 Starters:

Lenoir-Rhyne: 11 LINDSTROM,TILDA (F); 12 BURTON,SARAH (G); 20 HARMAN,EMILY (G); 22 HILL,MALEIYA (G); 30 CROOKS,BLAIKLEY (G); Lincoln Memorial: 1 BARR,ASIA (G); 4 TANNER,MATTY (G); 12 SMIDDY,ALEXA (G); 33 COLLIER,KAMIL (F); 34 SIKKINK,CAROLINE (F);