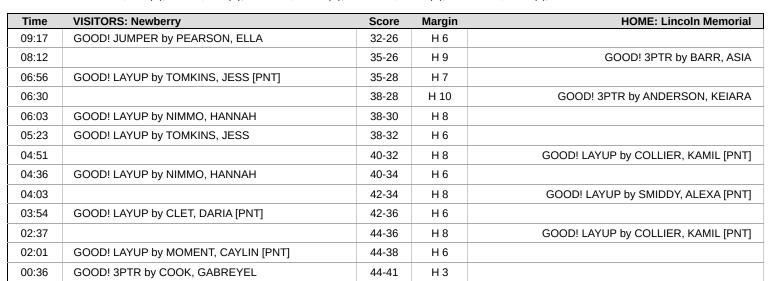

# Official Play-By-Play Newberry vs Lincoln Memorial Third Quarter November 23, 2024 at B. Frank Turner Arena - Harrogate

### Period 3 Starters:

Newberry: 11 PAOLETTA, JULIA (G); 15 KENT, MARYKATE (G); 20 PEARSON, ELLA (G); 22 TOMKINS, JESS (F); 24 HOWARD, RYIAN (F); Lincoln Memorial: 0 PATTY, LEXI (G); 1 BARR, ASIA (G); 4 TANNER, MATTY (G); 12 SMIDDY, ALEXA (G); 33 COLLIER, KAMIL (F);