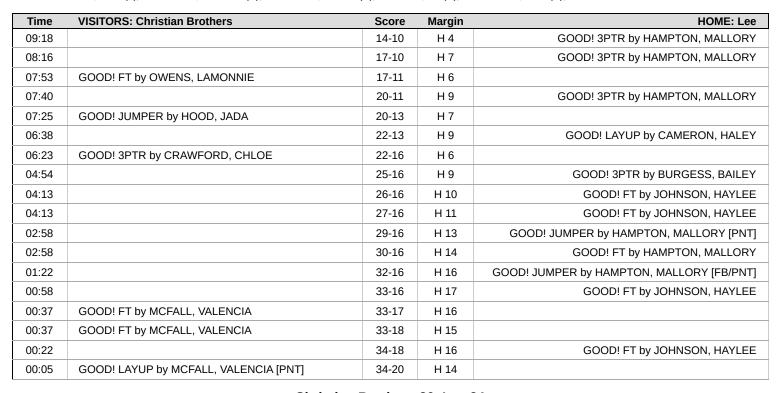

| Time           | VISITORS: Christian Brothers                  | Score | Margin | HOME: Lee                              |
|----------------|-----------------------------------------------|-------|--------|----------------------------------------|
| 09:42          | MISSED LAYUP by CARROLL, SEQUOIA              |       |        |                                        |
| 09:42          |                                               |       |        | BLOCK by MUHONEN, ANNA                 |
| 09:39          | REBOUND (OFF) by CARROLL, SEQUOIA             |       |        |                                        |
| 09:38          | TURNOVER (BADPASS) by CARROLL, SEQUOIA        |       |        |                                        |
| 09:38          |                                               |       |        | STEAL by HAMPTON, MALLORY              |
| 09:18          |                                               | 14-10 | H 4    | GOOD! 3PTR by HAMPTON, MALLORY         |
| 09:18          |                                               |       |        | ASSIST by HURST, MIA                   |
| 08:53          | TURNOVER (LOSTBALL) by ECHOLS, TIERINEY       |       |        |                                        |
| 08:53          |                                               |       |        | STEAL by WILLIAMS, KARA                |
| 08:46          |                                               |       |        | TURNOVER (BADPASS) by HAMPTON, MALLORY |
| 08:46          | SUB OUT: CRAWFORD, CHLOE                      |       |        |                                        |
| 08:46          | SUB IN: MCFALL, VALENCIA                      |       |        |                                        |
| 08:35          | MISSED JUMPER by MCFALL, VALENCIA             |       |        | DEPOLIND (DEE) LANGUAGES AND           |
| 08:32          |                                               |       |        | REBOUND (DEF) by MUHONEN, ANNA         |
| 08:22          |                                               |       |        | SUB OUT: HURST, MIA                    |
| 08:22          |                                               | 17.10 | 11.7   | SUB IN: SMITH, ADDISON                 |
| 08:16          |                                               | 17-10 | H 7    | GOOD! 3PTR by HAMPTON, MALLORY         |
| 08:16          |                                               |       |        | ASSIST by JOHNSON, HAYLEE              |
| 07:53          | MICCED ET his OMENIC LAMONNIE                 |       |        | FOUL (PERSONAL) by WILLIAMS, KARA      |
| 07:53          | MISSED FT by OWENS, LAMONNIE                  |       |        |                                        |
| 07:53          | REBOUND (OFF) by TEAM                         | 17.11 | 11.0   |                                        |
| 07:53          | GOOD! FT by OWENS, LAMONNIE                   | 17-11 | H 6    | COORI 2PTP by HAMPTON MALL ORY         |
| 07:40<br>07:40 |                                               | 20-11 | H 9    | GOOD! 3PTR by HAMPTON, MALLORY         |
|                | COOR JUMPER by LICOR JARA                     | 20.12 | 11.7   | ASSIST by WILLIAMS, KARA               |
| 07:25<br>07:12 | GOOD! JUMPER by HOOD, JADA                    | 20-13 | H 7    | MICCED LAVID by MILLIONEN ANNA         |
| 07:12          | REBOUND (DEF) by TEAM                         |       |        | MISSED LAYUP by MUHONEN, ANNA          |
| 07:11          | REBOOND (DEF) by TEAW                         |       |        | SUB OUT: MUHONEN, ANNA                 |
| 07:11          |                                               |       |        | SUB OUT: WILLIAMS, KARA                |
| 07:11          |                                               |       |        | SUB IN: DELBRIDGE, BAYLEE              |
| 07:11          |                                               |       |        | SUB IN: CAMERON, HALEY                 |
| 07:11          | SUB OUT: ECHOLS, TIERINEY                     |       |        | SOB IN: CAMERON, HALE I                |
| 07:11          | SUB OUT: OWENS, LAMONNIE                      |       |        |                                        |
| 07:11          | SUB IN: CRAWFORD, CHLOE                       |       |        |                                        |
| 07:11          | SUB IN: BARBER, TARELLYA                      |       |        |                                        |
| 06:48          | TURNOVER (LOSTBALL) by BARBER, TARELLYA       |       |        |                                        |
| 06:48          | 10111101211 (20013122) 3) 31113211, 111122211 |       |        | STEAL by HAMPTON, MALLORY              |
| 06:38          |                                               | 22-13 | H 9    | GOOD! LAYUP by CAMERON, HALEY          |
| 06:38          |                                               |       |        | ASSIST by DELBRIDGE, BAYLEE            |
| 06:36          | TIMEOUT 30SEC                                 |       |        |                                        |
| 06:36          |                                               |       |        |                                        |
| 06:36          |                                               |       |        | SUB OUT: HAMPTON, MALLORY              |
| 06:36          |                                               |       |        | SUB IN: BURGESS, BAILEY                |
| 06:23          | GOOD! 3PTR by CRAWFORD, CHLOE                 | 22-16 | H 6    | ·                                      |
| 06:13          |                                               |       |        | MISSED 3PTR by JOHNSON, HAYLEE         |
| 06:09          | REBOUND (DEF) by BARBER, TARELLYA             |       |        | · ·                                    |
| 05:57          | MISSED 3PTR by MCFALL, VALENCIA               |       |        |                                        |
| 05:54          | REBOUND (OFF) by MCFALL, VALENCIA             |       |        |                                        |
| 05:54          |                                               |       |        | FOUL (PERSONAL) by SMITH, ADDISON      |
| 05:54          | SUB OUT: BARBER, TARELLYA                     |       |        |                                        |
| 05:54          | SUB IN: OWENS, LAMONNIE                       |       |        |                                        |
| 05:47          | TURNOVER (BADPASS) by HOOD, JADA              |       |        |                                        |
| 05:47          |                                               |       |        | STEAL by BURGESS, BAILEY               |
| 05:37          |                                               |       |        | TURNOVER (BADPASS) by CAMERON, HALEY   |
| 05:37          | STEAL by CRAWFORD, CHLOE                      |       |        |                                        |
| 05:24          | MISSED JUMPER by HOOD, JADA                   |       |        |                                        |
| 05:20          |                                               |       |        | REBOUND (DEF) by SMITH, ADDISON        |
| 05:19          | FOUL (PERSONAL) by MCFALL, VALENCIA           |       |        |                                        |
| 05:19          | SUB OUT: MCFALL, VALENCIA                     |       |        |                                        |
| 05:19          | SUB IN: ECHOLS, TIERINEY                      |       |        |                                        |
| 05:11          |                                               |       |        | TURNOVER (LOSTBALL) by JOHNSON, HAYLEE |
|                |                                               |       |        |                                        |

| Time           | VISITORS: Christian Brothers                    | Score | Margin | HOME: Lee                                          |
|----------------|-------------------------------------------------|-------|--------|----------------------------------------------------|
| 05:11          | STEAL by OWENS, LAMONNIE                        |       |        |                                                    |
| 05:08          | TURNOVER (DRIBBLING) by OWENS, LAMONNIE         | 05.10 |        | COOR OF THE PURCESS RAWEY                          |
| 04:54<br>04:54 |                                                 | 25-16 | H 9    | GOOD! 3PTR by BURGESS, BAILEY                      |
| 04:54          | MISSED JUMPER by HOOD, JADA                     |       |        | ASSIST by DELBRIDGE, BAYLEE                        |
| 04:33          | WIGGED GOWIFER BY FIGOD, SADA                   |       |        | REBOUND (DEF) by JOHNSON, HAYLEE                   |
| 04:13          | FOUL (PERSONAL) by HOOD, JADA                   |       |        | NEBOONS (BELL) BY COLINGON, THINEELE               |
| 04:13          |                                                 | 26-16 | H 10   | GOOD! FT by JOHNSON, HAYLEE                        |
| 04:13          |                                                 | 27-16 | H 11   | GOOD! FT by JOHNSON, HAYLEE                        |
| 04:13          |                                                 |       |        | SUB OUT: JOHNSON, HAYLEE                           |
| 04:13          |                                                 |       |        | SUB IN: HAMPTON, MALLORY                           |
| 03:46          | MISSED JUMPER by OWENS, LAMONNIE                |       |        |                                                    |
| 03:43          | REBOUND (OFF) by CARROLL, SEQUOIA               |       |        |                                                    |
| 03:41          | TURNOVER (LOSTBALL) by CARROLL, SEQUOIA         |       |        |                                                    |
| 03:41          |                                                 |       |        | STEAL by CAMERON, HALEY                            |
| 03:41          |                                                 |       |        | SUB OUT: SMITH, ADDISON                            |
| 03:41          |                                                 |       |        | SUB OUT: CAMERON, HALEY SUB IN: MUHONEN, ANNA      |
| 03:41          |                                                 |       |        | SUB IN: HURST, MIA                                 |
| 03:37          | FOUL (PERSONAL) by OWENS, LAMONNIE              |       |        | COD IN. FIGRO I, MILK                              |
| 03:21          |                                                 |       |        | MISSED 3PTR by HURST, MIA                          |
| 03:16          |                                                 |       |        | REBOUND (OFF) by BURGESS, BAILEY                   |
| 02:58          |                                                 | 29-16 | H 13   | GOOD! JUMPER by HAMPTON, MALLORY [PNT]             |
| 02:58          | FOUL (PERSONAL) by OWENS, LAMONNIE              |       |        |                                                    |
| 02:58          |                                                 |       |        | SUB OUT: BURGESS, BAILEY                           |
| 02:58          |                                                 |       |        | SUB IN: JOHNSON, HAYLEE                            |
| 02:58          | SUB OUT: OWENS, LAMONNIE                        |       |        |                                                    |
| 02:58          | SUB IN: BARBER, TARELLYA                        |       |        |                                                    |
| 02:58          | TURNOUTR (COSTRUCT)                             | 30-16 | H 14   | GOOD! FT by HAMPTON, MALLORY                       |
| 02:37<br>02:37 | TURNOVER (LOSTBALL) by ECHOLS, TIERINEY         |       |        | CTEAL building TALA                                |
| 02:37          |                                                 |       |        | STEAL by HURST, MIA MISSED 3PTR by JOHNSON, HAYLEE |
| 02:26          |                                                 |       |        | REBOUND (OFF) by HURST, MIA                        |
| 02:22          |                                                 |       |        | TURNOVER (BADPASS) by HURST, MIA                   |
| 02:22          | STEAL by CRAWFORD, CHLOE                        |       |        | 1011101211 (27.211103) 25 110110 1, 1111111        |
| 02:21          |                                                 |       |        | FOUL (PERSONAL) by MUHONEN, ANNA                   |
| 02:21          | SUB OUT: ECHOLS, TIERINEY                       |       |        |                                                    |
| 02:21          | SUB OUT: CARROLL, SEQUOIA                       |       |        |                                                    |
| 02:21          | SUB OUT: CRAWFORD, CHLOE                        |       |        |                                                    |
| 02:21          | SUB OUT: BARBER, TARELLYA                       |       |        |                                                    |
| 02:21          | SUB OUT: HOOD, JADA                             |       |        |                                                    |
| 02:21          | SUB IN: OWENS, LAMONNIE                         |       |        |                                                    |
| 02:21          | SUB IN: LIPSCOMB, AMANI                         |       |        |                                                    |
| 02:21          | SUB IN: MATHOT, NYAPAR                          |       |        |                                                    |
| 02:21          | SUB IN: MCFALL, VALENCIA SUB IN: ROSTON, SOPHIE |       |        |                                                    |
| 02:21          | MISSED LAYUP by OWENS, LAMONNIE                 |       |        |                                                    |
| 02:01          | MICOLD EXTOR BY OWENCE, EXTORIGINE              |       |        | BLOCK by HURST, MIA                                |
| 02:01          | REBOUND (OFF) by TEAM                           |       |        |                                                    |
| 01:57          | MISSED JUMPER by ROSTON, SOPHIE                 |       |        |                                                    |
| 01:54          |                                                 |       |        | REBOUND (DEF) by HURST, MIA                        |
| 01:48          |                                                 |       |        | FOUL (OFF) by DELBRIDGE, BAYLEE                    |
| 01:48          |                                                 |       |        | TURNOVER (OFFENSIVE) by DELBRIDGE, BAYLEE          |
| 01:29          | TURNOVER (BADPASS) by OWENS, LAMONNIE           |       |        |                                                    |
| 01:29          |                                                 |       |        | STEAL by HURST, MIA                                |
| 01:22          |                                                 | 32-16 | H 16   | GOOD! JUMPER by HAMPTON, MALLORY [FB/PNT]          |
| 01:22          | MICCED THADED by OMENO LANOVINE                 |       |        | ASSIST by HURST, MIA                               |
| 01:09<br>01:05 | MISSED JUMPER by OWENS, LAMONNIE                |       |        | DEDOLIND (DEE) by MULLIONIEN, ANNA                 |
| 01:05          | FOUL (PERSONAL) by OWENS, LAMONNIE              |       |        | REBOUND (DEF) by MUHONEN, ANNA                     |
| 00:58          | 1 OOL (1 LIGOTYNL) DY OVVLIVO, LAWIOININE       |       |        | SUB OUT: HAMPTON, MALLORY                          |
| 00:58          |                                                 |       |        | SUB OUT: DELBRIDGE, BAYLEE                         |
| 00:58          |                                                 |       |        | SUB IN: BURGESS, BAILEY                            |
| 00:58          |                                                 |       |        | SUB IN: WILLIAMS, KARA                             |
| 00:58          | SUB OUT: OWENS, LAMONNIE                        |       |        |                                                    |
| 00:58          | SUB IN: HOOD, JADA                              |       |        |                                                    |
| 00:58          |                                                 |       |        | MISSED FT by JOHNSON, HAYLEE                       |
| 00:58          |                                                 |       |        | REBOUND (OFF) by TEAM                              |
| 00:58          |                                                 | 33-16 | H 17   | GOOD! FT by JOHNSON, HAYLEE                        |
| 00:43          | MISSED JUMPER by MCFALL, VALENCIA               |       |        |                                                    |
| 00:40          | REBOUND (OFF) by HOOD, JADA                     |       |        |                                                    |
| 00:37          |                                                 |       | 1      | FOUL (PERSONAL) by MUHONEN, ANNA                   |

| Time  | VISITORS: Christian Brothers          | Score | Margin | HOME: Lee                    |
|-------|---------------------------------------|-------|--------|------------------------------|
| 00:37 |                                       |       |        | SUB OUT: MUHONEN, ANNA       |
| 00:37 |                                       |       |        | SUB IN: CAMERON, HALEY       |
| 00:37 | GOOD! FT by MCFALL, VALENCIA          | 33-17 | H 16   |                              |
| 00:37 | GOOD! FT by MCFALL, VALENCIA          | 33-18 | H 15   |                              |
| 00:22 | FOUL (PERSONAL) by LIPSCOMB, AMANI    |       |        |                              |
| 00:22 |                                       |       |        | SUB OUT: BURGESS, BAILEY     |
| 00:22 |                                       |       |        | SUB OUT: HURST, MIA          |
| 00:22 |                                       |       |        | SUB IN: DELBRIDGE, BAYLEE    |
| 00:22 |                                       |       |        | SUB IN: SMITH, ADDISON       |
| 00:22 |                                       | 34-18 | H 16   | GOOD! FT by JOHNSON, HAYLEE  |
| 00:22 |                                       |       |        | MISSED FT by JOHNSON, HAYLEE |
| 00:20 | REBOUND (DEF) by MCFALL, VALENCIA     |       |        |                              |
| 00:05 | GOOD! LAYUP by MCFALL, VALENCIA [PNT] | 34-20 | H 14   |                              |