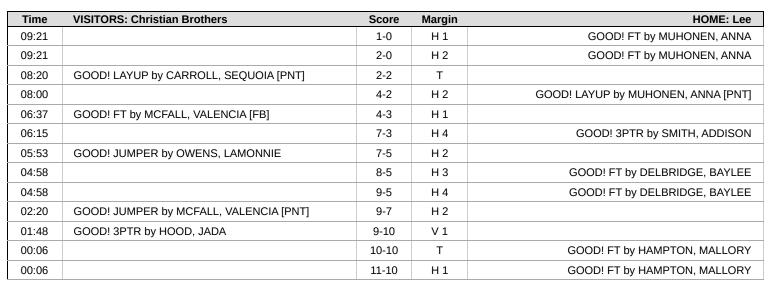

| Time           | VISITORS: Christian Brothers                       | Score      | Margin | HOME: Lee                              |
|----------------|----------------------------------------------------|------------|--------|----------------------------------------|
| 09:48          |                                                    |            |        | TURNOVER (BADPASS) by HURST, MIA       |
| 09:48          | STEAL by CARROLL, SEQUOIA                          |            |        |                                        |
| 09:33          | MISSED JUMPER by CARROLL, SEQUOIA                  |            |        | DEDOUND (DEE)                          |
| 09:31          | FOUR (PERSONAL) IN CARROLL SECURIA                 |            |        | REBOUND (DEF) by MUHONEN, ANNA         |
| 09:21          | FOUL (PERSONAL) by CARROLL, SEQUOIA                | 1.0        | 11.1   | COOR ET h., MULIONEN, ANNA             |
| 09:21          |                                                    | 1-0<br>2-0 | H1     | GOOD! FT by MUHONEN, ANNA              |
| 09:21<br>08:59 | TURNOVER (BADPASS) by CARROLL, SEQUOIA             | 2-0        | H 2    | GOOD! FT by MUHONEN, ANNA              |
| 08:59          | TORNOVER (BADPASS) BY CARROLL, SEQUOIA             |            |        | STEAL by MUHONEN, ANNA                 |
| 08:49          |                                                    |            |        | MISSED 3PTR by HURST, MIA              |
| 08:45          | REBOUND (DEF) by CARROLL, SEQUOIA                  |            |        | MISSED SETTE BY HORST, MILA            |
| 08:20          | GOOD! LAYUP by CARROLL, SEQUOIA [PNT]              | 2-2        | Т      |                                        |
| 08:20          | ASSIST by HOOD, JADA                               |            |        |                                        |
| 08:00          | Accided by the eby or tark                         | 4-2        | H 2    | GOOD! LAYUP by MUHONEN, ANNA [PNT]     |
| 08:00          |                                                    |            |        | ASSIST by WILLIAMS, KARA               |
| 07:39          | SUB OUT: CARROLL, SEQUOIA                          |            |        | ,,,,,                                  |
| 07:39          | SUB IN: OWENS, LAMONNIE                            |            |        |                                        |
| 07:26          | MISSED 3PTR by MCFALL, VALENCIA                    |            |        |                                        |
| 07:24          |                                                    |            |        | REBOUND (DEF) by HURST, MIA            |
| 07:07          |                                                    |            |        | MISSED 3PTR by HURST, MIA              |
| 07:04          | REBOUND (DEF) by HOOD, JADA                        |            |        | ,                                      |
| 06:59          | MISSED 3PTR by HOOD, JADA                          |            |        |                                        |
| 06:58          |                                                    |            |        | REBOUND (DEF) by TEAM                  |
| 06:58          |                                                    |            |        | SUB OUT: MUHONEN, ANNA                 |
| 06:58          |                                                    |            |        | SUB OUT: HURST, MIA                    |
| 06:58          |                                                    |            |        | SUB OUT: WILLIAMS, KARA                |
| 06:58          |                                                    |            |        | SUB IN: DELBRIDGE, BAYLEE              |
| 06:58          |                                                    |            |        | SUB IN: SMITH, ADDISON                 |
| 06:58          |                                                    |            |        | SUB IN: CAMERON, HALEY                 |
| 06:42          |                                                    |            |        | TURNOVER (BADPASS) by HAMPTON, MALLORY |
| 06:42          | STEAL by HOOD, JADA                                |            |        |                                        |
| 06:37          |                                                    |            |        | FOUL (PERSONAL) by JOHNSON, HAYLEE     |
| 06:37          | MISSED FT by MCFALL, VALENCIA                      |            |        |                                        |
| 06:37          | REBOUND (OFF) by TEAM                              |            |        |                                        |
| 06:37          | GOOD! FT by MCFALL, VALENCIA [FB]                  | 4-3        | H 1    |                                        |
| 06:15          |                                                    | 7-3        | H 4    | GOOD! 3PTR by SMITH, ADDISON           |
| 06:15          |                                                    |            |        | ASSIST by CAMERON, HALEY               |
| 05:53          | GOOD! JUMPER by OWENS, LAMONNIE                    | 7-5        | H 2    |                                        |
| 05:36          |                                                    |            |        | MISSED JUMPER by CAMERON, HALEY        |
| 05:32          | REBOUND (DEF) by ECHOLS, TIERINEY                  |            |        |                                        |
| 05:19          | MISSED JUMPER by HOOD, JADA                        |            |        |                                        |
| 05:17          |                                                    |            |        | REBOUND (DEF) by CAMERON, HALEY        |
| 04:58          | FOUL (PERSONAL) by HOOD, JADA                      |            |        |                                        |
| 04:58          |                                                    |            |        | CUR OUT HAMPTON AND ORK                |
| 04:58          |                                                    |            |        | SUB OUT: HAMPTON, MALLORY              |
| 04:58          |                                                    | 0.5        | 11.2   | SUB IN: BURGESS, BAILEY                |
| 04:58          |                                                    | 8-5        | H 3    | GOOD! FT by DELBRIDGE, BAYLEE          |
| 04:58          | CUR OUT ECHOLO TERMEY                              | 9-5        | H 4    | GOOD! FT by DELBRIDGE, BAYLEE          |
| 04:58<br>04:58 | SUB OUT: ECHOLS, TIERINEY SUB OUT: CRAWFORD, CHLOE |            |        |                                        |
| 04:58          | SUB IN: CARROLL, SEQUOIA                           |            |        |                                        |
| 04:58          | SUB IN: LIPSCOMB, AMANI                            |            |        |                                        |
| 04:39          | MISSED 3PTR by OWENS, LAMONNIE                     |            |        |                                        |
| 04:35          | REBOUND (OFF) by MCFALL, VALENCIA                  |            |        |                                        |
| 04:35          | TURNOVER (LOSTBALL) by MCFALL, VALENCIA            |            |        |                                        |
| 04:35          | TOTAL VERY (EDOT DALL) BY WICH ALL, VALLIYOR       |            |        | STEAL by DELBRIDGE, BAYLEE             |
| 04:35          |                                                    |            |        | MISSED LAYUP by JOHNSON, HAYLEE        |
| 04:15          | BLOCK by MCFALL, VALENCIA                          |            |        |                                        |
| 04:14          |                                                    |            |        | REBOUND (OFF) by TEAM                  |
| 04:14          | SUB OUT: OWENS, LAMONNIE                           |            |        |                                        |
| 04:14          | SUB OUT: MCFALL, VALENCIA                          |            |        |                                        |

| Time  | VISITORS: Christian Brothers             | Score | Margin | HOME: Lee                              |
|-------|------------------------------------------|-------|--------|----------------------------------------|
| 04:14 | SUB IN: ECHOLS, TIERINEY                 |       |        |                                        |
| 04:14 | SUB IN: CRAWFORD, CHLOE                  |       |        |                                        |
| 04:06 |                                          |       |        | MISSED 3PTR by JOHNSON, HAYLEE         |
| 04:02 | REBOUND (DEF) by TEAM                    |       |        |                                        |
| 03:50 | FOUL (OFF) by CARROLL, SEQUOIA           |       |        |                                        |
| 03:50 | TURNOVER (OFFENSIVE) by CARROLL, SEQUOIA |       |        |                                        |
| 03:36 |                                          |       |        | MISSED 3PTR by CAMERON, HALEY          |
| 03:34 | REBOUND (DEF) by ECHOLS, TIERINEY        |       |        |                                        |
| 03:21 | TURNOVER (LOSTBALL) by LIPSCOMB, AMANI   |       |        |                                        |
| 03:21 |                                          |       |        | STEAL by DELBRIDGE, BAYLEE             |
| 03:21 | SUB OUT: LIPSCOMB, AMANI                 |       |        |                                        |
| 03:21 | SUB OUT: CARROLL, SEQUOIA                |       |        |                                        |
| 03:21 | SUB IN: OWENS, LAMONNIE                  |       |        |                                        |
| 03:21 | SUB IN: MCFALL, VALENCIA                 |       |        |                                        |
| 03:12 |                                          |       |        | FOUL (OFF) by CAMERON, HALEY           |
| 03:12 |                                          |       |        | TURNOVER (OFFENSIVE) by CAMERON, HALEY |
| 03:12 |                                          |       |        | SUB OUT: JOHNSON, HAYLEE               |
| 03:12 |                                          |       |        | SUB OUT: BURGESS, BAILEY               |
| 03:12 |                                          |       |        | SUB OUT: SMITH, ADDISON                |
| 03:12 |                                          |       |        | SUB IN: MUHONEN, ANNA                  |
| 03:12 |                                          |       |        | SUB IN: HAMPTON, MALLORY               |
| 03:12 |                                          |       |        | SUB IN: HURST, MIA                     |
| 03:12 |                                          |       |        | SUB IN: WILLIAMS, KARA                 |
| 03:12 |                                          |       |        | SUB OUT: CAMERON, HALEY                |
| 02:55 | MISSED 3PTR by CRAWFORD, CHLOE           |       |        |                                        |
| 02:52 | REBOUND (OFF) by OWENS, LAMONNIE         |       |        |                                        |
| 02:49 | MISSED JUMPER by OWENS, LAMONNIE         |       |        |                                        |
| 02:43 |                                          |       |        | REBOUND (DEF) by DELBRIDGE, BAYLEE     |
| 02:36 |                                          |       |        | TURNOVER (TRAVEL) by MUHONEN, ANNA     |
| 02:20 | GOOD! JUMPER by MCFALL, VALENCIA [PNT]   | 9-7   | H 2    |                                        |
| 02:20 | ASSIST by ECHOLS, TIERINEY               |       |        |                                        |
| 02:03 |                                          |       |        | MISSED LAYUP by MUHONEN, ANNA          |
| 02:01 | REBOUND (DEF) by MCFALL, VALENCIA        |       |        |                                        |
| 01:48 | GOOD! 3PTR by HOOD, JADA                 | 9-10  | V 1    |                                        |
| 01:48 | ASSIST by CRAWFORD, CHLOE                |       |        |                                        |
| 01:26 |                                          |       |        | TURNOVER (BADPASS) by MUHONEN, ANNA    |
| 01:26 | STEAL by CRAWFORD, CHLOE                 |       |        |                                        |
| 01:06 | MISSED 3PTR by HOOD, JADA                |       |        |                                        |
| 01:03 |                                          |       |        | REBOUND (DEF) by DELBRIDGE, BAYLEE     |
| 00:45 | FOUL (PERSONAL) by ECHOLS, TIERINEY      |       |        |                                        |
| 00:45 |                                          |       |        | SUB OUT: DELBRIDGE, BAYLEE             |
| 00:45 |                                          |       |        | SUB IN: JOHNSON, HAYLEE                |
| 00:45 | SUB OUT: OWENS, LAMONNIE                 |       |        |                                        |
| 00:45 | SUB OUT: MCFALL, VALENCIA                |       |        |                                        |
| 00:45 | SUB IN: LIPSCOMB, AMANI                  |       |        |                                        |
| 00:45 | SUB IN: CARROLL, SEQUOIA                 |       |        |                                        |
| 00:34 |                                          |       |        | TURNOVER (LOSTBALL) by JOHNSON, HAYLEE |
| 00:34 | STEAL by CARROLL, SEQUOIA                |       |        |                                        |
| 00:30 | TURNOVER (TRAVEL) by CARROLL, SEQUOIA    |       |        |                                        |
| 00:06 | FOUL (PERSONAL) by LIPSCOMB, AMANI       |       |        |                                        |
| 00:06 |                                          | 10-10 | Т      | GOOD! FT by HAMPTON, MALLORY           |
| 00:06 |                                          | 11-10 | H 1    | GOOD! FT by HAMPTON, MALLORY           |
| 00:06 | SUB OUT: LIPSCOMB, AMANI                 |       |        | •                                      |
| 00:06 | SUB IN: OWENS, LAMONNIE                  |       |        |                                        |