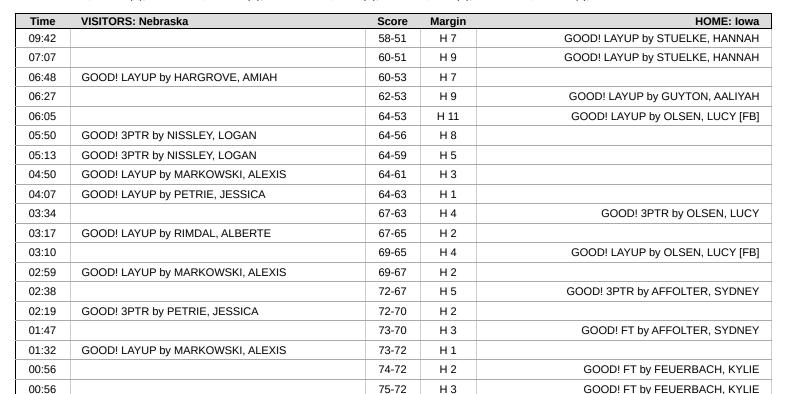

# Official Play-By-Play Nebraska vs Iowa First Quarter January 16, 2025 at Carver-Hawkeye Arena - Iowa City

#### Period 1 Starters:

Nebraska: 2 NISSLEY,LOGAN (G); 12 PETRIE,JESSICA (F); 14 HAKE,CALLIN (G); 23 PRINCE,BRITT (G); 40 MARKOWSKI,ALEXIS (C); Iowa: 2 MCCABE,TAYLOR (G); 3 AFFOLTER,SYDNEY (G); 4 FEUERBACH,KYLIE (G); 33 OLSEN,LUCY (G); 45 STUELKE,HANNAH (F);