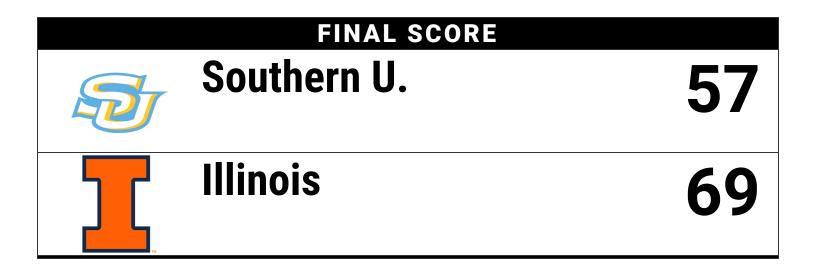

### Official Box Score Southern U. vs Illinois Game Totals -- Final Statistics December 20, 2024 at State Farm Center

### Southern U. 57

|      | Ч  |
|------|----|
| <br> | TM |

| No. | Player              | S | Pts | FG    | 3FG  | FT    | OR | DR | TR | PF | Α  | TO | Blk | Stl | Min | +/- |
|-----|---------------------|---|-----|-------|------|-------|----|----|----|----|----|----|-----|-----|-----|-----|
| 02  | FONTENOT, ALEIGHYAH | G | 3   | 0-7   | 0-3  | 3-4   | 0  | 0  | 0  | 3  | 1  | 0  | 0   | 0   | 30  | -15 |
| 04  | SANDERS, DAKIYAH    | G | 3   | 1-2   | 1-1  | 0-0   | 0  | 1  | 1  | 1  | 2  | 1  | 0   | 4   | 28  | -7  |
| 05  | EDWARDS, D'SHANTAE  | G | 11  | 5-9   | 0-1  | 1-1   | 0  | 1  | 1  | 4  | 1  | 3  | 0   | 2   | 25  | -9  |
| 10  | TATE, JOCELYN       | G | 9   | 2-4   | 1-1  | 4-4   | 0  | 6  | 6  | 4  | 3  | 4  | 2   | 0   | 21  | 2   |
| 21  | LIDGE, TIONNA       | С | 9   | 4-5   | 0-0  | 1-2   | 1  | 4  | 5  | 1  | 1  | 1  | 2   | 2   | 23  | 4   |
| 03  | LAWSON, TANIYA      | G | 10  | 3-5   | 1-2  | 3-4   | 0  | 0  | 0  | 2  | 0  | 2  | 0   | 1   | 25  | -9  |
| 14  | REED, SONIYAH       | G | 10  | 4-4   | 2-2  | 0-0   | 0  | 3  | 3  | 2  | 1  | 1  | 0   | 0   | 18  | -4  |
| 15  | CASTRO, SKY         | F | 0   | 0-4   | 0-0  | 0-0   | 2  | 0  | 2  | 3  | 0  | 1  | 0   | 0   | 9   | -7  |
| 23  | WILSON, KIANA       | G | 2   | 1-4   | 0-0  | 0-0   | 0  | 0  | 0  | 1  | 2  | 1  | 0   | 0   | 13  | -5  |
| 24  | PORTER, DEMYA       | F | 0   | 0-1   | 0-0  | 0-0   | 0  | 0  | 0  | 2  | 0  | 0  | 0   | 0   | 8   | -9  |
|     | TEAM                |   |     |       |      |       | 2  | 0  | 2  | 0  |    | 2  |     |     |     |     |
|     | TOTALS              |   | 57  | 20-45 | 5-10 | 12-15 | 5  | 15 | 20 | 23 | 11 | 16 | 4   | 9   | 200 |     |

### Illinois 69

| No. | Player                | S | Pts | FG    | 3FG  | FT    | OR | DR | TR | PF | Α  | TO | Blk | Stl | Min | +/- |
|-----|-----------------------|---|-----|-------|------|-------|----|----|----|----|----|----|-----|-----|-----|-----|
| 01  | BRYANT, GENESIS       | G | 14  | 5-13  | 3-7  | 1-2   | 0  | 3  | 3  | 3  | 5  | 5  | 0   | 1   | 35  | 14  |
| 80  | BROWN-HAGGER, JASMINE | G | 20  | 6-11  | 1-2  | 7-7   | 2  | 1  | 3  | 2  | 5  | 2  | 0   | 2   | 37  | 15  |
| 23  | SHOUP-HILL, BRYNN     | F | 1   | 0-2   | 0-0  | 1-2   | 3  | 0  | 3  | 2  | 1  | 0  | 1   | 2   | 19  | 10  |
| 24  | MCKENZIE, ADALIA      | G | 13  | 5-11  | 0-1  | 3-4   | 2  | 1  | 3  | 0  | 3  | 3  | 0   | 3   | 37  | 10  |
| 44  | BOSTIC, KENDALL       | F | 14  | 6-12  | 1-3  | 1-2   | 2  | 13 | 15 | 2  | 0  | 3  | 2   | 2   | 39  | 13  |
| 02  | ALLEN, CORI           | G | 1   | 0-0   | 0-0  | 1-2   | 2  | 0  | 2  | 1  | 0  | 2  | 0   | 0   | 13  | -2  |
| 20  | WALLACE, BERRY        | F | 6   | 1-2   | 0-1  | 4-4   | 3  | 1  | 4  | 0  | 1  | 2  | 0   | 0   | 20  | -2  |
|     | TEAM                  |   |     |       |      |       | 2  | 1  | 3  | 0  |    | 1  |     |     |     |     |
|     | TOTALS                |   | 69  | 23-51 | 5-14 | 18-23 | 16 | 20 | 36 | 10 | 15 | 18 | 3   | 10  | 200 |     |

Last FG: 4th-00:19 Largest lead: By 15 at Technical Fouls: #01 BRYANT,G @ 4th - 04:56;

<u>Game Notes:</u>
Officials: Maggie Tieman, Lauren Niemiera, David

Attendance: 3396 Start Time: 06:00 PM Score 1st 2nd 3rd 4th TOT SU 16 15 8 18 57 ILL 19 20 14 16 69