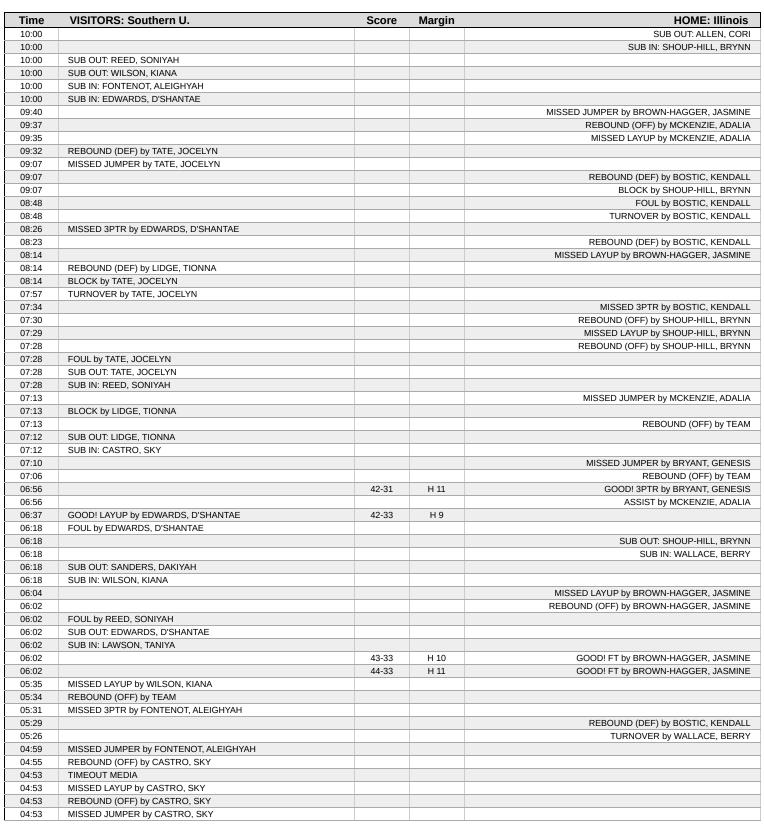

# Official Play-By-Play Southern U. vs Illinois First Quarter December 20, 2024 at State Farm Center

#### Period 1 Starters:

Southern U.: 2 FONTENOT, ALEIGHYAH (G); 4 SANDERS, DAKIYAH (G); 5 EDWARDS, D'SHANTAE (G); 10 TATE, JOCELYN (G); 21 LIDGE, TIONNA (C); Illinois: 1 BRYANT, GENESIS (G); 8 BROWN-HAGGER, JASMINE (G); 23 SHOUP-HILL, BRYNN (F); 24 MCKENZIE, ADALIA (G); 44 BOSTIC, KENDALL (F);

| Time           | VISITORS: Southern U.               | Score | Margin | HOME: Illinois                              |
|----------------|-------------------------------------|-------|--------|---------------------------------------------|
| 09:44          |                                     |       |        | TURNOVER by MCKENZIE, ADALIA                |
| 09:14          | GOOD! LAYUP by LIDGE, TIONNA        | 0-2   | V 2    |                                             |
| 09:14          | ASSIST by EDWARDS, D'SHANTAE        |       |        |                                             |
| 09:03          |                                     |       |        | TURNOVER by BRYANT, GENESIS                 |
| 08:51          | MISSED JUMPER by EDWARDS, D'SHANTAE |       |        |                                             |
| 08:48          |                                     |       |        | REBOUND (DEF) by BOSTIC, KENDALL            |
| 08:27          |                                     | 3-2   | H 1    | GOOD! 3PTR by BRYANT, GENESIS               |
| 08:27          |                                     |       |        | ASSIST by BROWN-HAGGER, JASMINE             |
| 08:02          | MISSED LAYUP by FONTENOT, ALEIGHYAH |       |        |                                             |
| 07:59          |                                     |       |        | REBOUND (DEF) by BOSTIC, KENDALL            |
| 07:45          |                                     | 5-2   | H 3    | GOOD! JUMPER by BOSTIC, KENDALL             |
| 07:45          |                                     |       |        | ASSIST by BRYANT, GENESIS                   |
| 07:33          | GOOD! JUMPER by LIDGE, TIONNA       | 5-4   | H 1    |                                             |
| 07:33          | ASSIST by TATE, JOCELYN             |       |        |                                             |
| 07:12          | SUB OUT: SANDERS, DAKIYAH           |       |        |                                             |
| 07:12          | SUB IN: WILSON, KIANA               |       |        | NIGOTO TIMETO L. MOVENTIE AD MAI            |
| 07:00          |                                     |       |        | MISSED JUMPER by MCKENZIE, ADALIA           |
| 06:59          | FOUR L. FOUTEWOT AL FROUNDLY        |       |        | REBOUND (OFF) by BROWN-HAGGER, JASMINE      |
| 06:59          | FOUL by FONTENOT, ALEIGHYAH         |       |        |                                             |
| 06:59          | SUB OUT: LIDGE, TIONNA              |       |        |                                             |
| 06:59          | SUB IN: CASTRO, SKY                 |       |        | MICCED ODED by DDWANT OFNEOIG               |
| 06:57          |                                     |       |        | MISSED 3PTR by BRYANT, GENESIS              |
| 06:54          | CUD OUT TATE JOCELVAL               |       |        | REBOUND (OFF) by MCKENZIE, ADALIA           |
| 06:52          | SUB OUT: TATE, JOCELYN              |       |        |                                             |
| 06:52<br>06:50 | SUB IN: LAWSON, TANIYA              | 7-4   | H 3    | COODI ILIMPED by PRVANT CENESIS             |
| 06:50          |                                     | 7-4   | пз     | GOOD! JUMPER by BRYANT, GENESIS             |
| 06:31          | TURNOVER by EDWARDS, D'SHANTAE      |       |        | ASSIST by BROWN-HAGGER, JASMINE             |
| 06:31          | TORNOVER BY EDWARDS, D SHANTAE      |       |        | STEAL by SHOUP-HILL, BRYNN                  |
| 06:27          |                                     | 9-4   | H 5    | GOOD! LAYUP by BROWN-HAGGER, JASMINE [FB]   |
| 06:01          | MISSED JUMPER by WILSON, KIANA      | 3-4   | 113    | GOOD: EATOR BY BROWN-HAGGER, SASIMINE [I B] |
| 05:58          | WIBSED JOWIF ER BY WIESON, RIANA    |       |        | REBOUND (DEF) by BOSTIC, KENDALL            |
| 05:51          | FOUL by LAWSON, TANIYA              |       |        | REDOUND (BEI ) By BOOTIO, RENDYLE           |
| 05:51          | 1 GGE By El WOON, I WITH            | 10-4  | H 6    | GOOD! FT by BOSTIC, KENDALL                 |
| 05:50          |                                     | 20 1  |        | MISSED FT by BOSTIC, KENDALL                |
| 05:48          | REBOUND (DEF) by EDWARDS, D'SHANTAE |       |        | micolo I I by Beeting, NEI Brille           |
| 05:35          | TURNOVER by LAWSON, TANIYA          |       |        |                                             |
| 05:23          | FOUL by EDWARDS, D'SHANTAE          |       |        |                                             |
| 05:16          |                                     | 12-4  | H 8    | GOOD! LAYUP by BROWN-HAGGER, JASMINE        |
| 05:16          | FOUL by CASTRO, SKY                 |       |        | •                                           |
| 05:16          |                                     | 13-4  | H 9    | GOOD! FT by BROWN-HAGGER, JASMINE           |
| 05:16          |                                     |       |        | SUB OUT: SHOUP-HILL, BRYNN                  |
| 05:16          |                                     |       |        | SUB IN: WALLACE, BERRY                      |
| 04:56          | MISSED LAYUP by CASTRO, SKY         |       |        |                                             |
| 04:53          |                                     |       |        | REBOUND (DEF) by BOSTIC, KENDALL            |
| 04:47          |                                     |       |        | MISSED 3PTR by BROWN-HAGGER, JASMINE        |
| 04:44          |                                     |       |        | REBOUND (OFF) by BOSTIC, KENDALL            |
| 04:42          |                                     |       |        | MISSED JUMPER by BOSTIC, KENDALL            |
| 04:42          |                                     |       |        | REBOUND (OFF) by WALLACE, BERRY             |
| 04:42          |                                     |       |        | TURNOVER by WALLACE, BERRY                  |
| 04:42          | STEAL by LAWSON, TANIYA             |       |        |                                             |
| 04:42          | TIMEOUT MEDIA                       |       |        |                                             |
| 04:42          | SUB OUT: EDWARDS, D'SHANTAE         |       |        |                                             |
| 04:42          | SUB OUT: WILSON, KIANA              |       |        |                                             |
| 04:42          | SUB IN: SANDERS, DAKIYAH            |       |        |                                             |
| 04:42          | SUB IN: REED, SONIYAH               |       |        |                                             |
| 04:31          | GOOD! JUMPER by LAWSON, TANIYA      | 13-6  | H 7    |                                             |
| 03:53          |                                     |       |        | MISSED 3PTR by BRYANT, GENESIS              |
| 03:51          |                                     |       |        | REBOUND (OFF) by WALLACE, BERRY             |
| 03:50          |                                     | 15-6  | H 9    | GOOD! LAYUP by WALLACE, BERRY               |
| 03:34          | FOUL by CASTRO, SKY                 |       |        |                                             |

| Time  | VISITORS: Southern U.              | Score | Margin | HOME: Illinois                    |
|-------|------------------------------------|-------|--------|-----------------------------------|
| 03:34 | TURNOVER by CASTRO, SKY            |       |        |                                   |
| 03:34 |                                    |       |        | SUB OUT: BROWN-HAGGER, JASMINE    |
| 03:34 |                                    |       |        | SUB IN: ALLEN, CORI               |
| 03:34 | SUB OUT: CASTRO, SKY               |       |        |                                   |
| 03:34 | SUB IN: LIDGE, TIONNA              |       |        |                                   |
| 03:17 |                                    |       |        | MISSED JUMPER by BOSTIC, KENDALL  |
| 03:14 | REBOUND (DEF) by LIDGE, TIONNA     |       |        |                                   |
| 03:06 | MISSED 3PTR by FONTENOT, ALEIGHYAH |       |        |                                   |
| 03:03 |                                    |       |        | REBOUND (DEF) by MCKENZIE, ADALIA |
| 02:57 |                                    |       |        | TURNOVER by MCKENZIE, ADALIA      |
| 02:42 | MISSED JUMPER by SANDERS, DAKIYAH  |       |        |                                   |
| 02:40 |                                    |       |        | REBOUND (DEF) by BRYANT, GENESIS  |
| 02:36 |                                    |       |        | TURNOVER by ALLEN, CORI           |
| 02:36 | SUB OUT: FONTENOT, ALEIGHYAH       |       |        |                                   |
| 02:36 | SUB IN: TATE, JOCELYN              |       |        |                                   |
| 02:22 | GOOD! JUMPER by REED, SONIYAH      | 15-8  | H 7    |                                   |
| 01:59 |                                    |       |        | MISSED 3PTR by BRYANT, GENESIS    |
| 01:55 | REBOUND (DEF) by SANDERS, DAKIYAH  |       |        |                                   |
| 01:41 | GOOD! 3PTR by LAWSON, TANIYA       | 15-11 | H 4    |                                   |
| 01:41 | ASSIST by LIDGE, TIONNA            |       |        |                                   |
| 01:20 |                                    |       |        | TURNOVER by BRYANT, GENESIS       |
| 01:20 | STEAL by LIDGE, TIONNA             |       |        |                                   |
| 01:16 | TURNOVER by TATE, JOCELYN          |       |        |                                   |
| 01:16 |                                    |       |        | STEAL by MCKENZIE, ADALIA         |
| 01:01 |                                    | 17-11 | H 6    | GOOD! LAYUP by MCKENZIE, ADALIA   |
| 01:01 | FOUL by LIDGE, TIONNA              |       |        |                                   |
| 01:01 |                                    |       |        | SUB OUT: BRYANT, GENESIS          |
| 01:01 |                                    |       |        | SUB IN: BROWN-HAGGER, JASMINE     |
| 01:01 | SUB OUT: SANDERS, DAKIYAH          |       |        |                                   |
| 01:01 | SUB IN: WILSON, KIANA              |       |        |                                   |
| 00:59 |                                    |       |        | MISSED FT by MCKENZIE, ADALIA     |
| 00:58 | REBOUND (DEF) by REED, SONIYAH     |       |        | <u>.</u>                          |
| 00:40 | GOOD! 3PTR by TATE, JOCELYN        | 17-14 | H 3    |                                   |
| 00:40 | ASSIST by WILSON, KIANA            |       |        |                                   |
| 00:34 | FOUL by WILSON, KIANA              |       |        |                                   |
| 00:34 |                                    | 18-14 | H 4    | GOOD! FT by BROWN-HAGGER, JASMINE |
| 00:34 |                                    | 19-14 | H 5    | GOOD! FT by BROWN-HAGGER, JASMINE |
| 00:09 | GOOD! JUMPER by TATE, JOCELYN      | 19-16 | H 3    |                                   |