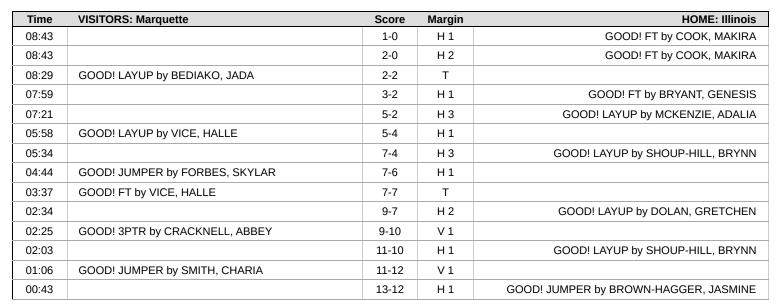

# Official Play-By-Play Marquette vs Illinois First Quarter November 11, 2024 at State Farm Center

| Time  | VISITORS: Marquette               | Score | Margin | HOME: Illinois                          |
|-------|-----------------------------------|-------|--------|-----------------------------------------|
| 03:37 | SUB IN: CRACKNELL, ABBEY          |       |        |                                         |
| 03:30 |                                   |       |        | TURNOVER by MCKENZIE, ADALIA            |
| 03:23 | TURNOVER by FORBES, SKYLAR        |       |        |                                         |
| 03:07 |                                   |       |        | MISSED JUMPER by COOK, MAKIRA           |
| 03:04 |                                   |       |        | REBOUND (OFF) by MCKENZIE, ADALIA       |
| 03:03 |                                   |       |        | MISSED LAYUP by MCKENZIE, ADALIA        |
| 02:59 | REBOUND (DEF) by SMITH, CHARIA    |       |        |                                         |
| 02:58 | TURNOVER by SMITH, CHARIA         |       |        |                                         |
| 02:58 |                                   |       |        | STEAL by COOK, MAKIRA                   |
| 02:58 |                                   |       |        | MISSED JUMPER by COOK, MAKIRA           |
| 02:58 | REBOUND (DEF) by TEAM             |       |        |                                         |
| 02:58 |                                   |       |        | SUB OUT: BOSTIC, KENDALL                |
| 02:58 |                                   |       |        | SUB IN: SHOUP-HILL, BRYNN               |
| 02:47 | TURNOVER by FORBES, SKYLAR        |       |        |                                         |
| 02:34 |                                   | 9-7   | H 2    | GOOD! LAYUP by DOLAN, GRETCHEN          |
| 02:25 | GOOD! 3PTR by CRACKNELL, ABBEY    | 9-10  | V 1    | ·                                       |
| 02:25 | ASSIST by PERKINS, KENNEDI        |       |        |                                         |
| 02:09 | FOUL by SMITH, CHARIA             |       |        |                                         |
| 02:09 | SUB OUT: PORTER, OLIVIA           |       |        |                                         |
| 02:09 | SUB IN: UTBERG, BRIDGET           |       |        |                                         |
| 02:03 |                                   | 11-10 | H 1    | GOOD! LAYUP by SHOUP-HILL, BRYNN        |
| 02:03 |                                   |       |        | ASSIST by COOK, MAKIRA                  |
| 01:55 | MISSED 3PTR by FORBES, SKYLAR     |       |        | •                                       |
| 01:53 | .,, .                             |       |        | REBOUND (DEF) by TEAM                   |
| 01:53 |                                   |       |        | SUB OUT: MCKENZIE, ADALIA               |
| 01:53 |                                   |       |        | SUB IN: ALLEN, CORI                     |
| 01:43 |                                   |       |        | MISSED LAYUP by COOK, MAKIRA            |
| 01:40 | REBOUND (DEF) by CRACKNELL, ABBEY |       |        | ,                                       |
| 01:34 | MISSED 3PTR by UTBERG, BRIDGET    |       |        |                                         |
| 01:30 | REBOUND (OFF) by TEAM             |       |        |                                         |
| 01:30 | SUB OUT: FORBES, SKYLAR           |       |        |                                         |
| 01:30 | SUB IN: VICE, HALLE               |       |        |                                         |
| 01:24 | TURNOVER by CRACKNELL, ABBEY      |       |        |                                         |
| 01:24 |                                   |       |        | STEAL by DOLAN, GRETCHEN                |
| 01:18 |                                   |       |        | FOUL by DOLAN, GRETCHEN                 |
| 01:18 |                                   |       |        | TURNOVER by DOLAN, GRETCHEN             |
| 01:06 | GOOD! JUMPER by SMITH, CHARIA     | 11-12 | V 1    |                                         |
| 01:06 | ASSIST by UTBERG, BRIDGET         |       |        |                                         |
| 00:43 | Accided by Gradients, Britable    | 13-12 | H 1    | GOOD! JUMPER by BROWN-HAGGER, JASMINE   |
| 00:30 | FOUL by UTBERG, BRIDGET           | 10 12 | 11.2   | 2005. JOHN EN BY BROWN THROUGH, MOINING |
| 00:30 | TURNOVER by UTBERG, BRIDGET       |       |        |                                         |
| 00:01 | TOTATO VERY BY OTBERO, BRIDGET    |       |        | MISSED JUMPER by BROWN-HAGGER, JASMINE  |
| 00:01 |                                   |       |        | REBOUND (DEADB) by TEAM                 |
| 00:01 |                                   |       |        | TURNOVER by TEAM                        |