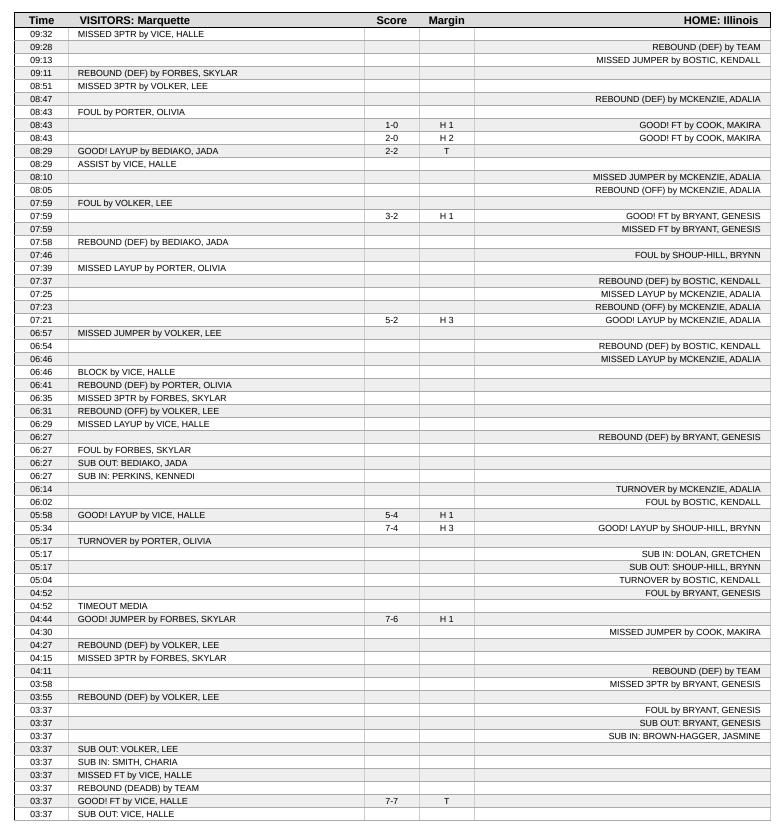

# Official Box Score Marquette vs Illinois First Quarter Statistics Only November 11, 2024 at State Farm Center

**Marquette 12** 

| No. | Player           | S | Pts | FG   | 3FG | FT  | OR | DR | TR | PF | Α | TO | Blk | Stl | Min | +/- |
|-----|------------------|---|-----|------|-----|-----|----|----|----|----|---|----|-----|-----|-----|-----|
| 01  | VOLKER, LEE      | G | 0   | 0-2  | 0-1 | 0-0 | 1  | 2  | 3  | 1  | 0 | 0  | 0   | 0   | 6   | -1  |
| 11  | FORBES, SKYLAR   | F | 2   | 1-4  | 0-3 | 0-0 | 0  | 1  | 1  | 1  | 0 | 2  | 0   | 0   | 8   | -1  |
| 14  | BEDIAKO, JADA    | F | 2   | 1-1  | 0-0 | 0-0 | 0  | 1  | 1  | 0  | 0 | 0  | 0   | 0   | 4   | -3  |
| 22  | VICE, HALLE      | G | 3   | 1-3  | 0-1 | 1-2 | 0  | 0  | 0  | 0  | 1 | 0  | 1   | 0   | 8   | 0   |
| 23  | PORTER, OLIVIA   | G | 0   | 0-1  | 0-0 | 0-0 | 0  | 1  | 1  | 1  | 0 | 1  | 0   | 0   | 8   | 1   |
| 02  | MASON, JAIDYNN   | G | 0   | 0-0  | 0-0 | 0-0 | 0  | 0  | 0  | 0  | 0 | 0  | 0   | 0   | 0   | 0   |
| 04  | CRACKNELL, ABBEY | F | 3   | 1-1  | 1-1 | 0-0 | 0  | 1  | 1  | 0  | 0 | 1  | 0   | 0   | 4   | -1  |
| 05  | SMITH, CHARIA    | F | 2   | 1-1  | 0-0 | 0-0 | 0  | 1  | 1  | 1  | 0 | 1  | 0   | 0   | 4   | 0   |
| 07  | UTBERG, BRIDGET  | G | 0   | 0-1  | 0-1 | 0-0 | 0  | 0  | 0  | 1  | 1 | 1  | 0   | 0   | 2   | -2  |
| 21  | PERKINS, KENNEDI | G | 0   | 0-0  | 0-0 | 0-0 | 0  | 0  | 0  | 0  | 1 | 0  | 0   | 0   | 6   | 2   |
| 35  | STEVENS, ARYELLE | F | 0   | 0-0  | 0-0 | 0-0 | 0  | 0  | 0  | 0  | 0 | 0  | 0   | 0   | 0   | 0   |
|     | TEAM             |   |     | 0-0  |     |     | 1  | 1  | 2  | 0  |   | 0  |     |     |     |     |
|     | TOTALS           |   | 12  | 5-14 | 1-7 | 1-2 | 2  | 8  | 10 | 5  | 3 | 6  | 1   | 0   | 50  |     |

## Illinois 13

| No. | Player                | S | Pts | FG   | 3FG | FT  | OR | DR | TR | PF | Α | TO | Blk | Stl | Min | +/- |
|-----|-----------------------|---|-----|------|-----|-----|----|----|----|----|---|----|-----|-----|-----|-----|
| 01  | BRYANT, GENESIS       | G | 1   | 0-1  | 0-1 | 1-2 | 0  | 1  | 1  | 2  | 0 | 0  | 0   | 0   | 6   | 1   |
| 03  | COOK, MAKIRA          | G | 2   | 0-4  | 0-0 | 2-2 | 0  | 0  | 0  | 0  | 1 | 0  | 0   | 1   | 10  | 1   |
| 23  | SHOUP-HILL, BRYNN     | F | 4   | 2-2  | 0-0 | 0-0 | 0  | 0  | 0  | 1  | 0 | 0  | 0   | 0   | 8   | 4   |
| 24  | MCKENZIE, ADALIA      | G | 2   | 1-5  | 0-0 | 0-0 | 3  | 1  | 4  | 0  | 0 | 2  | 0   | 0   | 8   | 1   |
| 44  | BOSTIC, KENDALL       | F | 0   | 0-1  | 0-0 | 0-0 | 0  | 2  | 2  | 1  | 0 | 1  | 0   | 0   | 7   | 0   |
| 02  | ALLEN, CORI           | G | 0   | 0-0  | 0-0 | 0-0 | 0  | 0  | 0  | 0  | 0 | 0  | 0   | 0   | 2   | 0   |
| 04  | DOLAN, GRETCHEN       | G | 2   | 1-1  | 0-0 | 0-0 | 0  | 0  | 0  | 1  | 0 | 1  | 0   | 1   | 5   | -2  |
| 80  | BROWN-HAGGER, JASMINE | G | 2   | 1-2  | 0-0 | 0-0 | 0  | 0  | 0  | 0  | 0 | 0  | 0   | 0   | 4   | 0   |
|     | TEAM                  |   |     | 0-0  |     |     | 0  | 3  | 3  | 0  |   | 1  |     |     |     |     |
|     | TOTALS                |   | 13  | 5-16 | 0-1 | 3-4 | 3  | 7  | 10 | 5  | 1 | 5  | 0   | 2   | 50  |     |

# Official Play-By-Play Marquette vs Illinois First Quarter November 11, 2024 at State Farm Center

| Time  | VISITORS: Marquette               | Score | Margin | HOME: Illinois                          |
|-------|-----------------------------------|-------|--------|-----------------------------------------|
| 03:37 | SUB IN: CRACKNELL, ABBEY          |       |        |                                         |
| 03:30 |                                   |       |        | TURNOVER by MCKENZIE, ADALIA            |
| 03:23 | TURNOVER by FORBES, SKYLAR        |       |        |                                         |
| 03:07 |                                   |       |        | MISSED JUMPER by COOK, MAKIRA           |
| 03:04 |                                   |       |        | REBOUND (OFF) by MCKENZIE, ADALIA       |
| 03:03 |                                   |       |        | MISSED LAYUP by MCKENZIE, ADALIA        |
| 02:59 | REBOUND (DEF) by SMITH, CHARIA    |       |        |                                         |
| 02:58 | TURNOVER by SMITH, CHARIA         |       |        |                                         |
| 02:58 |                                   |       |        | STEAL by COOK, MAKIRA                   |
| 02:58 |                                   |       |        | MISSED JUMPER by COOK, MAKIRA           |
| 02:58 | REBOUND (DEF) by TEAM             |       |        |                                         |
| 02:58 |                                   |       |        | SUB OUT: BOSTIC, KENDALL                |
| 02:58 |                                   |       |        | SUB IN: SHOUP-HILL, BRYNN               |
| 02:47 | TURNOVER by FORBES, SKYLAR        |       |        |                                         |
| 02:34 |                                   | 9-7   | H 2    | GOOD! LAYUP by DOLAN, GRETCHEN          |
| 02:25 | GOOD! 3PTR by CRACKNELL, ABBEY    | 9-10  | V 1    | ·                                       |
| 02:25 | ASSIST by PERKINS, KENNEDI        |       |        |                                         |
| 02:09 | FOUL by SMITH, CHARIA             |       |        |                                         |
| 02:09 | SUB OUT: PORTER, OLIVIA           |       |        |                                         |
| 02:09 | SUB IN: UTBERG, BRIDGET           |       |        |                                         |
| 02:03 |                                   | 11-10 | H 1    | GOOD! LAYUP by SHOUP-HILL, BRYNN        |
| 02:03 |                                   |       |        | ASSIST by COOK, MAKIRA                  |
| 01:55 | MISSED 3PTR by FORBES, SKYLAR     |       |        | •                                       |
| 01:53 | .,, .                             |       |        | REBOUND (DEF) by TEAM                   |
| 01:53 |                                   |       |        | SUB OUT: MCKENZIE, ADALIA               |
| 01:53 |                                   |       |        | SUB IN: ALLEN, CORI                     |
| 01:43 |                                   |       |        | MISSED LAYUP by COOK, MAKIRA            |
| 01:40 | REBOUND (DEF) by CRACKNELL, ABBEY |       |        | ,                                       |
| 01:34 | MISSED 3PTR by UTBERG, BRIDGET    |       |        |                                         |
| 01:30 | REBOUND (OFF) by TEAM             |       |        |                                         |
| 01:30 | SUB OUT: FORBES, SKYLAR           |       |        |                                         |
| 01:30 | SUB IN: VICE, HALLE               |       |        |                                         |
| 01:24 | TURNOVER by CRACKNELL, ABBEY      |       |        |                                         |
| 01:24 |                                   |       |        | STEAL by DOLAN, GRETCHEN                |
| 01:18 |                                   |       |        | FOUL by DOLAN, GRETCHEN                 |
| 01:18 |                                   |       |        | TURNOVER by DOLAN, GRETCHEN             |
| 01:06 | GOOD! JUMPER by SMITH, CHARIA     | 11-12 | V 1    |                                         |
| 01:06 | ASSIST by UTBERG, BRIDGET         |       |        |                                         |
| 00:43 | Accided by Gradients, Britable    | 13-12 | H 1    | GOOD! JUMPER by BROWN-HAGGER, JASMINE   |
| 00:30 | FOUL by UTBERG, BRIDGET           | 10 12 | 11.2   | 2005. JOHN EN BY BROWN THROUGH, MOINING |
| 00:30 | TURNOVER by UTBERG, BRIDGET       |       |        |                                         |
| 00:01 | TOTATO VERY BY OTBERO, BRIDGET    |       |        | MISSED JUMPER by BROWN-HAGGER, JASMINE  |
| 00:01 |                                   |       |        | REBOUND (DEADB) by TEAM                 |
| 00:01 |                                   |       |        | TURNOVER by TEAM                        |

## Marquette 12, Illinois 13

| Points (This Period) | MAR           | ILL           |
|----------------------|---------------|---------------|
| In the Paint         | 6             | 8             |
| Off Turns            | 6             | 2             |
| 2nd Chance           | 0             | 3             |
| Fast Break           | 0             | 0             |
| Bench                | 5             | 4             |
| Per Poss             | 0.600<br>6/20 | 0.650<br>7/20 |