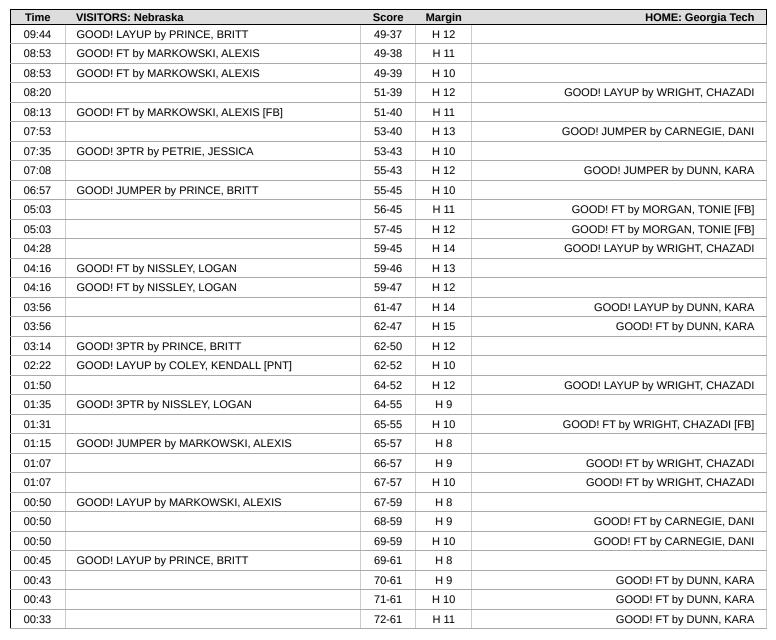

# Official Play-By-Play Nebraska vs Georgia Tech Fourth Quarter December 21, 2024 at McCamish Pavilion - Atlanta

## Period 4 Starters:

Nebraska: 5 RIMDAL,ALBERTE (G); 14 HAKE,CALLIN (G); 23 PRINCE,BRITT (G); 33 HARGROVE,AMIAH (F); 40 MARKOWSKI,ALEXIS (C); Georgia Tech: 0 SMITH,ZOESHA (F); 5 MORGAN,TONIE (G); 20 TERMIS,ARIADNA (C); 22 NOGUERO,INES (G); 25 DUNN,KARA (G);