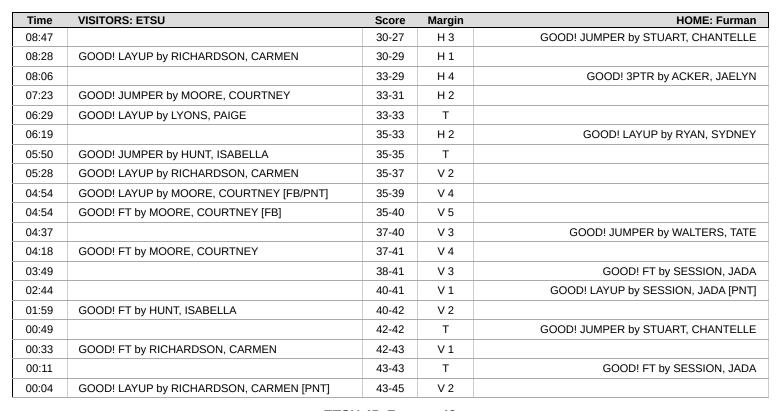

# ETSU vs Furman Second Quarter January 30, 2025 at Davis Field House - Greenville, S.C.