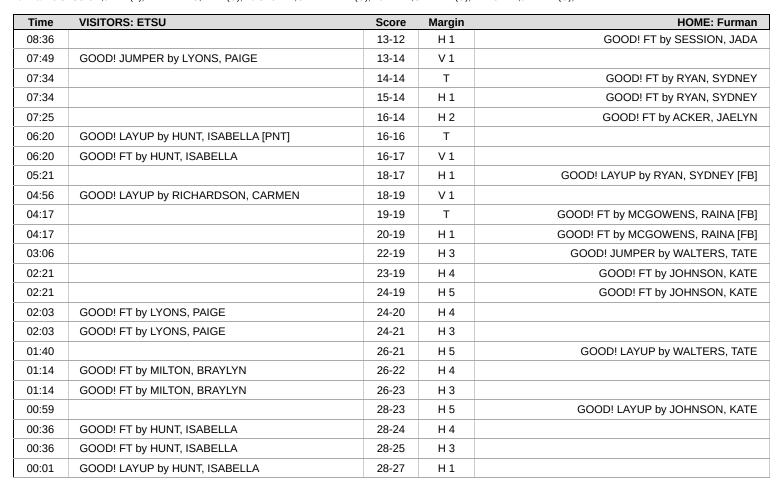

### Period 1 **Starters:**

| Time  | VISITORS: ETSU                           | Score | Margin | HOME: Furman                             |
|-------|------------------------------------------|-------|--------|------------------------------------------|
| 09:44 | MISSED 3PTR by MOORE, COURTNEY           |       |        |                                          |
| 09:39 |                                          |       |        | REBOUND (DEF) by STUART, CHANTELLE       |
| 09:23 |                                          |       |        | MISSED JUMPER by SESSION, JADA           |
| 09:20 | REBOUND (DEF) by DOWNING, MEGHAN         |       |        |                                          |
| 08:57 | TURNOVER (BADPASS) by MILTON, BRAYLYN    |       |        |                                          |
| 08:57 |                                          |       |        | STEAL by STUART, CHANTELLE               |
| 08:52 |                                          |       |        | MISSED LAYUP by RYAN, SYDNEY             |
| 08:52 | BLOCK by MOORE, COURTNEY                 |       |        |                                          |
| 08:52 | DECONS, INCOME, COCKINE                  |       |        | REBOUND (OFF) by TEAM                    |
| 08:45 |                                          |       |        | MISSED JUMPER by STUART, CHANTELLE       |
| 08:42 | REBOUND (DEF) by DOWNING, MEGHAN         |       |        | WISSED SOWII EIR BY STOAKT, CHAINTEELE   |
| 08:23 |                                          | 0-2   | V 2    |                                          |
|       | GOOD! LAYUP by LYONS, PAIGE              | 0-2   | V Z    |                                          |
| 08:23 | ASSIST by DOWNING, MEGHAN                |       |        | FOUR (DEDOCUMENT OF CHARTS OF            |
| 08:23 |                                          |       |        | FOUL (PERSONAL) by STUART, CHANTELLE     |
| 08:23 | GOOD! FT by LYONS, PAIGE                 | 0-3   | V 3    |                                          |
| 08:16 |                                          |       |        | MISSED 3PTR by WALTERS, TATE             |
| 08:13 | REBOUND (DEF) by TEAM                    |       |        |                                          |
| 07:53 | MISSED JUMPER by MOORE, COURTNEY         |       |        |                                          |
| 07:50 |                                          |       |        | REBOUND (DEF) by WALTERS, TATE           |
| 07:36 |                                          |       |        | TURNOVER (LOSTBALL) by SESSION, JADA     |
| 07:36 | STEAL by LYONS, PAIGE                    |       |        |                                          |
| 07:31 | MISSED LAYUP by LYONS, PAIGE             |       |        |                                          |
| 07:28 |                                          |       |        | REBOUND (DEF) by WALTERS, TATE           |
| 07:23 |                                          | 3-3   | Т      | GOOD! 3PTR by STUART, CHANTELLE [FB]     |
| 07:23 |                                          |       |        | ASSIST by WALTERS, TATE                  |
| 07:05 | GOOD! JUMPER by RICHARDSON, CARMEN       | 3-5   | V 2    | Acolor by Williams, Inte                 |
| 06:40 | COOD: SOWI ER BY RICHARDSON, CARWEN      | 5-5   | T      | GOOD! JUMPER by WALTERS, TATE            |
|       | TUDNOVED (LOCTRALL) by LVONG DAIGE       | 3-3   | I      | GOOD: JOIMPER BY WALTERS, TATE           |
| 06:29 | TURNOVER (LOSTBALL) by LYONS, PAIGE      |       |        | OTEAL by OTHART OHANTELLE                |
| 06:29 |                                          |       |        | STEAL by STUART, CHANTELLE               |
| 06:23 |                                          |       |        | MISSED LAYUP by RYAN, SYDNEY             |
| 06:21 | REBOUND (DEF) by MILTON, BRAYLYN         |       |        |                                          |
| 06:09 | MISSED JUMPER by RICHARDSON, CARMEN      |       |        |                                          |
| 06:06 | REBOUND (OFF) by MILTON, BRAYLYN         |       |        |                                          |
| 05:48 | TURNOVER (BADPASS) by RICHARDSON, CARMEN |       |        |                                          |
| 05:48 |                                          |       |        | STEAL by WALTERS, TATE                   |
| 05:38 |                                          |       |        | MISSED LAYUP by SESSION, JADA            |
| 05:36 | REBOUND (DEF) by DOWNING, MEGHAN         |       |        |                                          |
| 05:14 | TURNOVER (TRAVEL) by MILTON, BRAYLYN     |       |        |                                          |
| 05:14 |                                          |       |        | SUB OUT: WALTERS, TATE                   |
| 05:14 |                                          |       |        | SUB IN: MCGOWENS, RAINA                  |
| 05:14 | SUB OUT: LYONS, PAIGE                    |       |        | -,                                       |
| 05:14 | SUB OUT: DOWNING, MEGHAN                 |       |        |                                          |
| 05:14 | SUB IN: HOOD, LUCY                       |       |        |                                          |
| 05:14 | SUB IN: HUNT, ISABELLA                   |       |        |                                          |
|       | SOD IIV. HUIVI, ISADELLA                 |       |        | MICCED 2DTD by DVAN CYDNEY               |
| 05:01 | DEDOUBLE (DEE) by DICHARDSON, CARAGO     |       |        | MISSED 3PTR by RYAN, SYDNEY              |
| 04:59 | REBOUND (DEF) by RICHARDSON, CARMEN      |       |        |                                          |
| 04:43 | MISSED 3PTR by MILTON, BRAYLYN           |       |        |                                          |
| 04:40 |                                          |       |        | REBOUND (DEF) by RYAN, SYDNEY            |
| 04:30 |                                          | 7-5   | H 2    | GOOD! LAYUP by MCGOWENS, RAINA           |
| 04:11 | MISSED JUMPER by RICHARDSON, CARMEN      |       |        |                                          |
| 04:09 |                                          |       |        | REBOUND (DEF) by ACKER, JAELYN           |
| 03:56 |                                          | 10-5  | H 5    | GOOD! 3PTR by ACKER, JAELYN              |
| 03:56 |                                          |       |        | ASSIST by STUART, CHANTELLE              |
| 03:31 | MISSED 3PTR by RICHARDSON, CARMEN        |       |        | ·                                        |
| 03:28 |                                          |       |        | REBOUND (DEF) by MCGOWENS, RAINA         |
| 03:09 |                                          |       |        | MISSED JUMPER by SESSION, JADA           |
| 03:09 | REBOUND (DEF) by MILTON, BRAYLYN         |       |        | imiddeb down eit by deddion, dabr        |
| 03:00 |                                          | 10.7  | H 3    |                                          |
|       | GOOD! LAYUP by HUNT, ISABELLA            | 10-7  | пэ     |                                          |
| 02:51 | ASSIST by RICHARDSON, CARMEN             |       |        | EQ.11 /2== 1 == 1                        |
| 02:33 |                                          |       |        | FOUL (OFF) by STUART, CHANTELLE          |
| 02:33 |                                          |       |        | TURNOVER (OFFENSIVE) by STUART, CHANTELL |

| Time  | VISITORS: ETSU                       | Score | Margin | HOME: Furman                       |
|-------|--------------------------------------|-------|--------|------------------------------------|
| 02:33 |                                      |       |        |                                    |
| 02:33 |                                      |       |        | SUB OUT: SESSION, JADA             |
| 02:33 |                                      |       |        | SUB OUT: STUART, CHANTELLE         |
| 02:33 |                                      |       |        | SUB OUT: ACKER, JAELYN             |
| 02:33 |                                      |       |        | SUB IN: LACHANCE, BELLA            |
| 02:33 |                                      |       |        | SUB IN: COYLE, CLARE               |
| 02:33 |                                      |       |        | SUB IN: JOHNSON, KATE              |
| 02:33 | SUB OUT: MILTON, BRAYLYN             |       |        |                                    |
| 02:33 | SUB OUT: RICHARDSON, CARMEN          |       |        |                                    |
| 02:33 | SUB IN: LYONS, PAIGE                 |       |        |                                    |
| 02:33 | SUB IN: SNOTHERLY, BRECKEN           |       |        |                                    |
| 02:13 | MISSED LAYUP by LYONS, PAIGE         |       |        |                                    |
| 02:13 |                                      |       |        | BLOCK by JOHNSON, KATE             |
| 02:09 |                                      |       |        | REBOUND (DEF) by JOHNSON, KATE     |
| 02:01 |                                      | 12-7  | H 5    | GOOD! LAYUP by JOHNSON, KATE       |
| 02:01 |                                      |       |        | ASSIST by RYAN, SYDNEY             |
| 01:33 | GOOD! JUMPER by LYONS, PAIGE [PNT]   | 12-9  | H 3    |                                    |
| 01:09 |                                      |       |        | TURNOVER (TRAVEL) by RYAN, SYDNEY  |
| 01:09 | SUB OUT: MOORE, COURTNEY             |       |        |                                    |
| 01:09 | SUB IN: DOWNING, MEGHAN              |       |        |                                    |
| 00:47 |                                      |       |        | FOUL (PERSONAL) by LACHANCE, BELLA |
| 00:47 | MISSED FT by LYONS, PAIGE            |       |        |                                    |
| 00:47 | REBOUND (OFF) by TEAM                |       |        |                                    |
| 00:47 | GOOD! FT by LYONS, PAIGE             | 12-10 | H 2    |                                    |
| 00:29 |                                      |       |        | MISSED JUMPER by COYLE, CLARE      |
| 00:27 | REBOUND (DEF) by HUNT, ISABELLA      |       |        |                                    |
| 00:18 | GOOD! LAYUP by DOWNING, MEGHAN [PNT] | 12-12 | Т      |                                    |
| 00:18 | ASSIST by LYONS, PAIGE               |       |        |                                    |
| 00:01 |                                      |       |        | MISSED 3PTR by MCGOWENS, RAINA     |
| 00:00 |                                      |       |        | REBOUND (OFF) by TEAM              |