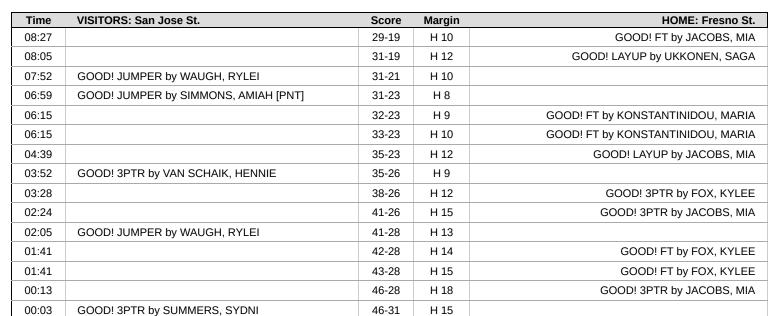

Start Time: 05:05 PM ET End Time: 07:24 PM ET Game Duration: 2:19 Conference Game;

| Score | 1st | 2nd | 3rd | 4th | TOT |
|-------|-----|-----|-----|-----|-----|
| SJS   | 19  | 12  | 20  | 34  | 85  |
| FST   | 28  | 18  | 24  | 29  | 99  |