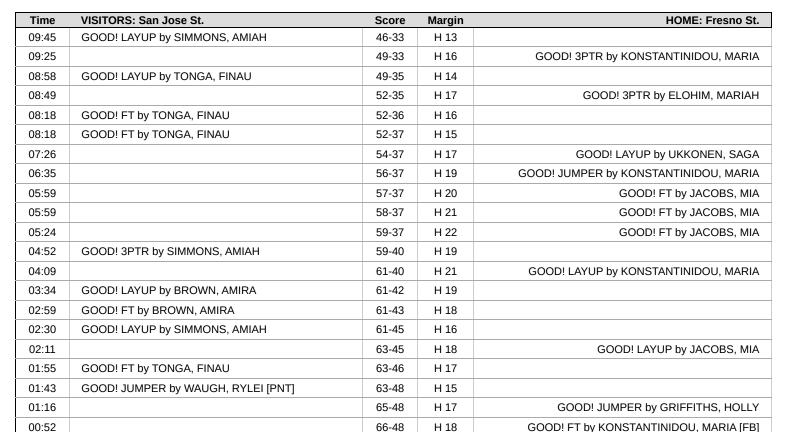

Start Time: 05:05 PM ET End Time: 07:24 PM ET Game Duration: 2:19 Conference Game;

| Score | 1st | 2nd | 3rd | 4th | TOT |
|-------|-----|-----|-----|-----|-----|
| SJS   | 19  | 12  | 20  | 34  | 85  |
| FST   | 28  | 18  | 24  | 29  | 99  |