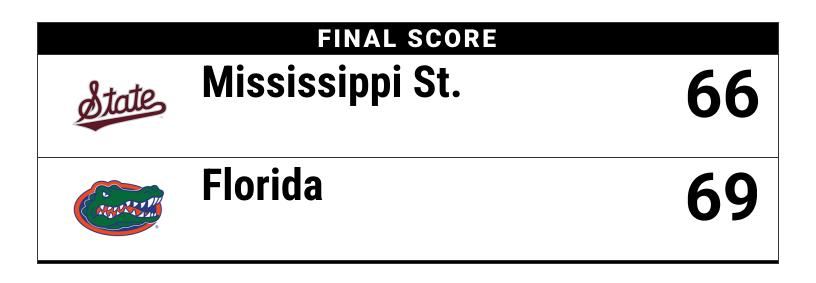

# Official Box Score Mississippi St. vs Florida Game Totals -- Final Statistics February 16, 2025 at Exactech Arena at Stephen C. O'Connell Center

## Mississippi St. 66

| No. | Player             | S | Pts | FG    | 3FG  | FT    | OR | DR | TR | PF | А  | то | Blk | Stl | Min | +/- |
|-----|--------------------|---|-----|-------|------|-------|----|----|----|----|----|----|-----|-----|-----|-----|
| 00  | DESHIELDS, DENIM   | G | 15  | 5-12  | 4-6  | 1-2   | 0  | 1  | 1  | 0  | 2  | 4  | 0   | 1   | 33  | 9   |
| 02  | JORDAN, JERKAILA   | G | 12  | 4-8   | 2-3  | 2-5   | 0  | 2  | 2  | 3  | 0  | 6  | 0   | 2   | 33  | -8  |
| 05  | PRATER, CHANDLER   | G | 10  | 5-7   | 0-1  | 0-0   | 0  | 3  | 3  | 0  | 2  | 2  | 0   | 0   | 33  | 1   |
| 15  | okot, madina       | С | 2   | 1-4   | 0-0  | 0-0   | 2  | 3  | 5  | 5  | 3  | 3  | 1   | 2   | 18  | 6   |
| 21  | POWE, DEBREASHA    | G | 11  | 4-9   | 3-6  | 0-0   | 1  | 2  | 3  | 1  | 3  | 2  | 2   | 2   | 32  | -14 |
| 01  | MCPHAUL, DESTINEY  | G | 3   | 0-7   | 0-3  | 3-4   | 2  | 1  | 3  | 0  | 2  | 0  | 0   | 0   | 17  | -13 |
| 04  | RUSSELL, ENIYA     | G | 4   | 0-3   | 0-1  | 4-4   | 2  | 3  | 5  | 2  | 2  | 5  | 0   | 1   | 12  | 9   |
| 14  | THOMAS, KAYLA      | F | 2   | 1-1   | 0-0  | 0-0   | 2  | 0  | 2  | 2  | 0  | 1  | 0   | 0   | 10  | -12 |
| 24  | MONTAGUE, QUANIRAH | F | 7   | 2-4   | 0-0  | 3-4   | 2  | 1  | 3  | 2  | 0  | 2  | 2   | 2   | 12  | -2  |
|     | TEAM               |   |     |       |      |       | 6  | 1  | 7  | 0  |    | 1  |     |     |     |     |
|     | TOTALS             |   | 66  | 22-55 | 9-20 | 13-19 | 17 | 17 | 34 | 15 | 14 | 26 | 5   | 10  | 200 |     |
|     |                    |   |     |       |      |       |    |    |    |    |    |    |     |     |     |     |

# Florida 69

| No. | Player          | S | Pts | FG    | 3FG  | FT    | OR | DR | TR | PF | Α  | то | Blk | Stl | Min | +/- |
|-----|-----------------|---|-----|-------|------|-------|----|----|----|----|----|----|-----|-----|-----|-----|
| 09  | DIZEKO, ALEXIA  | F | 3   | 1-2   | 1-1  | 0-0   | 1  | 2  | 3  | 1  | 1  | 3  | 0   | 1   | 22  | 12  |
| 13  | REYNOLDS, LAILA | G | 14  | 5-8   | 0-0  | 4-4   | 1  | 1  | 2  | 4  | 5  | 1  | 2   | 3   | 36  | 12  |
| 20  | WARREN, JERIAH  | G | 12  | 5-11  | 2-4  | 0-0   | 0  | 3  | 3  | 3  | 1  | 2  | 1   | 1   | 32  | -3  |
| 23  | MCGILL, LIV     | G | 20  | 8-14  | 3-7  | 1-2   | 0  | 3  | 3  | 2  | 2  | 6  | 0   | 2   | 31  | -1  |
| 24  | KYLE, RA SHAYA  | С | 10  | 4-9   | 0-0  | 2-2   | 2  | 4  | 6  | 1  | 4  | 2  | 0   | 1   | 32  | 1   |
| 03  | GASSETT, ALEXIA | F | 6   | 2-3   | 0-0  | 2-2   | 3  | 1  | 4  | 1  | 0  | 4  | 1   | 0   | 18  | -2  |
| 06  | SALGUES, KENZA  | G | 0   | 0-1   | 0-1  | 0-0   | 0  | 1  | 1  | 2  | 2  | 1  | 0   | 0   | 15  | 10  |
| 80  | O'NEAL, ME'ARAH | F | 2   | 0-2   | 0-2  | 2-2   | 1  | 1  | 2  | 1  | 0  | 2  | 0   | 1   | 10  | -1  |
| 21  | KINDRED, ERINY  | G | 2   | 1-2   | 0-0  | 0-0   | 0  | 1  | 1  | 0  | 0  | 1  | 0   | 0   | 4   | 0   |
|     | TEAM            |   |     |       |      |       | 1  | 3  | 4  | 0  |    | 1  |     |     |     |     |
|     | TOTALS          |   | 69  | 26-52 | 6-15 | 11-12 | 9  | 20 | 29 | 15 | 15 | 23 | 4   | 9   | 200 |     |