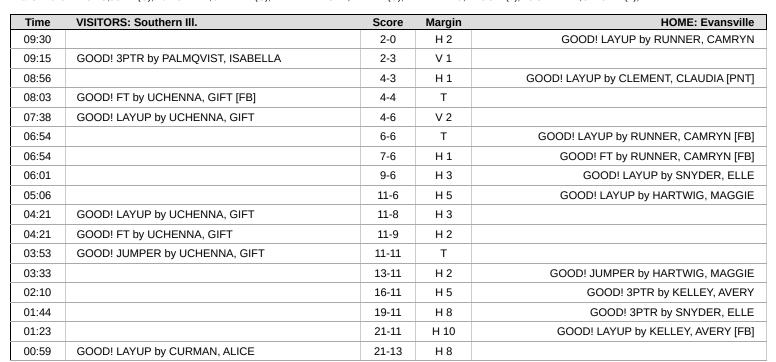

# Official Play-By-Play Southern III. vs Evansville First Quarter January 19, 2025 at Meeks Family Fieldhouse - Evansville

#### Period 1 Starters:

Southern III.: 1 BROWN, TYRANNY (G); 3 PALMQVIST, ISABELLA (F); 11 COOPER, KAYLA (G); 15 UCHENNA, GIFT (F); 23 NELSON, TKIYAH (G); Evansville: 5 PALOMO, JULIA (G); 10 RUNNER, CAMRYN (G); 11 KREINHAGEN, KAIDEN (G); 24 HARTWIG, MAGGIE (F); 25 CLEMENT, CLAUDIA (F);