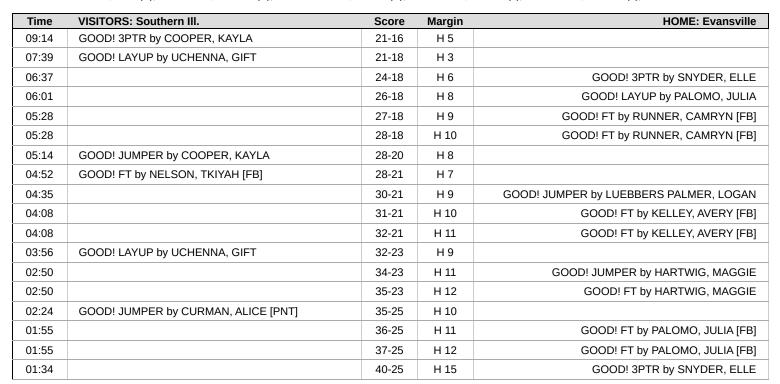

# Official Play-By-Play Southern III. vs Evansville First Quarter January 19, 2025 at Meeks Family Fieldhouse - Evansville

#### Period 1 Starters:

Southern III.: 1 BROWN, TYRANNY (G); 3 PALMQVIST, ISABELLA (F); 11 COOPER, KAYLA (G); 15 UCHENNA, GIFT (F); 23 NELSON, TKIYAH (G); Evansville: 5 PALOMO, JULIA (G); 10 RUNNER, CAMRYN (G); 11 KREINHAGEN, KAIDEN (G); 24 HARTWIG, MAGGIE (F); 25 CLEMENT, CLAUDIA (F);