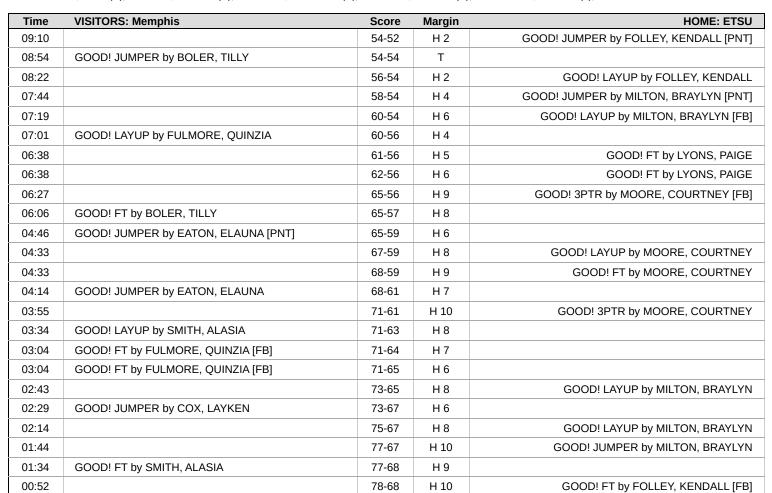

# Official Play-By-Play Memphis vs ETSU First Quarter December 01, 2024 at Brooks Gym - Johnson City, TN

#### Period 1 Starters:

Memphis: 1 BOLER, TILLY (G); 3 EATON, ELAUNA (G); 23 SIMS, RAVEN (G); 30 SMITH, ALASIA (F); 34 FULMORE, QUINZIA (F); ETSU: 0 LYONS, PAIGE (G); 4 MILTON, BRAYLYN (G); 10 MOORE, COURTNEY (G); 12 FOLLEY, KENDALL (G); 20 DOWNING, MEGHAN (F);