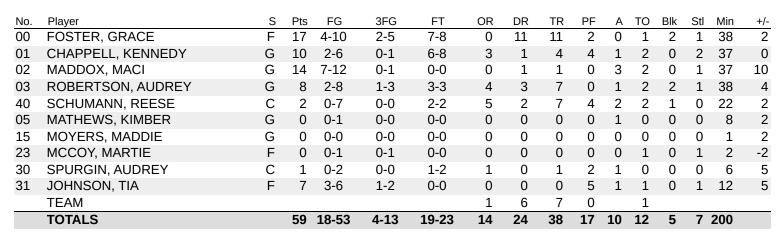

## Eastern N.M. 53

| No. | Player             | S | Pts | FG    | 3FG | FT    | OR | DR | TR | PF | А | то | Blk | Stl | Min | +/- |
|-----|--------------------|---|-----|-------|-----|-------|----|----|----|----|---|----|-----|-----|-----|-----|
| 03  | HOLDER, ABBI       | G | 0   | 0-3   | 0-0 | 0-0   | 1  | 2  | 3  | 0  | 0 | 2  | 0   | 1   | 21  | -1  |
| 10  | HUNTER, ISHUANA    | F | 20  | 7-15  | 0-0 | 6-9   | 1  | 5  | 6  | 4  | 1 | 2  | 0   | 3   | 28  | -5  |
| 25  | HUDSON, TRINITY    | F | 6   | 3-9   | 0-1 | 0-0   | 1  | 2  | 3  | 2  | 0 | 0  | 2   | 1   | 21  | 11  |
| 30  | SMITH, JAYLA       | G | 4   | 1-7   | 0-2 | 2-2   | 1  | 3  | 4  | 0  | 1 | 1  | 0   | 0   | 26  | -2  |
| 33  | PLATONOVA, TATIANA | G | 5   | 2-4   | 0-0 | 1-2   | 2  | 0  | 2  | 2  | 0 | 0  | 0   | 1   | 29  | -2  |
| 00  | SALON, JAZ         | G | 2   | 1-2   | 0-0 | 0-0   | 0  | 0  | 0  | 3  | 2 | 3  | 1   | 0   | 14  | -3  |
| 04  | BROOKS, MARTRICE   | G | 3   | 1-2   | 0-0 | 1-2   | 0  | 1  | 1  | 0  | 1 | 0  | 0   | 0   | 15  | -5  |
| 05  | CEJA, JULIETA      | F | 11  | 4-9   | 0-0 | 3-3   | 6  | 6  | 12 | 3  | 1 | 1  | 0   | 0   | 25  | -14 |
| 15  | LOCKETT, NATAYA    | G | 2   | 1-1   | 0-0 | 0-0   | 0  | 0  | 0  | 1  | 1 | 1  | 0   | 0   | 14  | -1  |
| 20  | SMITH, DACI        | G | 0   | 0-1   | 0-0 | 0-0   | 0  | 0  | 0  | 0  | 0 | 0  | 0   | 0   | 1   | -4  |
| 32  | EDMONDSON, KAITLYN | F | 0   | 0-2   | 0-0 | 0-0   | 1  | 1  | 2  | 0  | 0 | 1  | 2   | 0   | 6   | -4  |
|     | TEAM               |   |     |       |     |       | 1  | 1  | 2  | 0  |   | 0  |     |     |     |     |
|     | TOTALS             |   | 53  | 20-55 | 0-3 | 13-18 | 14 | 21 | 35 | 15 | 7 | 11 | 5   | 6   | 200 |     |