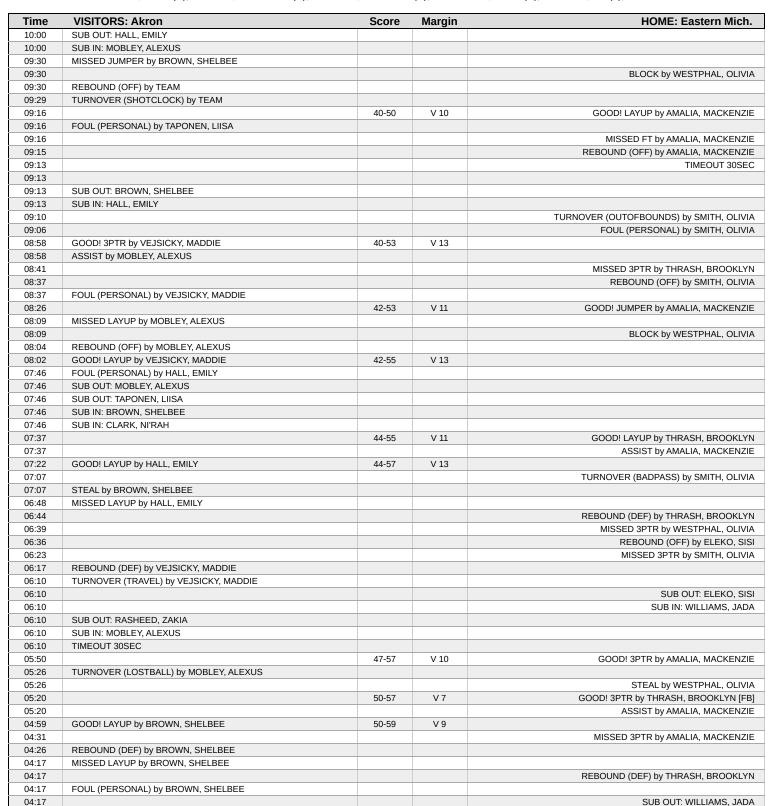

## Official Box Score Akron vs Eastern Mich. Third Quarter Statistics Only

#### Third Quarter Statistics Only January 11, 2025 at George Gervin GameAbove Center - Ypsilanti

#### Akron 29

| No. | Player           | S | Pts | FG   | 3FG | FT  | OR | DR | TR | PF | Α | TO | Blk | Stl | Min | +/- |
|-----|------------------|---|-----|------|-----|-----|----|----|----|----|---|----|-----|-----|-----|-----|
| 02  | MOBLEY, ALEXUS   | G | 3   | 1-3  | 0-1 | 1-2 | 0  | 1  | 1  | 1  | 2 | 1  | 0   | 0   | 7   | 5   |
| 03  | BROWN, SHELBEE   | F | 0   | 0-0  | 0-0 | 0-0 | 2  | 2  | 4  | 0  | 1 | 0  | 0   | 1   | 6   | -1  |
| 05  | HALL, EMILY      | G | 6   | 3-3  | 0-0 | 0-0 | 0  | 1  | 1  | 0  | 0 | 1  | 0   | 0   | 10  | 5   |
| 14  | TAPONEN, LIISA   | С | 0   | 0-1  | 0-1 | 0-0 | 0  | 0  | 0  | 0  | 0 | 0  | 0   | 0   | 6   | 0   |
| 23  | RASHEED, ZAKIA   | G | 2   | 0-0  | 0-0 | 2-2 | 0  | 1  | 1  | 0  | 1 | 0  | 0   | 0   | 8   | 5   |
| 10  | KINNAIRD, ELLEN  | G | 0   | 0-0  | 0-0 | 0-0 | 0  | 0  | 0  | 0  | 0 | 0  | 0   | 0   | 0   | 0   |
| 11  | VEJSICKY, MADDIE | G | 7   | 3-6  | 1-2 | 0-1 | 0  | 1  | 1  | 1  | 0 | 0  | 0   | 0   | 8   | 6   |
| 33  | CLARK, NI'RAH    | F | 0   | 0-1  | 0-0 | 0-0 | 0  | 0  | 0  | 2  | 1 | 0  | 0   | 0   | 5   | 5   |
|     | TEAM             |   |     |      |     |     | 0  | 0  | 0  | 0  |   | 1  |     |     |     |     |
|     | TOTALS           |   | 18  | 7-14 | 1-4 | 3-5 | 2  | 6  | 8  | 4  | 5 | 3  | 0   | 1   | 50  |     |

Shooting By Period **Period** 3FG 3FG% FT% FG FG% FT 0% 2nd Half 0-0 0% 0-0 0% 0-0 Game 25-60 41.7% 7-26 26.9% 4-6 66.7%

Deadball Rebounds: 2,1

#### Eastern Mich. 31

| No. | Player            | S | Pts | FG   | 3FG | FT  | OR | DR | TR | PF | Α | TO | Blk | Stl | Min | +/- |
|-----|-------------------|---|-----|------|-----|-----|----|----|----|----|---|----|-----|-----|-----|-----|
| 00  | WESTPHAL, OLIVIA  | G | 3   | 1-1  | 1-1 | 0-0 | 0  | 0  | 0  | 1  | 0 | 0  | 0   | 0   | 5   | -2  |
| 02  | AMALIA, MACKENZIE | G | 0   | 0-4  | 0-2 | 0-0 | 0  | 0  | 0  | 1  | 1 | 1  | 0   | 1   | 10  | -5  |
| 03  | THRASH, BROOKLYN  | G | 0   | 0-0  | 0-0 | 0-0 | 1  | 1  | 2  | 1  | 0 | 1  | 0   | 0   | 9   | 0   |
| 13  | CABELLO, ELENA    | G | 4   | 2-3  | 0-0 | 0-0 | 0  | 1  | 1  | 2  | 0 | 1  | 0   | 0   | 7   | -2  |
| 14  | ELEKO, SISI       | F | 2   | 1-3  | 0-1 | 0-0 | 0  | 3  | 3  | 0  | 0 | 1  | 0   | 0   | 10  | -5  |
| 01  | SMITH, OLIVIA     | G | 4   | 1-2  | 0-0 | 2-2 | 0  | 0  | 0  | 1  | 0 | 0  | 0   | 0   | 8   | -6  |
| 22  | WILLIAMS, JADA    | F | 0   | 0-0  | 0-0 | 0-0 | 0  | 0  | 0  | 0  | 0 | 0  | 0   | 0   | 0   | 0   |
| 23  | LEWIS, KYNDAL     | G | 0   | 0-0  | 0-0 | 0-0 | 0  | 1  | 1  | 0  | 0 | 0  | 0   | 0   | 1   | -5  |
|     | TEAM              |   |     |      |     |     | 0  | 0  | 0  | 0  |   | 0  |     |     |     |     |
|     | TOTALS            |   | 13  | 5-13 | 1-4 | 2-2 | 1  | 6  | 7  | 6  | 1 | 4  | 0   | 1   | 50  |     |

| Shooting By Period Period | FG    | FG%   | 3FG  | 3FG%  | FT  | FT%   |
|---------------------------|-------|-------|------|-------|-----|-------|
| 2nd Half                  | 0-0   | 0%    | 0-0  | 0%    | 0-0 | 0%    |
| Game                      | 22-50 | 44.0% | 7-23 | 30.4% | 5-7 | 71.4% |